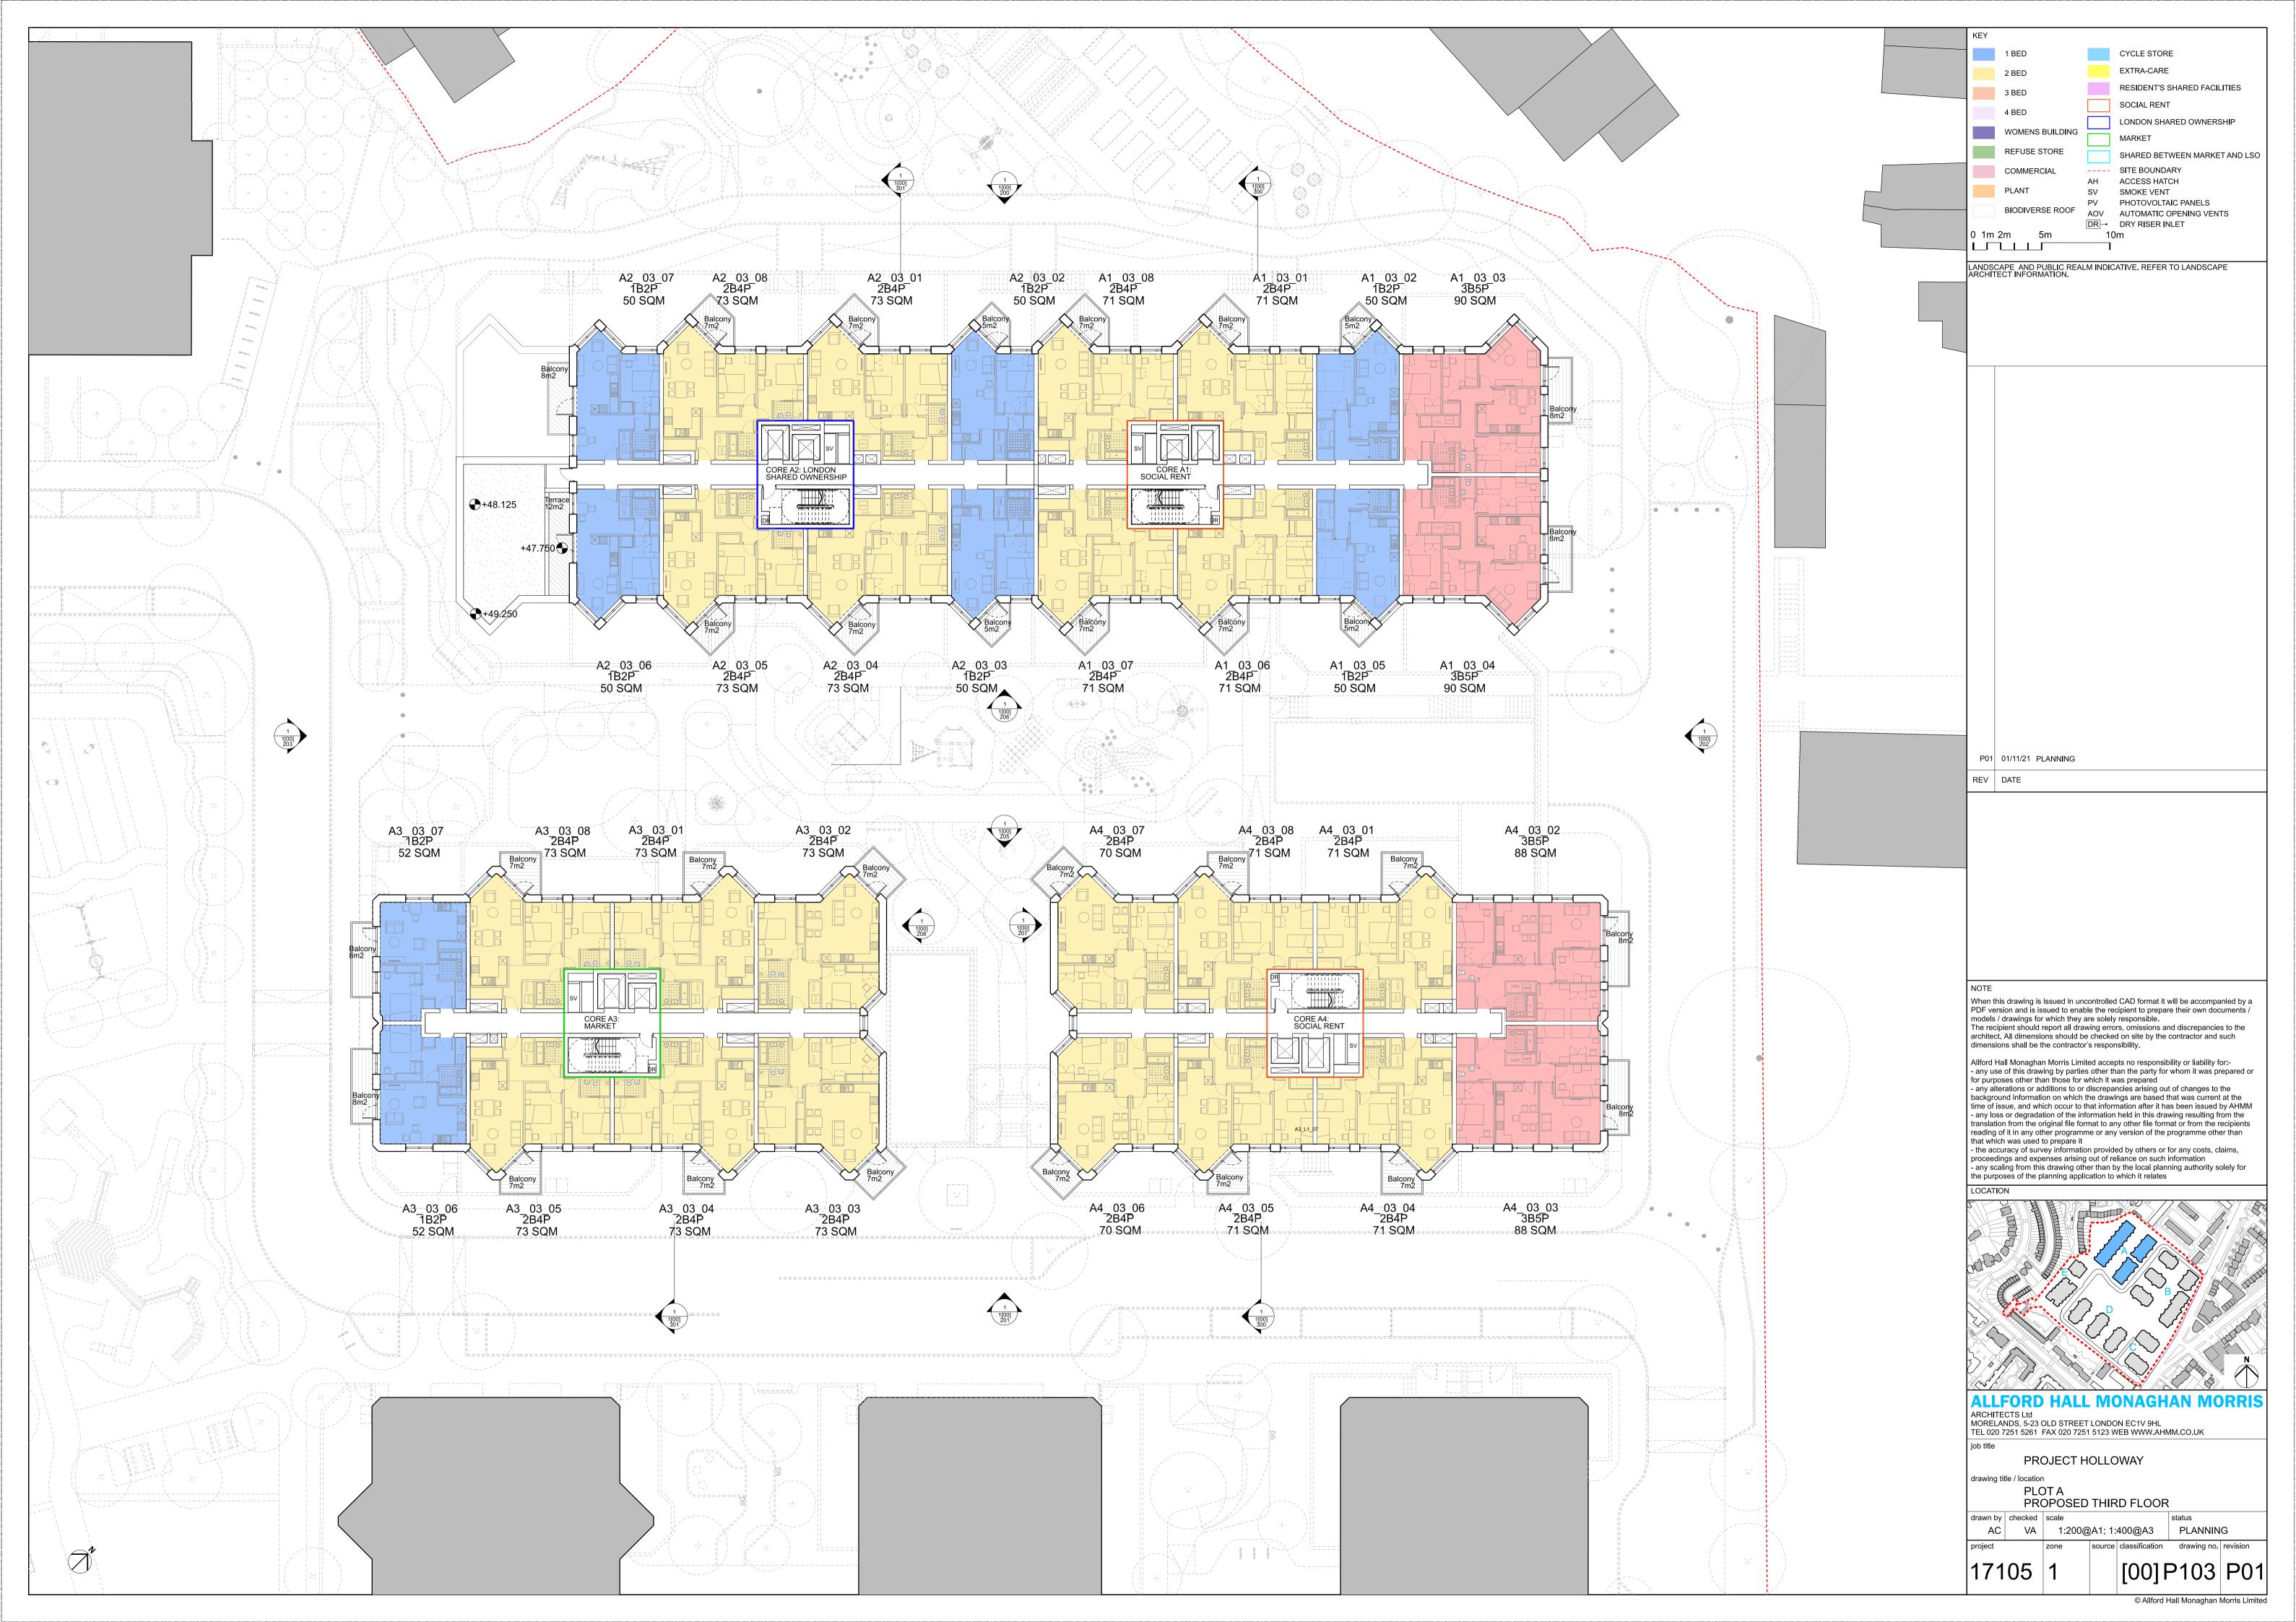

KEY 0 1m 2m LANDSCAPE AND PUBLIC REALM INDICATIVE. REFER TO LANDSCAPE ARCHITECT INFORMATION. P01 01/11/21 PLANNING REV DATE When this drawing is issued in uncontrolled CAD format it will be accompanied by a PDF version and is issued to enable the recipient to prepare their own documents / models / drawings for which they are solely responsible. The recipient should report all drawing errors, omissions and discrepancies to the architect. All dimensions should be checked on site by the contractor and such dimensions shall be the contractor's responsibility. Allford Hall Monaghan Morris Limited accepts no responsibility or liability for:-- any use of this drawing by parties other than the party for whom it was prepared or for purposes other than those for which it was prepared - any alterations or additions to or discrepancies arising out of changes to the background information on which the drawings are based that was current at the time of issue, and which occur to that information after it has been issued by AHMM - any loss or degradation of the information held in this drawing resulting from the translation from the original file format to any other file format or from the recipients reading of it in any other programme or any version of the programme other than that which was used to prepare it

- the accuracy of survey information provided by others or for any costs, claims, proceedings and expenses arising out of reliance on such information

- any scaling from this drawing other than by the local planning authority solely for the purposes of the planning application to which it relates LOCATION **ALLFORD HALL MONAGHAN MORRIS** ARCHITECTS Ltd MORELANDS, 5-23 OLD STREET LONDON EC1V 9HL TEL 020 7251 5261 FAX 020 7251 5123 WEB WWW.AHMM.CO.UK job title PROJECT HOLLOWAY PLOT A BUILDING A3 PROPOSED NORTHEAST ELEVATION - EXTERNAL drawn by checked scale Status PLANNING © Allford Hall Monaghan Morris Limited