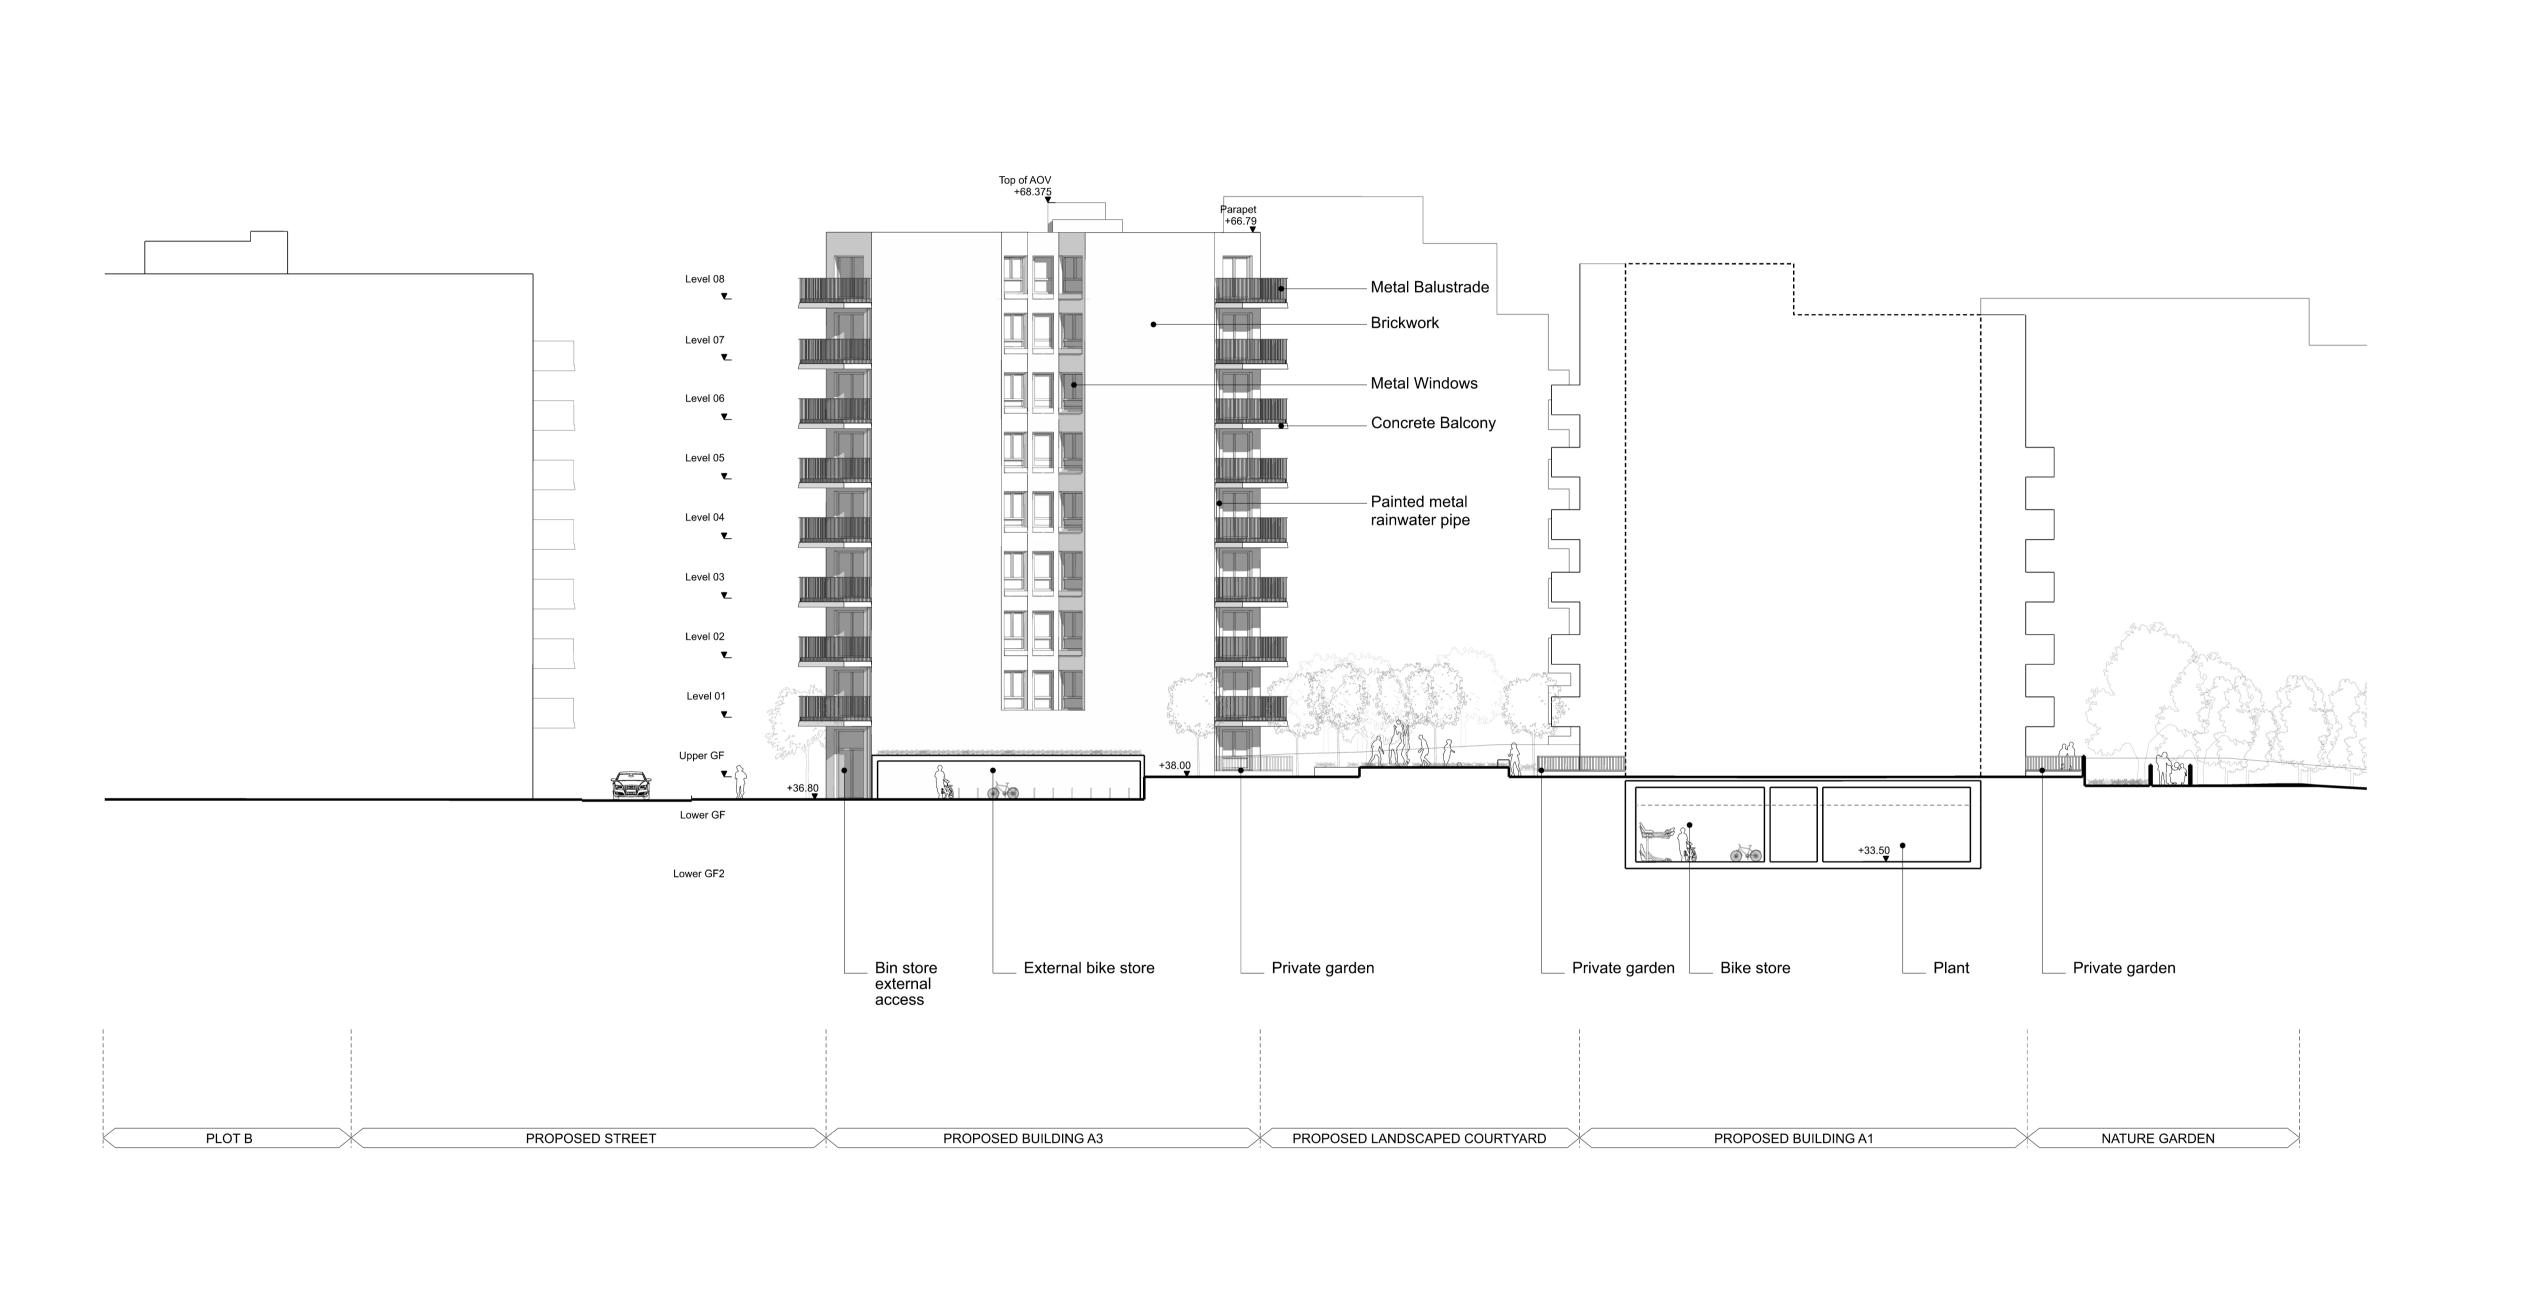

PROPOSED LANDSCAPED COURTYARD

PROPOSED BUILDING A1

PROPOSED NATURE GARDEN

PROPOSED BUILDING A4

PROPOSED PLOT B

STREET

KEY 0 1m 2m 5m LANDSCAPE AND PUBLIC REALM INDICATIVE. REFER TO LANDSCAPE ARCHITECT INFORMATION. P02 12/11/21 PLANNING P01 01/11/21 PLANNING REV DATE When this drawing is issued in uncontrolled CAD format it will be accompanied by a PDF version and is issued to enable the recipient to prepare their own documents / models / drawings for which they are solely responsible.

The recipient should report all drawing errors, omissions and discrepancies to the architect. All dimensions should be checked on site by the contractor and such dimensions shall be the contractor's responsibility. Allford Hall Monaghan Morris Limited accepts no responsibility or liability for:-- any use of this drawing by parties other than the party for whom it was prepared or for purposes other than those for which it was prepared - any alterations or additions to or discrepancies arising out of changes to the background information on which the drawings are based that was current at the time of issue, and which occur to that information after it has been issued by AHMM - any loss or degradation of the information held in this drawing resulting from the translation from the original file format to any other file format or from the recipients reading of it in any other programme or any version of the programme other than that which was used to prepare it

- the accuracy of survey information provided by others or for any costs, claims, proceedings and expenses arising out of reliance on such information

- any scaling from this drawing other than by the local planning authority solely for the purposes of the planning application to which it relates LOCATION ARCHITECTS Ltd MORELANDS, 5-23 OLD STREET LONDON EC1V 9HL TEL 020 7251 5261 FAX 020 7251 5123 WEB WWW.AHMM.CO.UK job title PROJECT HOLLOWAY PLOT A BUILDING A1 AND A4 PROPOSED SECTION AA drawn by checked scale Scale Status PLANNING