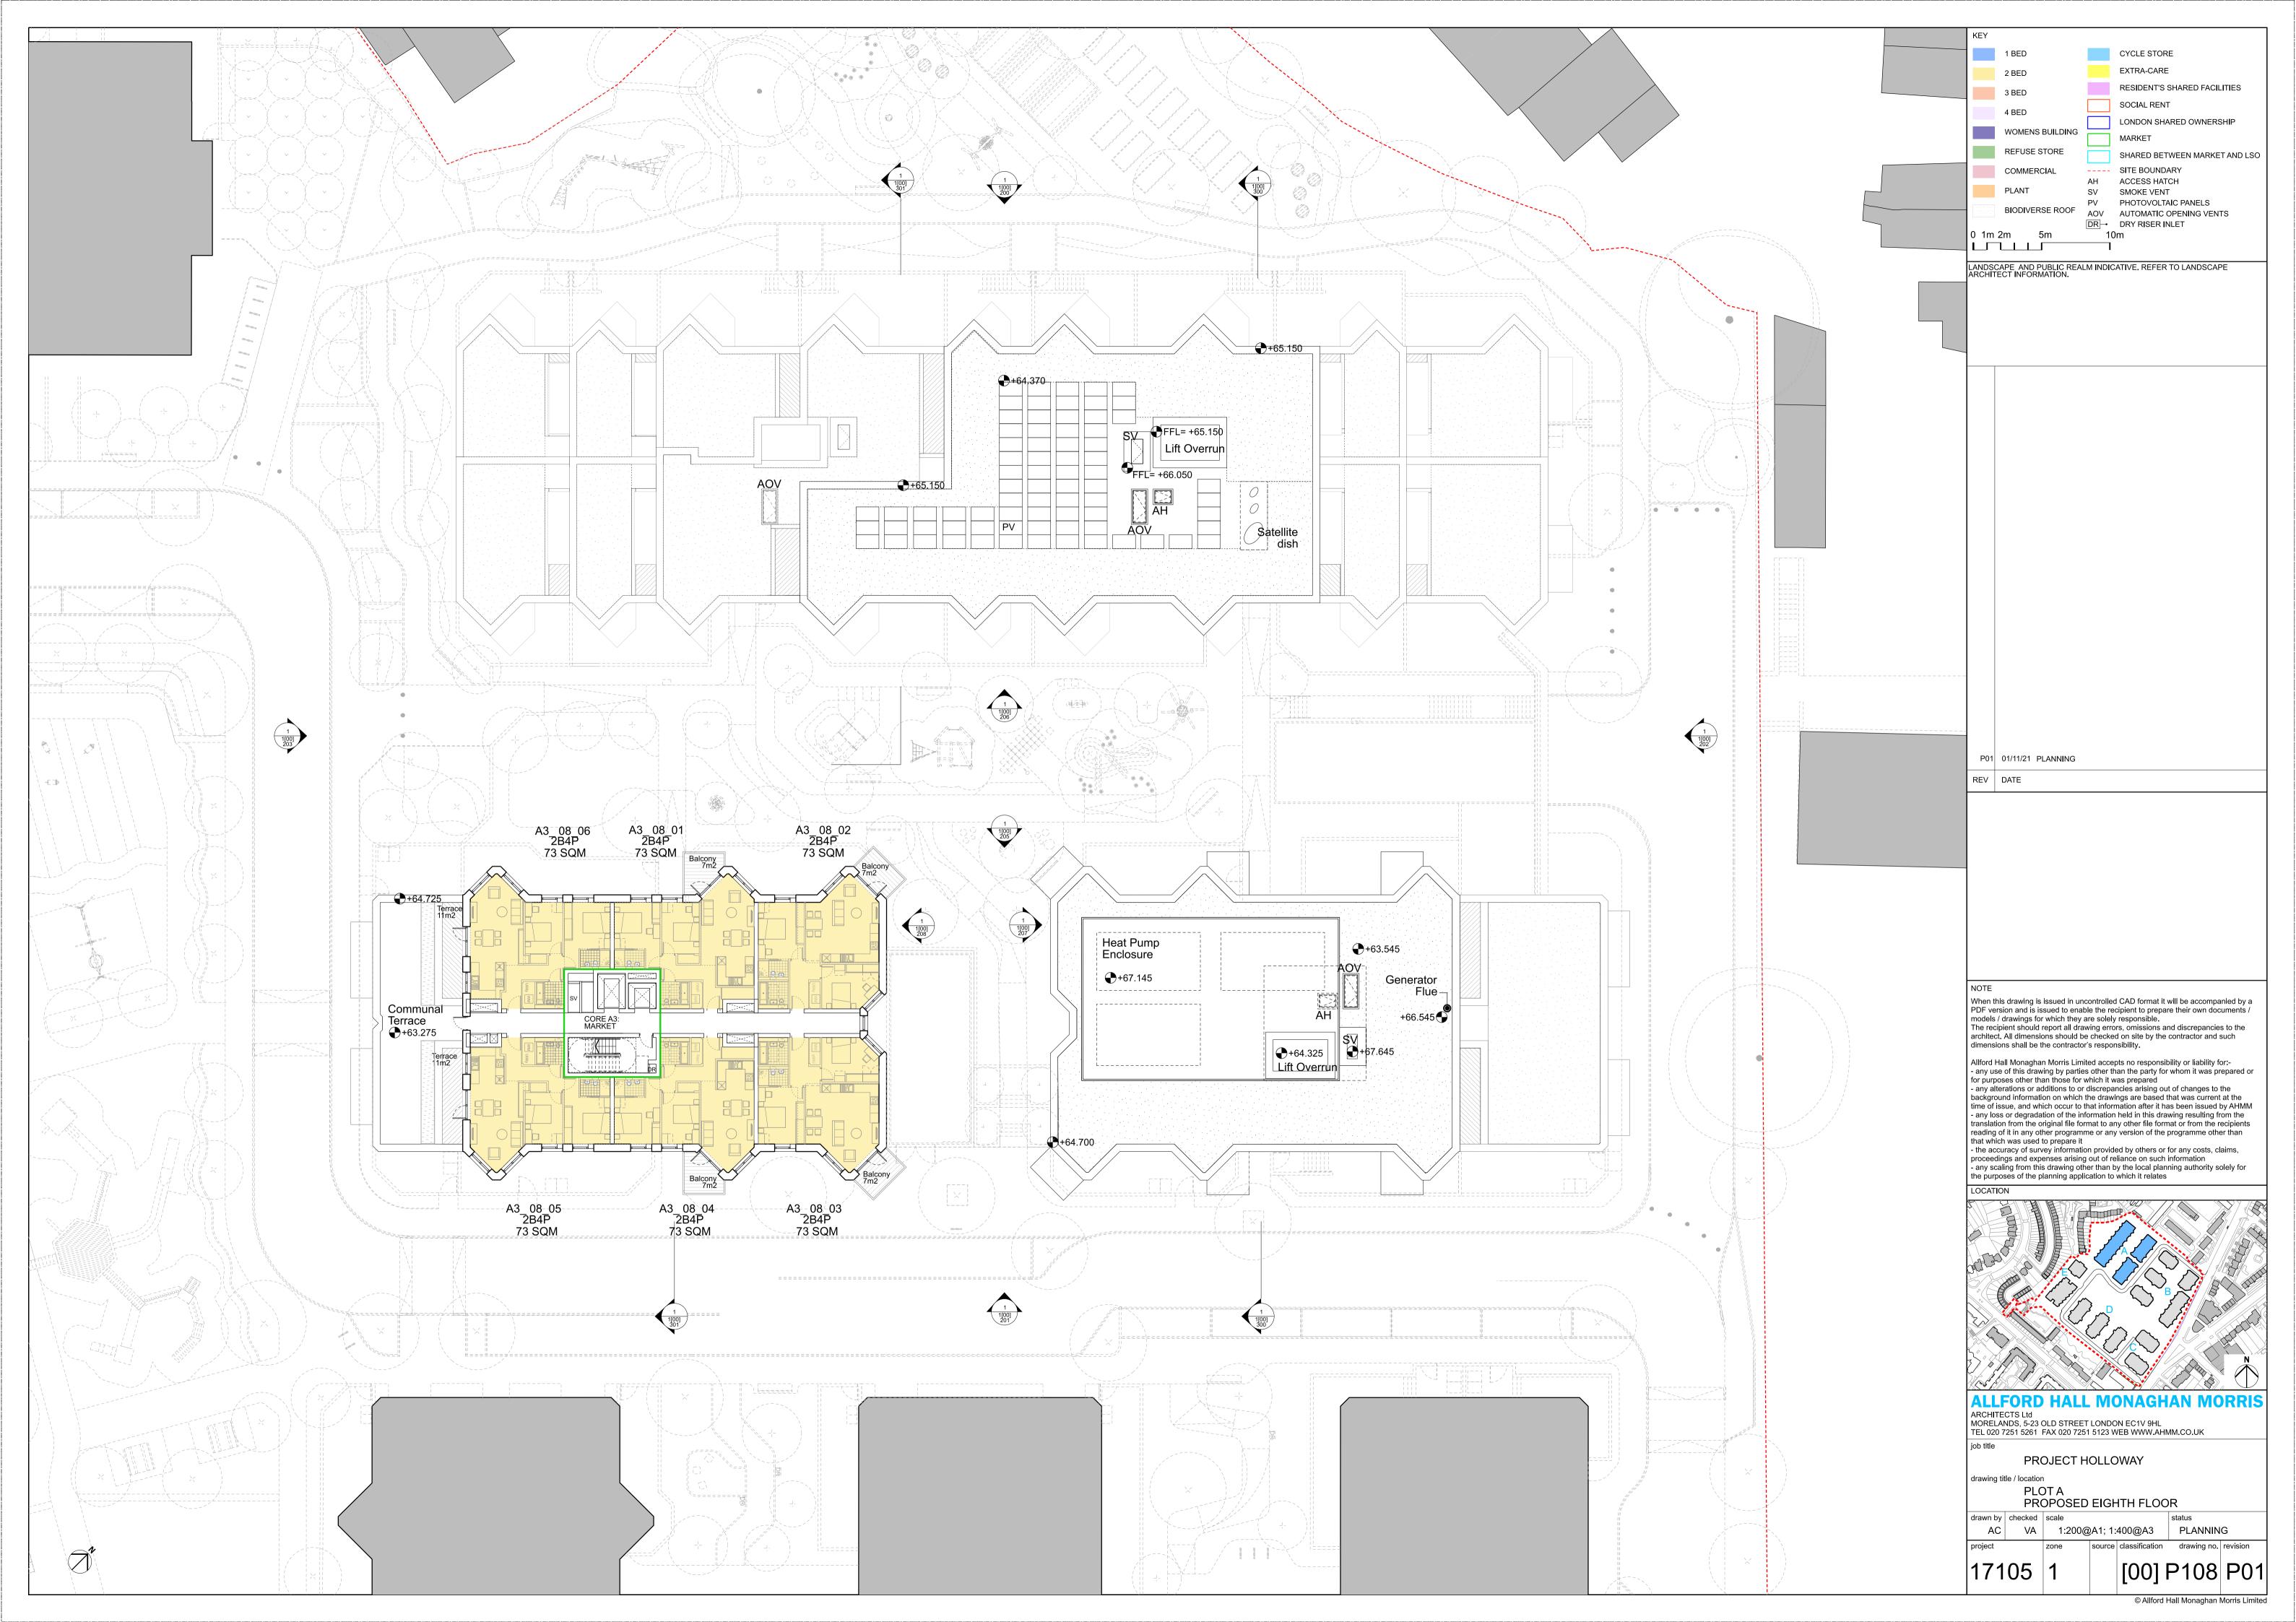

KEY 0 1m 2m LANDSCAPE AND PUBLIC REALM INDICATIVE. REFER TO LANDSCAPE ARCHITECT INFORMATION. P01 01/11/21 PLANNING REV DATE When this drawing is issued in uncontrolled CAD format it will be accompanied by a PDF version and is issued to enable the recipient to prepare their own documents / models / drawings for which they are solely responsible. The recipient should report all drawing errors, omissions and discrepancies to the architect. All dimensions should be checked on site by the contractor and such dimensions shall be the contractor's responsibility. Allford Hall Monaghan Morris Limited accepts no responsibility or liability for:-- any use of this drawing by parties other than the party for whom it was prepared or for purposes other than those for which it was prepared - any alterations or additions to or discrepancies arising out of changes to the background information on which the drawings are based that was current at the time of issue, and which occur to that information after it has been issued by AHMM - any loss or degradation of the information held in this drawing resulting from the translation from the original file format to any other file format or from the recipients reading of it in any other programme or any version of the programme other than that which was used to prepare it

- the accuracy of survey information provided by others or for any costs, claims, proceedings and expenses arising out of reliance on such information

- any scaling from this drawing other than by the local planning authority solely for the purposes of the planning application to which it relates LOCATION **ALLFORD HALL MONAGHAN MORRIS** ARCHITECTS Ltd MORELANDS, 5-23 OLD STREET LONDON EC1V 9HL TEL 020 7251 5261 FAX 020 7251 5123 WEB WWW.AHMM.CO.UK job title PROJECT HOLLOWAY PLOT A BUILDING A3 PROPOSED NORTHEAST ELEVATION - EXTERNAL drawn by checked scale Status PLANNING © Allford Hall Monaghan Morris Limited