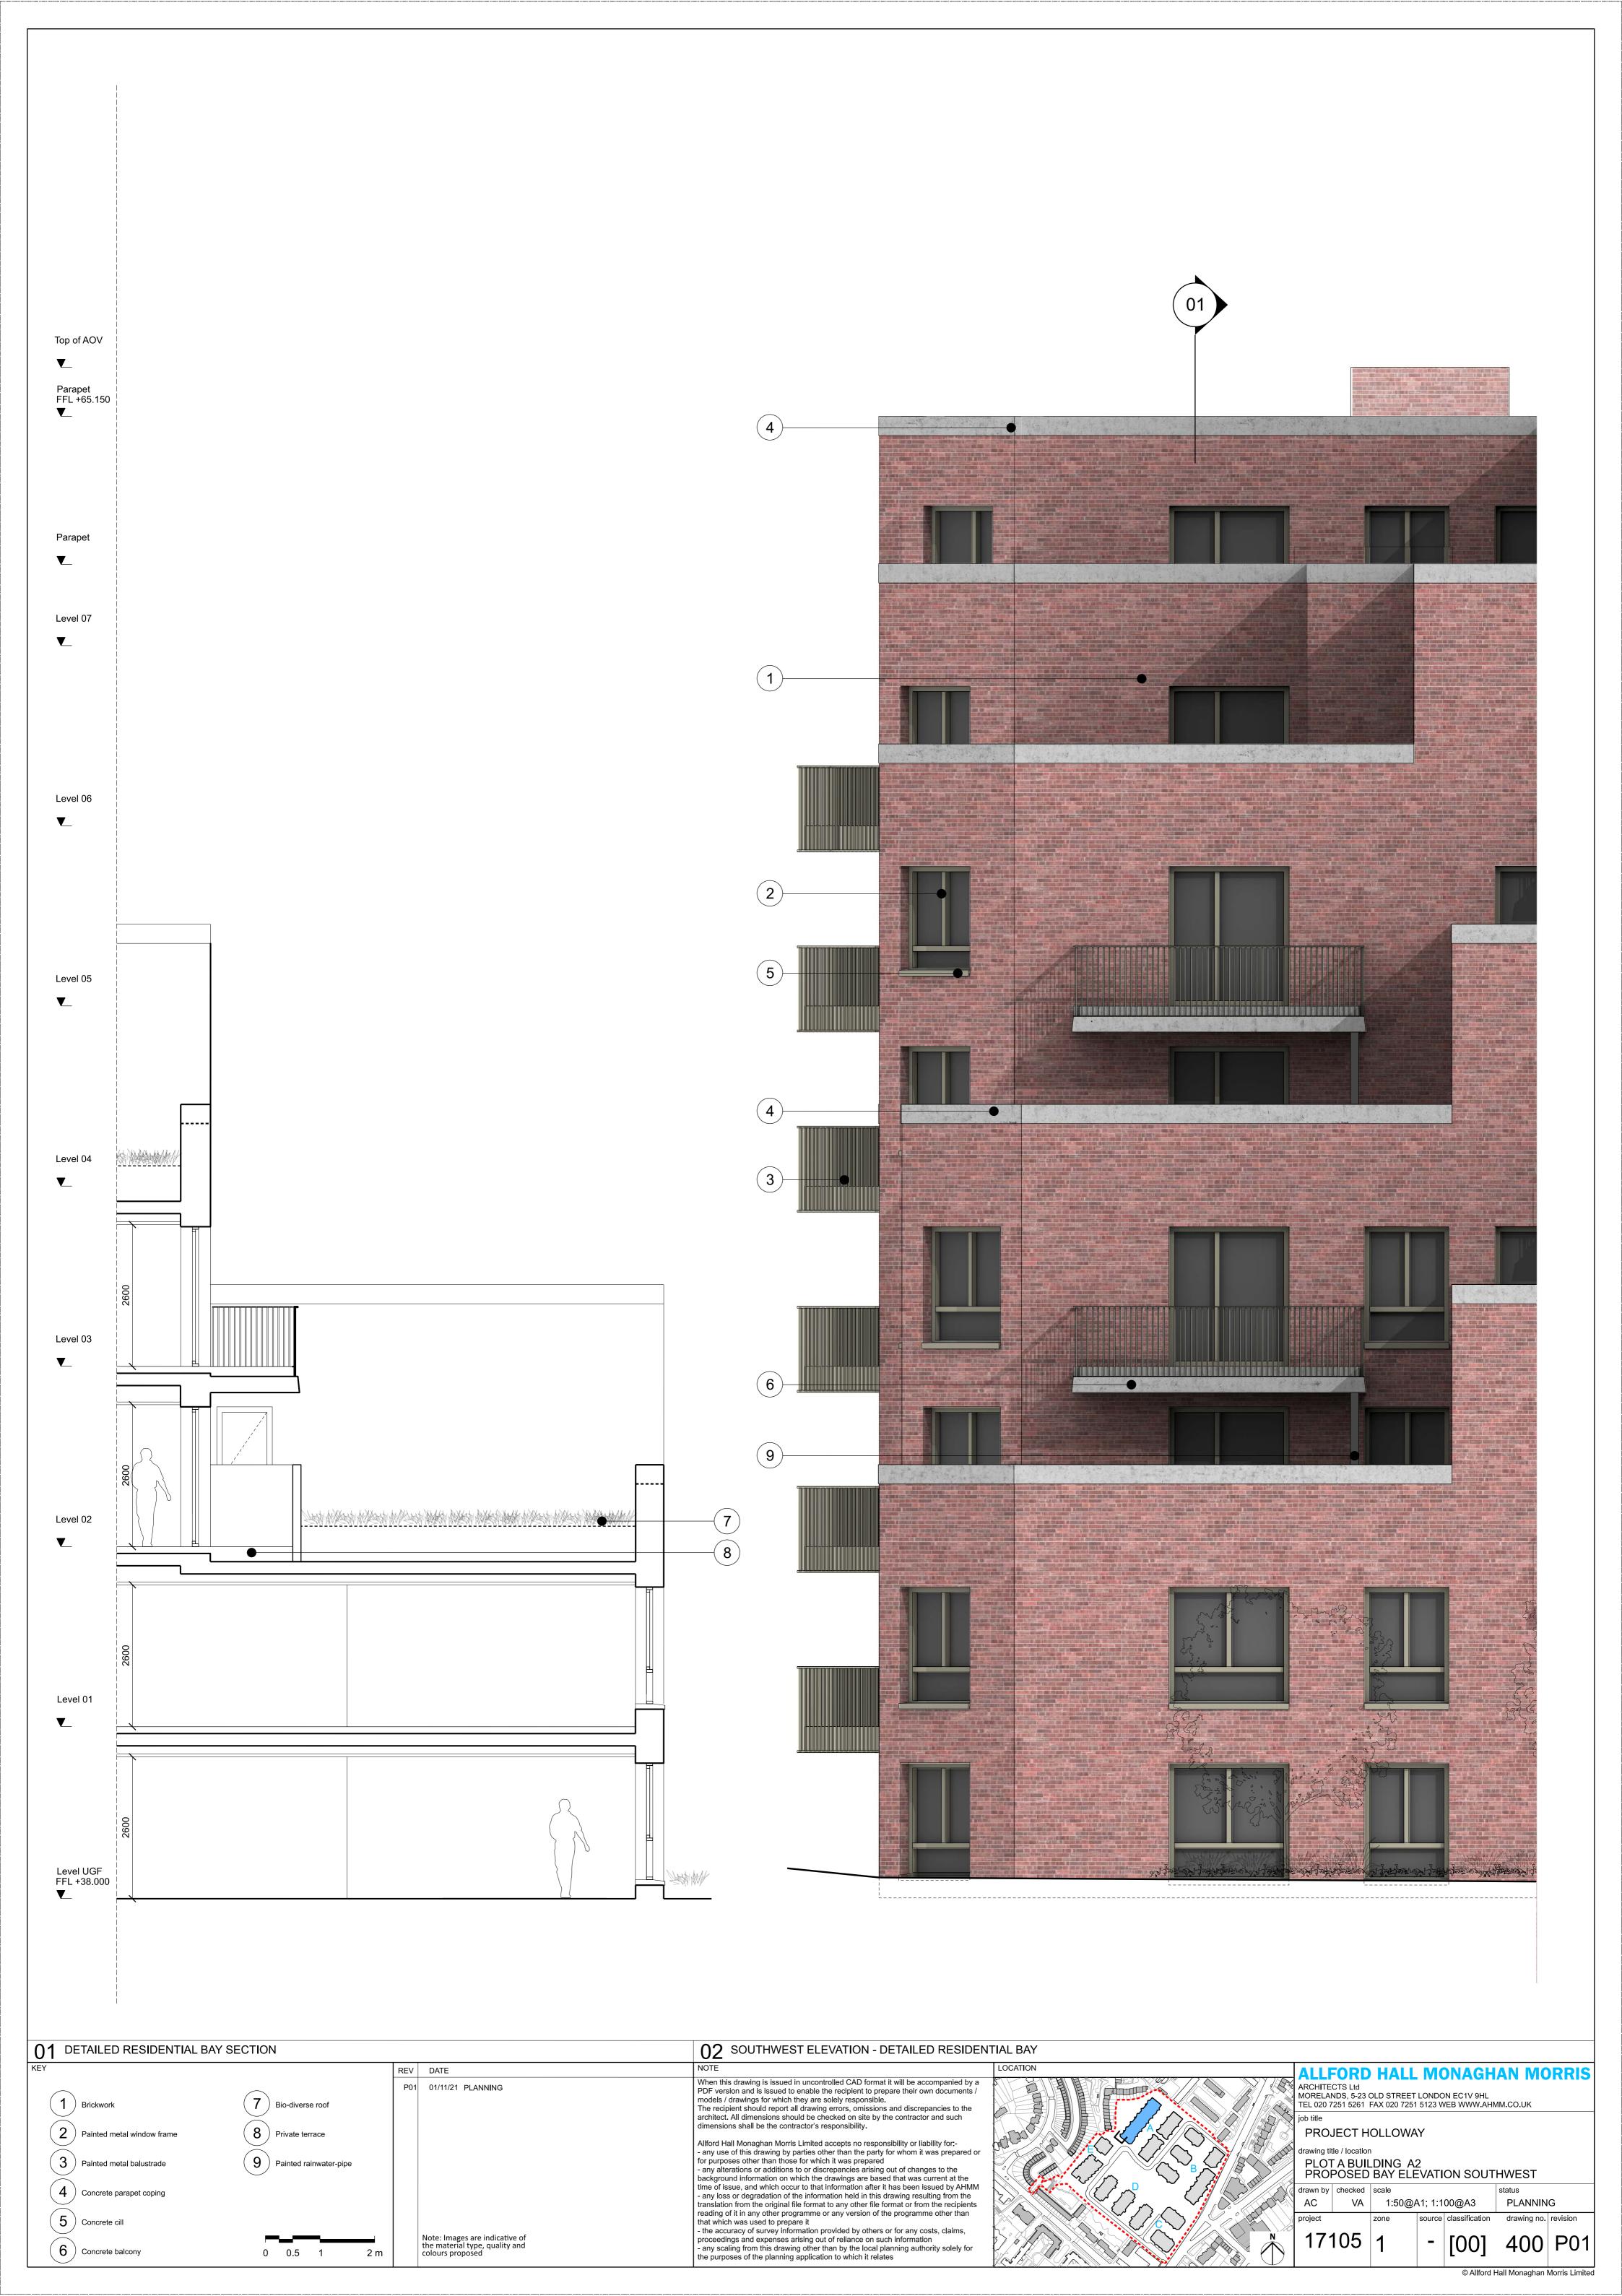

KEY 0 1m 2m LANDSCAPE AND PUBLIC REALM INDICATIVE. REFER TO LANDSCAPE ARCHITECT INFORMATION. P01 01/11/21 PLANNING REV DATE When this drawing is issued in uncontrolled CAD format it will be accompanied by a PDF version and is issued to enable the recipient to prepare their own documents / models / drawings for which they are solely responsible. The recipient should report all drawing errors, omissions and discrepancies to the architect. All dimensions should be checked on site by the contractor and such dimensions shall be the contractor's responsibility. Allford Hall Monaghan Morris Limited accepts no responsibility or liability for:-- any use of this drawing by parties other than the party for whom it was prepared or for purposes other than those for which it was prepared - any alterations or additions to or discrepancies arising out of changes to the background information on which the drawings are based that was current at the time of issue, and which occur to that information after it has been issued by AHMM - any loss or degradation of the information held in this drawing resulting from the translation from the original file format to any other file format or from the recipients reading of it in any other programme or any version of the programme other than that which was used to prepare it

- the accuracy of survey information provided by others or for any costs, claims, proceedings and expenses arising out of reliance on such information

- any scaling from this drawing other than by the local planning authority solely for the purposes of the planning application to which it relates LOCATION **ALLFORD HALL MONAGHAN MORRIS** ARCHITECTS Ltd MORELANDS, 5-23 OLD STREET LONDON EC1V 9HL TEL 020 7251 5261 FAX 020 7251 5123 WEB WWW.AHMM.CO.UK job title PROJECT HOLLOWAY PLOT A BUILDING A3 PROPOSED NORTHEAST ELEVATION - EXTERNAL drawn by checked scale Status PLANNING © Allford Hall Monaghan Morris Limited