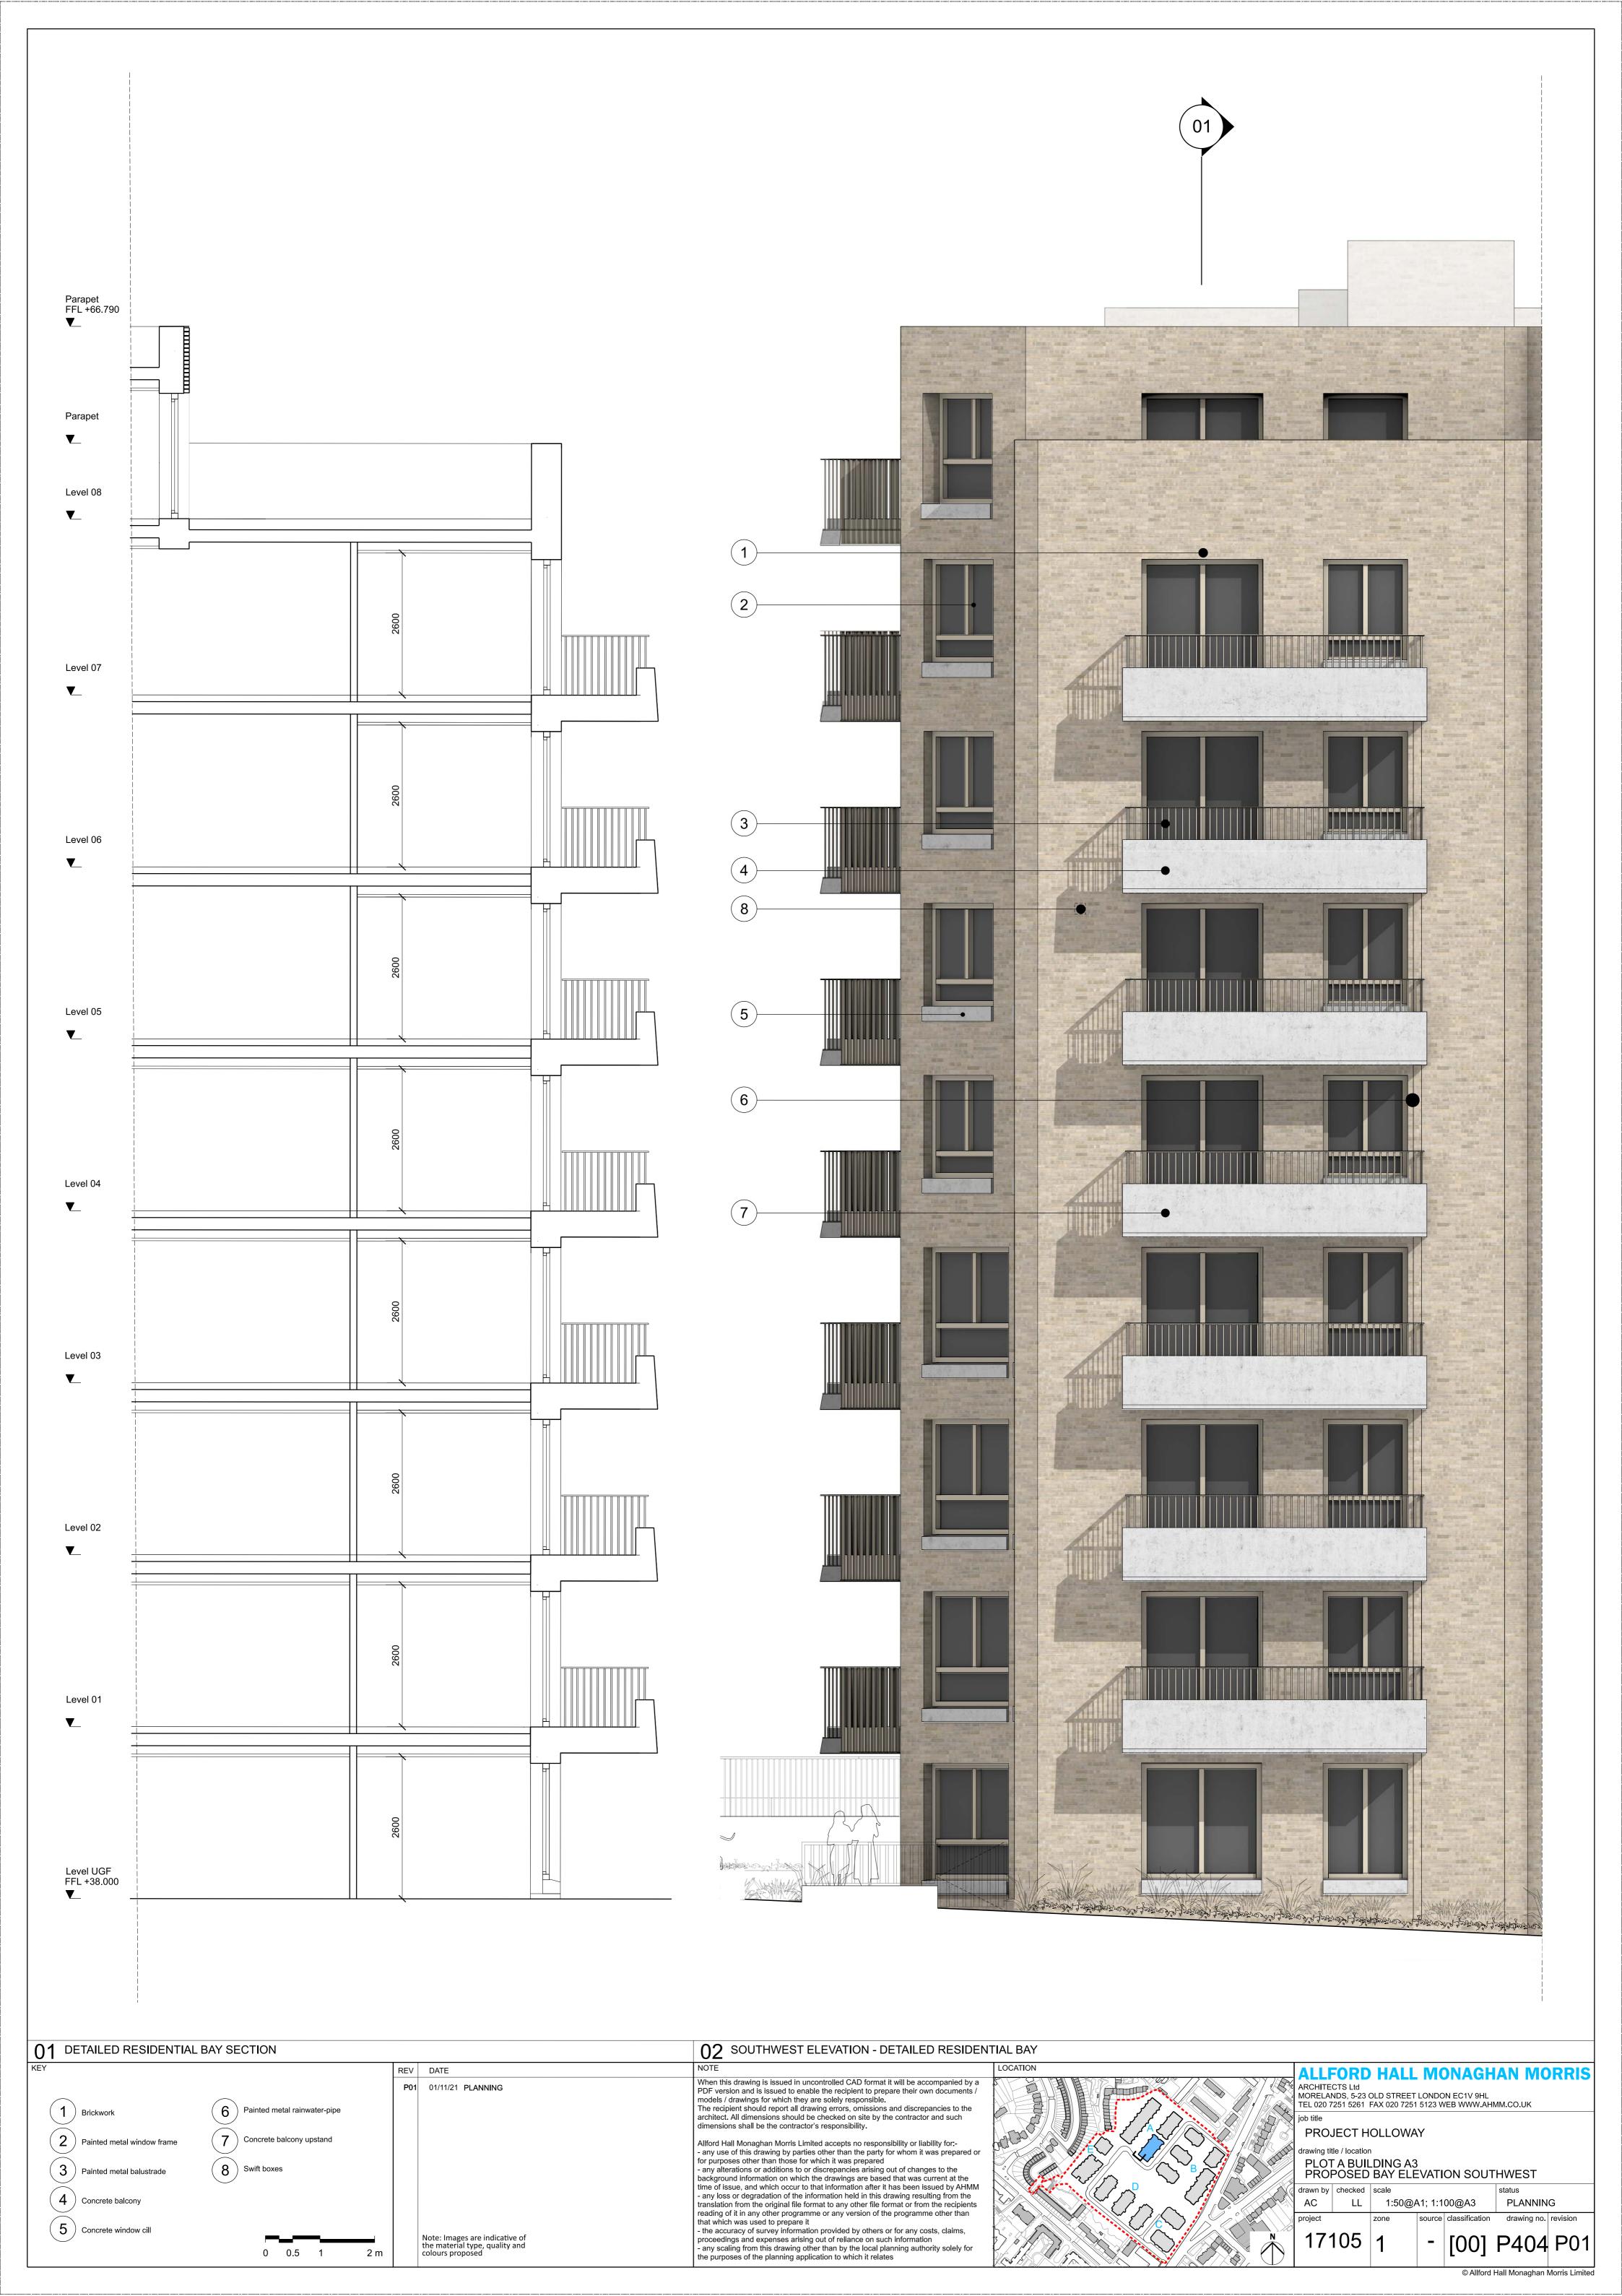

© Allford Hall Monaghan Morris Limited

source classification drawing no. revision

© Allford Hall Monaghan Morris Limited

17105 1

(5) Concrete cill

 $\left( egin{array}{c} 6 \end{array} 
ight)$  Concrete balcony

Note: Images are indicative of the material type, quality and colours proposed