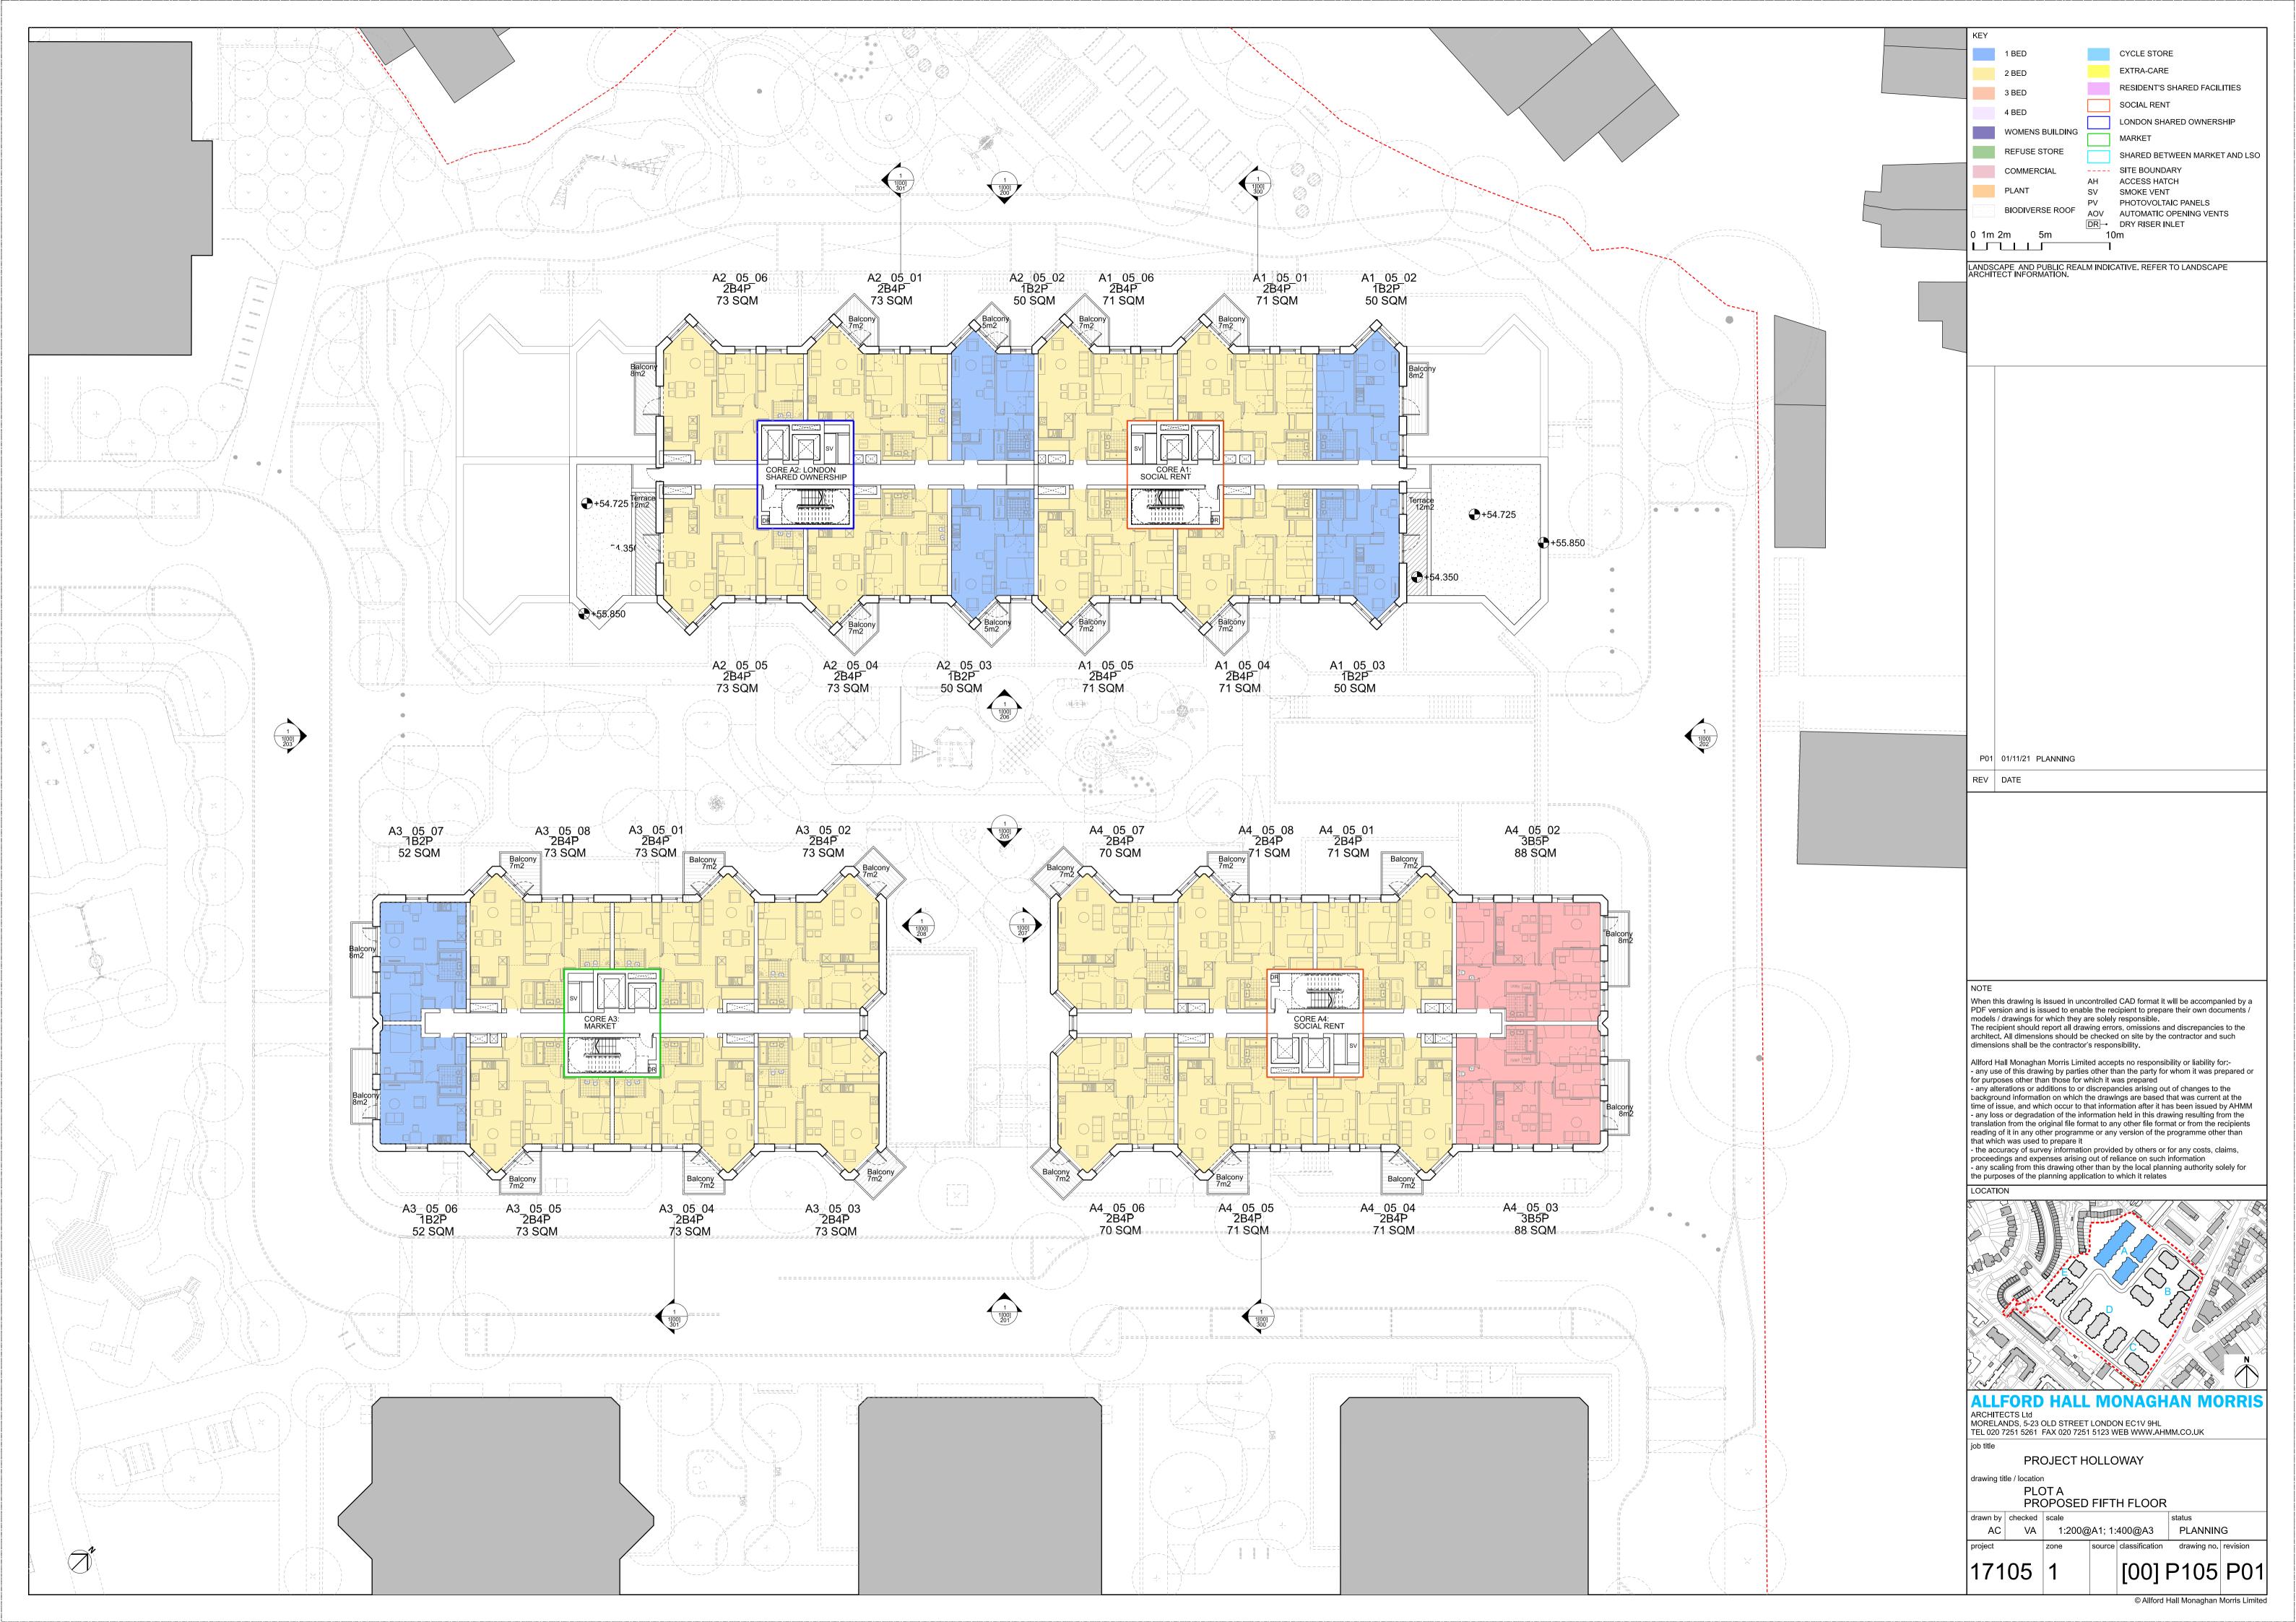

KEY 0 1m 2m LANDSCAPE AND PUBLIC REALM INDICATIVE. REFER TO LANDSCAPE ARCHITECT INFORMATION. P01 01/11/21 PLANNING REV DATE When this drawing is issued in uncontrolled CAD format it will be accompanied by a PDF version and is issued to enable the recipient to prepare their own documents / models / drawings for which they are solely responsible. The recipient should report all drawing errors, omissions and discrepancies to the architect. All dimensions should be checked on site by the contractor and such dimensions shall be the contractor's responsibility. Allford Hall Monaghan Morris Limited accepts no responsibility or liability for:-- any use of this drawing by parties other than the party for whom it was prepared or for purposes other than those for which it was prepared - any alterations or additions to or discrepancies arising out of changes to the background information on which the drawings are based that was current at the time of issue, and which occur to that information after it has been issued by AHMM - any loss or degradation of the information held in this drawing resulting from the translation from the original file format to any other file format or from the recipients reading of it in any other programme or any version of the programme other than that which was used to prepare it

- the accuracy of survey information provided by others or for any costs, claims, proceedings and expenses arising out of reliance on such information

- any scaling from this drawing other than by the local planning authority solely for the purposes of the planning application to which it relates LOCATION **ALLFORD HALL MONAGHAN MORRIS** ARCHITECTS Ltd MORELANDS, 5-23 OLD STREET LONDON EC1V 9HL TEL 020 7251 5261 FAX 020 7251 5123 WEB WWW.AHMM.CO.UK job title PROJECT HOLLOWAY PLOT A BUILDING A3 PROPOSED NORTHEAST ELEVATION - EXTERNAL drawn by checked scale Status PLANNING © Allford Hall Monaghan Morris Limited