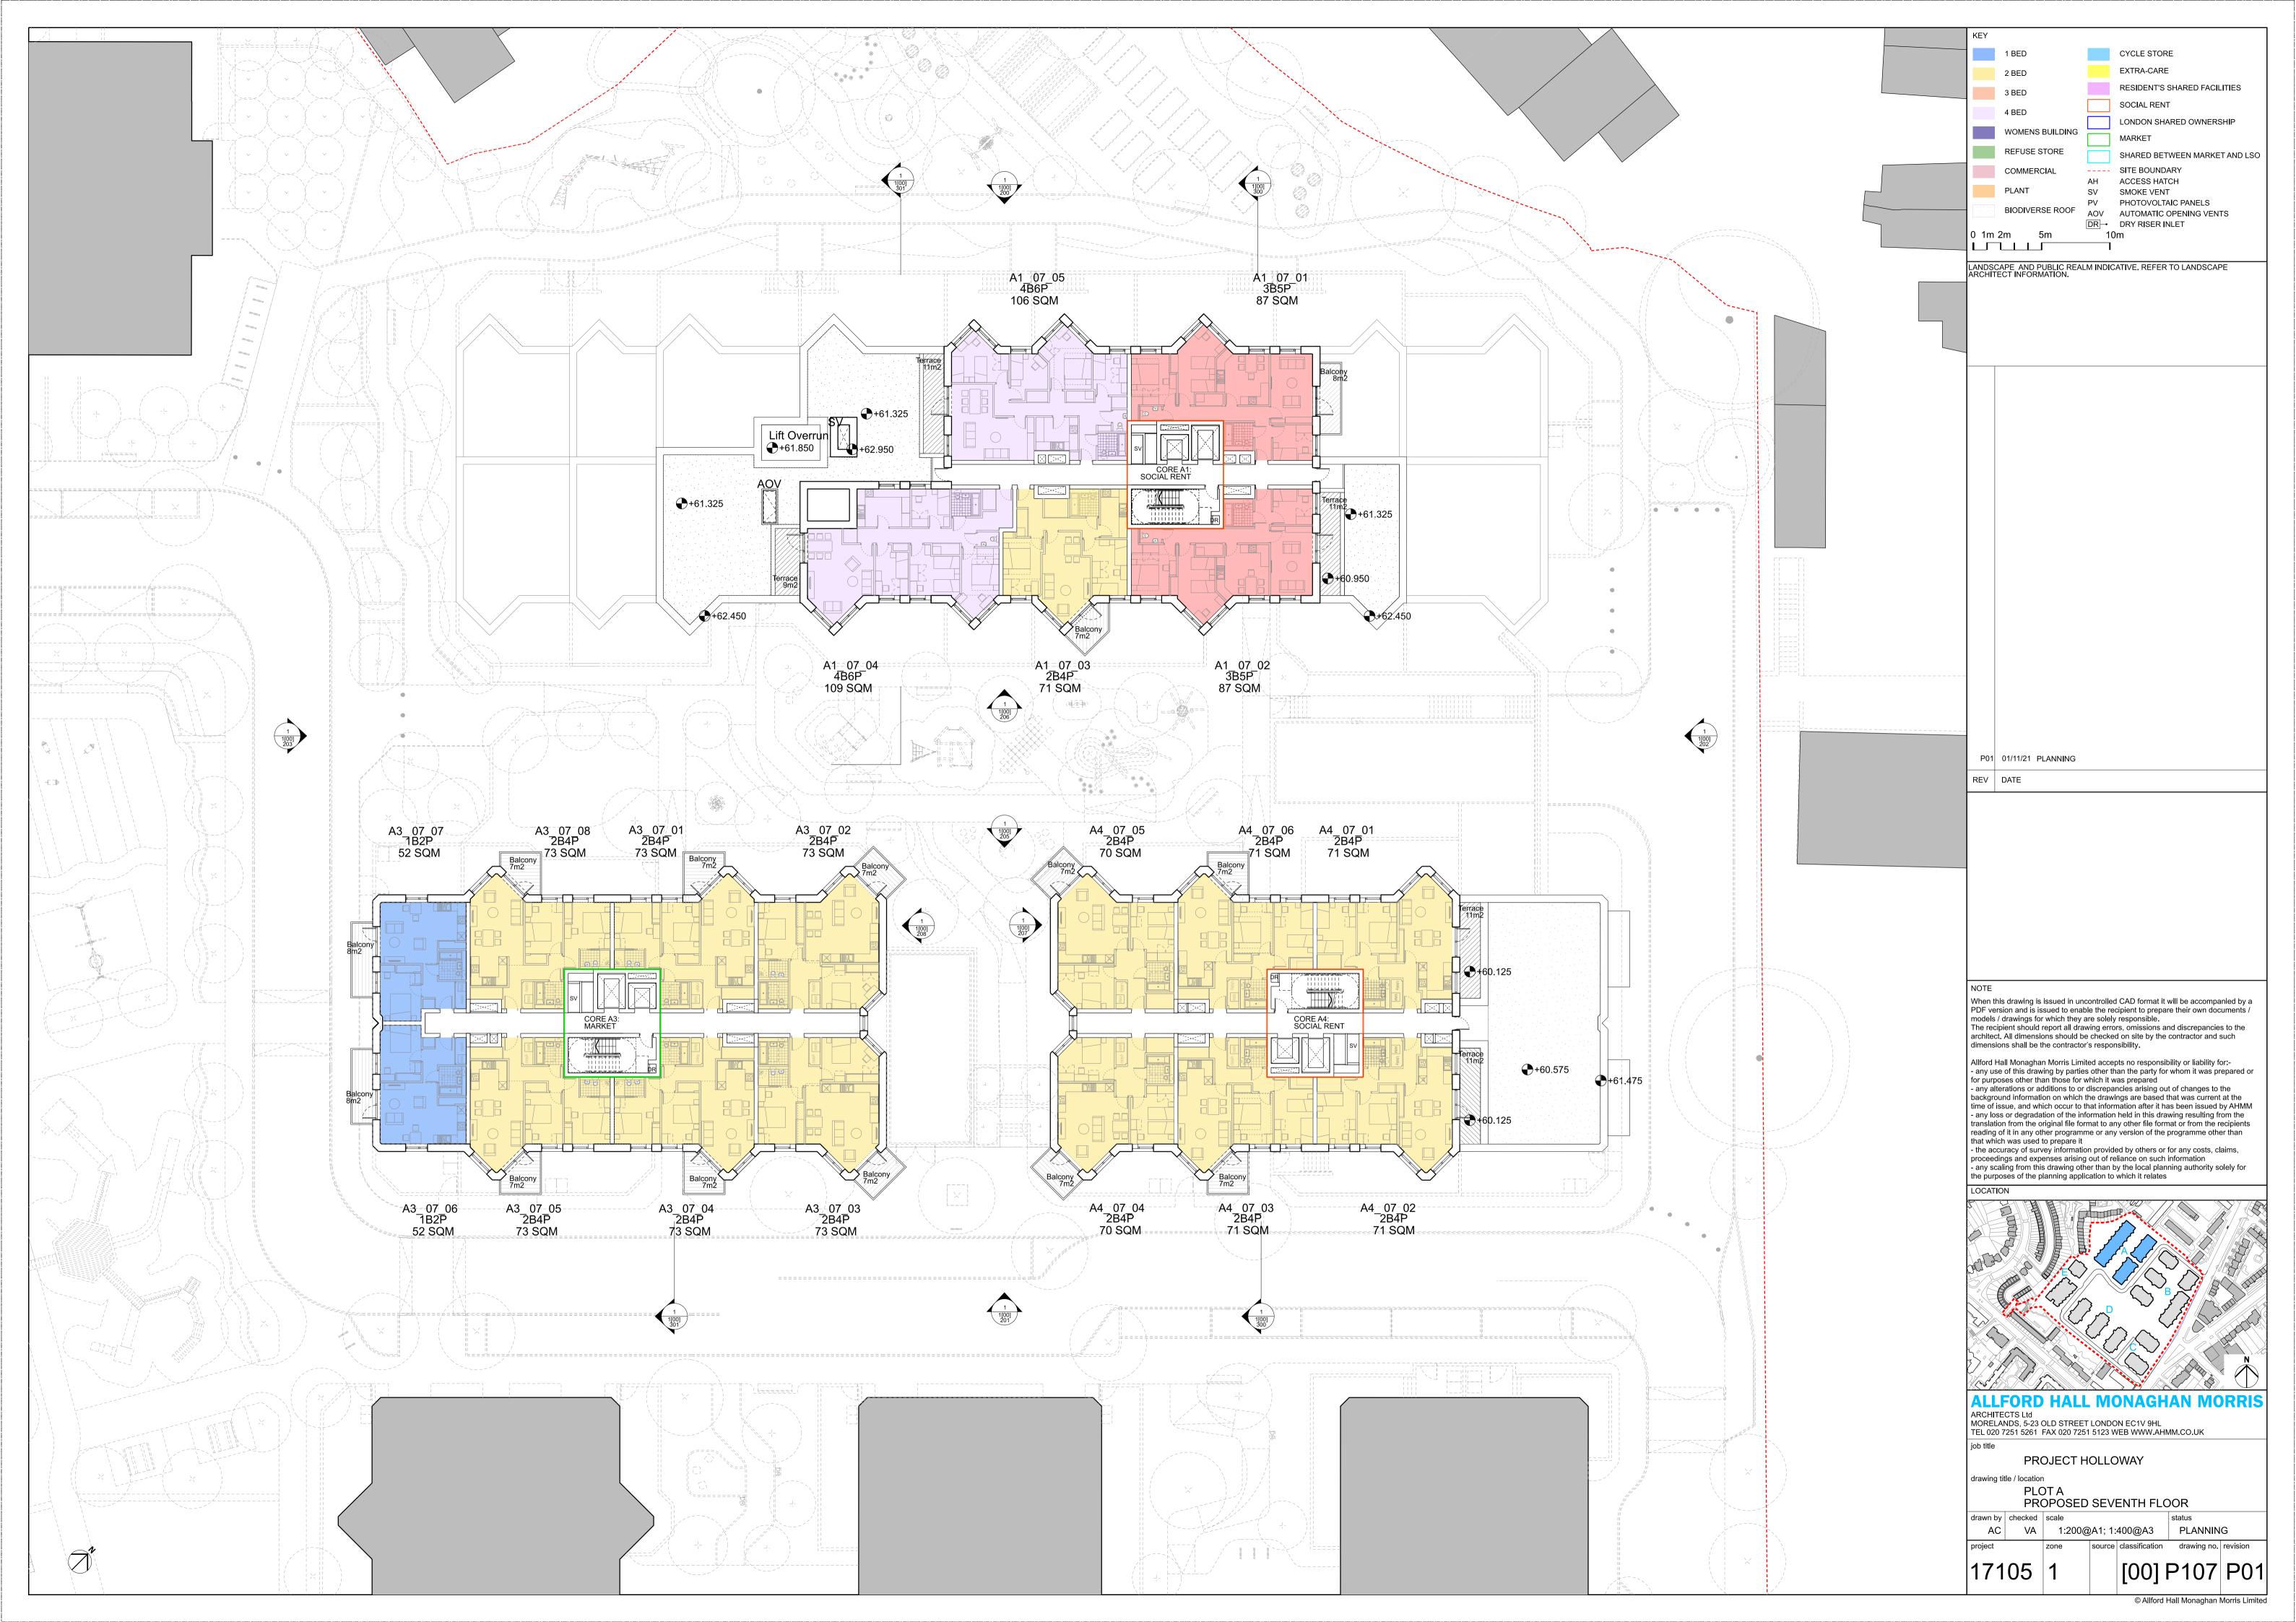

KEY 0 1m 2m LANDSCAPE AND PUBLIC REALM INDICATIVE. REFER TO LANDSCAPE ARCHITECT INFORMATION. P01 01/11/21 PLANNING REV DATE When this drawing is issued in uncontrolled CAD format it will be accompanied by a PDF version and is issued to enable the recipient to prepare their own documents / models / drawings for which they are solely responsible. The recipient should report all drawing errors, omissions and discrepancies to the architect. All dimensions should be checked on site by the contractor and such dimensions shall be the contractor's responsibility. Allford Hall Monaghan Morris Limited accepts no responsibility or liability for:-- any use of this drawing by parties other than the party for whom it was prepared or for purposes other than those for which it was prepared - any alterations or additions to or discrepancies arising out of changes to the background information on which the drawings are based that was current at the time of issue, and which occur to that information after it has been issued by AHMM - any loss or degradation of the information held in this drawing resulting from the translation from the original file format to any other file format or from the recipients reading of it in any other programme or any version of the programme other than that which was used to prepare it

- the accuracy of survey information provided by others or for any costs, claims, proceedings and expenses arising out of reliance on such information

- any scaling from this drawing other than by the local planning authority solely for the purposes of the planning application to which it relates LOCATION **ALLFORD HALL MONAGHAN MORRIS** ARCHITECTS Ltd MORELANDS, 5-23 OLD STREET LONDON EC1V 9HL TEL 020 7251 5261 FAX 020 7251 5123 WEB WWW.AHMM.CO.UK job title PROJECT HOLLOWAY PLOT A BUILDING A3 PROPOSED NORTHEAST ELEVATION - EXTERNAL drawn by checked scale Status PLANNING © Allford Hall Monaghan Morris Limited