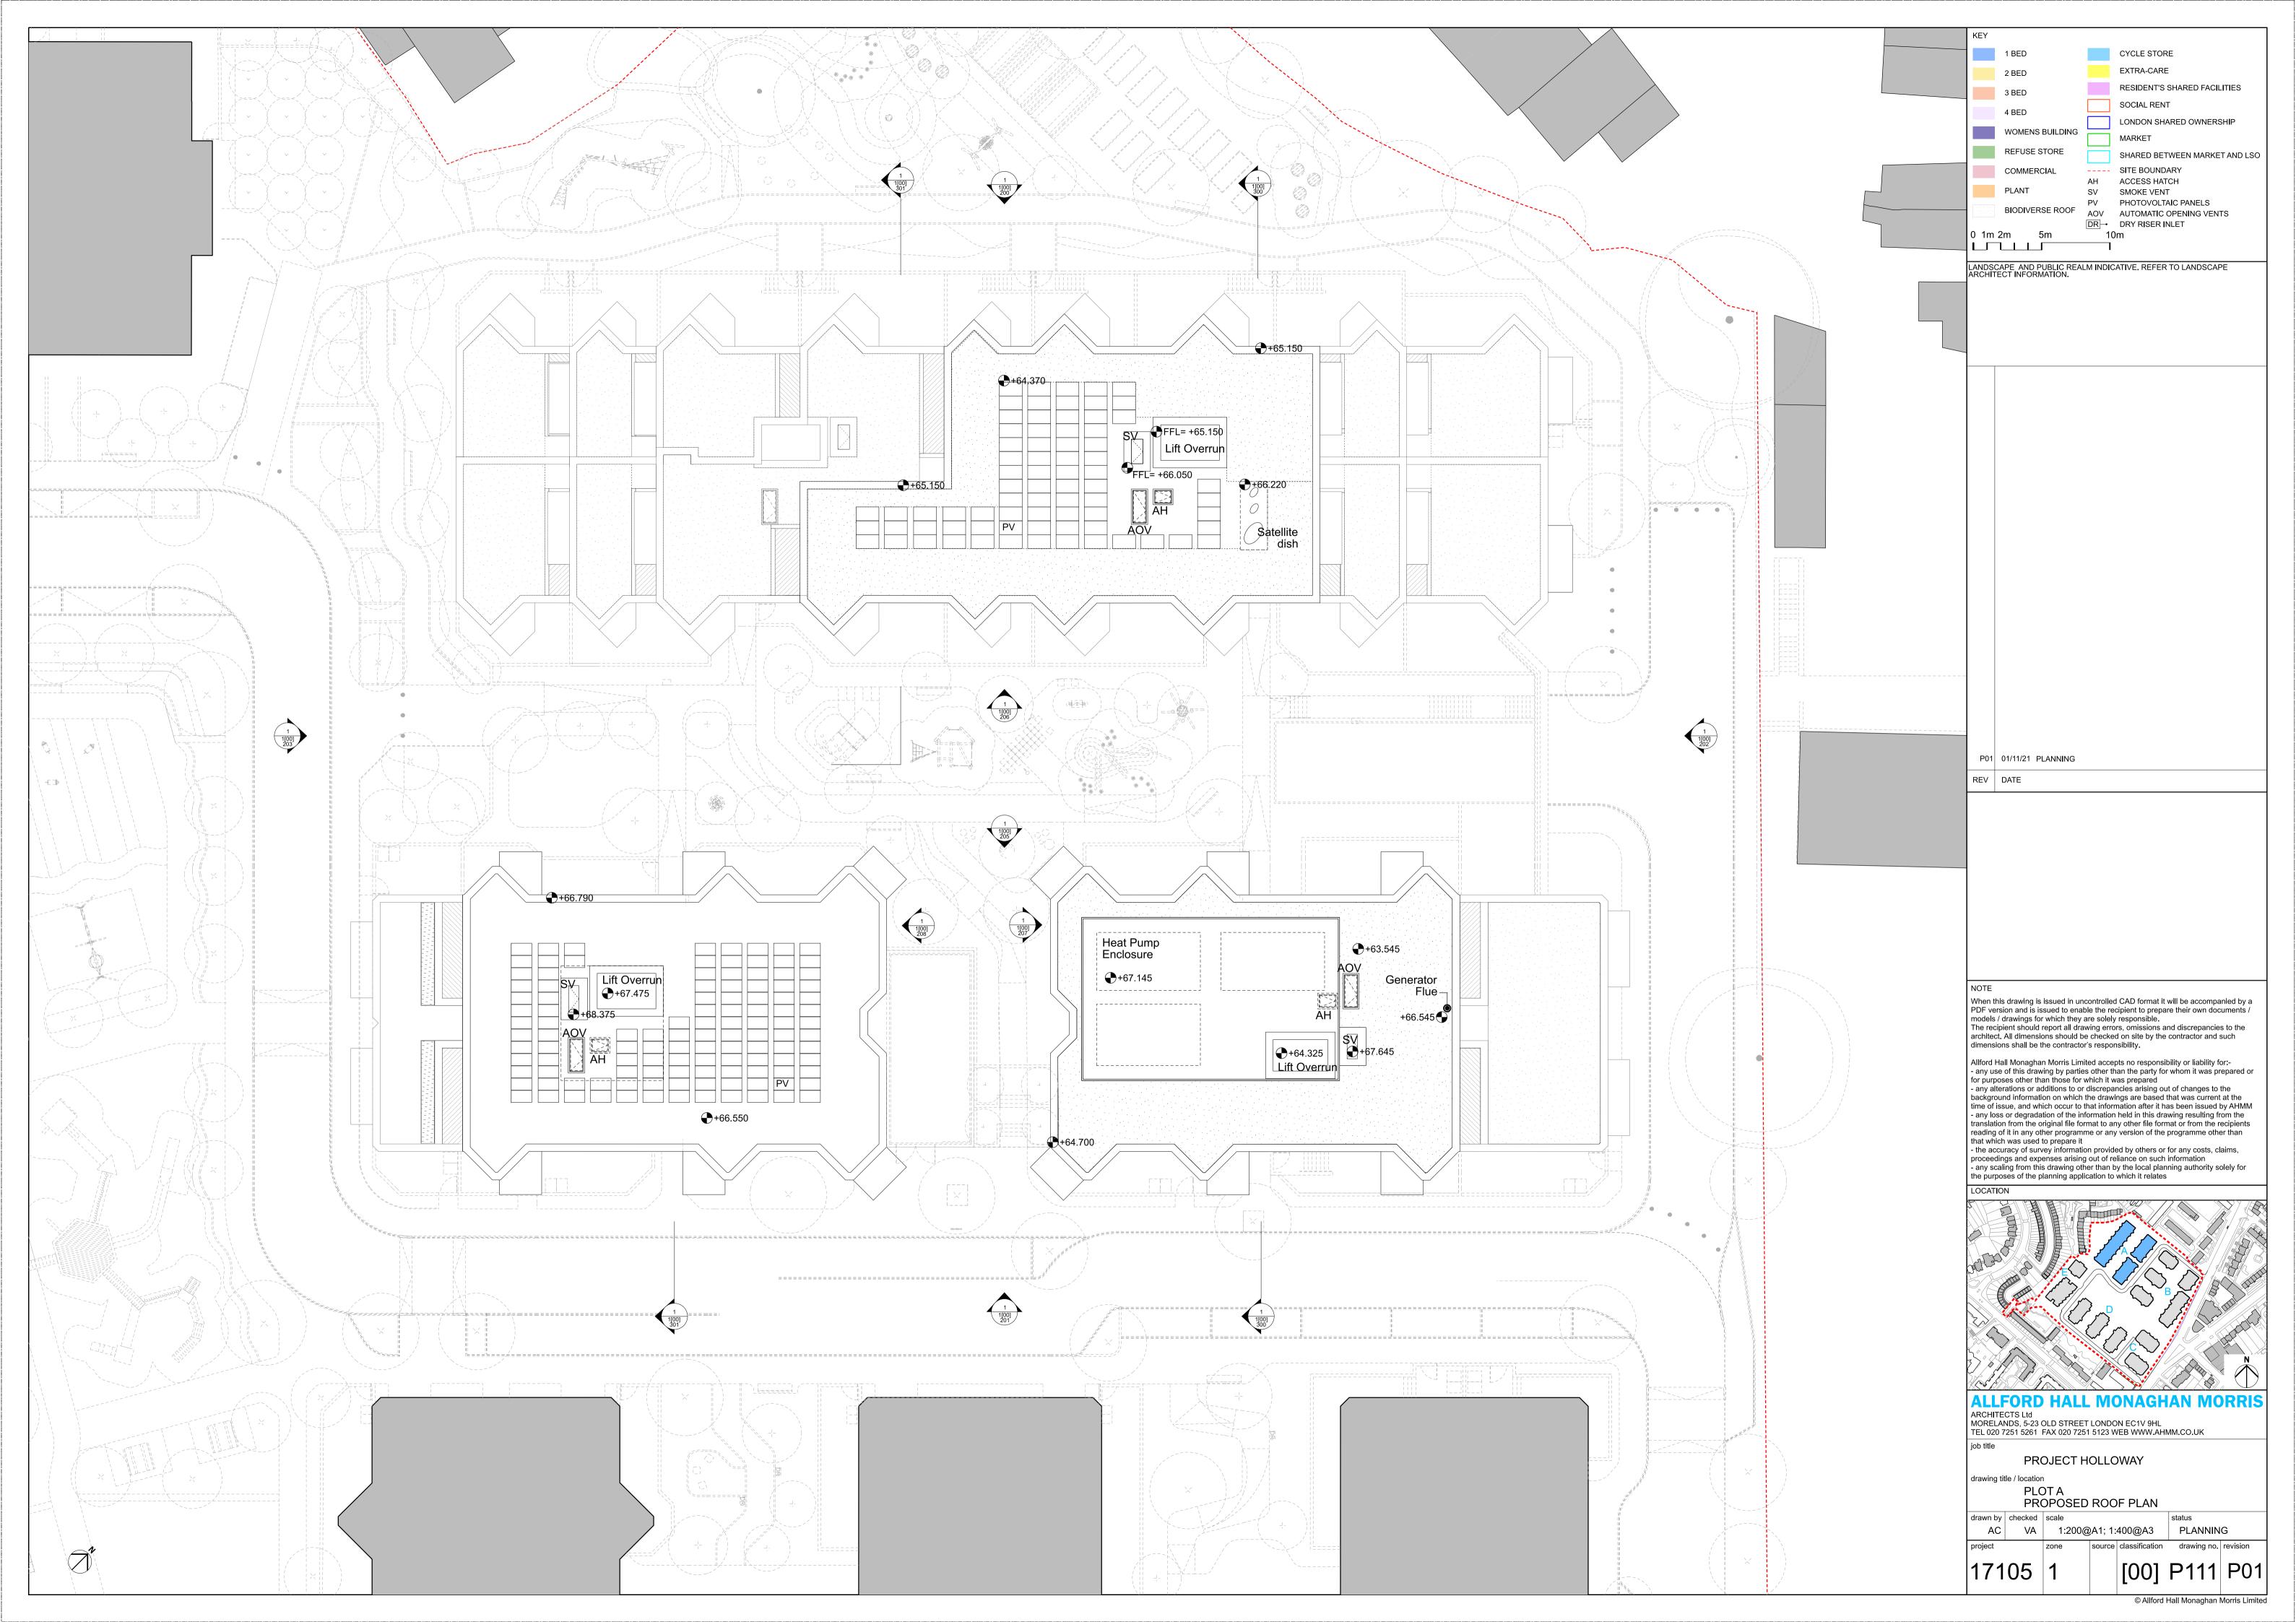

KEY 0 1m 2m LANDSCAPE AND PUBLIC REALM INDICATIVE. REFER TO LANDSCAPE ARCHITECT INFORMATION. P01 01/11/21 PLANNING REV DATE When this drawing is issued in uncontrolled CAD format it will be accompanied by a PDF version and is issued to enable the recipient to prepare their own documents / models / drawings for which they are solely responsible. The recipient should report all drawing errors, omissions and discrepancies to the architect. All dimensions should be checked on site by the contractor and such dimensions shall be the contractor's responsibility. Allford Hall Monaghan Morris Limited accepts no responsibility or liability for:-- any use of this drawing by parties other than the party for whom it was prepared or for purposes other than those for which it was prepared - any alterations or additions to or discrepancies arising out of changes to the background information on which the drawings are based that was current at the time of issue, and which occur to that information after it has been issued by AHMM - any loss or degradation of the information held in this drawing resulting from the translation from the original file format to any other file format or from the recipients reading of it in any other programme or any version of the programme other than that which was used to prepare it

- the accuracy of survey information provided by others or for any costs, claims, proceedings and expenses arising out of reliance on such information

- any scaling from this drawing other than by the local planning authority solely for the purposes of the planning application to which it relates LOCATION **ALLFORD HALL MONAGHAN MORRIS** ARCHITECTS Ltd MORELANDS, 5-23 OLD STREET LONDON EC1V 9HL TEL 020 7251 5261 FAX 020 7251 5123 WEB WWW.AHMM.CO.UK job title PROJECT HOLLOWAY PLOT A BUILDING A3 PROPOSED NORTHEAST ELEVATION - EXTERNAL drawn by checked scale Status PLANNING © Allford Hall Monaghan Morris Limited