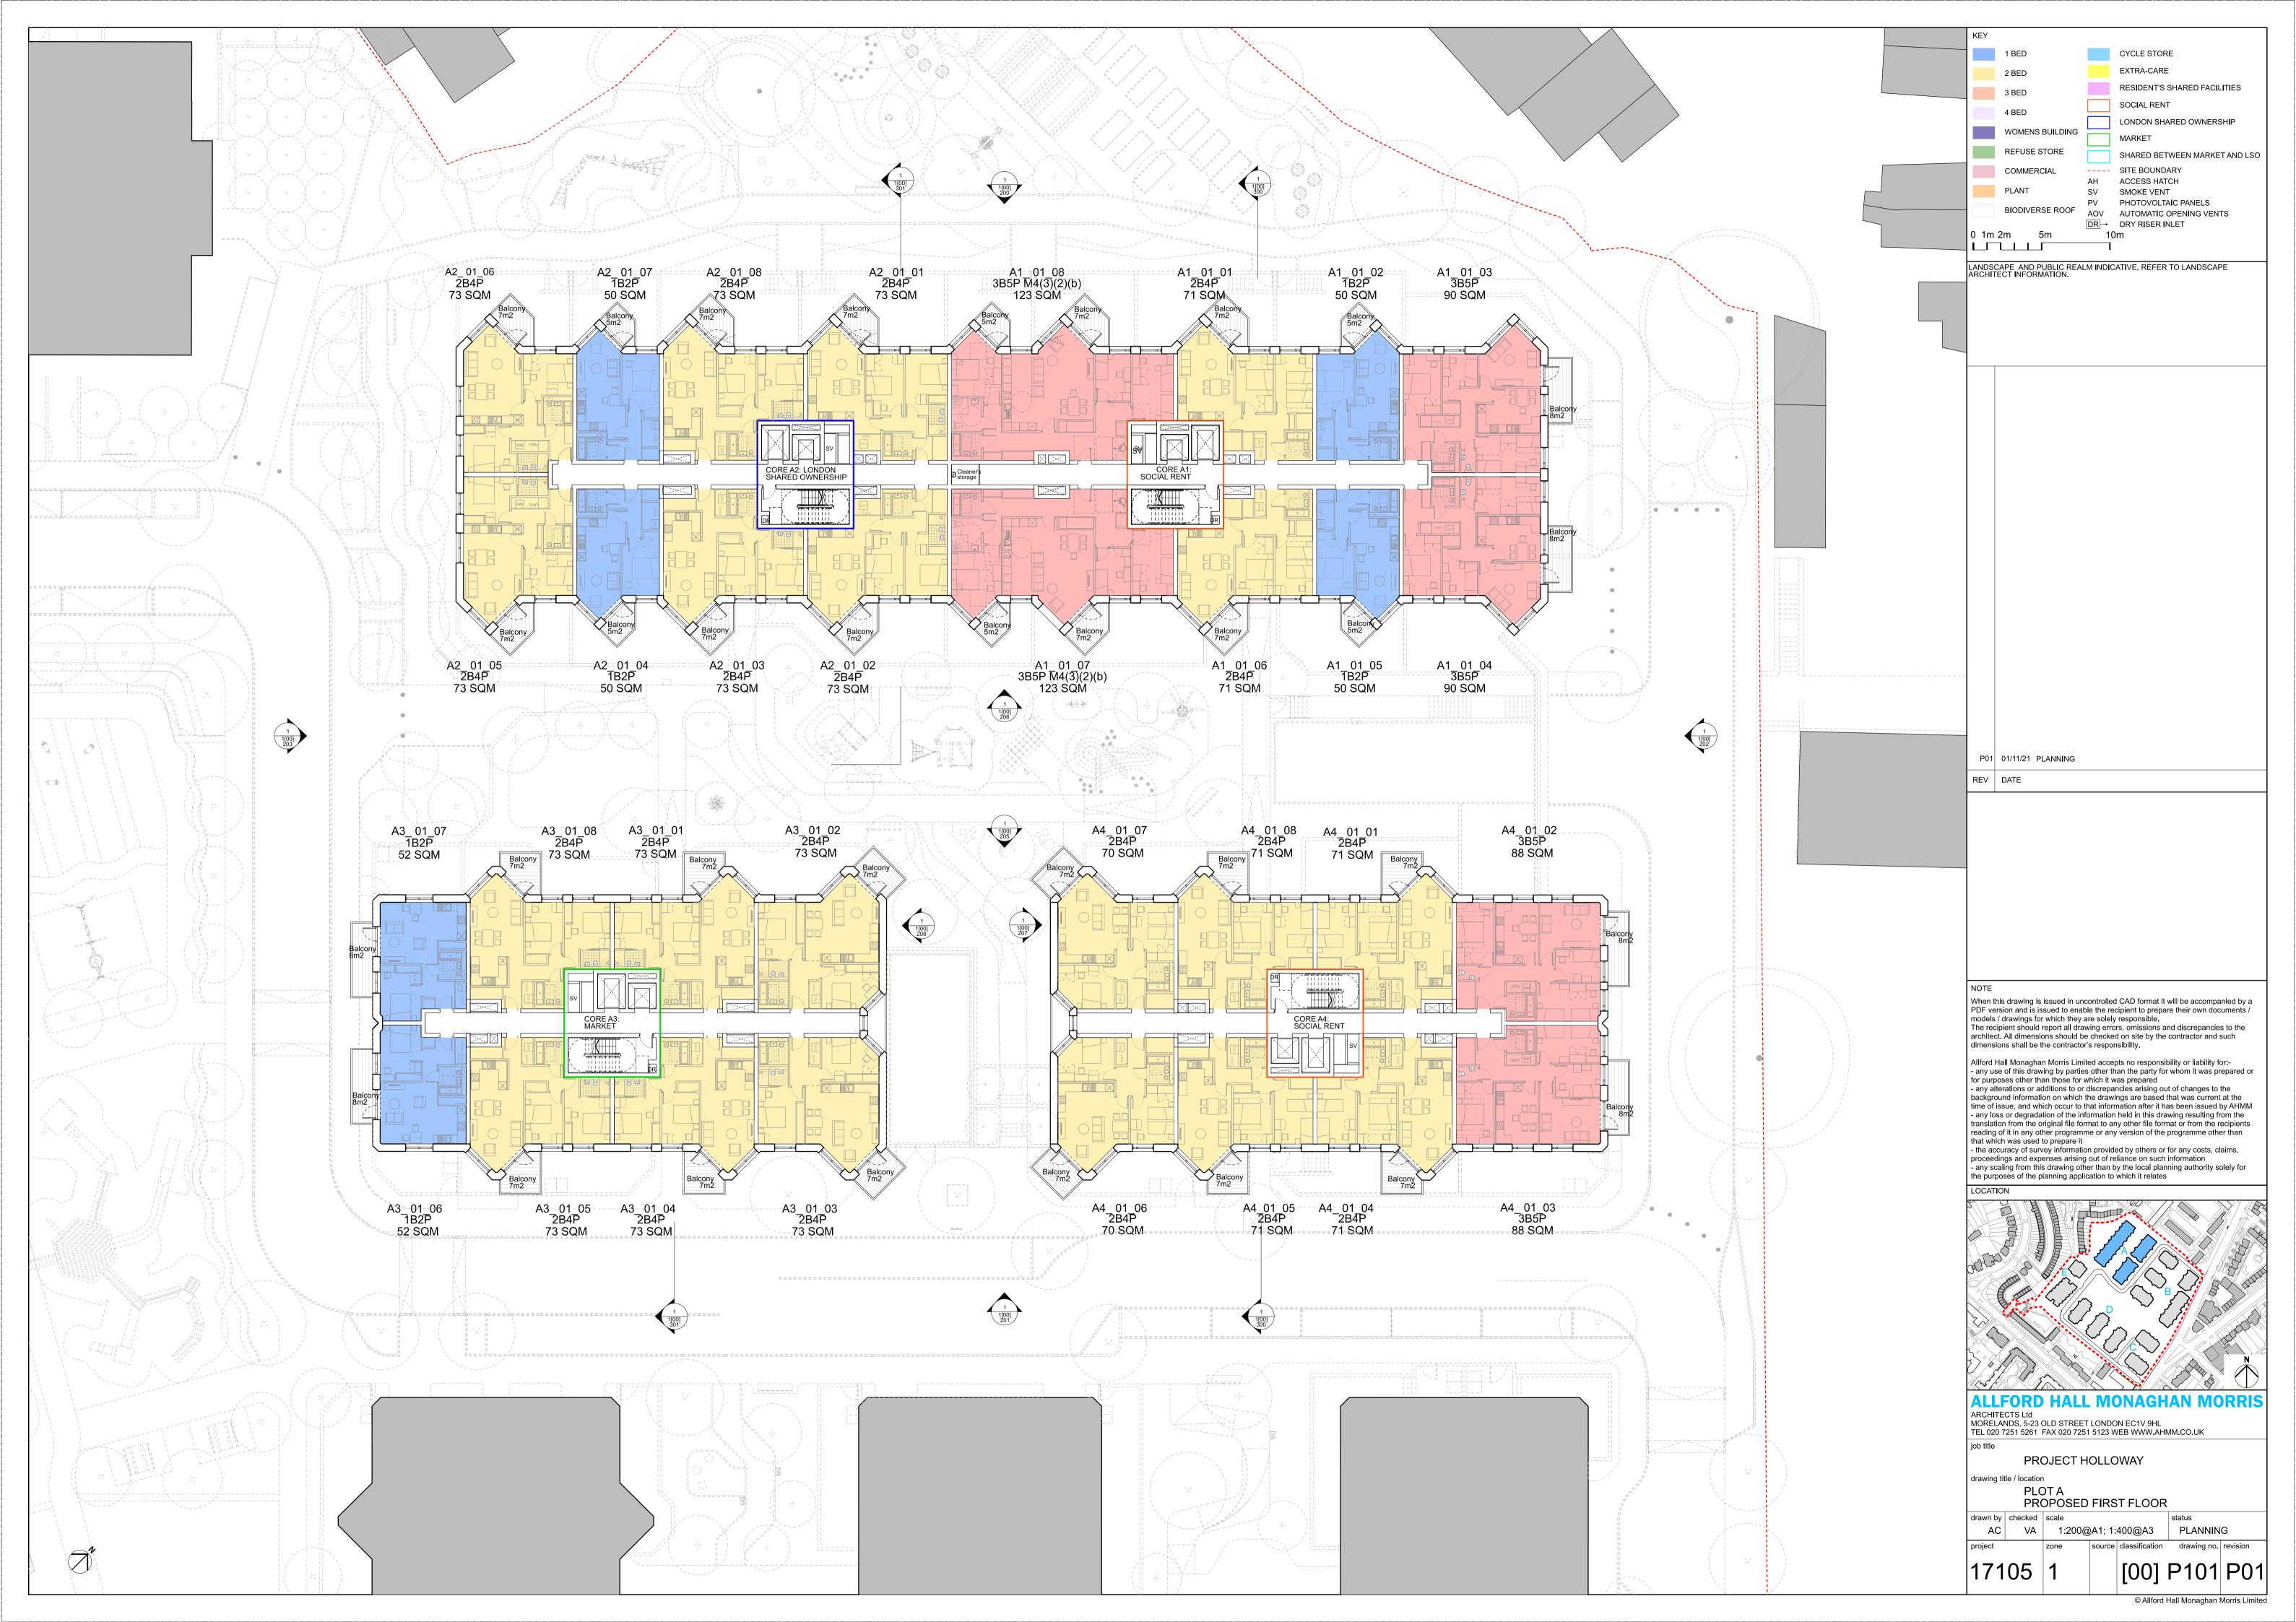

KEY 0 1m 2m LANDSCAPE AND PUBLIC REALM INDICATIVE. REFER TO LANDSCAPE ARCHITECT INFORMATION. P01 01/11/21 PLANNING REV DATE When this drawing is issued in uncontrolled CAD format it will be accompanied by a PDF version and is issued to enable the recipient to prepare their own documents / models / drawings for which they are solely responsible. The recipient should report all drawing errors, omissions and discrepancies to the architect. All dimensions should be checked on site by the contractor and such dimensions shall be the contractor's responsibility. Allford Hall Monaghan Morris Limited accepts no responsibility or liability for:-- any use of this drawing by parties other than the party for whom it was prepared or for purposes other than those for which it was prepared - any alterations or additions to or discrepancies arising out of changes to the background information on which the drawings are based that was current at the time of issue, and which occur to that information after it has been issued by AHMM - any loss or degradation of the information held in this drawing resulting from the translation from the original file format to any other file format or from the recipients reading of it in any other programme or any version of the programme other than that which was used to prepare it

- the accuracy of survey information provided by others or for any costs, claims, proceedings and expenses arising out of reliance on such information

- any scaling from this drawing other than by the local planning authority solely for the purposes of the planning application to which it relates LOCATION **ALLFORD HALL MONAGHAN MORRIS** ARCHITECTS Ltd MORELANDS, 5-23 OLD STREET LONDON EC1V 9HL TEL 020 7251 5261 FAX 020 7251 5123 WEB WWW.AHMM.CO.UK job title PROJECT HOLLOWAY PLOT A BUILDING A3 PROPOSED NORTHEAST ELEVATION - EXTERNAL drawn by checked scale Status PLANNING © Allford Hall Monaghan Morris Limited