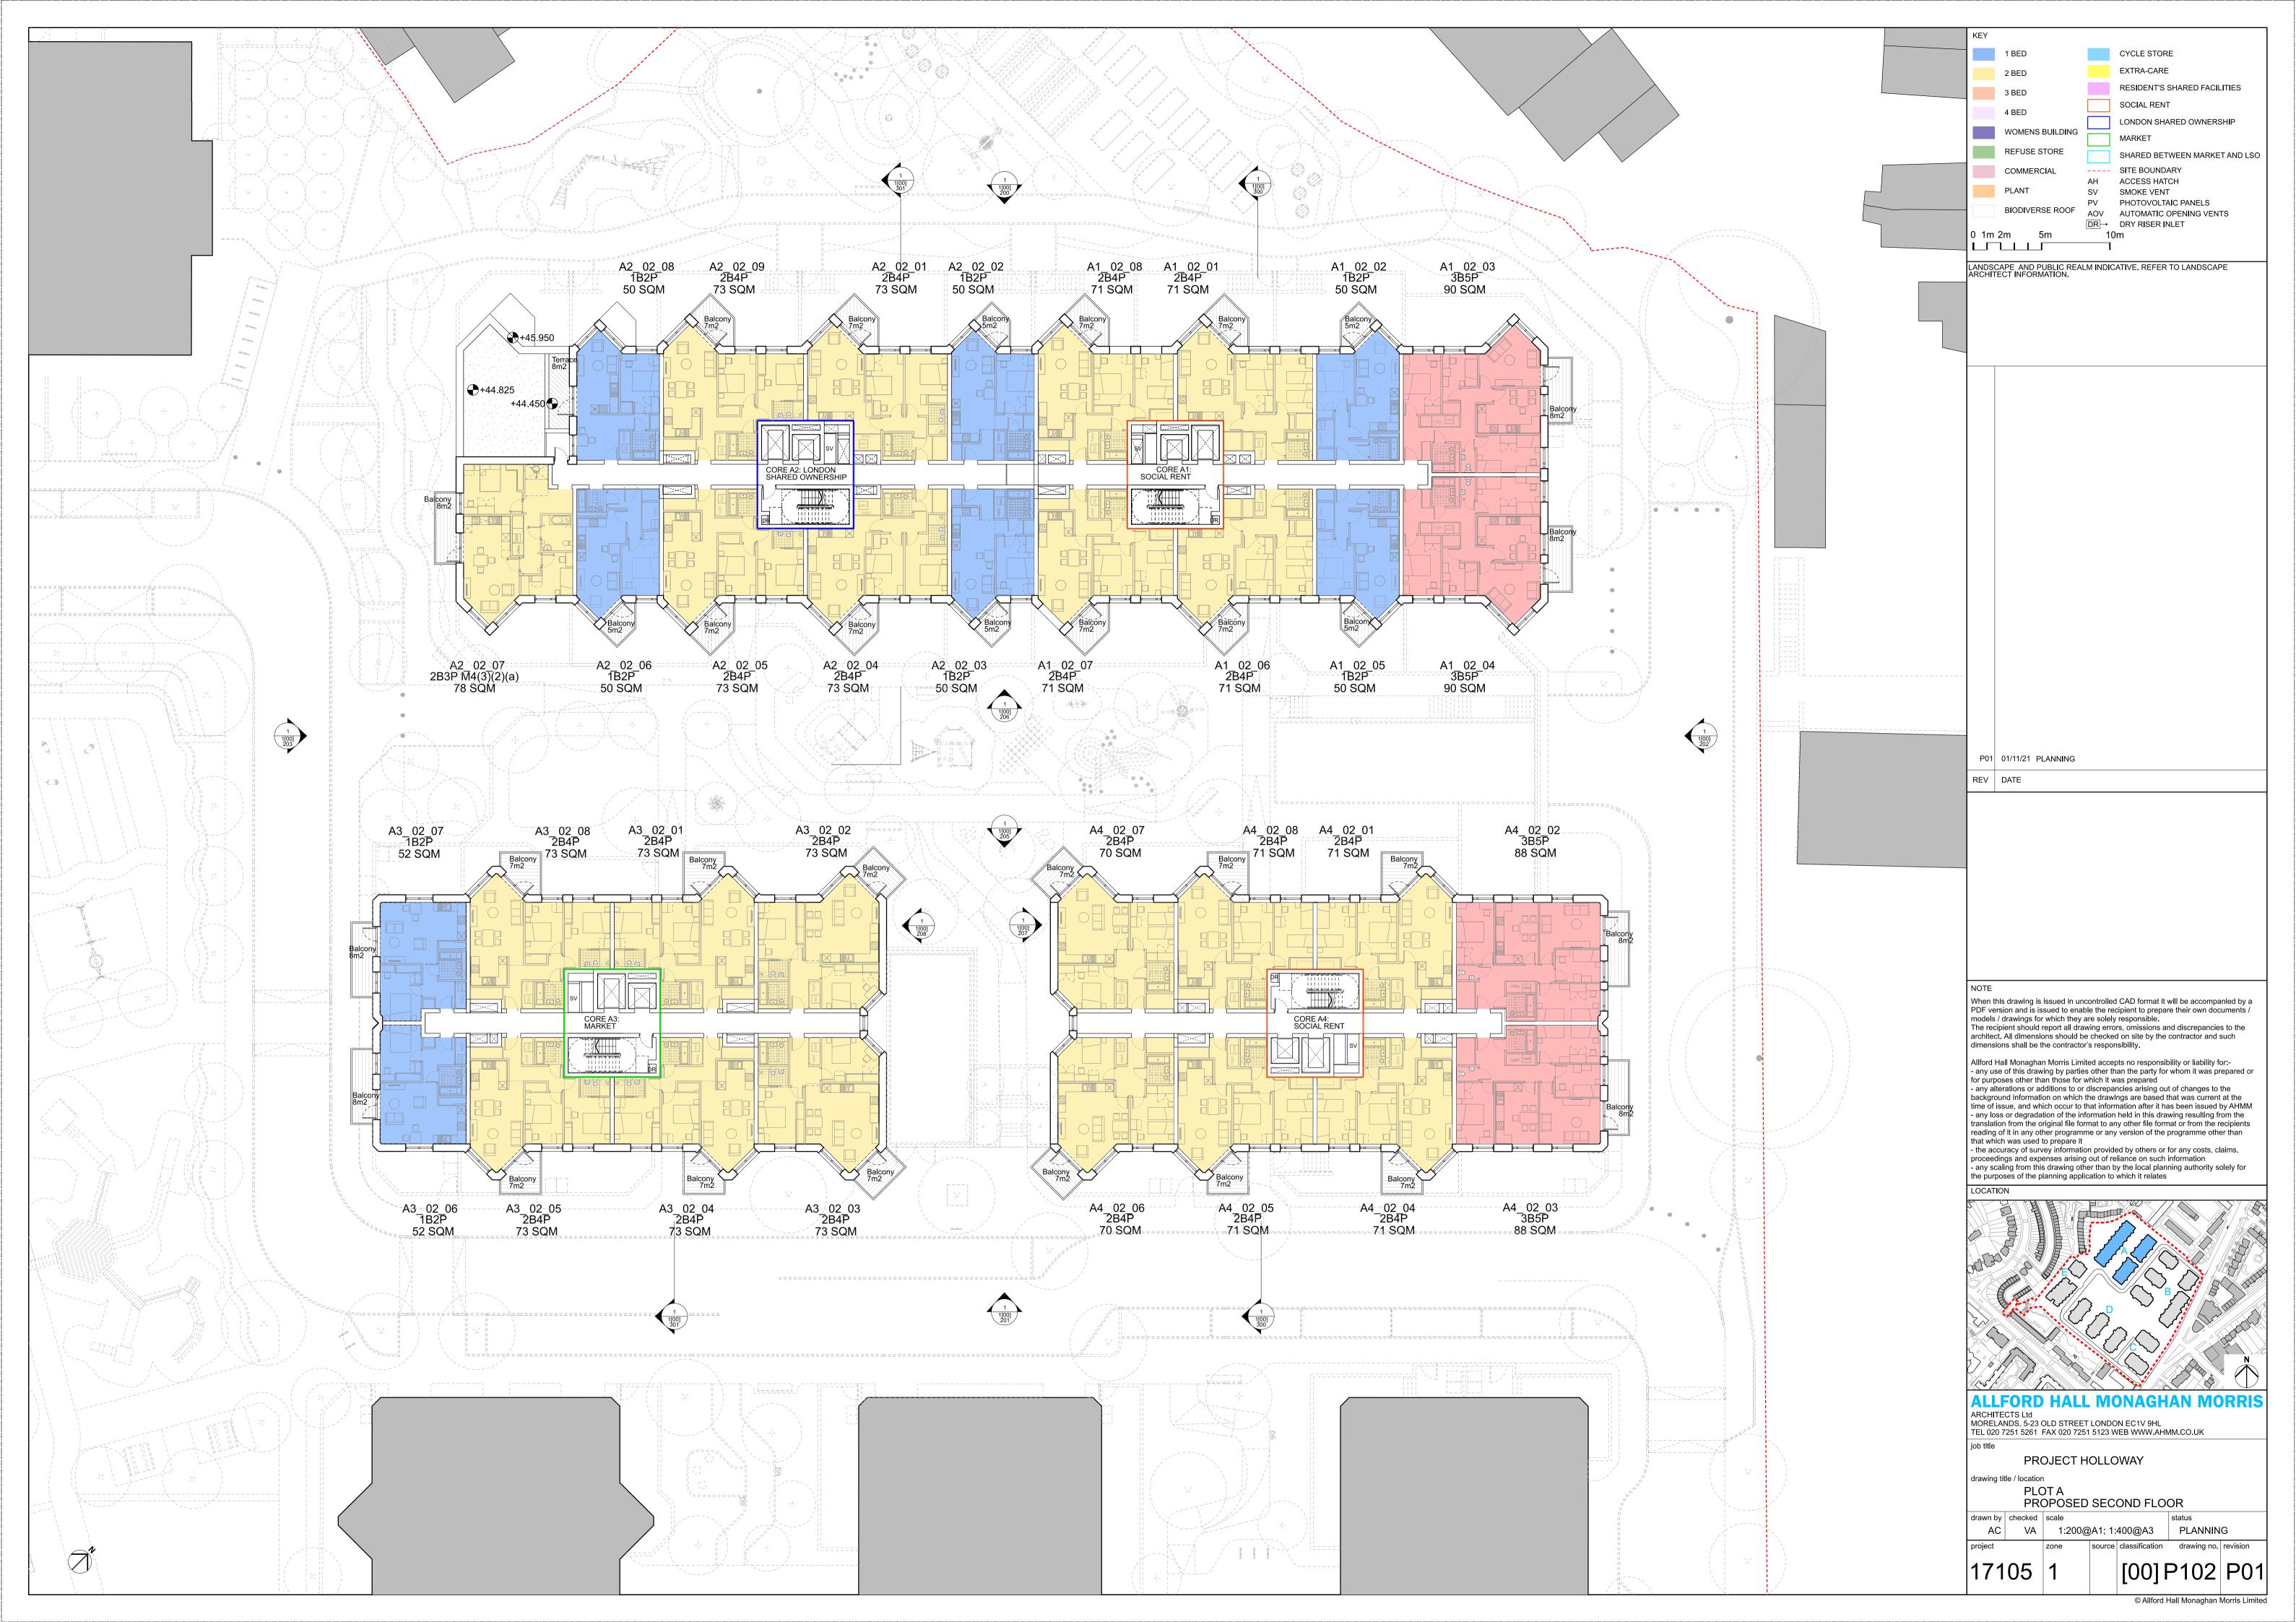

KEY 0 1m 2m LANDSCAPE AND PUBLIC REALM INDICATIVE. REFER TO LANDSCAPE ARCHITECT INFORMATION. P01 01/11/21 PLANNING REV DATE When this drawing is issued in uncontrolled CAD format it will be accompanied by a PDF version and is issued to enable the recipient to prepare their own documents / models / drawings for which they are solely responsible. The recipient should report all drawing errors, omissions and discrepancies to the architect. All dimensions should be checked on site by the contractor and such dimensions shall be the contractor's responsibility. Allford Hall Monaghan Morris Limited accepts no responsibility or liability for:-- any use of this drawing by parties other than the party for whom it was prepared or for purposes other than those for which it was prepared - any alterations or additions to or discrepancies arising out of changes to the background information on which the drawings are based that was current at the time of issue, and which occur to that information after it has been issued by AHMM - any loss or degradation of the information held in this drawing resulting from the translation from the original file format to any other file format or from the recipients reading of it in any other programme or any version of the programme other than that which was used to prepare it

- the accuracy of survey information provided by others or for any costs, claims, proceedings and expenses arising out of reliance on such information

- any scaling from this drawing other than by the local planning authority solely for the purposes of the planning application to which it relates LOCATION **ALLFORD HALL MONAGHAN MORRIS** ARCHITECTS Ltd MORELANDS, 5-23 OLD STREET LONDON EC1V 9HL TEL 020 7251 5261 FAX 020 7251 5123 WEB WWW.AHMM.CO.UK job title PROJECT HOLLOWAY PLOT A BUILDING A3 PROPOSED NORTHEAST ELEVATION - EXTERNAL drawn by checked scale Status PLANNING © Allford Hall Monaghan Morris Limited