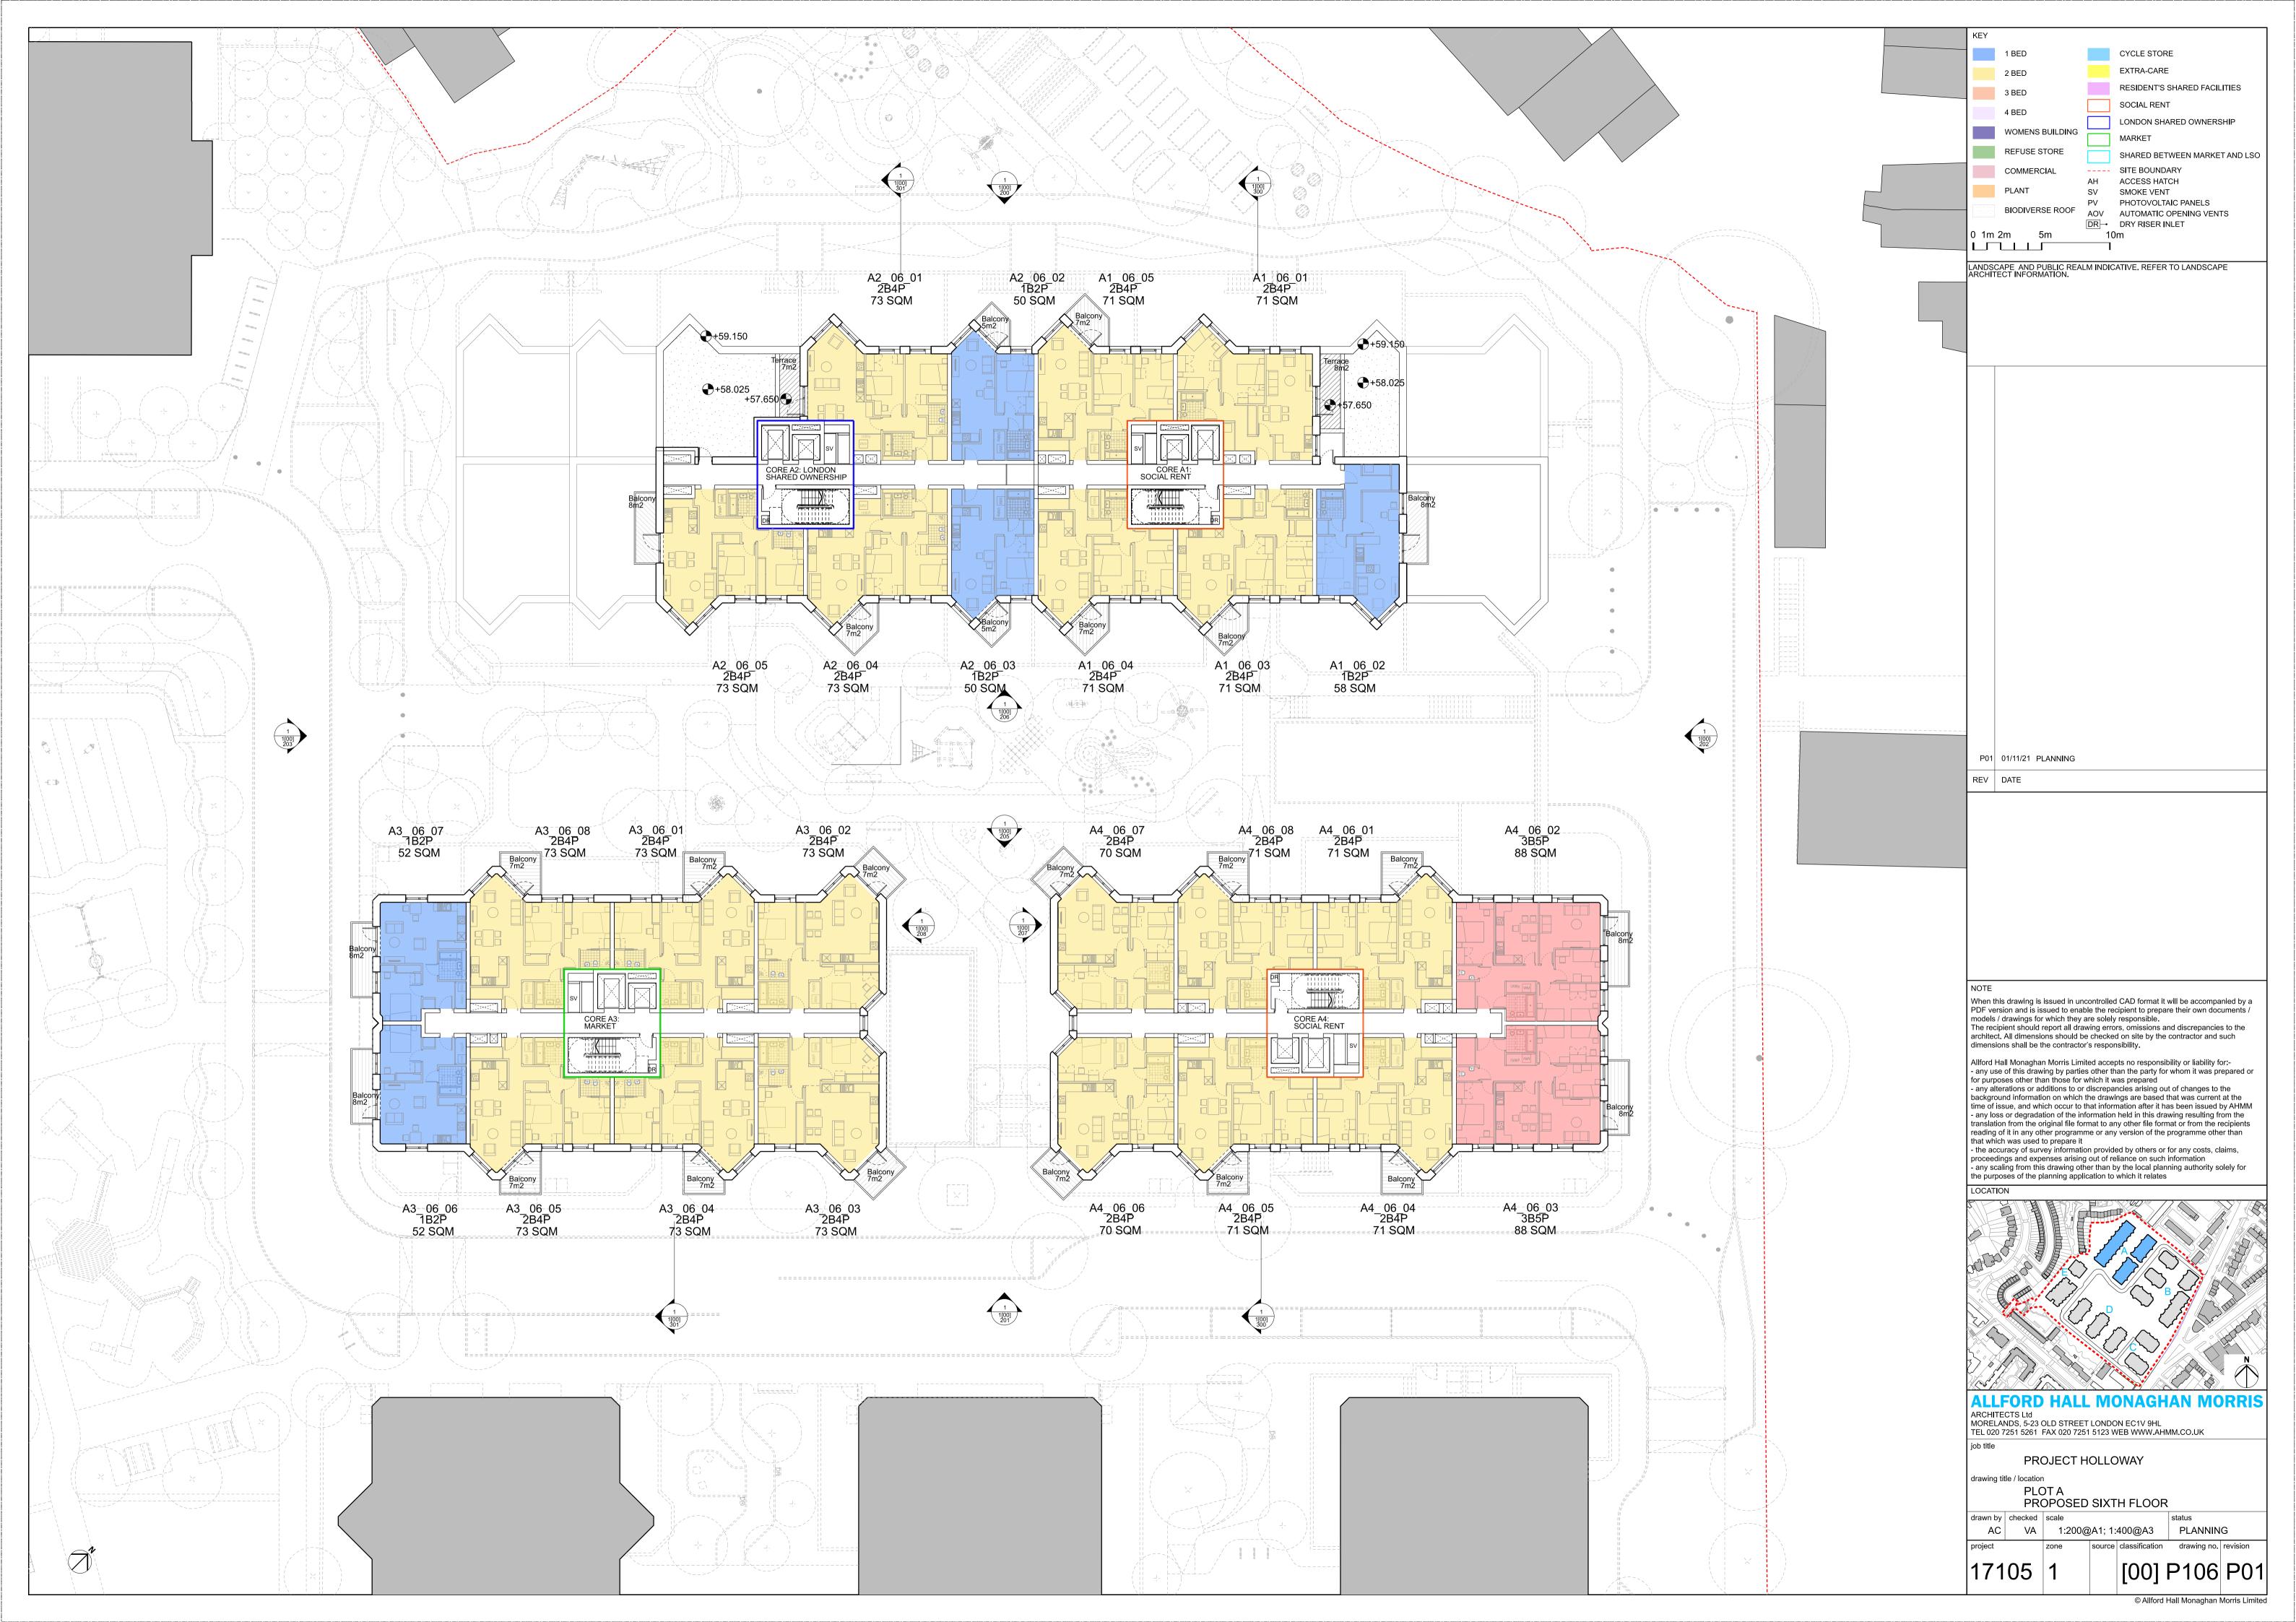

KEY 0 1m 2m LANDSCAPE AND PUBLIC REALM INDICATIVE. REFER TO LANDSCAPE ARCHITECT INFORMATION. P01 01/11/21 PLANNING REV DATE When this drawing is issued in uncontrolled CAD format it will be accompanied by a PDF version and is issued to enable the recipient to prepare their own documents / models / drawings for which they are solely responsible. The recipient should report all drawing errors, omissions and discrepancies to the architect. All dimensions should be checked on site by the contractor and such dimensions shall be the contractor's responsibility. Allford Hall Monaghan Morris Limited accepts no responsibility or liability for:-- any use of this drawing by parties other than the party for whom it was prepared or for purposes other than those for which it was prepared - any alterations or additions to or discrepancies arising out of changes to the background information on which the drawings are based that was current at the time of issue, and which occur to that information after it has been issued by AHMM - any loss or degradation of the information held in this drawing resulting from the translation from the original file format to any other file format or from the recipients reading of it in any other programme or any version of the programme other than that which was used to prepare it

- the accuracy of survey information provided by others or for any costs, claims, proceedings and expenses arising out of reliance on such information

- any scaling from this drawing other than by the local planning authority solely for the purposes of the planning application to which it relates LOCATION **ALLFORD HALL MONAGHAN MORRIS** ARCHITECTS Ltd MORELANDS, 5-23 OLD STREET LONDON EC1V 9HL TEL 020 7251 5261 FAX 020 7251 5123 WEB WWW.AHMM.CO.UK job title PROJECT HOLLOWAY PLOT A BUILDING A3 PROPOSED NORTHEAST ELEVATION - EXTERNAL drawn by checked scale Status PLANNING © Allford Hall Monaghan Morris Limited