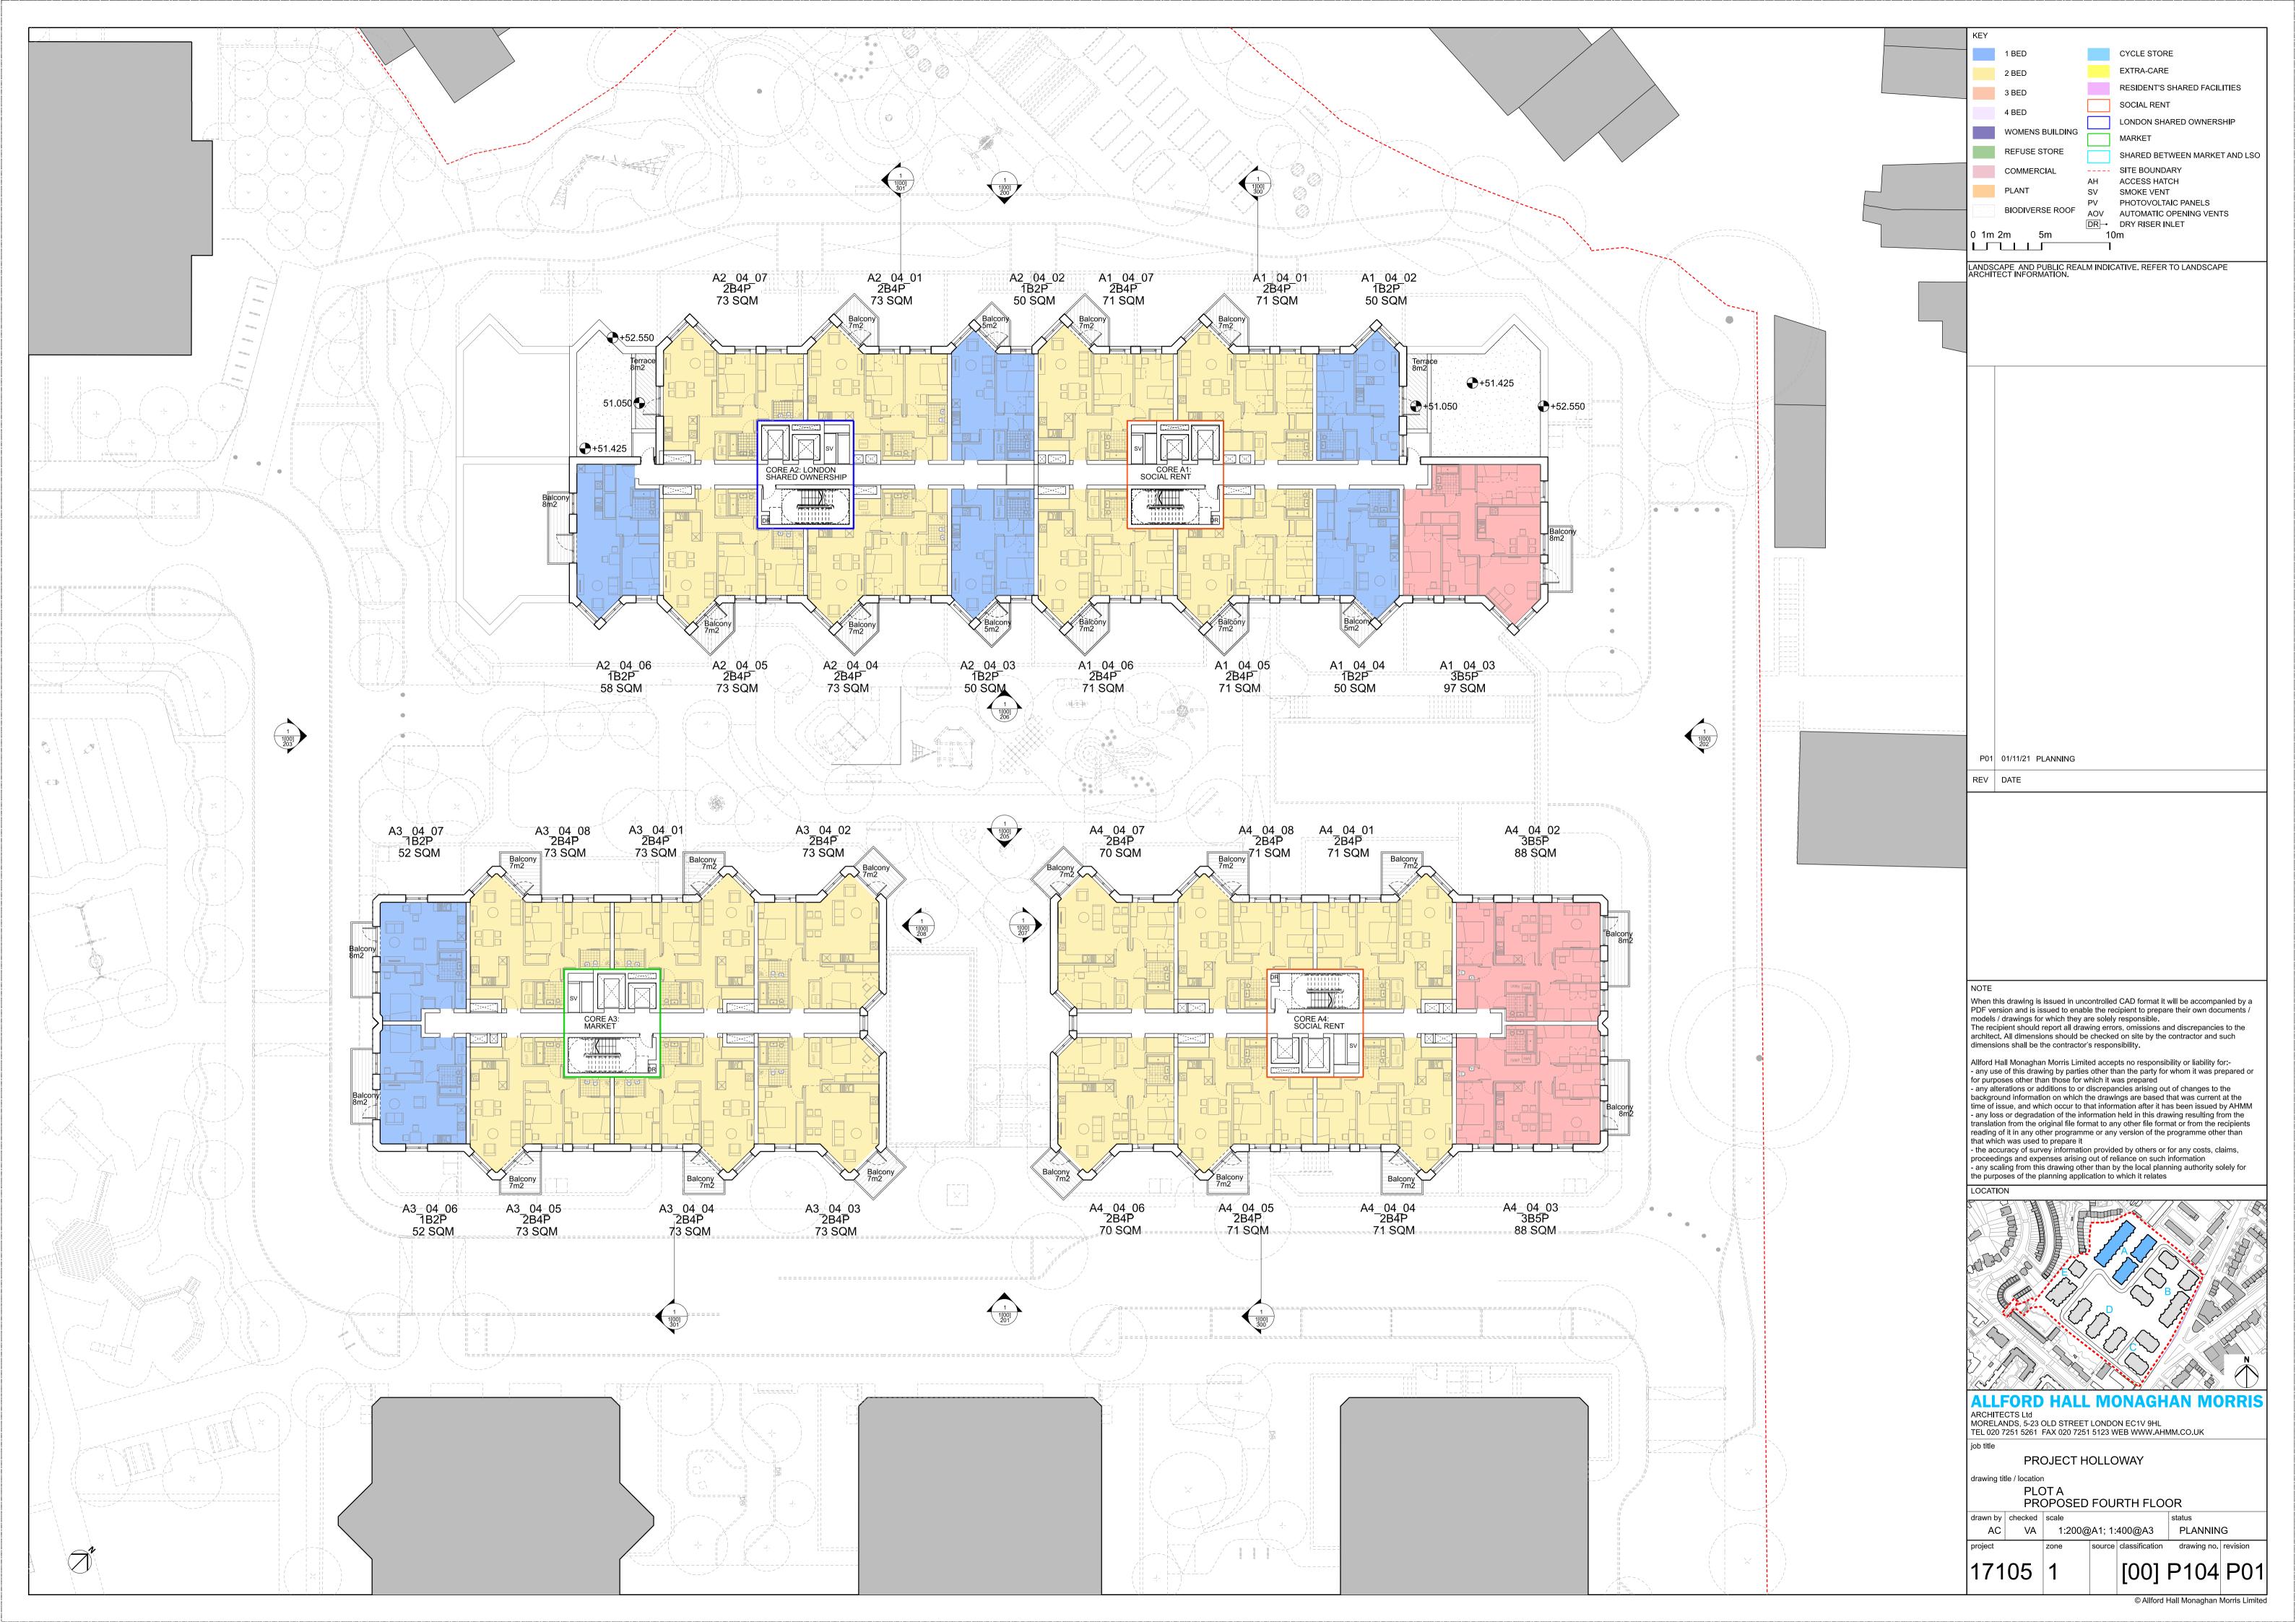

KEY 0 1m 2m LANDSCAPE AND PUBLIC REALM INDICATIVE. REFER TO LANDSCAPE ARCHITECT INFORMATION. P01 01/11/21 PLANNING REV DATE When this drawing is issued in uncontrolled CAD format it will be accompanied by a PDF version and is issued to enable the recipient to prepare their own documents / models / drawings for which they are solely responsible. The recipient should report all drawing errors, omissions and discrepancies to the architect. All dimensions should be checked on site by the contractor and such dimensions shall be the contractor's responsibility. Allford Hall Monaghan Morris Limited accepts no responsibility or liability for:-- any use of this drawing by parties other than the party for whom it was prepared or for purposes other than those for which it was prepared - any alterations or additions to or discrepancies arising out of changes to the background information on which the drawings are based that was current at the time of issue, and which occur to that information after it has been issued by AHMM - any loss or degradation of the information held in this drawing resulting from the translation from the original file format to any other file format or from the recipients reading of it in any other programme or any version of the programme other than that which was used to prepare it

- the accuracy of survey information provided by others or for any costs, claims, proceedings and expenses arising out of reliance on such information

- any scaling from this drawing other than by the local planning authority solely for the purposes of the planning application to which it relates LOCATION **ALLFORD HALL MONAGHAN MORRIS** ARCHITECTS Ltd MORELANDS, 5-23 OLD STREET LONDON EC1V 9HL TEL 020 7251 5261 FAX 020 7251 5123 WEB WWW.AHMM.CO.UK job title PROJECT HOLLOWAY PLOT A BUILDING A3 PROPOSED NORTHEAST ELEVATION - EXTERNAL drawn by checked scale Status PLANNING © Allford Hall Monaghan Morris Limited