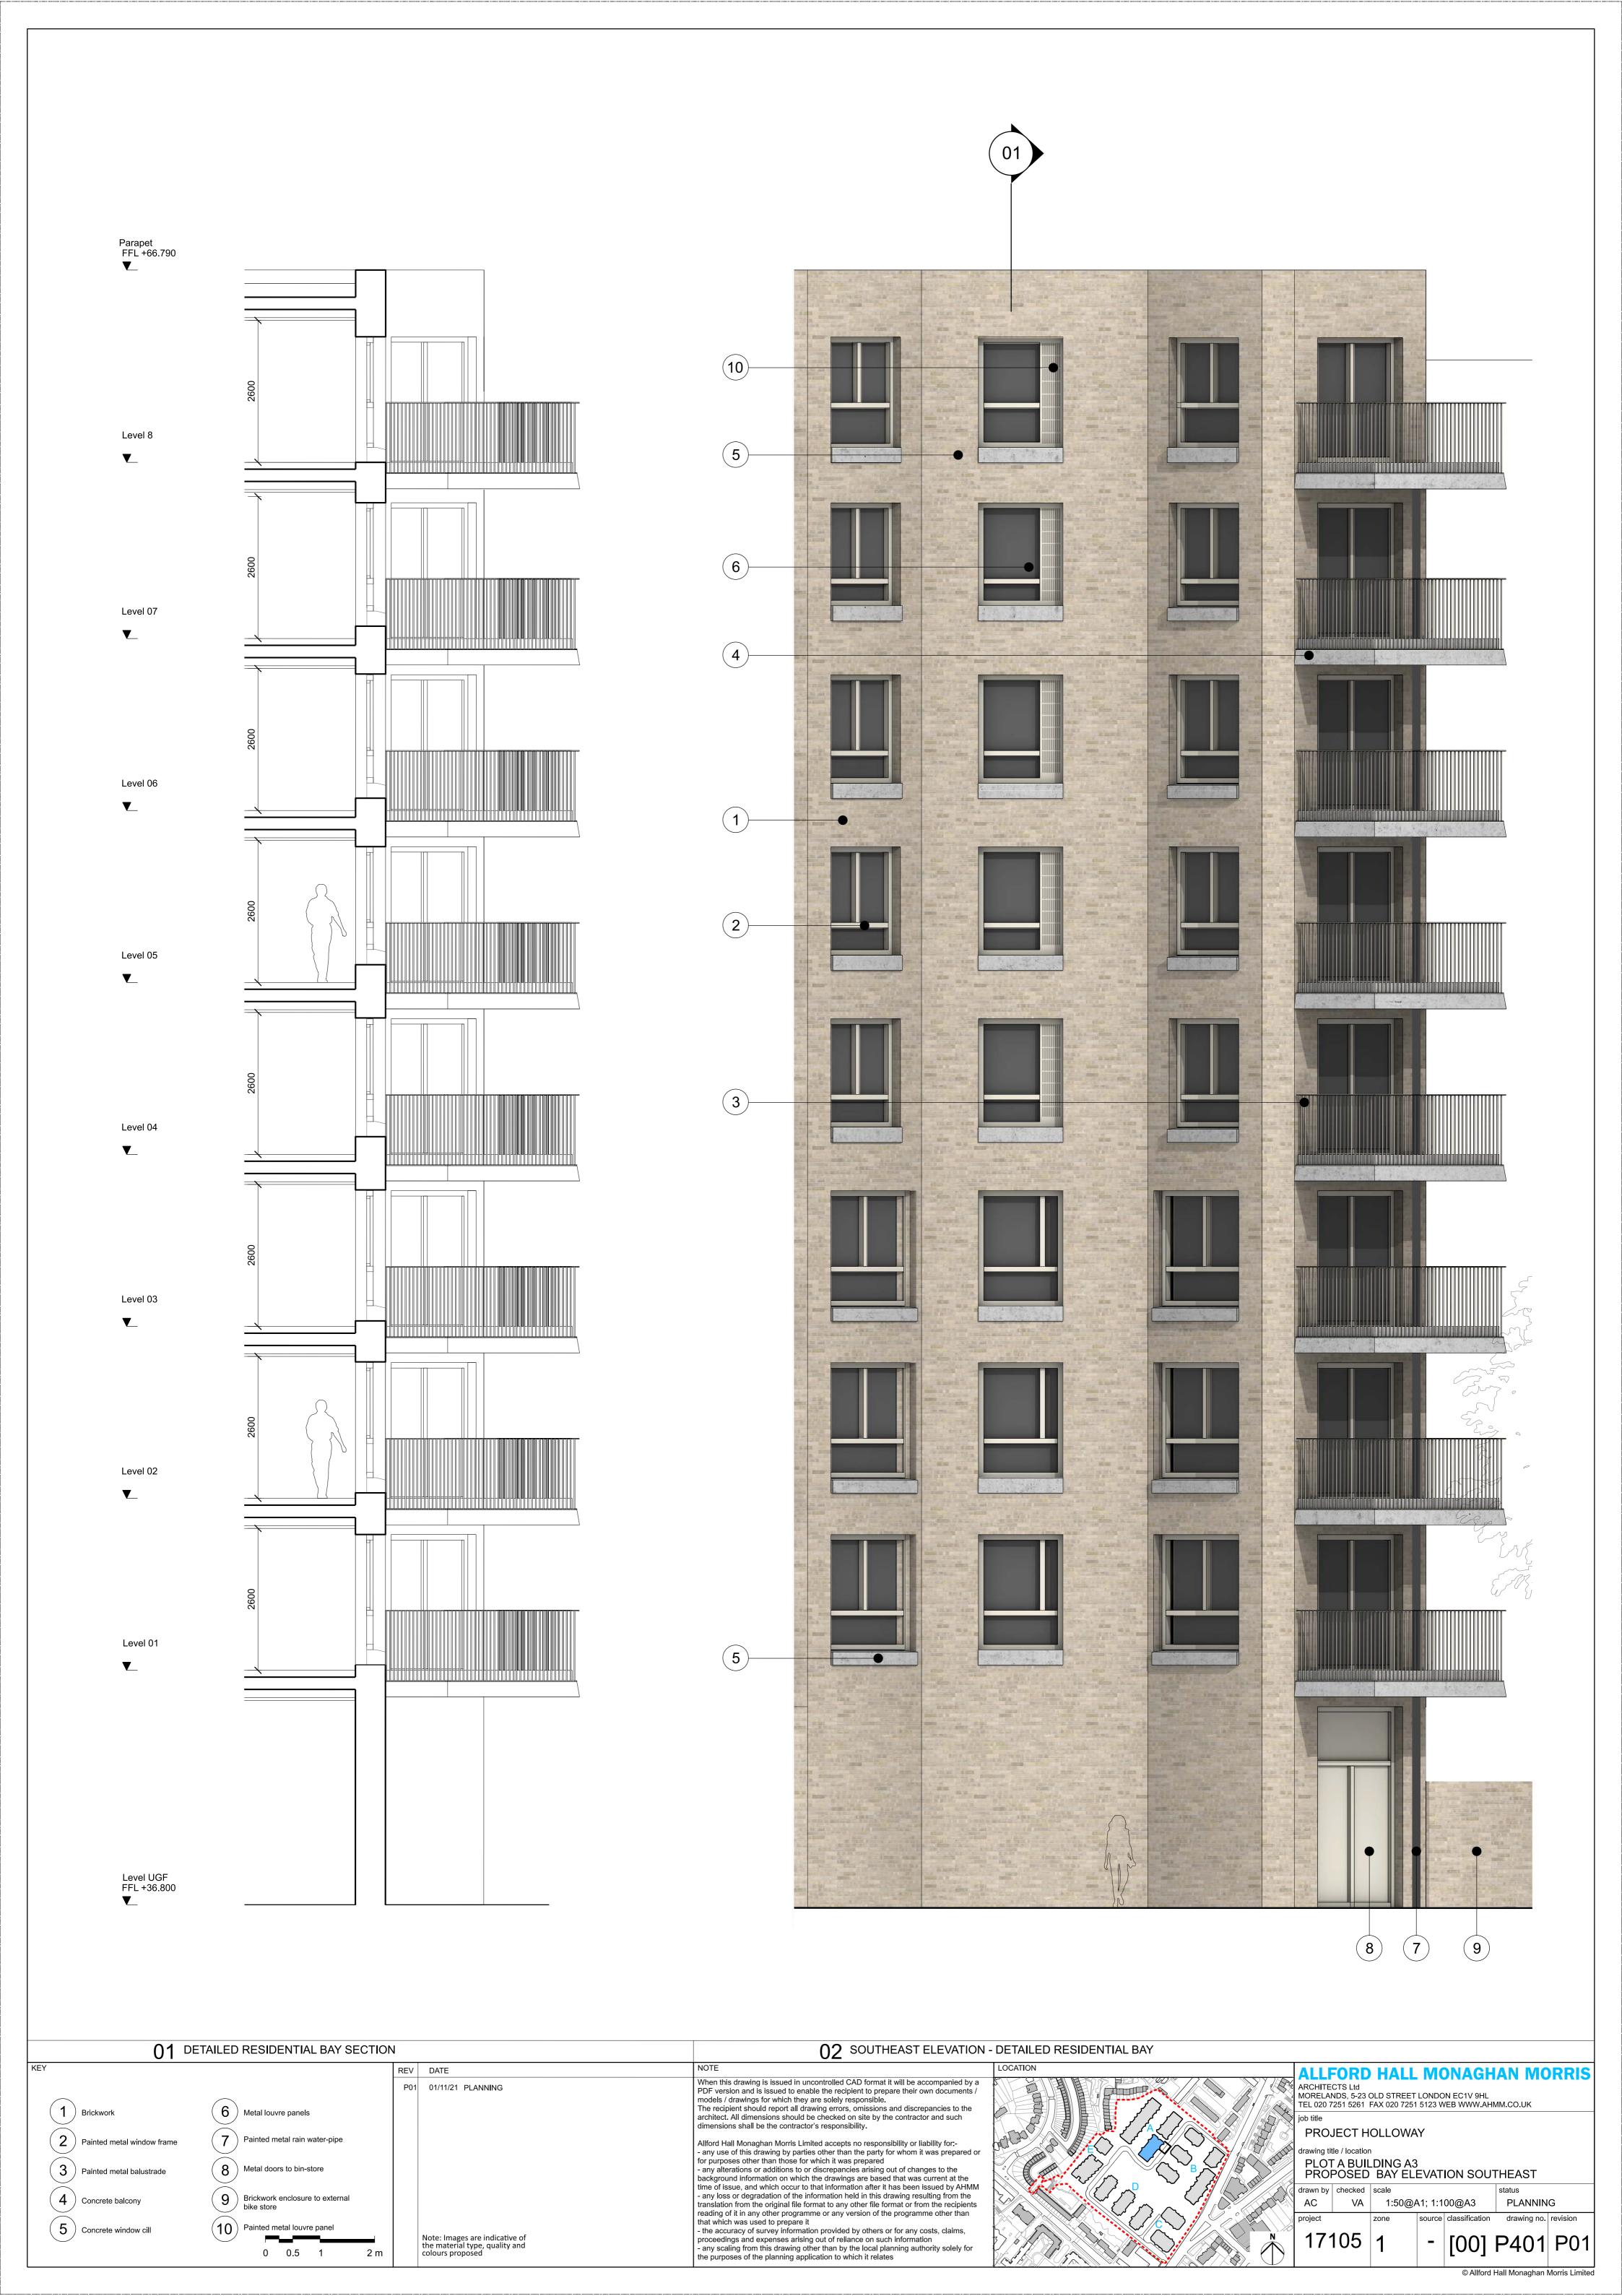

The recipient should report all drawing errors, omissions and discrepancies to the architect. All dimensions should be checked on site by the contractor and such dimensions shall be the contractor's responsibility. Allford Hall Monaghan Morris Limited accepts no responsibility or liability for:-- any use of this drawing by parties other than the party for whom it was prepared or for purposes other than those for which it was prepared - any alterations or additions to or discrepancies arising out of changes to the background information on which the drawings are based that was current at the time of issue, and which occur to that information after it has been issued by AHMM - any loss or degradation of the information held in this drawing resulting from the translation from the original file format to any other file format or from the recipients reading of it in any other programme or any version of the programme other than that which was used to prepare it

- the accuracy of survey information provided by others or for any costs, claims, proceedings and expenses arising out of reliance on such information

- any scaling from this drawing other than by the local planning authority solely for the purposes of the planning application to which it relates LOCATION ARCHITECTS Ltd MORELANDS, 5-23 OLD STREET LONDON EC1V 9HL TEL 020 7251 5261 FAX 020 7251 5123 WEB WWW.AHMM.CO.UK job title PROJECT HOLLOWAY PLOT A BUILDING A1 AND A4 PROPOSED SECTION AA drawn by checked scale Scale Status PLANNING