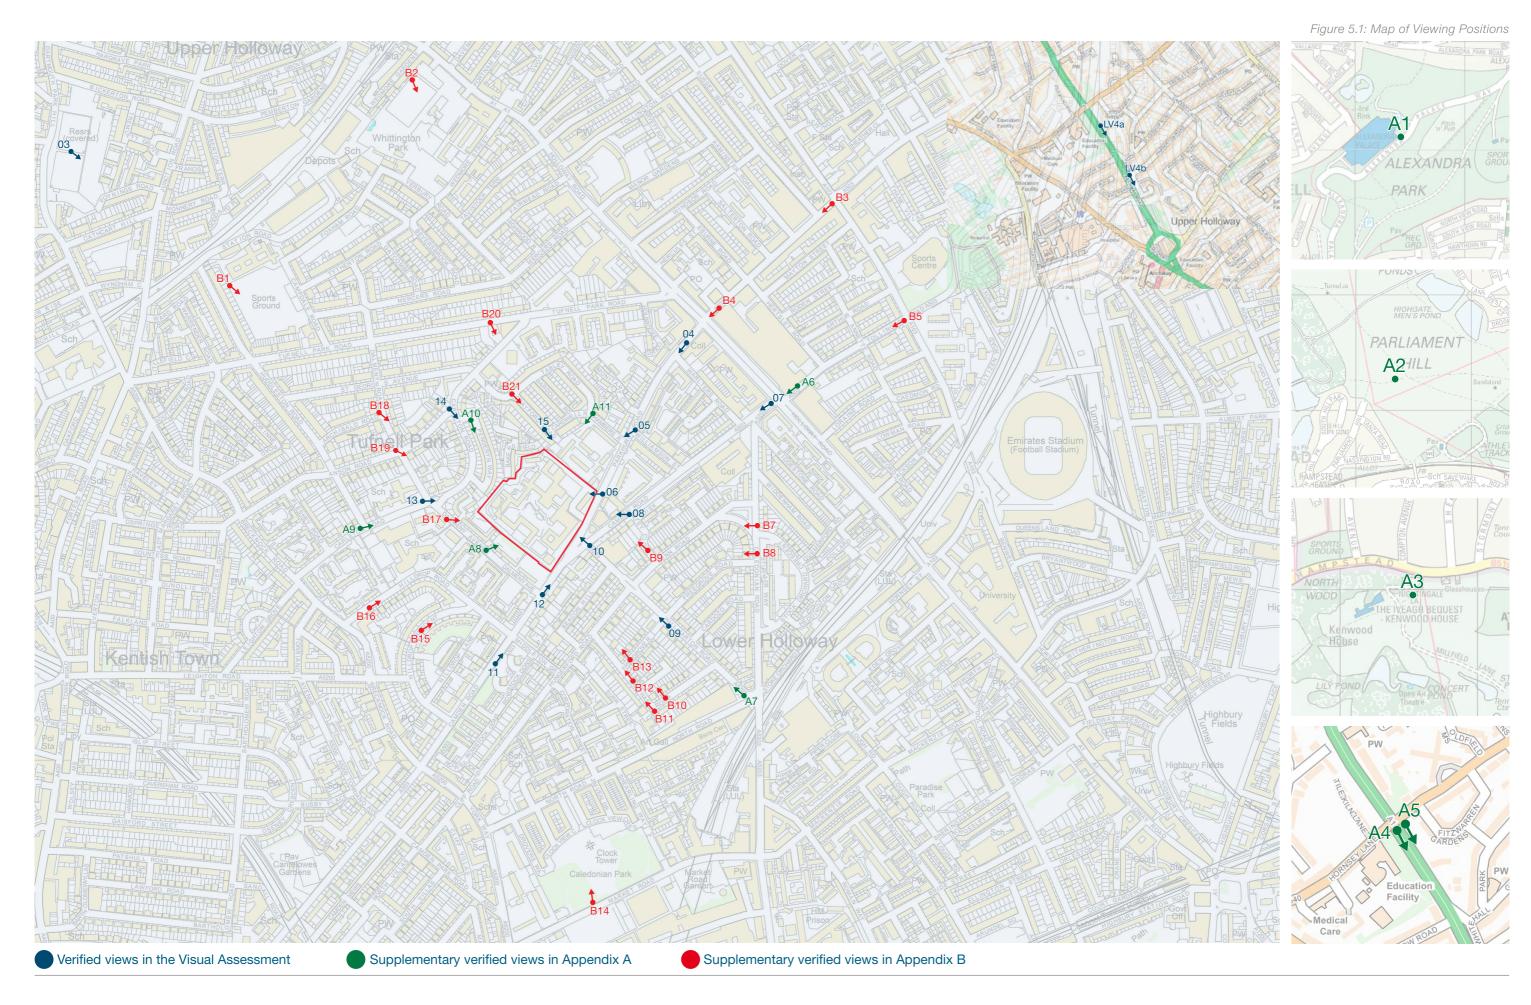

## **Overview of Assessed Views**

Islington Local View LV4.A from Archway Road

Islington Local View LV4.B from Archway Road

Dartmouth Park Hill

Parkhurst Road, junction with Holloway Road

Parkhurst Road, junction with Williamson Street