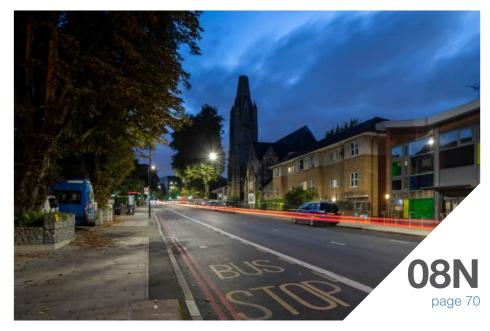

Parkhurst Road, opposite junction with Parkhurst Road

Camden Road, junction with Holloway Road

Camden Road, east of the former Camden Road New Church

Camden Road, east of the former Camden Road New Church (dusk)