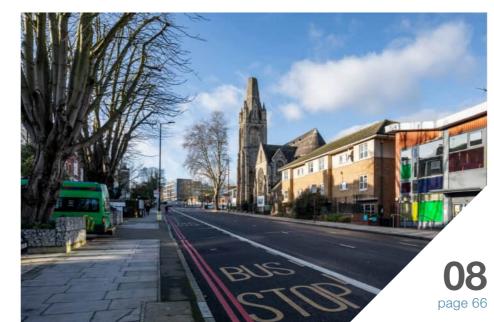

Parkhurst Road, opposite junction with Parkhurst Road

Camden Road, junction with Holloway Road

Camden Road, east of the former Camden Road New Church

Camden Road, east of the former Camden Road New Church (dusk)