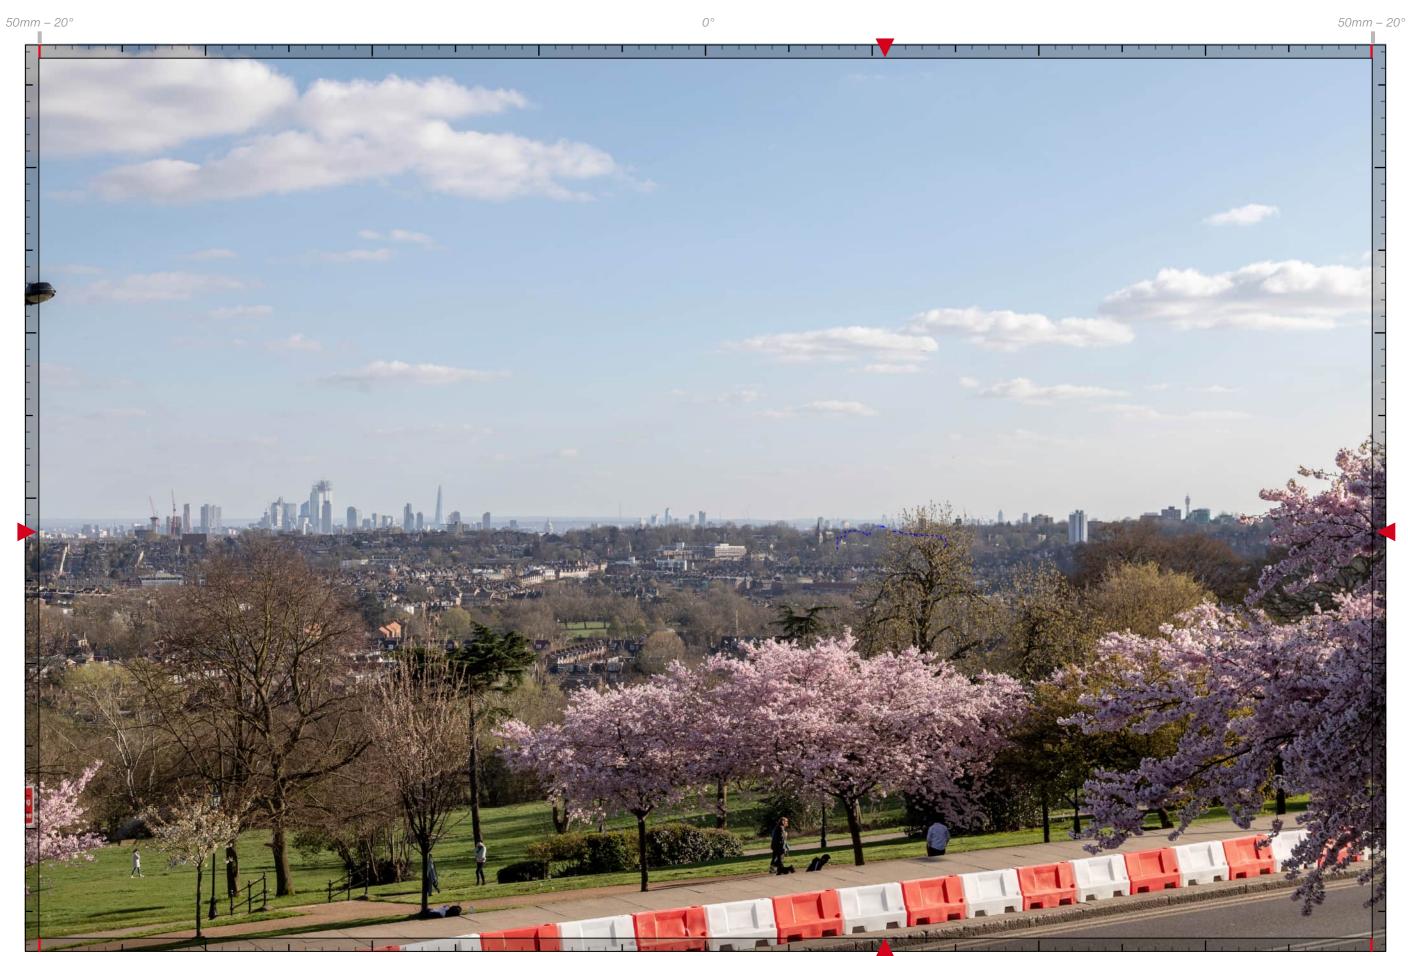

LVMF London Panorama from Parliament Hill to St Paul's Cathedral (Assessment Point 2A.1)

Camera Location

View Location

Existing View

Proposed View

Cumulative view

LVMF London Panorama from Kenwood St Paul's Cathedral (Assessment Point 3A.1)