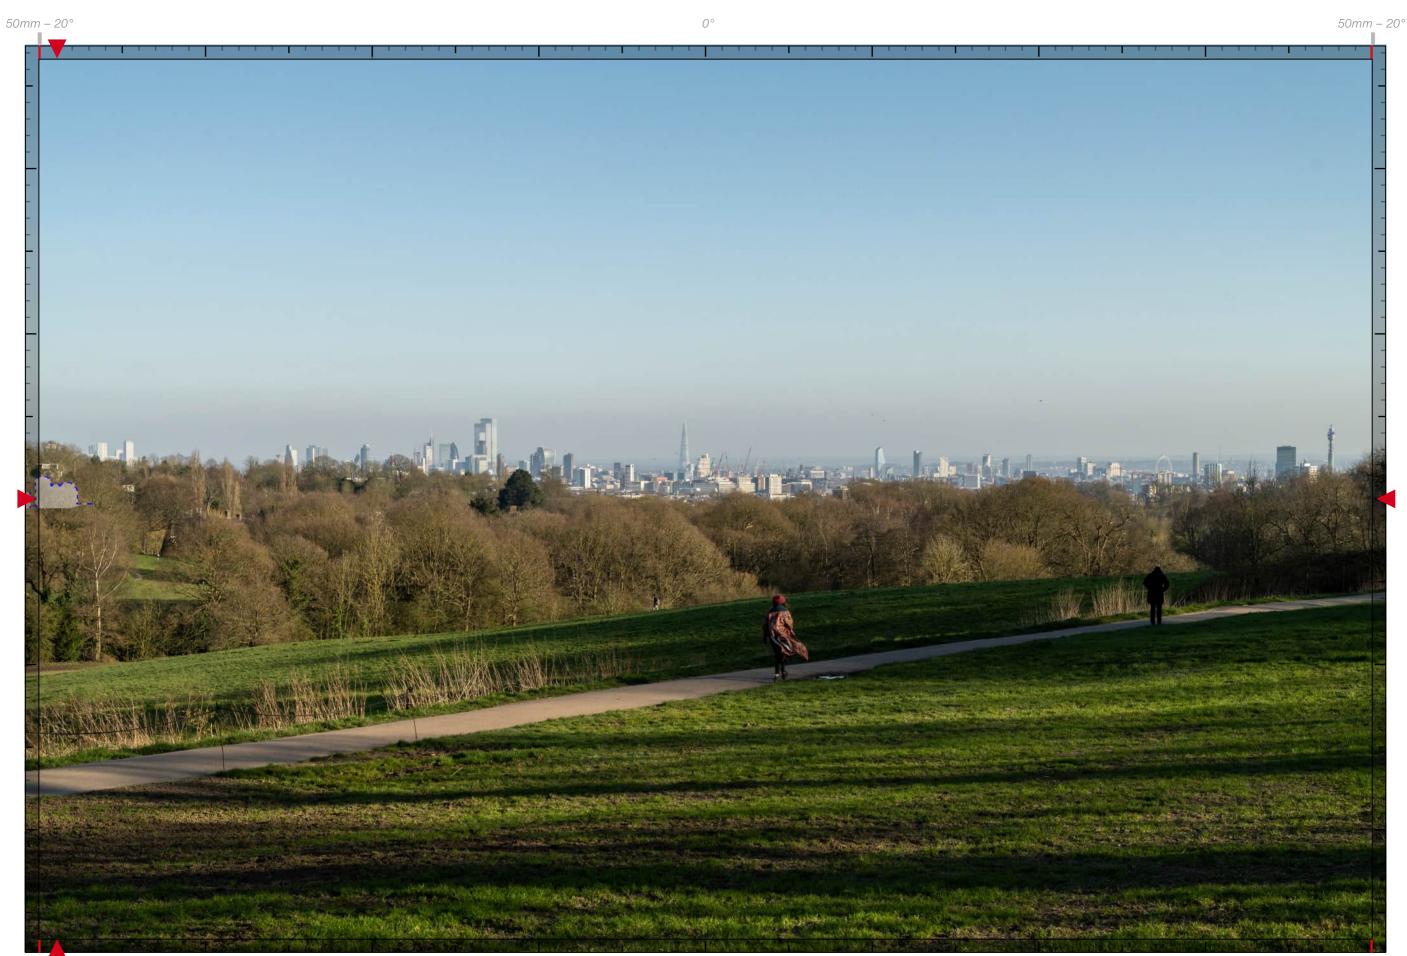

LVMF London Panorama from Parliament Hill to St Paul's Cathedral (Assessment Point 2A.1)

Camera Location

View Location

Existing View

Proposed View

Cumulative view

LVMF London Panorama from Kenwood St Paul's Cathedral (Assessment Point 3A.1)

Camera Location

View Location

Existing View

Proposed View

Cumulative view