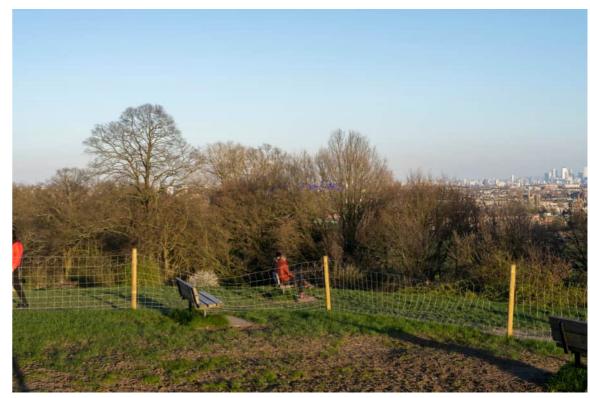

LVMF London Panorama from Parliament Hill to St Paul's Cathedral (Assessment Point 2A.1)

Camera Location

View Location

Existing View

Proposed View

Cumulative view

LVMF London Panorama from Kenwood St Paul's Cathedral (Assessment Point 3A.1)