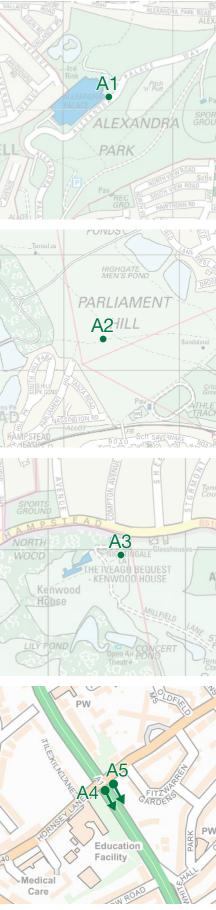

| View | Location                                                                                  | Page | Style | Render/<br>Wireline | Verified | Ref    | OS-E       | OS-N       | Height (AOD) | Heading | Lens | Field of View | Film    | Date     | Time  |
|------|-------------------------------------------------------------------------------------------|------|-------|---------------------|----------|--------|------------|------------|--------------|---------|------|---------------|---------|----------|-------|
| A1   | LVMF London Panorama from Alexandra Palace to St Paul's Cathedral (Assessment Point 1A.2) | 104  | AVR-1 | Wireline            | Y        | D18671 | 529709.055 | 190070.991 | 94.015       | 169.81  | 50mm | 40°           | Digital | 25/03/19 | 15:44 |
| A2   | LVMF London Panorama from Parliament Hill to St Paul's Cathedral (Assessment Point 2A.1)  | 106  | AVR-1 | Wireline            | Y        | D21237 | 527667.774 | 186131.024 | 98.010       | 102.42  | 50mm | 40°           | Digital | 22/03/20 | 17:22 |
| A3   | LVMF London Panorama from Kenwood St Paul's Cathedral (Assessment Point 3A.1)             | 108  | AVR-1 | Wireline            | Y        | D21247 | 527269.919 | 187486.48  | 114.131      | 143.19  | 50mm | 40°           | Digital | 22/03/20 | 16:37 |
| A4   | Islington Local View LV5.A from Archway Bridge                                            | 110  | AVR-1 | Wireline            | Y        | D20597 | 529124.000 | 187389.000 | 103.500      | 156     | 50mm | 40°           | Digital | 28/01/20 | 13:17 |
| A5   | Islington Local View LV5.B from Archway Bridge                                            | 112  | AVR-1 | Wireline            | Y        | D20555 | 529131.000 | 187393.000 | 103.500      | 154.49  | 50mm | 40°           | Digital | 28/01/20 | 13:11 |
| A6   | Tollington Road, junction with Holloway Road                                              | 114  | AVR-3 | Render              | Y        | D22548 | 530643     | 185830     | 30.002       | 239.245 | 50mm | 40°           | Digital | 07/12/20 | 15:20 |
| A7   | Hillmarton Road, junction with North Road                                                 | 116  | AVR-1 | Wireline            | Y        | D22870 | 530551.022 | 185152.982 | 36.272       | 314.47  | 24mm | 74°           | Digital | 21/01/21 | 14:37 |
| A8   | Dalmeny Avenue                                                                            | 118  | AVR-3 | Render              | Y        | D23997 | 529951.429 | 185482.045 | 48.593       | 56.55   | 24mm | 74°           | Digital | 31/03/21 | 14:27 |
| A09  | Carleton Road, junction with Huddleston Road                                              | 120  | AVR-1 | Wireline            | Y        | D22880 | 529681.549 | 185532.143 | 50.618       | 77.77   | 24mm | 74°           | Digital | 21/01/21 | 15:29 |
| A10  | Penderyn Way, northern end                                                                | 122  | AVR-1 | Wireline            | Y        | D22869 | 529930.904 | 185778.704 | 35.162       | 150.57  | 24mm | 74°           | Digital | 22/01/21 | 11:02 |
| A11  | Chambers Road, junction with Tabley Road                                                  | 124  | AVR-3 | Render              | Y        | D22873 | 530210.265 | 185790.857 | 33.852       | 214.18  | 24mm | 74°           | Digital | 21/01/21 | 11:12 |

Table A.1: View Data

Figure A.1: Map of Viewing Positions

LVMF London Panorama from Alexandra Palace to St Paul's Cathedral (Assessment Point 1A.2)

Camera Location

View Location

Existing View

Proposed View

Cumulative view

LVMF London Panorama from Parliament Hill to St Paul's Cathedral (Assessment Point 2A.1)

Camera Location

View Location

Existing View

Proposed View

Cumulative view

LVMF London Panorama from Kenwood St Paul's Cathedral (Assessment Point 3A.1)