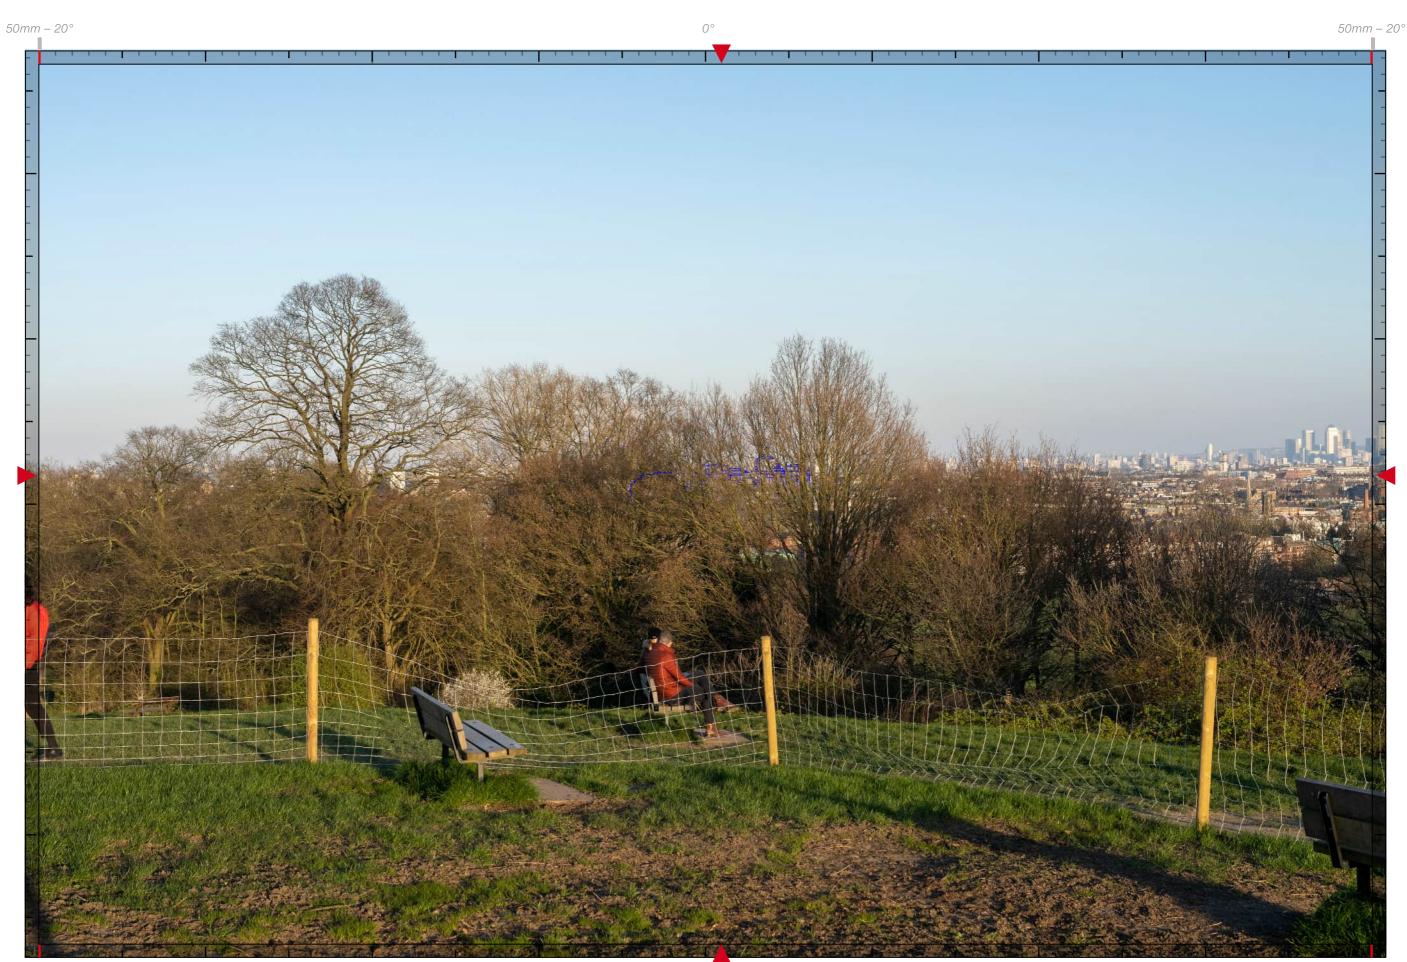

LVMF London Panorama from Parliament Hill to St Paul's Cathedral (Assessment Point 2A.1)

Camera Location

View Location

Existing View

Proposed View

Cumulative view

LVMF London Panorama from Kenwood St Paul's Cathedral (Assessment Point 3A.1)