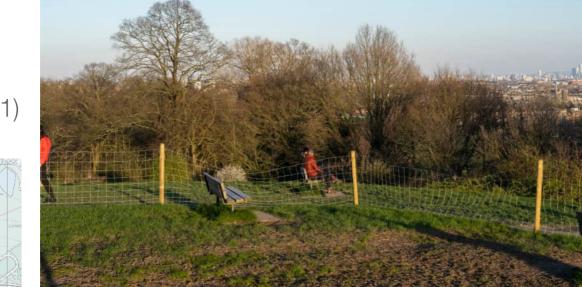

LVMF London Panorama from Parliament Hill to St Paul's Cathedral (Assessment Point 2A.1)

Camera Location

View Location

Existing View

Proposed View

Cumulative view

LVMF London Panorama from Kenwood St Paul's Cathedral (Assessment Point 3A.1)