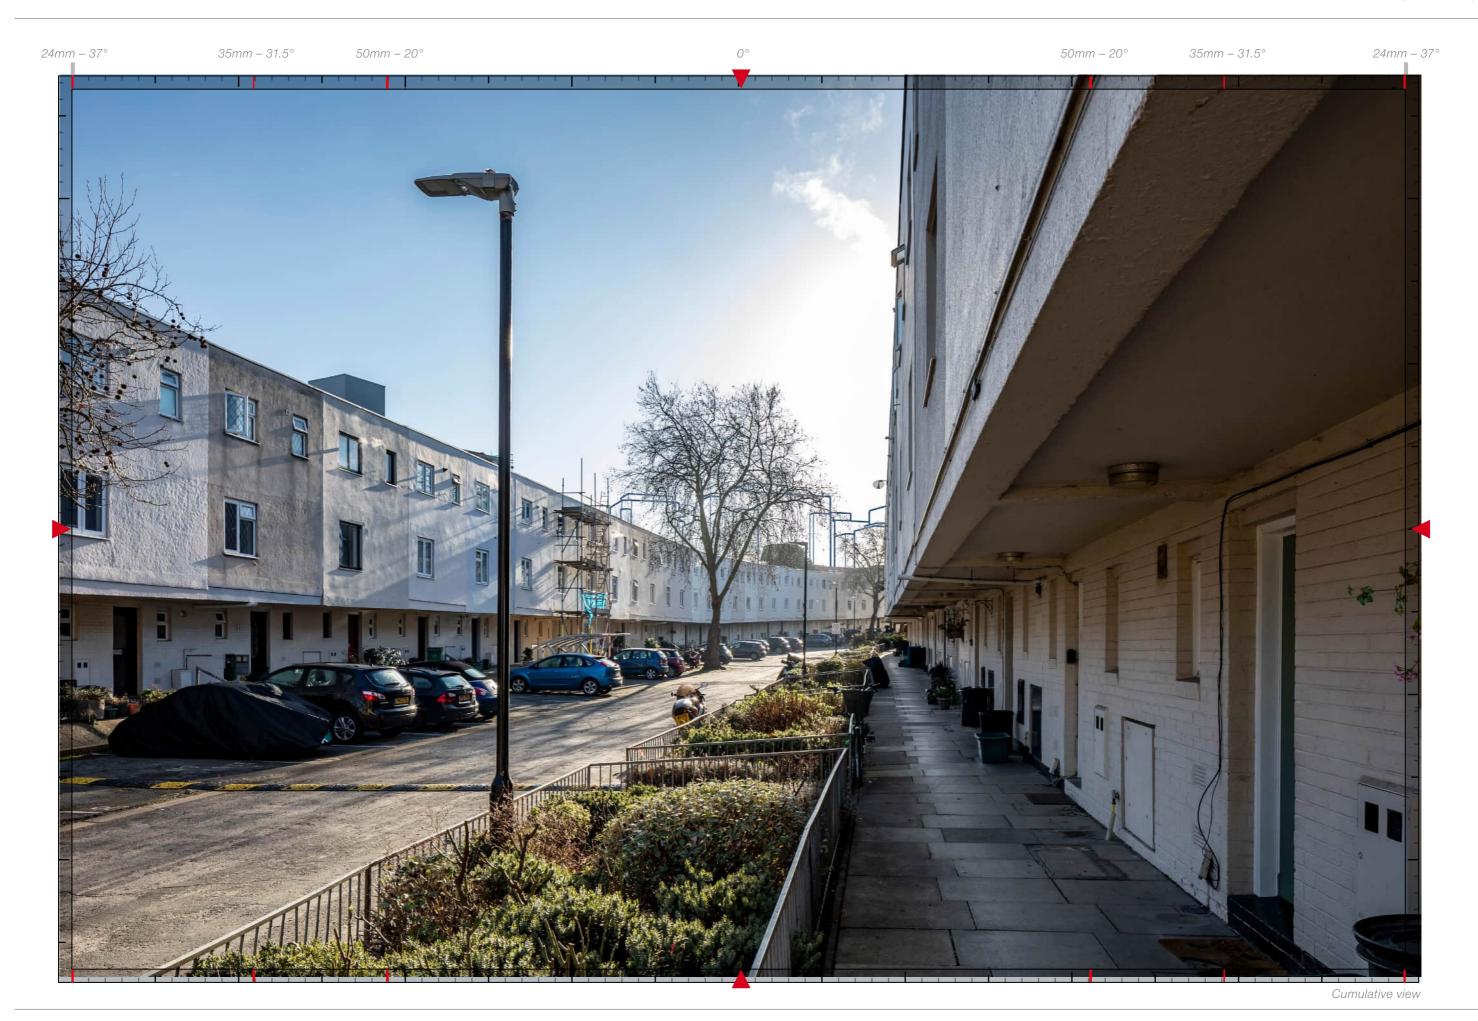

## **A11**

Chambers Road, junction with Tabley Road

Camera Location

Proposed View

Appendix B:
Supplementary
Unverified Views

Table B.1: View Data

|      |                                                      | Table B.1: View Data |       |                     |          |        |         |      |               |         |          |       |
|------|------------------------------------------------------|----------------------|-------|---------------------|----------|--------|---------|------|---------------|---------|----------|-------|
| View | Location                                             | Page                 | Style | Render/<br>Wireline | Verified | Ref    | Heading | Lens | Field of View | Film    | Date     | Time  |
| B1   | Tufnell Park Playing fields, north-west corner       | 130                  | AVR-3 | Render              | N        | D22868 | 117.8   | 24mm | 74°           | Digital | 22/01/21 | 15:24 |
| B2   | Whittington Park                                     | 132                  | AVR-1 | Wireline            | N        | D21880 | 162.218 | 24mm | 74°           | Digital | 30/07/20 | 15:44 |
| В3   | Seven Sisters Road, junction with Hornsey Road       | 134                  | AVR-1 | Wireline            | N        | D21879 | 230.58  | 24mm | 74°           | Digital | 30/07/20 | 09:45 |
| B4   | Seven Sisters Road, junction with Holloway Road      | 136                  | AVR-1 | Wireline            | N        | D22878 | 227.98  | 24mm | 74°           | Digital | 22/01/21 | 09:37 |
| B5   | Tollington Road, junction with Hornsey Road          | 138                  | AVR-1 | Wireline            | N        | D22876 | 244.75  | 24mm | 74°           | Digital | 22/01/21 | 09:18 |
| В6   | Camden Road, junction with Holloway Road             | 140                  | AVR-3 | Render              | N        | D22543 | 236.33  | 24mm | 74°           | Digital | 07/12/20 | 15:25 |
| B7   | Caledonian Road, junction with Penn Road             | 142                  | AVR-1 | Wireline            | N        | D23992 | 271.35  | 24mm | 74°           | Digital | 31/03/21 | 10:03 |
| B8   | Caledonian Road, junction with Freegrove Road        | 144                  | AVR-1 | Wireline            | N        | D23993 | 282.7   | 24mm | 74°           | Digital | 31/03/21 | 10:13 |
| В9   | Penn Road, junction with Keighly Close               | 146                  | AVR-1 | Wireline            | N        | D23994 | 312.4   | 24mm | 74°           | Digital | 31/03/21 | 10:27 |
| B10  | Cardozo Road                                         | 148                  | AVR-1 | Wireline            | N        | D23998 | 305.3   | 24mm | 74°           | Digital | 31/03/21 | 10:49 |
| B11  | Hartham Road, 90-degree corner                       | 150                  | AVR-3 | Render              | N        | D22872 | 321.98  | 24mm | 74°           | Digital | 21/01/21 | 14:51 |
| B12  | Hartham Road, southern end                           | 152                  | AVR-1 | Wireline            | N        | D23995 | 332.12  | 24mm | 74°           | Digital | 31/03/21 | 11:02 |
| B13  | Freegrove Road                                       | 154                  | AVR-1 | Wireline            | N        | D23999 | 314.45  | 24mm | 74°           | Digital | 31/03/21 | 10:38 |
| B14  | Caledonian Park, entrance from Market Road           | 156                  | AVR-1 | Wireline            | N        | D21877 | 344.217 | 24mm | 74°           | Digital | 30/07/20 | 13:28 |
| B15  | Hilldrop Crescent                                    | 158                  | AVR-3 | Render              | N        | D19030 | 16      | 24mm | 74°           | Digital | 11/06/19 | 11:56 |
| B16  | Hilldrop Road                                        | 160                  | AVR-3 | Render              | N        | D22865 | 58.2    | 24mm | 74°           | Digital | 21/01/21 | 15:17 |
| B17  | Dalmeny Avenue, opposite junction with Trecastle Way | 162                  | AVR-1 | Wireline            | N        | D23996 | 75.25   | 24mm | 74°           | Digital | 31/03/21 | 14:35 |
| B18  | Dalmeny Road, junction with Archibald Road           | 164                  | AVR-3 | Render              | N        | D22867 | 126.2   | 24mm | 74°           | Digital | 21/01/21 | 16:05 |
| B19  | Dalmeny Road, junction with Anson Road               | 166                  | AVR-3 | Render              | N        | D22866 | 113.55  | 24mm | 74°           | Digital | 21/01/21 | 15:55 |
| B20  | Tufnell Park Road, at St George's Theatre            | 168                  | AVR-1 | Wireline            | N        | D22882 | 162.617 | 24mm | 74°           | Digital | 22/01/21 | 10:13 |
| B21  | Tabley Road, junction with Crayford Road             | 170                  | AVR-3 | Render              | N        | D21884 | 141.917 | 24mm | 74°           | Digital | 30/07/20 | 12:13 |
|      |                                                      |                      |       |                     |          |        |         |      |               |         |          |       |