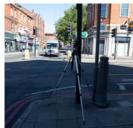

Existing View

Proposed View

**B3** 

Seven Sisters Road, junction with Hornsey Road

Camera Location

View Location

Proposed View