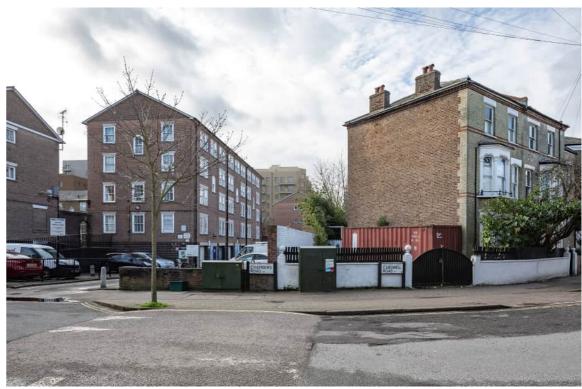

## **A11**

Chambers Road, junction with Tabley Road

Camera Location

Proposed View

Appendix B:
Supplementary
Unverified Views

Table B.1: View Data

|      |                                                      | Table B.1: View Data |       |                     |          |        |         |      |               |         |          |       |
|------|------------------------------------------------------|----------------------|-------|---------------------|----------|--------|---------|------|---------------|---------|----------|-------|
| View | Location                                             | Page                 | Style | Render/<br>Wireline | Verified | Ref    | Heading | Lens | Field of View | Film    | Date     | Time  |
| B1   | Tufnell Park Playing fields, north-west corner       | 130                  | AVR-3 | Render              | N        | D22868 | 117.8   | 24mm | 74°           | Digital | 22/01/21 | 15:24 |
| B2   | Whittington Park                                     | 132                  | AVR-1 | Wireline            | N        | D21880 | 162.218 | 24mm | 74°           | Digital | 30/07/20 | 15:44 |
| В3   | Seven Sisters Road, junction with Hornsey Road       | 134                  | AVR-1 | Wireline            | N        | D21879 | 230.58  | 24mm | 74°           | Digital | 30/07/20 | 09:45 |
| B4   | Seven Sisters Road, junction with Holloway Road      | 136                  | AVR-1 | Wireline            | N        | D22878 | 227.98  | 24mm | 74°           | Digital | 22/01/21 | 09:37 |
| B5   | Tollington Road, junction with Hornsey Road          | 138                  | AVR-1 | Wireline            | N        | D22876 | 244.75  | 24mm | 74°           | Digital | 22/01/21 | 09:18 |
| В6   | Camden Road, junction with Holloway Road             | 140                  | AVR-3 | Render              | N        | D22543 | 236.33  | 24mm | 74°           | Digital | 07/12/20 | 15:25 |
| B7   | Caledonian Road, junction with Penn Road             | 142                  | AVR-1 | Wireline            | N        | D23992 | 271.35  | 24mm | 74°           | Digital | 31/03/21 | 10:03 |
| B8   | Caledonian Road, junction with Freegrove Road        | 144                  | AVR-1 | Wireline            | N        | D23993 | 282.7   | 24mm | 74°           | Digital | 31/03/21 | 10:13 |
| В9   | Penn Road, junction with Keighly Close               | 146                  | AVR-1 | Wireline            | N        | D23994 | 312.4   | 24mm | 74°           | Digital | 31/03/21 | 10:27 |
| B10  | Cardozo Road                                         | 148                  | AVR-1 | Wireline            | N        | D23998 | 305.3   | 24mm | 74°           | Digital | 31/03/21 | 10:49 |
| B11  | Hartham Road, 90-degree corner                       | 150                  | AVR-3 | Render              | N        | D22872 | 321.98  | 24mm | 74°           | Digital | 21/01/21 | 14:51 |
| B12  | Hartham Road, southern end                           | 152                  | AVR-1 | Wireline            | N        | D23995 | 332.12  | 24mm | 74°           | Digital | 31/03/21 | 11:02 |
| B13  | Freegrove Road                                       | 154                  | AVR-1 | Wireline            | N        | D23999 | 314.45  | 24mm | 74°           | Digital | 31/03/21 | 10:38 |
| B14  | Caledonian Park, entrance from Market Road           | 156                  | AVR-1 | Wireline            | N        | D21877 | 344.217 | 24mm | 74°           | Digital | 30/07/20 | 13:28 |
| B15  | Hilldrop Crescent                                    | 158                  | AVR-3 | Render              | N        | D19030 | 16      | 24mm | 74°           | Digital | 11/06/19 | 11:56 |
| B16  | Hilldrop Road                                        | 160                  | AVR-3 | Render              | N        | D22865 | 58.2    | 24mm | 74°           | Digital | 21/01/21 | 15:17 |
| B17  | Dalmeny Avenue, opposite junction with Trecastle Way | 162                  | AVR-1 | Wireline            | N        | D23996 | 75.25   | 24mm | 74°           | Digital | 31/03/21 | 14:35 |
| B18  | Dalmeny Road, junction with Archibald Road           | 164                  | AVR-3 | Render              | N        | D22867 | 126.2   | 24mm | 74°           | Digital | 21/01/21 | 16:05 |
| B19  | Dalmeny Road, junction with Anson Road               | 166                  | AVR-3 | Render              | N        | D22866 | 113.55  | 24mm | 74°           | Digital | 21/01/21 | 15:55 |
| B20  | Tufnell Park Road, at St George's Theatre            | 168                  | AVR-1 | Wireline            | N        | D22882 | 162.617 | 24mm | 74°           | Digital | 22/01/21 | 10:13 |
| B21  | Tabley Road, junction with Crayford Road             | 170                  | AVR-3 | Render              | N        | D21884 | 141.917 | 24mm | 74°           | Digital | 30/07/20 | 12:13 |
|      |                                                      |                      |       |                     |          |        |         |      |               |         |          |       |