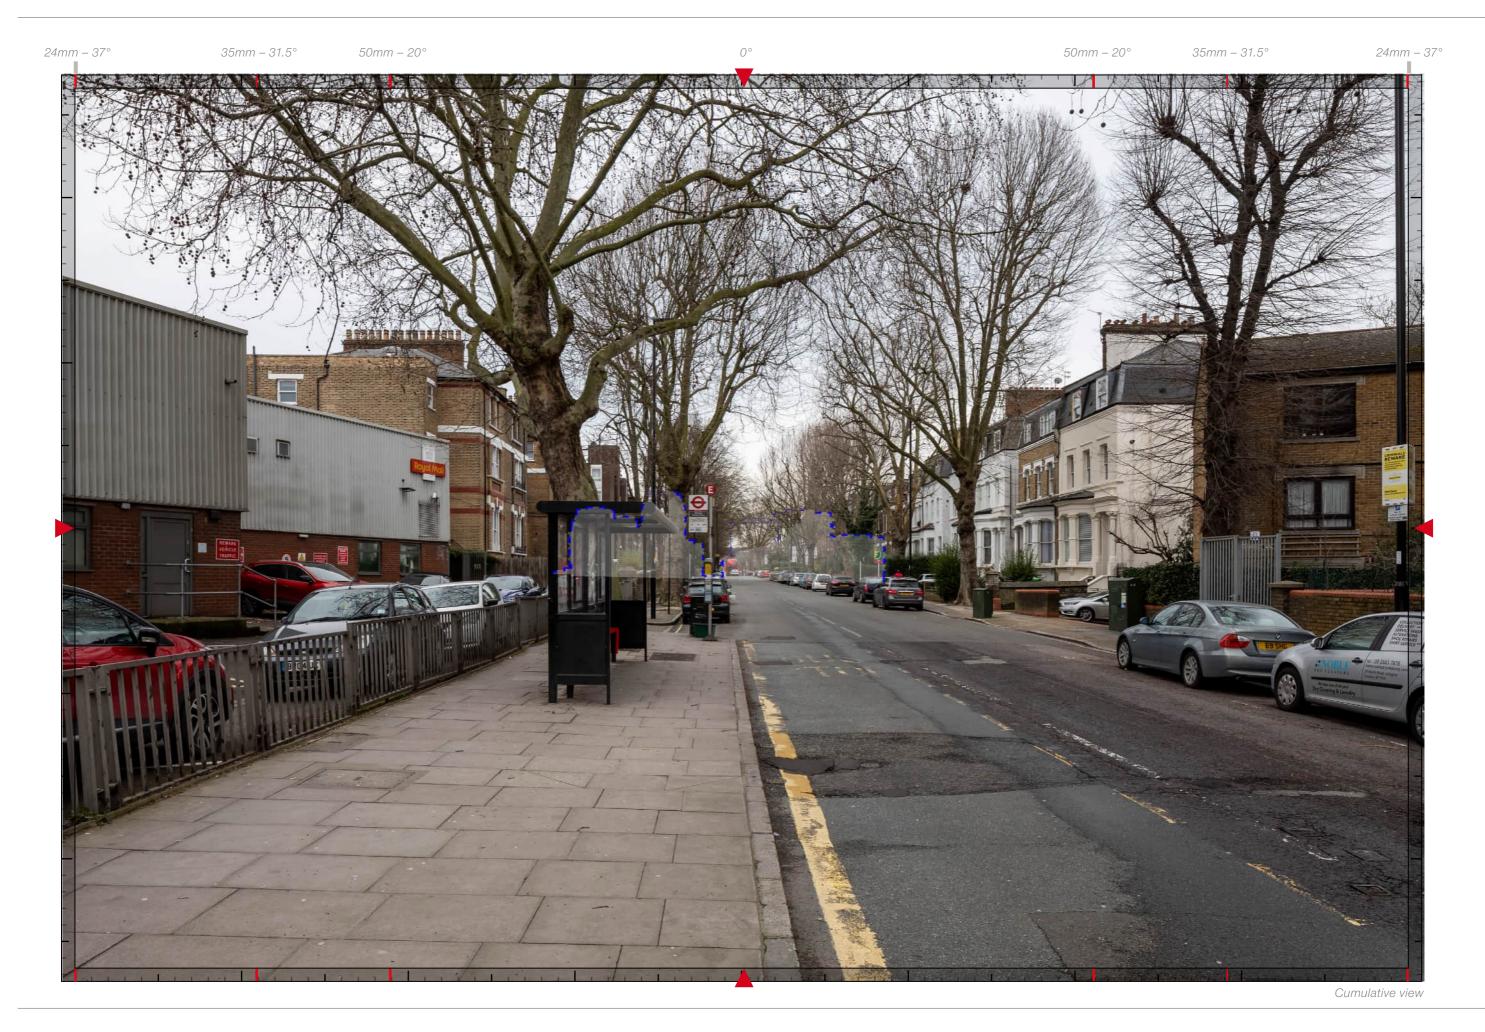

## **A11**

Chambers Road, junction with Tabley Road

Camera Location

Proposed View

Appendix B:
Supplementary
Unverified Views

Table B.1: View Data

|      |                                                      | Table B.1: View Data |       |                     |          |        |         |      |               |         |          |       |
|------|------------------------------------------------------|----------------------|-------|---------------------|----------|--------|---------|------|---------------|---------|----------|-------|
| View | Location                                             | Page                 | Style | Render/<br>Wireline | Verified | Ref    | Heading | Lens | Field of View | Film    | Date     | Time  |
| B1   | Tufnell Park Playing fields, north-west corner       | 130                  | AVR-3 | Render              | N        | D22868 | 117.8   | 24mm | 74°           | Digital | 22/01/21 | 15:24 |
| B2   | Whittington Park                                     | 132                  | AVR-1 | Wireline            | N        | D21880 | 162.218 | 24mm | 74°           | Digital | 30/07/20 | 15:44 |
| В3   | Seven Sisters Road, junction with Hornsey Road       | 134                  | AVR-1 | Wireline            | N        | D21879 | 230.58  | 24mm | 74°           | Digital | 30/07/20 | 09:45 |
| B4   | Seven Sisters Road, junction with Holloway Road      | 136                  | AVR-1 | Wireline            | N        | D22878 | 227.98  | 24mm | 74°           | Digital | 22/01/21 | 09:37 |
| B5   | Tollington Road, junction with Hornsey Road          | 138                  | AVR-1 | Wireline            | N        | D22876 | 244.75  | 24mm | 74°           | Digital | 22/01/21 | 09:18 |
| В6   | Camden Road, junction with Holloway Road             | 140                  | AVR-3 | Render              | N        | D22543 | 236.33  | 24mm | 74°           | Digital | 07/12/20 | 15:25 |
| B7   | Caledonian Road, junction with Penn Road             | 142                  | AVR-1 | Wireline            | N        | D23992 | 271.35  | 24mm | 74°           | Digital | 31/03/21 | 10:03 |
| B8   | Caledonian Road, junction with Freegrove Road        | 144                  | AVR-1 | Wireline            | N        | D23993 | 282.7   | 24mm | 74°           | Digital | 31/03/21 | 10:13 |
| В9   | Penn Road, junction with Keighly Close               | 146                  | AVR-1 | Wireline            | N        | D23994 | 312.4   | 24mm | 74°           | Digital | 31/03/21 | 10:27 |
| B10  | Cardozo Road                                         | 148                  | AVR-1 | Wireline            | N        | D23998 | 305.3   | 24mm | 74°           | Digital | 31/03/21 | 10:49 |
| B11  | Hartham Road, 90-degree corner                       | 150                  | AVR-3 | Render              | N        | D22872 | 321.98  | 24mm | 74°           | Digital | 21/01/21 | 14:51 |
| B12  | Hartham Road, southern end                           | 152                  | AVR-1 | Wireline            | N        | D23995 | 332.12  | 24mm | 74°           | Digital | 31/03/21 | 11:02 |
| B13  | Freegrove Road                                       | 154                  | AVR-1 | Wireline            | N        | D23999 | 314.45  | 24mm | 74°           | Digital | 31/03/21 | 10:38 |
| B14  | Caledonian Park, entrance from Market Road           | 156                  | AVR-1 | Wireline            | N        | D21877 | 344.217 | 24mm | 74°           | Digital | 30/07/20 | 13:28 |
| B15  | Hilldrop Crescent                                    | 158                  | AVR-3 | Render              | N        | D19030 | 16      | 24mm | 74°           | Digital | 11/06/19 | 11:56 |
| B16  | Hilldrop Road                                        | 160                  | AVR-3 | Render              | N        | D22865 | 58.2    | 24mm | 74°           | Digital | 21/01/21 | 15:17 |
| B17  | Dalmeny Avenue, opposite junction with Trecastle Way | 162                  | AVR-1 | Wireline            | N        | D23996 | 75.25   | 24mm | 74°           | Digital | 31/03/21 | 14:35 |
| B18  | Dalmeny Road, junction with Archibald Road           | 164                  | AVR-3 | Render              | N        | D22867 | 126.2   | 24mm | 74°           | Digital | 21/01/21 | 16:05 |
| B19  | Dalmeny Road, junction with Anson Road               | 166                  | AVR-3 | Render              | N        | D22866 | 113.55  | 24mm | 74°           | Digital | 21/01/21 | 15:55 |
| B20  | Tufnell Park Road, at St George's Theatre            | 168                  | AVR-1 | Wireline            | N        | D22882 | 162.617 | 24mm | 74°           | Digital | 22/01/21 | 10:13 |
| B21  | Tabley Road, junction with Crayford Road             | 170                  | AVR-3 | Render              | N        | D21884 | 141.917 | 24mm | 74°           | Digital | 30/07/20 | 12:13 |
|      |                                                      |                      |       |                     |          |        |         |      |               |         |          |       |