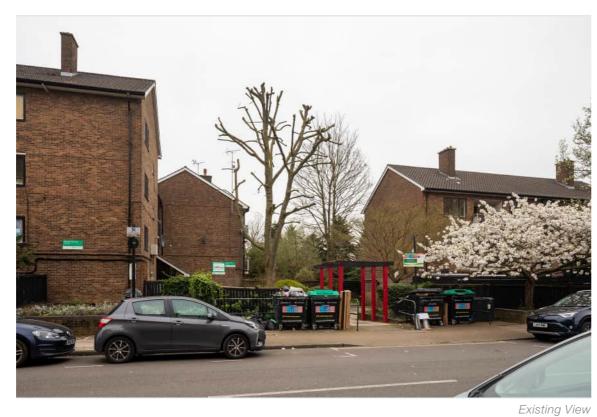

## **A11**

Chambers Road, junction with Tabley Road

Camera Location

Proposed View

Appendix B:
Supplementary
Unverified Views

Table B.1: View Data

|      |                                                      | Table B.1: View Data |       |                     |          |        |         |      |               |         |          |       |
|------|------------------------------------------------------|----------------------|-------|---------------------|----------|--------|---------|------|---------------|---------|----------|-------|
| View | Location                                             | Page                 | Style | Render/<br>Wireline | Verified | Ref    | Heading | Lens | Field of View | Film    | Date     | Time  |
| B1   | Tufnell Park Playing fields, north-west corner       | 130                  | AVR-3 | Render              | N        | D22868 | 117.8   | 24mm | 74°           | Digital | 22/01/21 | 15:24 |
| B2   | Whittington Park                                     | 132                  | AVR-1 | Wireline            | N        | D21880 | 162.218 | 24mm | 74°           | Digital | 30/07/20 | 15:44 |
| В3   | Seven Sisters Road, junction with Hornsey Road       | 134                  | AVR-1 | Wireline            | N        | D21879 | 230.58  | 24mm | 74°           | Digital | 30/07/20 | 09:45 |
| B4   | Seven Sisters Road, junction with Holloway Road      | 136                  | AVR-1 | Wireline            | N        | D22878 | 227.98  | 24mm | 74°           | Digital | 22/01/21 | 09:37 |
| B5   | Tollington Road, junction with Hornsey Road          | 138                  | AVR-1 | Wireline            | N        | D22876 | 244.75  | 24mm | 74°           | Digital | 22/01/21 | 09:18 |
| В6   | Camden Road, junction with Holloway Road             | 140                  | AVR-3 | Render              | N        | D22543 | 236.33  | 24mm | 74°           | Digital | 07/12/20 | 15:25 |
| B7   | Caledonian Road, junction with Penn Road             | 142                  | AVR-1 | Wireline            | N        | D23992 | 271.35  | 24mm | 74°           | Digital | 31/03/21 | 10:03 |
| B8   | Caledonian Road, junction with Freegrove Road        | 144                  | AVR-1 | Wireline            | N        | D23993 | 282.7   | 24mm | 74°           | Digital | 31/03/21 | 10:13 |
| В9   | Penn Road, junction with Keighly Close               | 146                  | AVR-1 | Wireline            | N        | D23994 | 312.4   | 24mm | 74°           | Digital | 31/03/21 | 10:27 |
| B10  | Cardozo Road                                         | 148                  | AVR-1 | Wireline            | N        | D23998 | 305.3   | 24mm | 74°           | Digital | 31/03/21 | 10:49 |
| B11  | Hartham Road, 90-degree corner                       | 150                  | AVR-3 | Render              | N        | D22872 | 321.98  | 24mm | 74°           | Digital | 21/01/21 | 14:51 |
| B12  | Hartham Road, southern end                           | 152                  | AVR-1 | Wireline            | N        | D23995 | 332.12  | 24mm | 74°           | Digital | 31/03/21 | 11:02 |
| B13  | Freegrove Road                                       | 154                  | AVR-1 | Wireline            | N        | D23999 | 314.45  | 24mm | 74°           | Digital | 31/03/21 | 10:38 |
| B14  | Caledonian Park, entrance from Market Road           | 156                  | AVR-1 | Wireline            | N        | D21877 | 344.217 | 24mm | 74°           | Digital | 30/07/20 | 13:28 |
| B15  | Hilldrop Crescent                                    | 158                  | AVR-3 | Render              | N        | D19030 | 16      | 24mm | 74°           | Digital | 11/06/19 | 11:56 |
| B16  | Hilldrop Road                                        | 160                  | AVR-3 | Render              | N        | D22865 | 58.2    | 24mm | 74°           | Digital | 21/01/21 | 15:17 |
| B17  | Dalmeny Avenue, opposite junction with Trecastle Way | 162                  | AVR-1 | Wireline            | N        | D23996 | 75.25   | 24mm | 74°           | Digital | 31/03/21 | 14:35 |
| B18  | Dalmeny Road, junction with Archibald Road           | 164                  | AVR-3 | Render              | N        | D22867 | 126.2   | 24mm | 74°           | Digital | 21/01/21 | 16:05 |
| B19  | Dalmeny Road, junction with Anson Road               | 166                  | AVR-3 | Render              | N        | D22866 | 113.55  | 24mm | 74°           | Digital | 21/01/21 | 15:55 |
| B20  | Tufnell Park Road, at St George's Theatre            | 168                  | AVR-1 | Wireline            | N        | D22882 | 162.617 | 24mm | 74°           | Digital | 22/01/21 | 10:13 |
| B21  | Tabley Road, junction with Crayford Road             | 170                  | AVR-3 | Render              | N        | D21884 | 141.917 | 24mm | 74°           | Digital | 30/07/20 | 12:13 |
|      |                                                      |                      |       |                     |          |        |         |      |               |         |          |       |