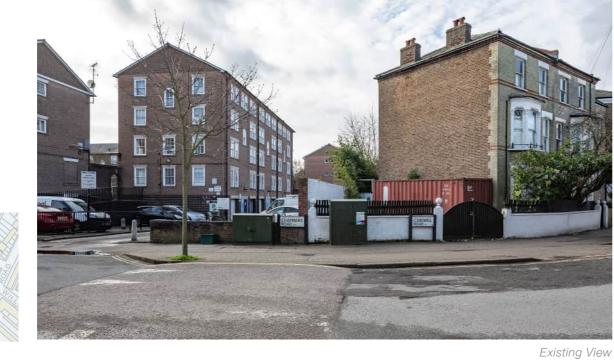

## **A11**

Chambers Road, junction with Tabley Road

Camera Location

Proposed View

Appendix B:
Supplementary
Unverified Views

Table B.1: View Data

|      |                                                      | Table B.1: View Data |       |                     |          |        |         |      |               |         |          |       |
|------|------------------------------------------------------|----------------------|-------|---------------------|----------|--------|---------|------|---------------|---------|----------|-------|
| View | Location                                             | Page                 | Style | Render/<br>Wireline | Verified | Ref    | Heading | Lens | Field of View | Film    | Date     | Time  |
| B1   | Tufnell Park Playing fields, north-west corner       | 130                  | AVR-3 | Render              | N        | D22868 | 117.8   | 24mm | 74°           | Digital | 22/01/21 | 15:24 |
| B2   | Whittington Park                                     | 132                  | AVR-1 | Wireline            | N        | D21880 | 162.218 | 24mm | 74°           | Digital | 30/07/20 | 15:44 |
| В3   | Seven Sisters Road, junction with Hornsey Road       | 134                  | AVR-1 | Wireline            | N        | D21879 | 230.58  | 24mm | 74°           | Digital | 30/07/20 | 09:45 |
| B4   | Seven Sisters Road, junction with Holloway Road      | 136                  | AVR-1 | Wireline            | N        | D22878 | 227.98  | 24mm | 74°           | Digital | 22/01/21 | 09:37 |
| B5   | Tollington Road, junction with Hornsey Road          | 138                  | AVR-1 | Wireline            | N        | D22876 | 244.75  | 24mm | 74°           | Digital | 22/01/21 | 09:18 |
| В6   | Camden Road, junction with Holloway Road             | 140                  | AVR-3 | Render              | N        | D22543 | 236.33  | 24mm | 74°           | Digital | 07/12/20 | 15:25 |
| B7   | Caledonian Road, junction with Penn Road             | 142                  | AVR-1 | Wireline            | N        | D23992 | 271.35  | 24mm | 74°           | Digital | 31/03/21 | 10:03 |
| B8   | Caledonian Road, junction with Freegrove Road        | 144                  | AVR-1 | Wireline            | N        | D23993 | 282.7   | 24mm | 74°           | Digital | 31/03/21 | 10:13 |
| В9   | Penn Road, junction with Keighly Close               | 146                  | AVR-1 | Wireline            | N        | D23994 | 312.4   | 24mm | 74°           | Digital | 31/03/21 | 10:27 |
| B10  | Cardozo Road                                         | 148                  | AVR-1 | Wireline            | N        | D23998 | 305.3   | 24mm | 74°           | Digital | 31/03/21 | 10:49 |
| B11  | Hartham Road, 90-degree corner                       | 150                  | AVR-3 | Render              | N        | D22872 | 321.98  | 24mm | 74°           | Digital | 21/01/21 | 14:51 |
| B12  | Hartham Road, southern end                           | 152                  | AVR-1 | Wireline            | N        | D23995 | 332.12  | 24mm | 74°           | Digital | 31/03/21 | 11:02 |
| B13  | Freegrove Road                                       | 154                  | AVR-1 | Wireline            | N        | D23999 | 314.45  | 24mm | 74°           | Digital | 31/03/21 | 10:38 |
| B14  | Caledonian Park, entrance from Market Road           | 156                  | AVR-1 | Wireline            | N        | D21877 | 344.217 | 24mm | 74°           | Digital | 30/07/20 | 13:28 |
| B15  | Hilldrop Crescent                                    | 158                  | AVR-3 | Render              | N        | D19030 | 16      | 24mm | 74°           | Digital | 11/06/19 | 11:56 |
| B16  | Hilldrop Road                                        | 160                  | AVR-3 | Render              | N        | D22865 | 58.2    | 24mm | 74°           | Digital | 21/01/21 | 15:17 |
| B17  | Dalmeny Avenue, opposite junction with Trecastle Way | 162                  | AVR-1 | Wireline            | N        | D23996 | 75.25   | 24mm | 74°           | Digital | 31/03/21 | 14:35 |
| B18  | Dalmeny Road, junction with Archibald Road           | 164                  | AVR-3 | Render              | N        | D22867 | 126.2   | 24mm | 74°           | Digital | 21/01/21 | 16:05 |
| B19  | Dalmeny Road, junction with Anson Road               | 166                  | AVR-3 | Render              | N        | D22866 | 113.55  | 24mm | 74°           | Digital | 21/01/21 | 15:55 |
| B20  | Tufnell Park Road, at St George's Theatre            | 168                  | AVR-1 | Wireline            | N        | D22882 | 162.617 | 24mm | 74°           | Digital | 22/01/21 | 10:13 |
| B21  | Tabley Road, junction with Crayford Road             | 170                  | AVR-3 | Render              | N        | D21884 | 141.917 | 24mm | 74°           | Digital | 30/07/20 | 12:13 |
|      |                                                      |                      |       |                     |          |        |         |      |               |         |          |       |