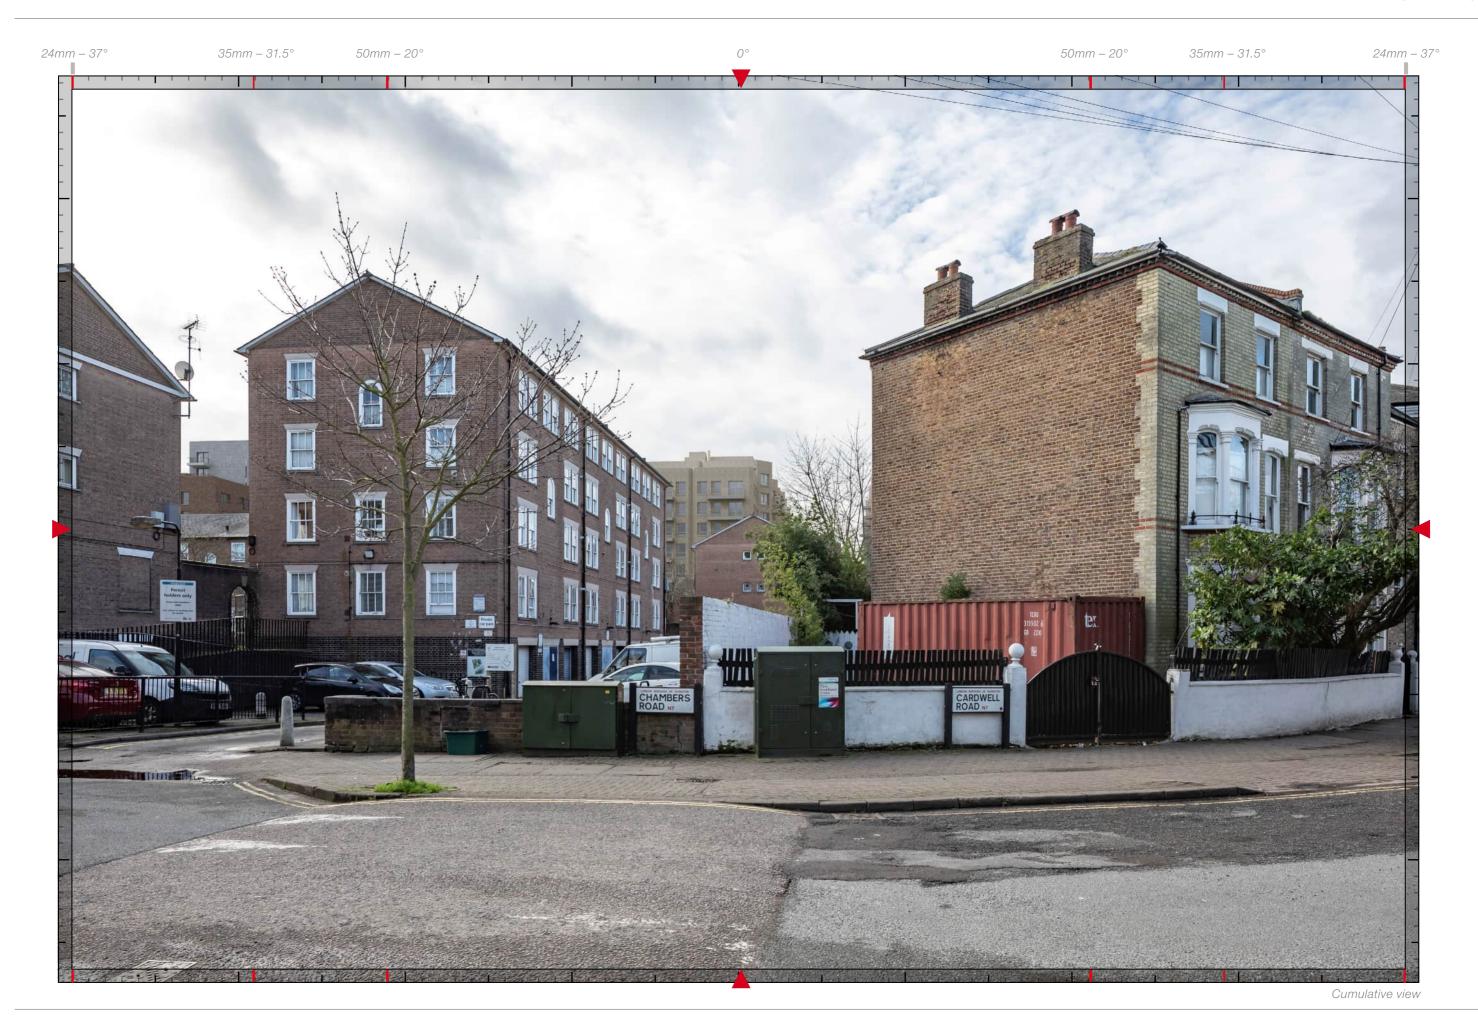

## **A11**

Chambers Road, junction with Tabley Road

Camera Location

Proposed View

Appendix B:
Supplementary
Unverified Views

Table B.1: View Data

|      |                                                      | Table B.1: View Data |       |                     |          |        |         |      |               |         |          |       |
|------|------------------------------------------------------|----------------------|-------|---------------------|----------|--------|---------|------|---------------|---------|----------|-------|
| View | Location                                             | Page                 | Style | Render/<br>Wireline | Verified | Ref    | Heading | Lens | Field of View | Film    | Date     | Time  |
| B1   | Tufnell Park Playing fields, north-west corner       | 130                  | AVR-3 | Render              | N        | D22868 | 117.8   | 24mm | 74°           | Digital | 22/01/21 | 15:24 |
| B2   | Whittington Park                                     | 132                  | AVR-1 | Wireline            | N        | D21880 | 162.218 | 24mm | 74°           | Digital | 30/07/20 | 15:44 |
| В3   | Seven Sisters Road, junction with Hornsey Road       | 134                  | AVR-1 | Wireline            | N        | D21879 | 230.58  | 24mm | 74°           | Digital | 30/07/20 | 09:45 |
| B4   | Seven Sisters Road, junction with Holloway Road      | 136                  | AVR-1 | Wireline            | N        | D22878 | 227.98  | 24mm | 74°           | Digital | 22/01/21 | 09:37 |
| B5   | Tollington Road, junction with Hornsey Road          | 138                  | AVR-1 | Wireline            | N        | D22876 | 244.75  | 24mm | 74°           | Digital | 22/01/21 | 09:18 |
| В6   | Camden Road, junction with Holloway Road             | 140                  | AVR-3 | Render              | N        | D22543 | 236.33  | 24mm | 74°           | Digital | 07/12/20 | 15:25 |
| B7   | Caledonian Road, junction with Penn Road             | 142                  | AVR-1 | Wireline            | N        | D23992 | 271.35  | 24mm | 74°           | Digital | 31/03/21 | 10:03 |
| B8   | Caledonian Road, junction with Freegrove Road        | 144                  | AVR-1 | Wireline            | N        | D23993 | 282.7   | 24mm | 74°           | Digital | 31/03/21 | 10:13 |
| В9   | Penn Road, junction with Keighly Close               | 146                  | AVR-1 | Wireline            | N        | D23994 | 312.4   | 24mm | 74°           | Digital | 31/03/21 | 10:27 |
| B10  | Cardozo Road                                         | 148                  | AVR-1 | Wireline            | N        | D23998 | 305.3   | 24mm | 74°           | Digital | 31/03/21 | 10:49 |
| B11  | Hartham Road, 90-degree corner                       | 150                  | AVR-3 | Render              | N        | D22872 | 321.98  | 24mm | 74°           | Digital | 21/01/21 | 14:51 |
| B12  | Hartham Road, southern end                           | 152                  | AVR-1 | Wireline            | N        | D23995 | 332.12  | 24mm | 74°           | Digital | 31/03/21 | 11:02 |
| B13  | Freegrove Road                                       | 154                  | AVR-1 | Wireline            | N        | D23999 | 314.45  | 24mm | 74°           | Digital | 31/03/21 | 10:38 |
| B14  | Caledonian Park, entrance from Market Road           | 156                  | AVR-1 | Wireline            | N        | D21877 | 344.217 | 24mm | 74°           | Digital | 30/07/20 | 13:28 |
| B15  | Hilldrop Crescent                                    | 158                  | AVR-3 | Render              | N        | D19030 | 16      | 24mm | 74°           | Digital | 11/06/19 | 11:56 |
| B16  | Hilldrop Road                                        | 160                  | AVR-3 | Render              | N        | D22865 | 58.2    | 24mm | 74°           | Digital | 21/01/21 | 15:17 |
| B17  | Dalmeny Avenue, opposite junction with Trecastle Way | 162                  | AVR-1 | Wireline            | N        | D23996 | 75.25   | 24mm | 74°           | Digital | 31/03/21 | 14:35 |
| B18  | Dalmeny Road, junction with Archibald Road           | 164                  | AVR-3 | Render              | N        | D22867 | 126.2   | 24mm | 74°           | Digital | 21/01/21 | 16:05 |
| B19  | Dalmeny Road, junction with Anson Road               | 166                  | AVR-3 | Render              | N        | D22866 | 113.55  | 24mm | 74°           | Digital | 21/01/21 | 15:55 |
| B20  | Tufnell Park Road, at St George's Theatre            | 168                  | AVR-1 | Wireline            | N        | D22882 | 162.617 | 24mm | 74°           | Digital | 22/01/21 | 10:13 |
| B21  | Tabley Road, junction with Crayford Road             | 170                  | AVR-3 | Render              | N        | D21884 | 141.917 | 24mm | 74°           | Digital | 30/07/20 | 12:13 |
|      |                                                      |                      |       |                     |          |        |         |      |               |         |          |       |