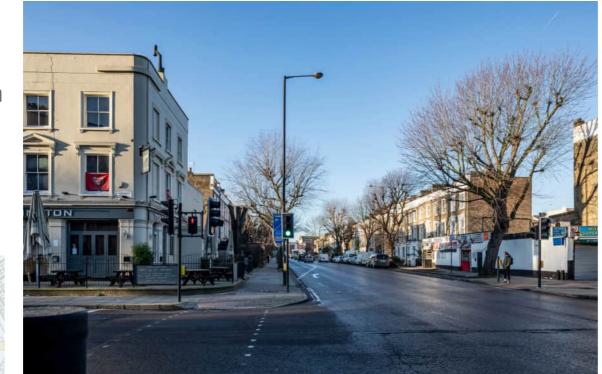

## **B4**

С

Seven Sisters Road, junction with Holloway Road

View Location Camera Location

Existing View

Tollington Road, junction with Hornsey Road

Camera Location

View Location