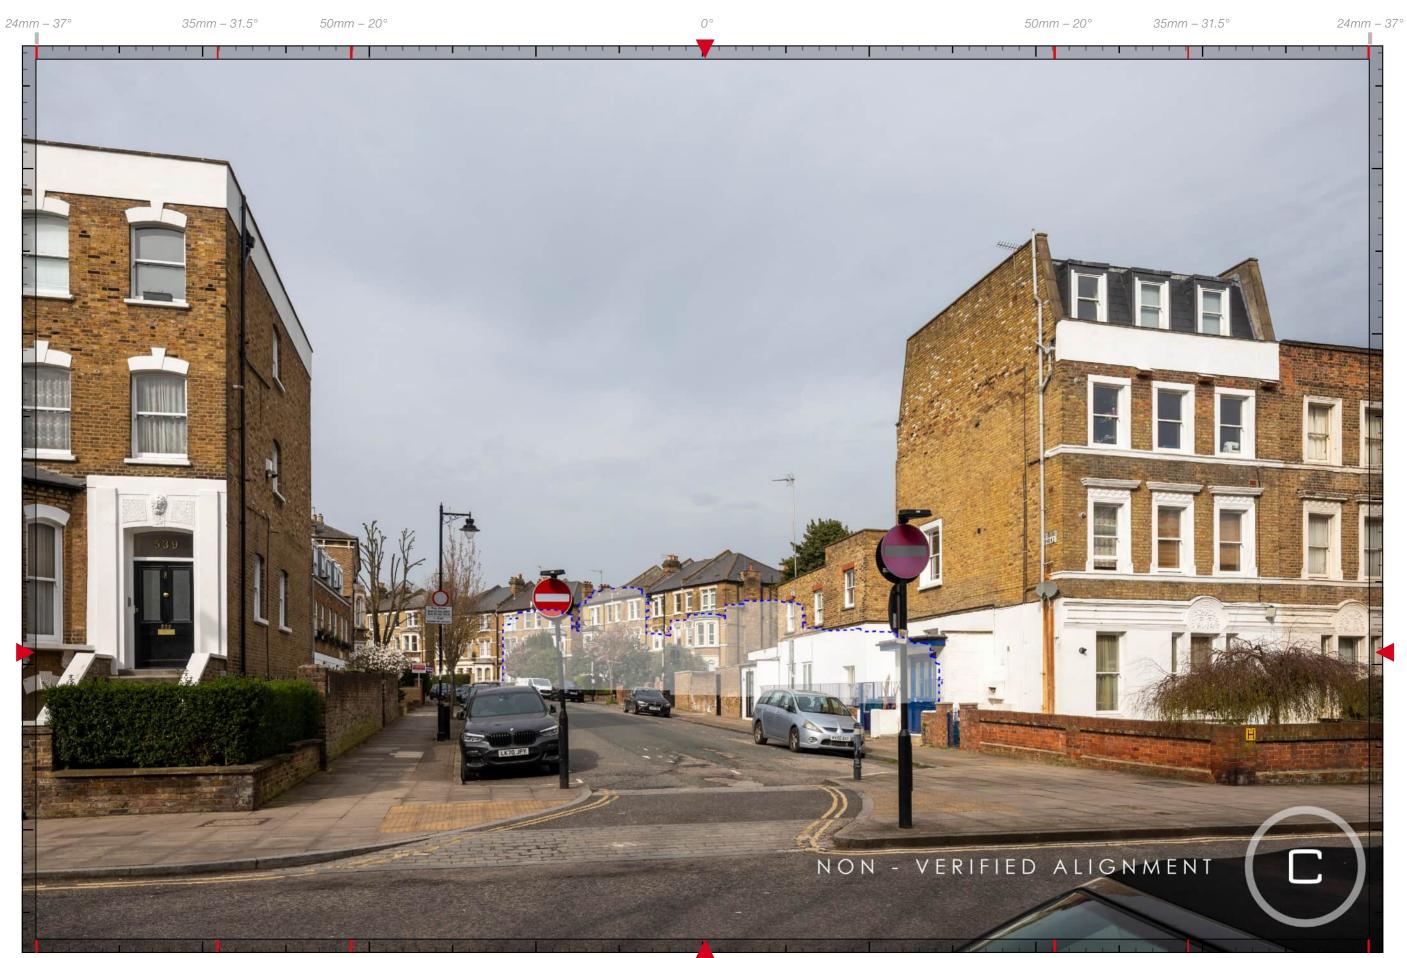

## **B4**

С

Seven Sisters Road, junction with Holloway Road





View Location Camera Location





Existing View







Tollington Road, junction with Hornsey Road









Camera Location

View Location

Existing View

Proposed View



Cumulative view



Camden Road, junction with Holloway Road









Camera Location

View Location

Existing View



Cumulative view

## **B7**

С

Caledonian Road, junction with Penn Road









Camera Location

View Location

Existing View

Proposed View





Caledonian Road, junction with Freegrove Road



Camera Location





View Location





Existing View



## **B9**

С

Caledonian Road, Penn Road, junction with Keighly Close









Camera Location

View Location

Existing View



### **B10** Cardozo Road

С







Camera Location

View Location

Existing View





Proposed View



# **B11**

С

Hartham Road, 90-degree corner





Camera Location

View Location





Existing View

Proposed View



### **B12** Hartham Road,

С

southern end





View Location Camera Location





Existing View





### **B13** Freegrove Road

С





Camera Location

View Location

Existing View

Proposed View





Caledonian Park, entrance from Market Road





Camera Location

View Location





Existing View

Proposed View



Cumulative view

### **B15** Hilldrop Crescent

С





Camera Location

View Location

Existing View





Camera Location

View Lo