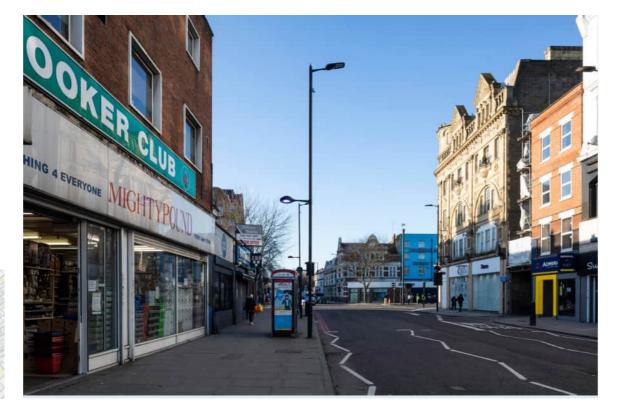

## **B4**

С

Seven Sisters Road, junction with Holloway Road

View Location Camera Location

Existing View

Tollington Road, junction with Hornsey Road

Camera Location

View Location