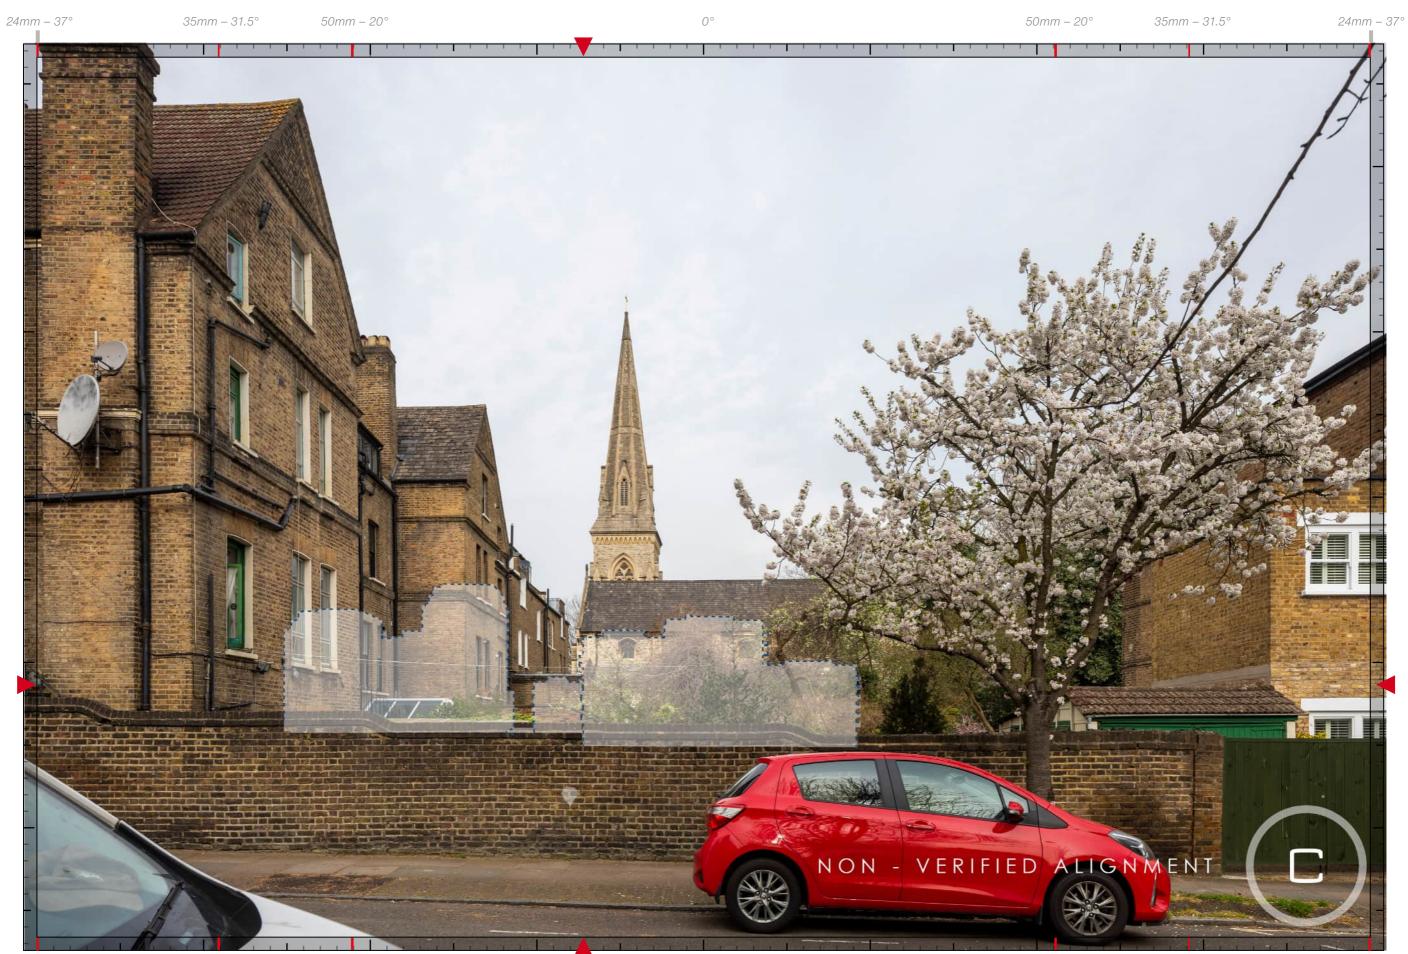

### **B13** Freegrove Road

С

Camera Location

View Location

Existing View

Proposed View

Caledonian Park, entrance from Market Road

Camera Location

View Location

Existing View

Proposed View

Cumulative view