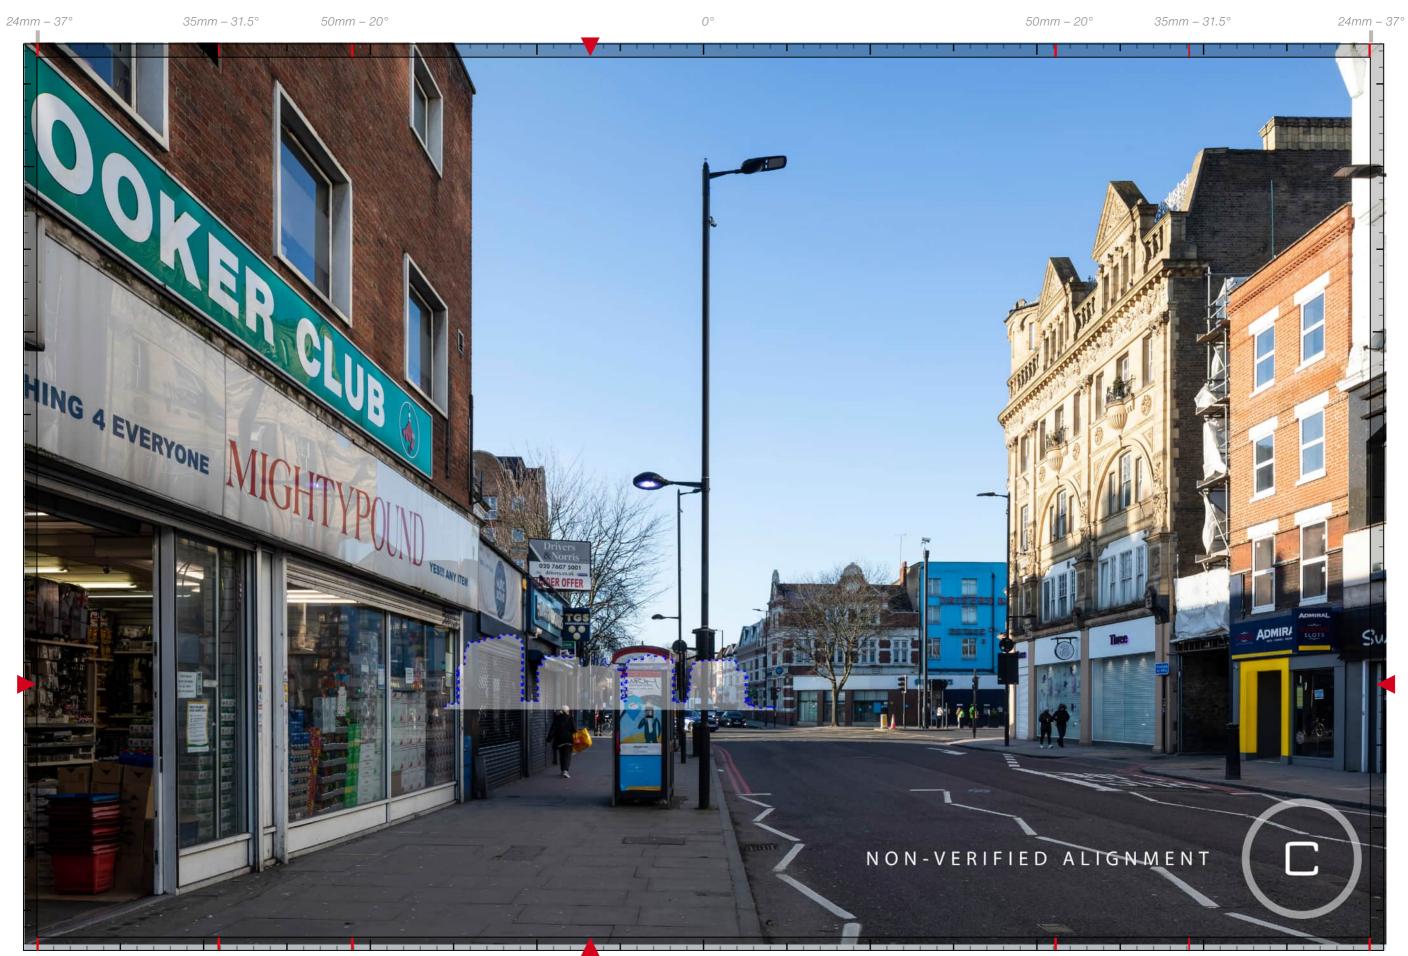

Existing View

Proposed View

Cumulative view

Camden Road, junction with Holloway Road

Camera Location

View Location

Existing View

Cumulative view