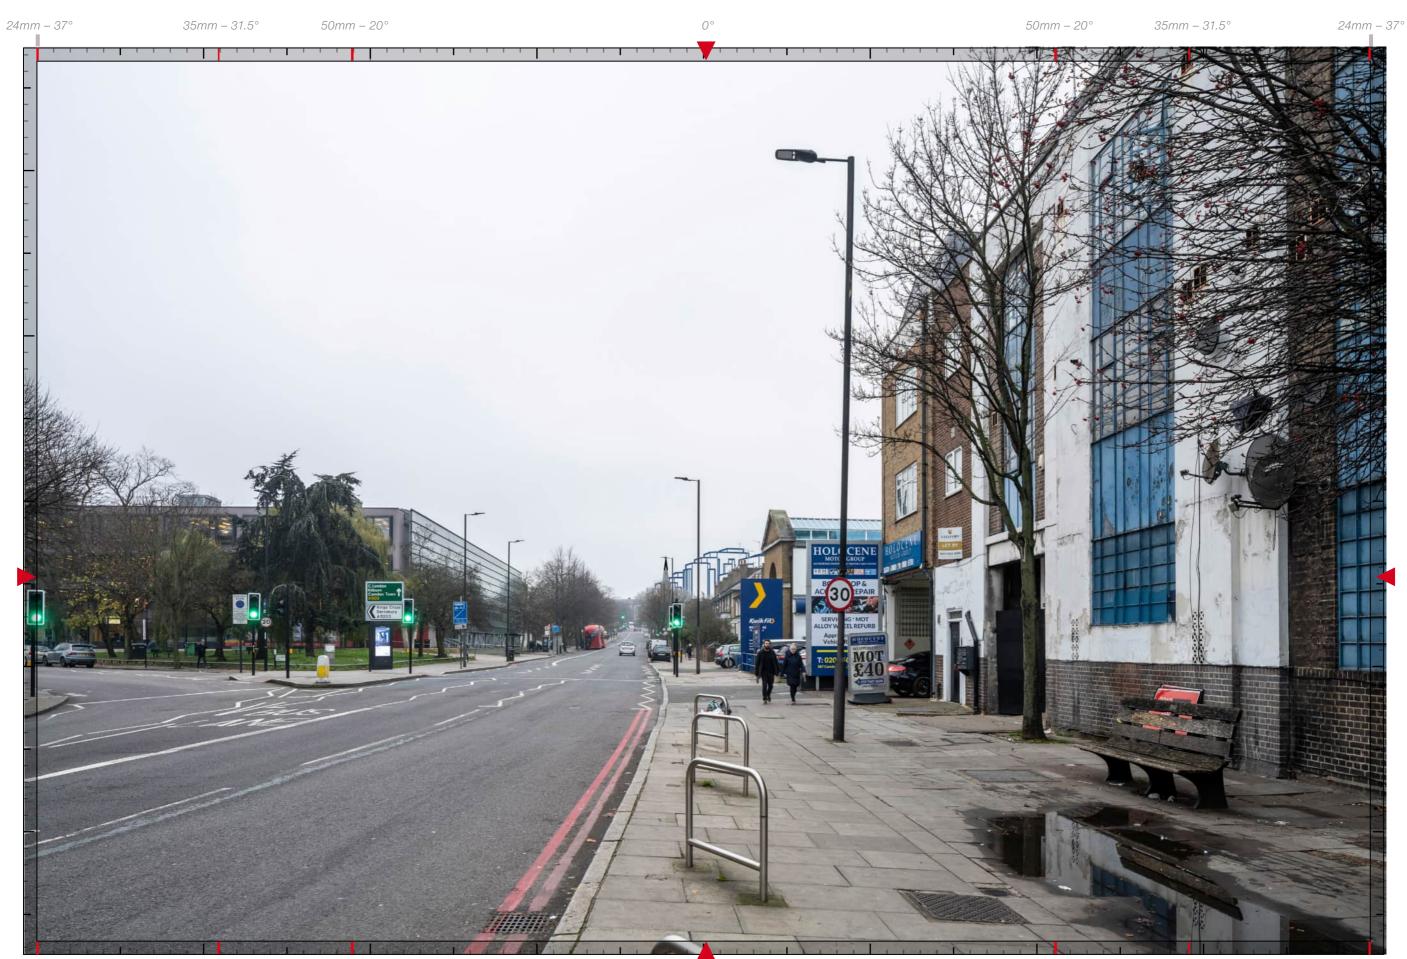

## **B7**

С

Caledonian Road, junction with Penn Road

Camera Location

View Location

Existing View

Proposed View

Caledonian Road, junction with Freegrove Road