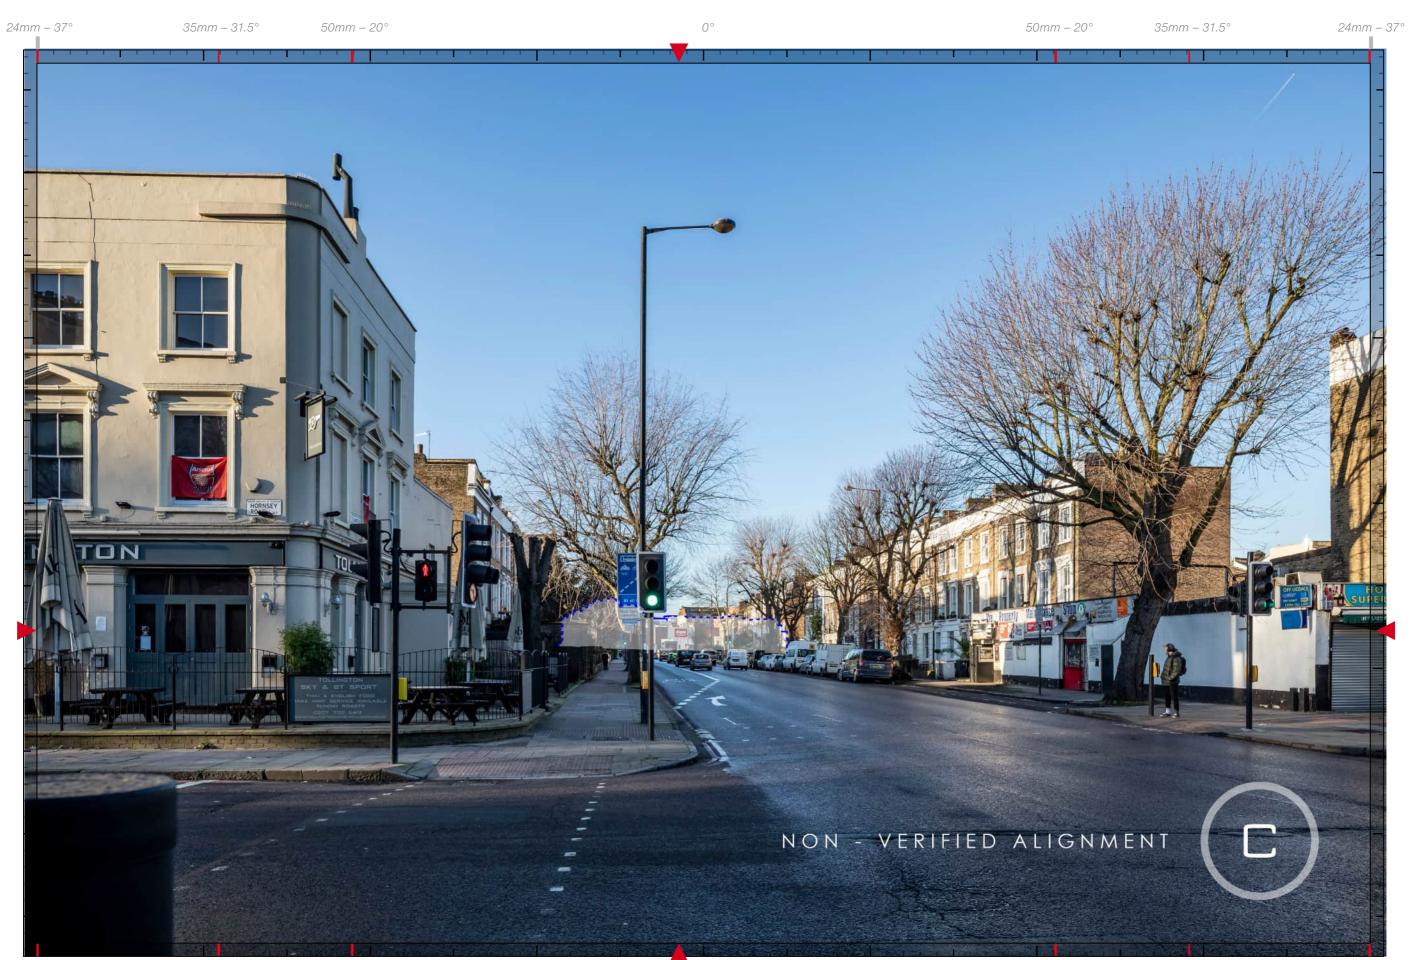

## **B4**

С

Seven Sisters Road, junction with Holloway Road

View Location Camera Location

Existing View

Tollington Road, junction with Hornsey Road

Camera Location

View Location