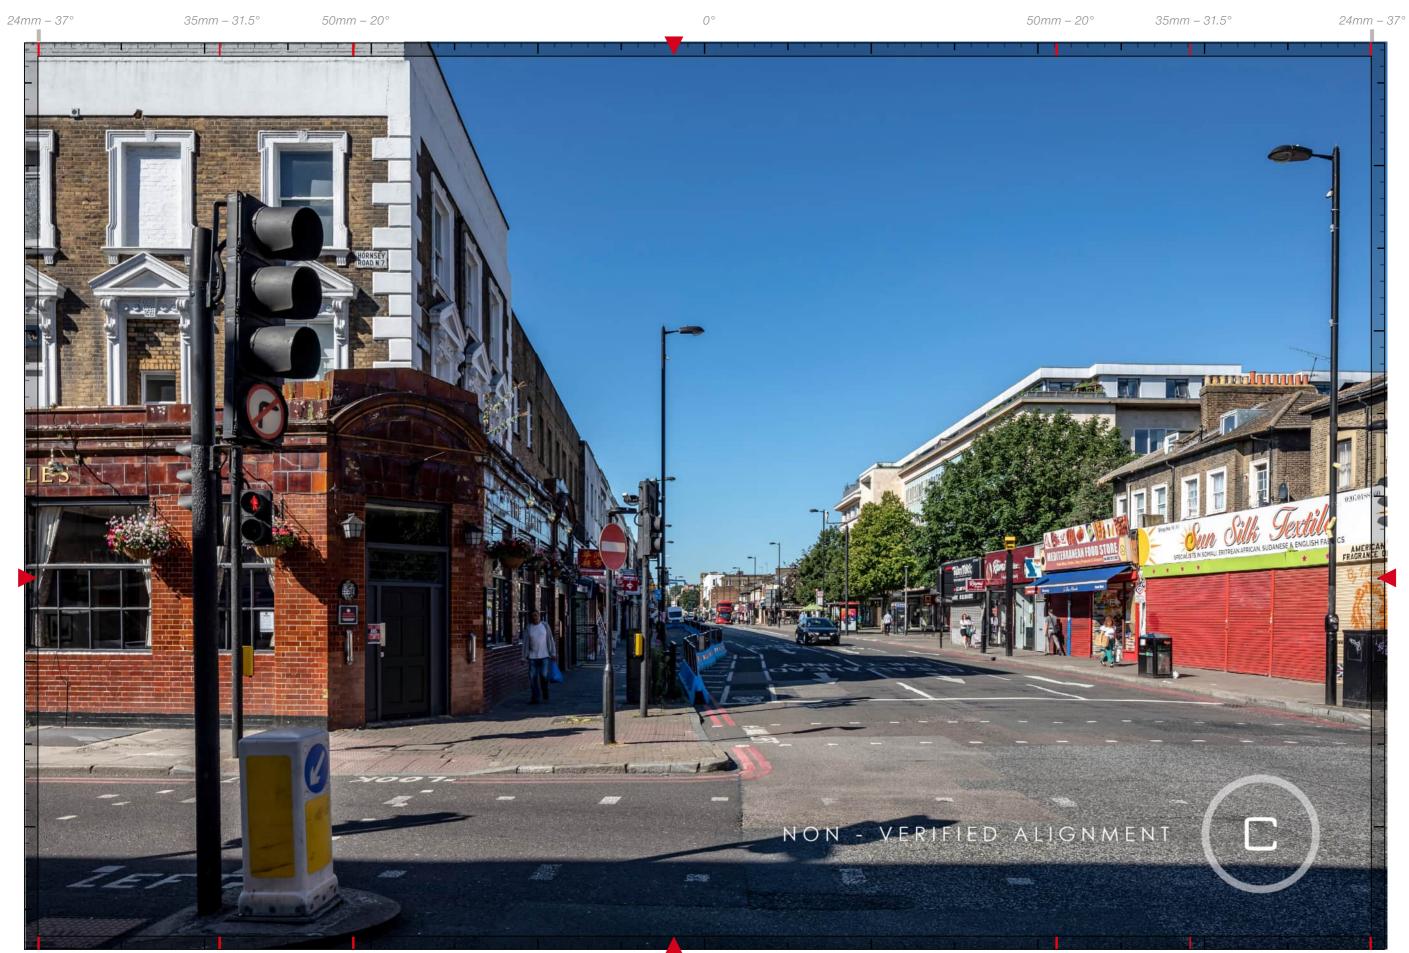

## **B4**

С

Seven Sisters Road, junction with Holloway Road

View Location Camera Location

Existing View

Tollington Road, junction with Hornsey Road

Camera Location

View Location