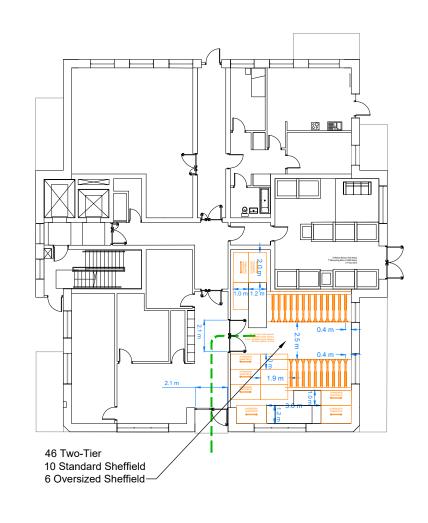

| PLOT D - Concierge          | Two-tier<br>stands | Standard<br>Sheffield<br>stands | Oversized<br>Sheffield<br>stands | Total |
|-----------------------------|--------------------|---------------------------------|----------------------------------|-------|
| Minimum Required as per LBI | 0                  | 4                               | 0                                | 4     |
| Provided                    | 0                  | 4                               | 0                                | 4     |
| Provided                    | 00/                |                                 |                                  | 40000 |

CLIENT

PEABODY

PROJECT

HOLLOWAY PRISON

DRAWING TITLE

CYCLE STORAGE PROVISION BLOCK D - LOWER GROUND

www.velocity-tp.com

| PLOT D - Residential Parking | Two-tier<br>stands | Standard<br>Sheffield<br>stands | Oversized<br>Sheffield<br>stands | Total |
|------------------------------|--------------------|---------------------------------|----------------------------------|-------|
| Minimum Required as per LP   | 119                | 22                              | 7                                | 149   |
| Provided                     | 118                | 24                              | 12                               | 154   |
|                              | 77%                | 16%                             | 8%                               | 100%  |