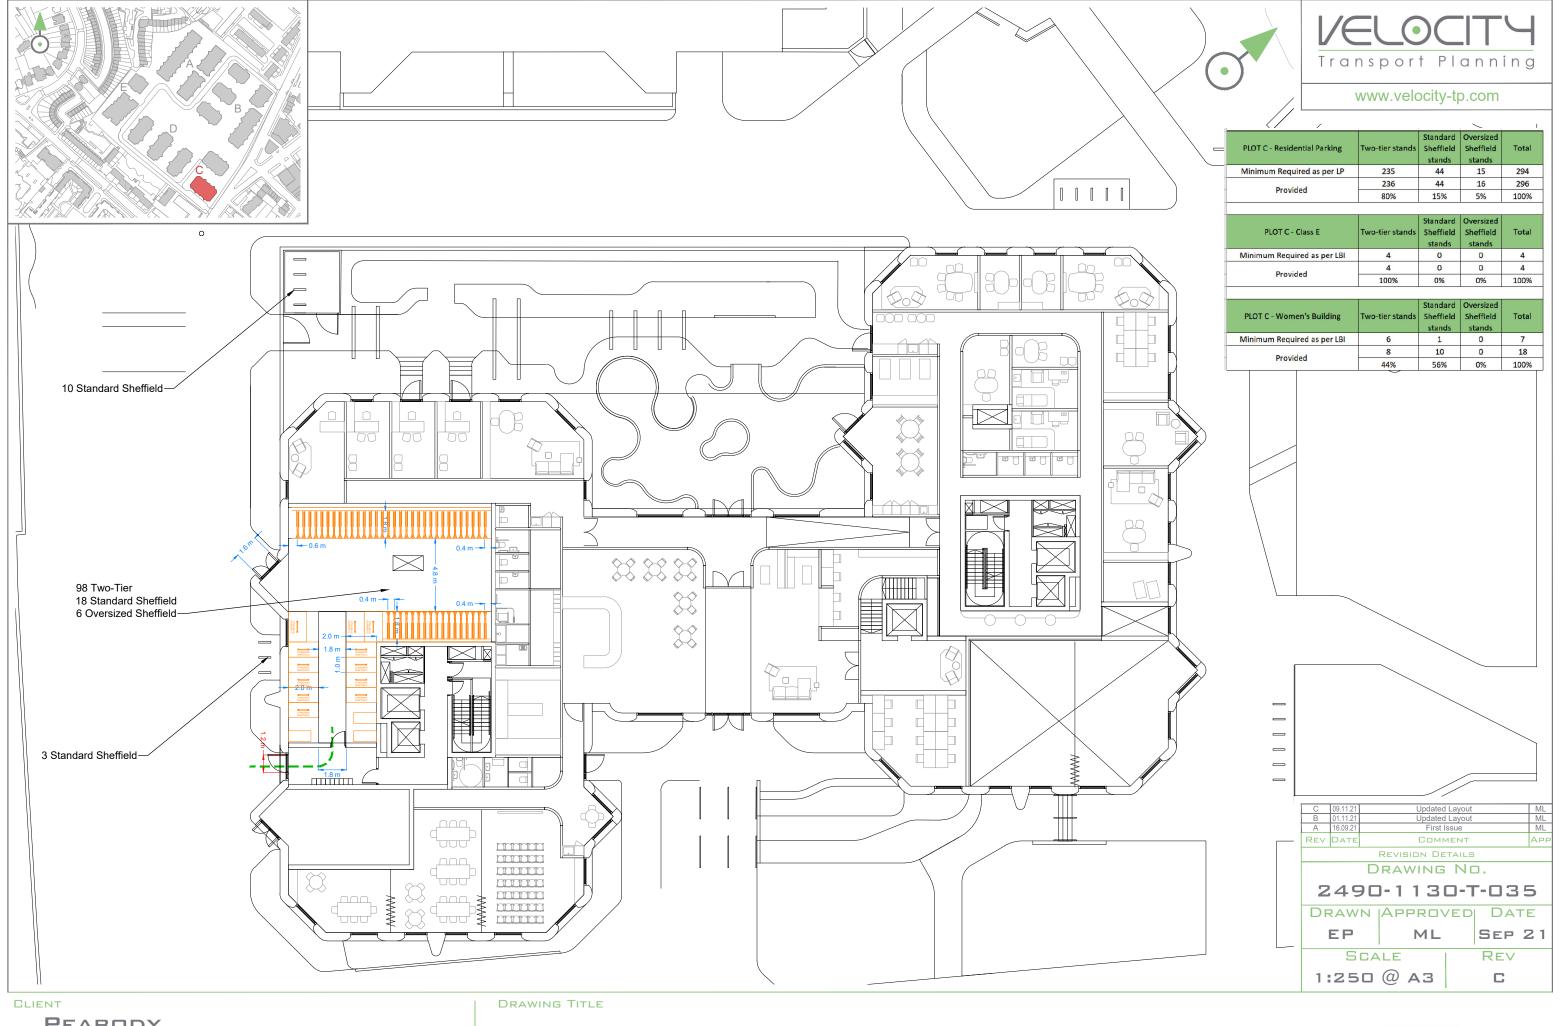

www.velocity-tp.com

| PLOT C - Residential Parking | Two-tier stands |     | Oversized<br>Sheffield<br>stands | Total |  |
|------------------------------|-----------------|-----|----------------------------------|-------|--|
| Minimum Required as per LP   | 235             | 44  | 15                               | 294   |  |
| Provided                     | 236             | 44  | 16                               | 296   |  |
|                              | 80%             | 15% | 5%                               | 100%  |  |

| PLOT C - Class E            | Two-tier stands |    | Oversized<br>Sheffield<br>stands | Total |  |
|-----------------------------|-----------------|----|----------------------------------|-------|--|
| Minimum Required as per LBI | 4               | 0  | 0                                | 4     |  |
| Provided                    | 4               | 0  | 0                                | 4     |  |
| Provided                    | 100%            | 0% | 0%                               | 100%  |  |
|                             |                 |    |                                  |       |  |

| PLOT C - Women's Building   | Two-tier stands |     | Oversized<br>Sheffield<br>stands | Total |  |
|-----------------------------|-----------------|-----|----------------------------------|-------|--|
| Minimum Required as per LBI | 6               | 1   | 0                                | 7     |  |
| Provided                    | 8               | 10  | 0                                | 18    |  |
| Provided                    | 44%             | 56% | 0%                               | 100%  |  |

| С   | 09.11.21 | Updated Lavout | ML |
|-----|----------|----------------|----|
| В   | 01.11.21 | Updated Layout | ML |
| А   | 16.09.21 | First Issue    | ML |
| REV | DATE     | Соммент        | АР |

REVISION DETAILS DRAWING No.

2490-1130-T-034

DRAWN |APPROVED| DATE EP

ML **SEP 21** REV

SCALE 1:250 @ A3

С

CLIENT

PEABODY