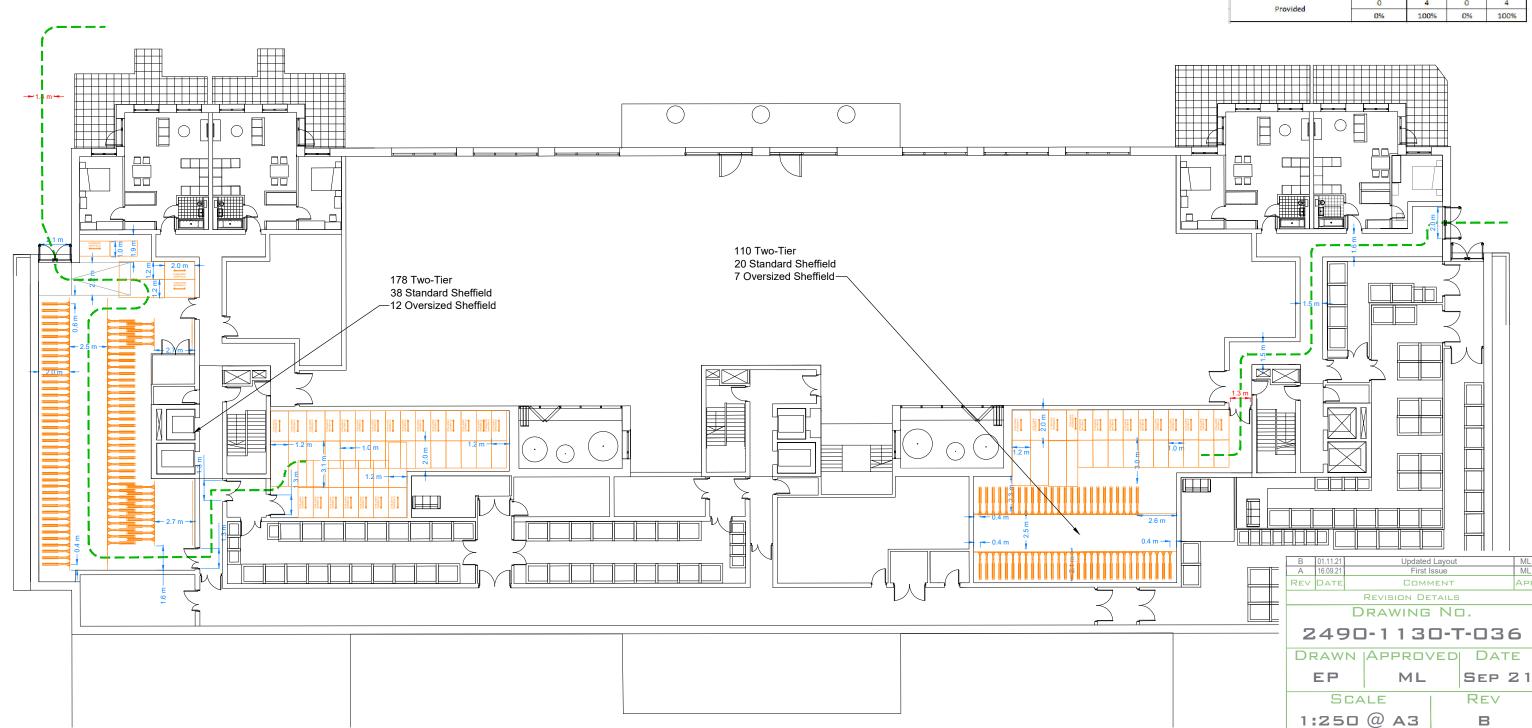

| В                        | 01.11.21 |      | Up               | dated   | Layout |     |            | ML  |
|--------------------------|----------|------|------------------|---------|--------|-----|------------|-----|
| Α                        | 16.09.21 |      |                  | First I | ssue   |     |            | ML  |
| REV                      | DATE     |      | C                | ОМИ     | 1ENT   |     |            | АРР |
|                          |          | RE   | /ISION           | 1 DE    | TAILS  |     |            |     |
|                          |          | DR   | ΔWII             | ٧G      | No     | ٥.  |            |     |
| 2490-1130 <b>-T</b> -037 |          |      |                  |         |        |     | 7          |     |
| DF                       | RAW      | N A  | PPR              |         | /ED    | D   | ΔT         | E   |
| I                        | EP       |      | $\triangleright$ | 1 L     |        | SEF | <b>-</b> : | 2 1 |
|                          | S        | CALI | Ξ                |         |        | RE' | V          |     |
| 1:                       | 25       |      | ) A              | 3       |        | В   |            |     |