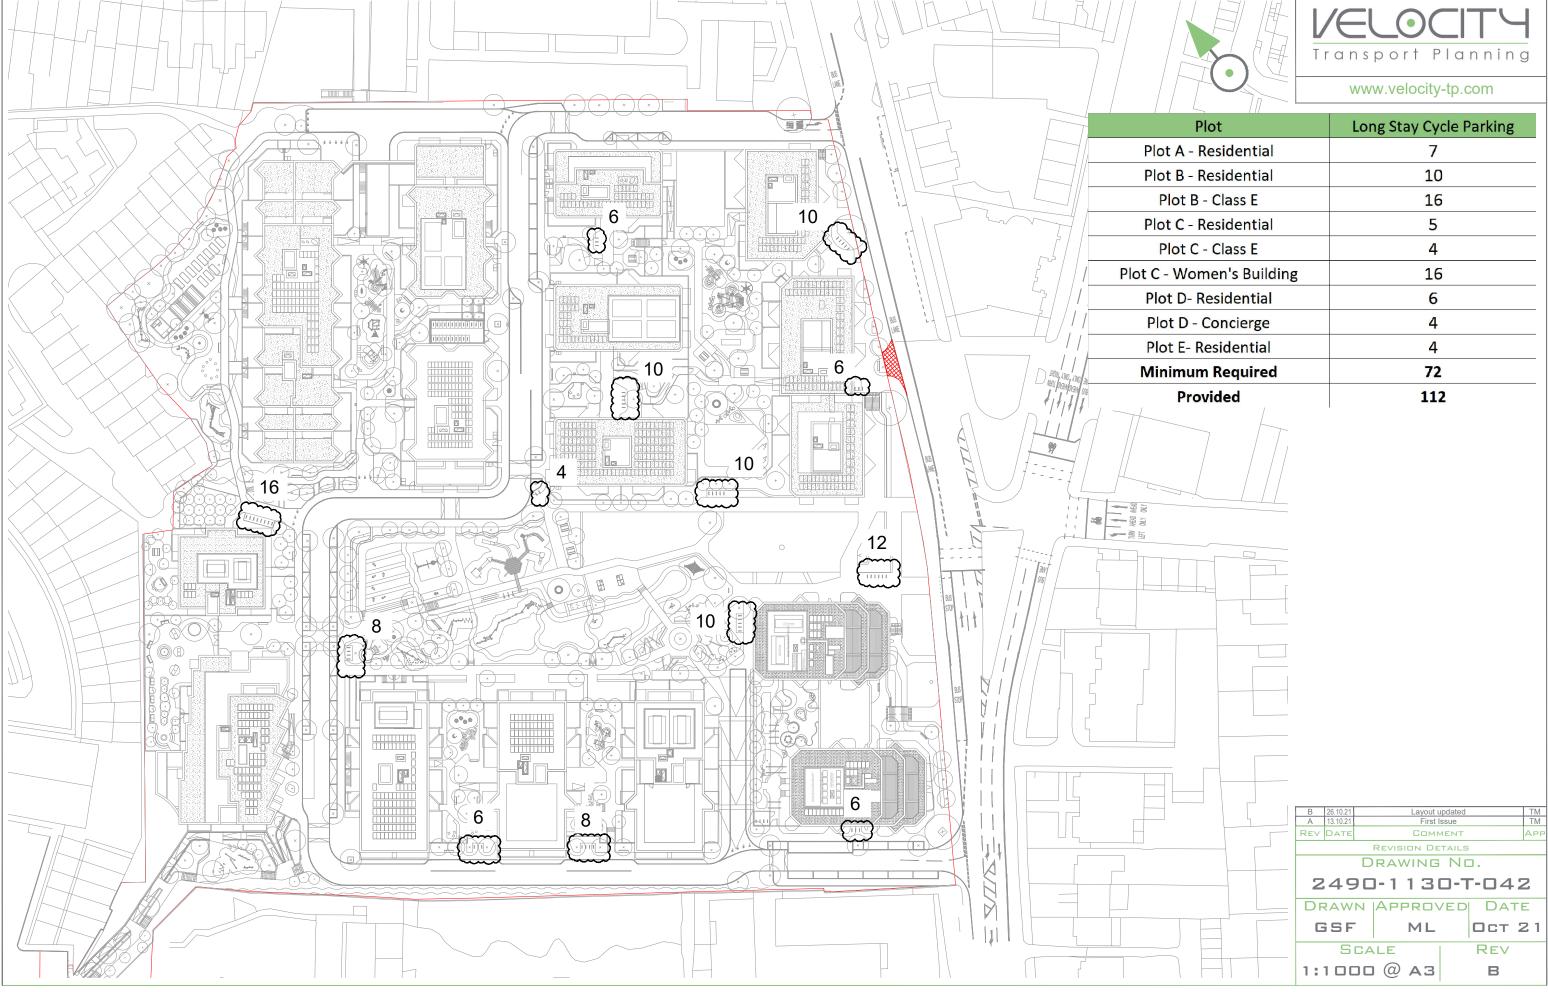

www.velocity-tp.com

| PLOT C - Residential Parking | Two-tier stands |     | Oversized<br>Sheffield<br>stands | Total |  |
|------------------------------|-----------------|-----|----------------------------------|-------|--|
| Minimum Required as per LP   | 235             | 44  | 15                               | 294   |  |
| Provided                     | 236             | 44  | 16                               | 296   |  |
|                              | 80%             | 15% | 5%                               | 100%  |  |

| PLOT C - Class E            | Two-tier stands |    | Oversized<br>Sheffield<br>stands | Total |  |
|-----------------------------|-----------------|----|----------------------------------|-------|--|
| Minimum Required as per LBI | 4               | 0  | 0                                | 4     |  |
| Provided                    | 4               | 0  | 0                                | 4     |  |
| Provided                    | 100%            | 0% | 0%                               | 100%  |  |
|                             |                 |    |                                  |       |  |

| PLOT C - Women's Building   | Two-tier stands |     | Oversized<br>Sheffield<br>stands | Total |  |
|-----------------------------|-----------------|-----|----------------------------------|-------|--|
| Minimum Required as per LBI | 6               | 1   | 0                                | 7     |  |
| Provided                    | 8               | 10  | 0                                | 18    |  |
| Provided                    | 44%             | 56% | 0%                               | 100%  |  |

HOLLOWAY PRISON

DRAWING TITLE

CYCLE STORAGE PROVISION BLOCK C - LOWER GROUND

PEABODY
PROJECT
HOLLOWAY PRISON

CYCLE STORAGE PROVISION BLOCK C - Upper Ground

www.velocity-tp.com

| PLOT D - Residential Parking | Two-tier<br>stands | Standard<br>Sheffield<br>stands | Oversized<br>Sheffield<br>stands | Total |
|------------------------------|--------------------|---------------------------------|----------------------------------|-------|
| Minimum Required as per LP   | 286                | 54                              | 18                               | 358   |
|                              | 288                | 54                              | 19                               | 361   |
| Provided                     | 80%                | 15%                             | 5%                               | 100%  |

| PLOT D - Concierge          | Two-tier<br>stands | Standard<br>Sheffield<br>stands | Oversized<br>Sheffield<br>stands | Total |
|-----------------------------|--------------------|---------------------------------|----------------------------------|-------|
| Minimum Required as per LBI | 0                  | 4                               | 0                                | 4     |
| Provided                    | 0                  | 4                               | 0                                | 4     |
| Provided                    | 00/                |                                 |                                  | 40000 |