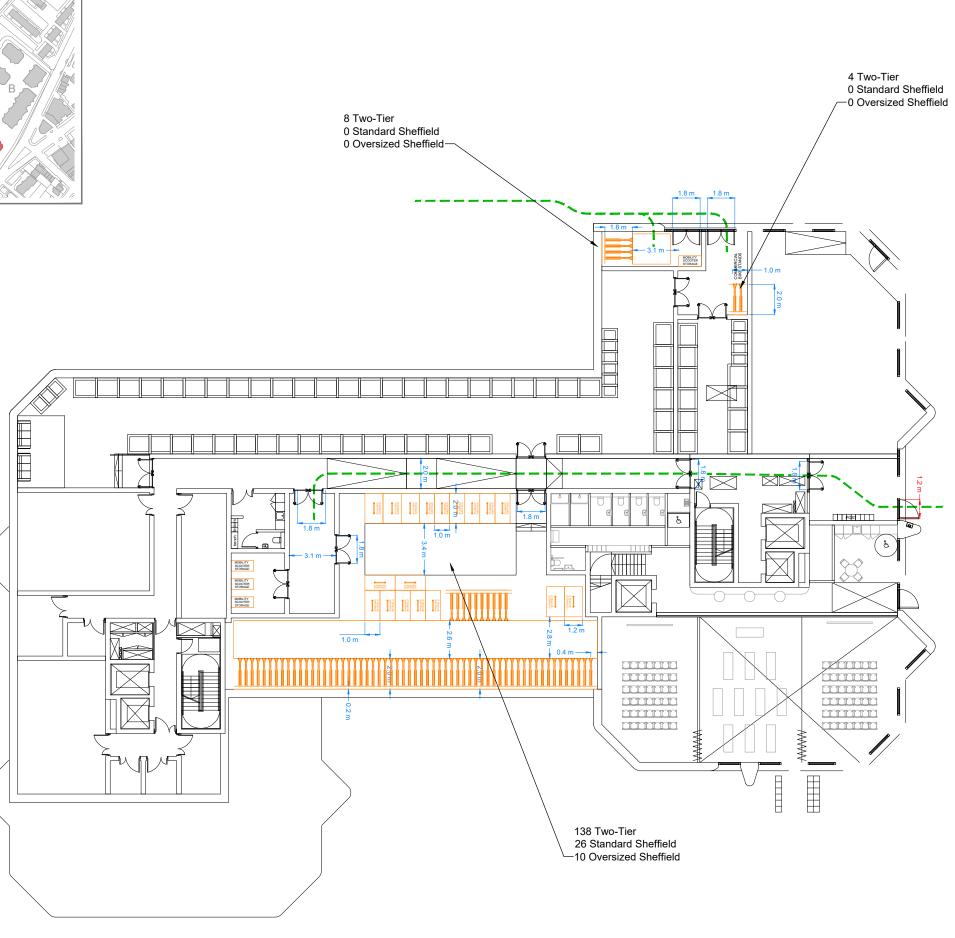

HOLLOWAY PRISON

DRAWING TITLE

CYCLE STORAGE PROVISION BLOCK C - LOWER GROUND

PEABODY
PROJECT
HOLLOWAY PRISON

CYCLE STORAGE PROVISION BLOCK C - Upper Ground

www.velocity-tp.com

| PLOT D - Residential Parking | Two-tier<br>stands | Standard<br>Sheffield<br>stands | Oversized<br>Sheffield<br>stands | Total |
|------------------------------|--------------------|---------------------------------|----------------------------------|-------|
| Minimum Required as per LP   | 286                | 54                              | 18                               | 358   |
|                              | 288                | 54                              | 19                               | 361   |
| Provided                     | 80%                | 15%                             | 5%                               | 100%  |