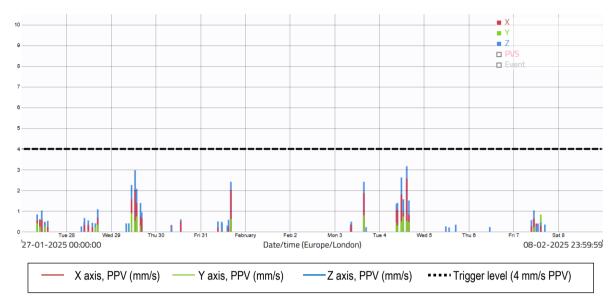

# Location 3 (meter ref. TNO4475)

3.4 There was 99% data coverage at Location 3 during construction hours for the monitoring period covered by this report. The monitor was offline for one hour, from 11:00 on Friday 7<sup>th</sup> February, during a Cass Allen site visit. No exceedances of the project dust trigger level of 190 micrograms per cubic meter were recorded at this location during the monitoring period covered by this report.