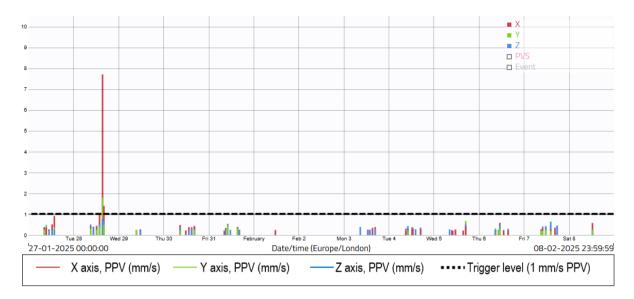

# Location 3 (meter ref. P5DLY-N3J7A) - Time-history graph

- 3.8 There was 100% data coverage at Location 3 during construction hours for the monitoring period covered by this report.
- 3.9 There were no exceedances of the hourly or daily project noise limit of 78 dB and 75 dB LAeq,T during this monitoring period.

# **Vibration Monitoring Results**