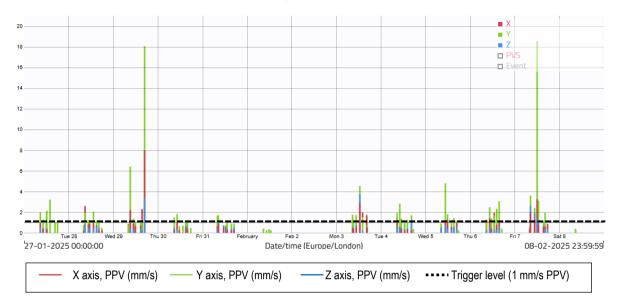

# Location 3 (meter ref. TNO4475)

3.4 There was 99% data coverage at Location 3 during construction hours for the monitoring period covered by this report. The monitor was offline for one hour, from 11:00 on Friday 7<sup>th</sup> February, during a Cass Allen site visit. No exceedances of the project dust trigger level of 190 micrograms per cubic meter were recorded at this location during the monitoring period covered by this report.