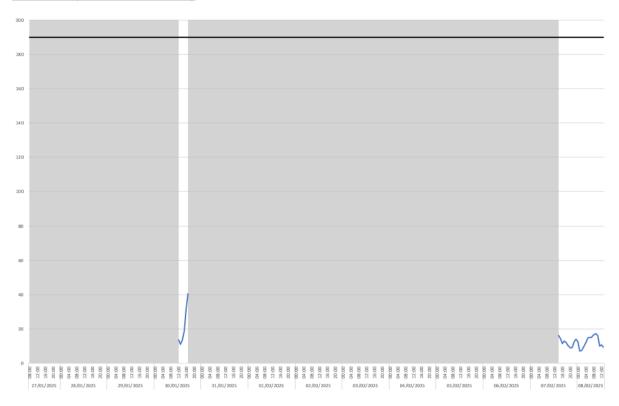

# Location 1 (meter ref. TNO4728)

3.2 The dust monitor at this location was temporarily removed from site on Friday 10<sup>th</sup> January, due to the site hoarding at this location needing to be repositioned. This monitor was reinstalled on the 29<sup>th</sup> January; however, due to a power issue which has since been resolved, this came back online on Friday 7<sup>th</sup> February. There was 14% data coverage due to the power issue; however, from the available data, no exceedances of the dust trigger level were recorded at this location.

# Location 2 (meter ref. TNO4778)

| 200 |                                                                                                                                                                                                                                                                                                                                                                                                                                                                                                                                                                                                                                                                                                                                                                                                                                                                                                                                                                                   |           |
|-----|-----------------------------------------------------------------------------------------------------------------------------------------------------------------------------------------------------------------------------------------------------------------------------------------------------------------------------------------------------------------------------------------------------------------------------------------------------------------------------------------------------------------------------------------------------------------------------------------------------------------------------------------------------------------------------------------------------------------------------------------------------------------------------------------------------------------------------------------------------------------------------------------------------------------------------------------------------------------------------------|-----------|
| 180 |                                                                                                                                                                                                                                                                                                                                                                                                                                                                                                                                                                                                                                                                                                                                                                                                                                                                                                                                                                                   |           |
|     |                                                                                                                                                                                                                                                                                                                                                                                                                                                                                                                                                                                                                                                                                                                                                                                                                                                                                                                                                                                   |           |
| 160 |                                                                                                                                                                                                                                                                                                                                                                                                                                                                                                                                                                                                                                                                                                                                                                                                                                                                                                                                                                                   |           |
| 140 |                                                                                                                                                                                                                                                                                                                                                                                                                                                                                                                                                                                                                                                                                                                                                                                                                                                                                                                                                                                   |           |
| 120 |                                                                                                                                                                                                                                                                                                                                                                                                                                                                                                                                                                                                                                                                                                                                                                                                                                                                                                                                                                                   |           |
|     |                                                                                                                                                                                                                                                                                                                                                                                                                                                                                                                                                                                                                                                                                                                                                                                                                                                                                                                                                                                   |           |
| 100 |                                                                                                                                                                                                                                                                                                                                                                                                                                                                                                                                                                                                                                                                                                                                                                                                                                                                                                                                                                                   |           |
| 80  |                                                                                                                                                                                                                                                                                                                                                                                                                                                                                                                                                                                                                                                                                                                                                                                                                                                                                                                                                                                   |           |
|     |                                                                                                                                                                                                                                                                                                                                                                                                                                                                                                                                                                                                                                                                                                                                                                                                                                                                                                                                                                                   |           |
| 60  |                                                                                                                                                                                                                                                                                                                                                                                                                                                                                                                                                                                                                                                                                                                                                                                                                                                                                                                                                                                   |           |
| 40  |                                                                                                                                                                                                                                                                                                                                                                                                                                                                                                                                                                                                                                                                                                                                                                                                                                                                                                                                                                                   |           |
| 20  |                                                                                                                                                                                                                                                                                                                                                                                                                                                                                                                                                                                                                                                                                                                                                                                                                                                                                                                                                                                   |           |
|     | WAMP                                                                                                                                                                                                                                                                                                                                                                                                                                                                                                                                                                                                                                                                                                                                                                                                                                                                                                                                                                              | Μí        |
| 0   | 8       8       8       8       8       8       8       8       8       8       8       8       8       8       8       8       8       8       8       8       8       8       8       8       8       8       8       8       8       8       8       8       8       8       8       8       8       8       8       8       8       8       8       8       8       8       8       8       8       8       8       8       8       8       8       8       8       8       8       8       8       8       8       8       8       8       8       8       8       8       8       8       8       8       8       8       8       8       8       8       8       8       8       8       8       8       8       8       8       8       8       8       8       8       8       8       8       8       8       8       8       8       8       8       8       8       8       8       8       8       8       8       8       8       8       8       8       8       8 |           |
|     | Dust trigger level, 190 μg m-3 60-minute mean for PM10 conce                                                                                                                                                                                                                                                                                                                                                                                                                                                                                                                                                                                                                                                                                                                                                                                                                                                                                                                      | ntrations |
|     | Dust level, μg m <sup>-3</sup> 60-minute mean for PM10 concentrations                                                                                                                                                                                                                                                                                                                                                                                                                                                                                                                                                                                                                                                                                                                                                                                                                                                                                                             |           |
|     | Data unavailable                                                                                                                                                                                                                                                                                                                                                                                                                                                                                                                                                                                                                                                                                                                                                                                                                                                                                                                                                                  |           |

3.3 There was 36% data coverage at Location 2 during construction hours for the monitoring period covered by this report. This was caused by a power issue on site, which has since been resolved. No exceedances of the project dust trigger level of 190 micrograms per cubic meter were recorded at this location during the monitoring period covered by this report.