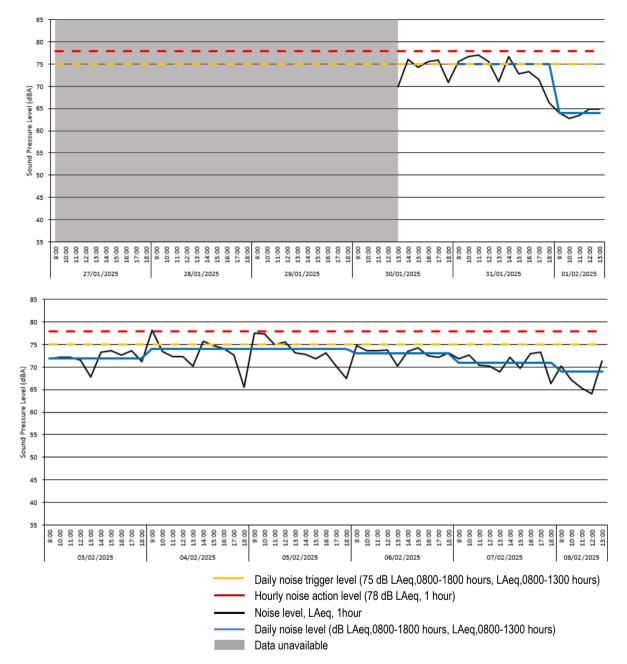

| 71.1                                                                         | •         | •          | 50.5      |





# Location 1 (meter ref. SMENK-9E5DF) - Time History Data

3.5 The noise monitor at this location was temporarily removed from site on Friday 10<sup>th</sup> January, due to the site hoarding at this location needing to be repositioned. This monitor has since been reinstalled, during a site visit which took place on Wednesday 29<sup>th</sup> January. The monitor came back online at 13:00 on Thursday 30<sup>th</sup> January. There was 68% data coverage at Location 1 during construction hours for the monitoring period covered by this report.



3.6 There was one equalling of the project daily noise trigger level, which occurred on Friday 31<sup>st</sup> January with a recorded level of 75 dB LAeq,T. The daily noise trigger level was not exceeded. Additionally, there was one exceedance of t