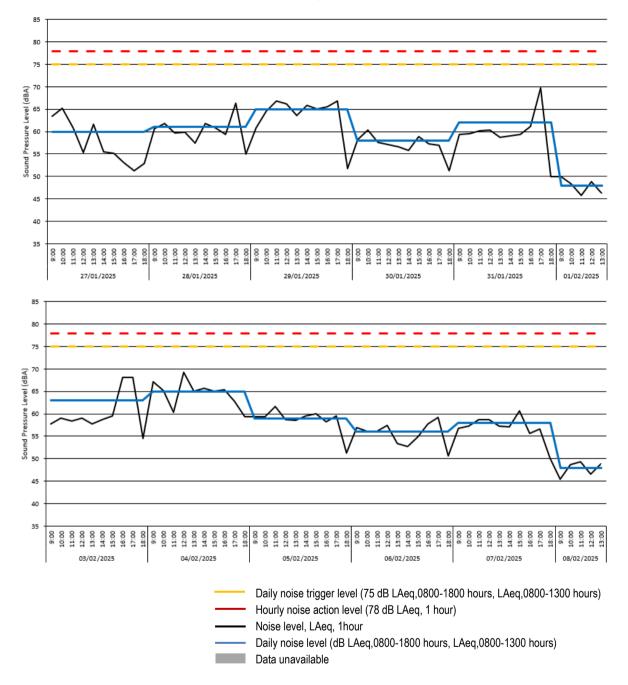

|                      |                     |            |           |

Construction Monitoring Report Holloway Park, London CM100-22405-R0, Page 9 of 15



# Location 3 (meter ref. P5DLY-N3J7A) - Time-history graph



- 3.8 There was 100% data coverage at Location 3 during construction hours for the monitoring period covered by this report.
- 3.9 There were no exceedances of the hourly or daily project noise limit of 78 dB and 75 dB LAeq,T during this monitoring period.



# **Vibration Monitoring Results**

# Location 1 (meter ref. PIJIVI) - Raw Data

| Measuring point  | : Period:           | Order | Value | Date       | Time  | Order | Value | Date       | Time  | Order | Value | Date       | Time  |
|------------------|---------------------|-------|-------|------------|-------|-------|-------|------------|-------|-------|-------|------------|-------|
| Holloway - L1    | 27/01/25 - 08/02/25 | 1     | 30.87 | 07/02/2025 | 09:13 | 31    | 8.31  | 06/02/2025 | 10:11 | 61    | 6.47  | 07/02/2025 | 08: