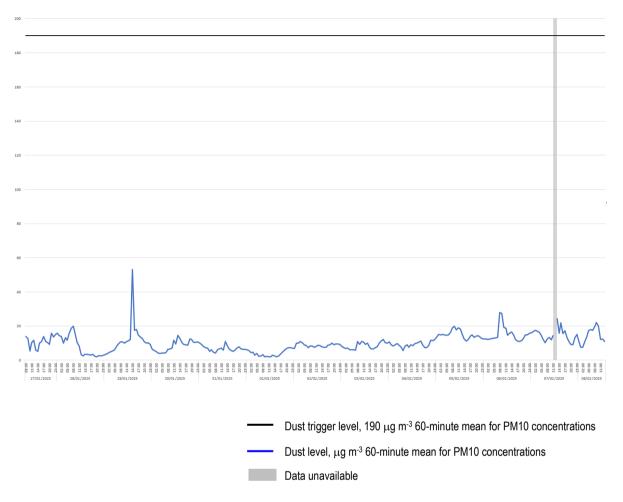

# Location 3 (meter ref. TNO4475)

3.4 There was 99% data coverage at Location 3 during construction hours for the monitoring period covered by this report. The monitor was offline for one hour, from 11:00 on Friday 7<sup>th</sup> February, during a Cass Allen site visit. No exceedances of the project dust trigger level of 190 micrograms per cubic meter were recorded at this location during the monitoring period covered by this report.