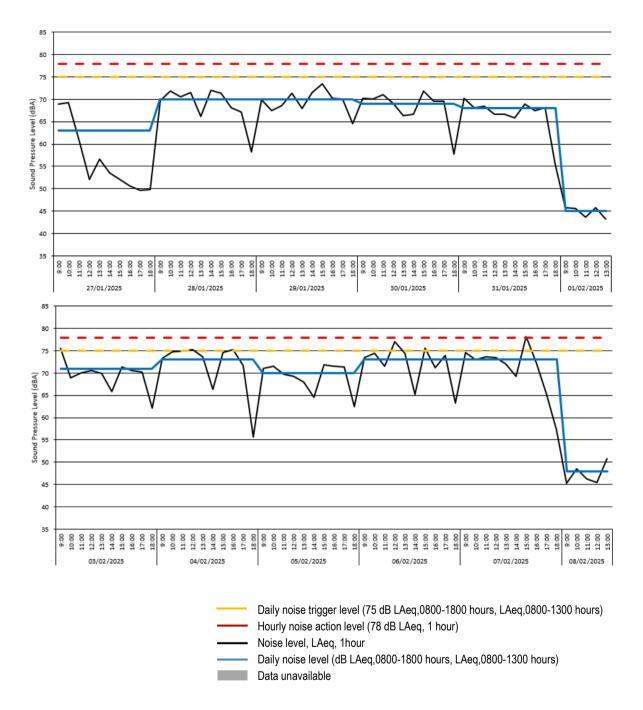

|      |
| 2025-02-01   | 09:00:00   | 45.7        |            |           | 2025-02-08 | 09:00:00 | 45.3 |      |      |
| 2025-02-01   | 10:00:00   | 45.6        |            |           | 2025-02-08 | 10:00:00 | 48.5 |      |      |
| 2025-02-01   | 11:00:00   | 43.7        |            |           | 2025-02-08 | 11:00:00 | 46.3 |      |      |
| 2025-02-01   | 12:00:00   | 45.8        | - 14 T     | 7:52      | 2025-02-08 | 12:00:00 | 45.5 |      |      |
| 2025-02-01   | 13:00:00   | 43.2        |            | 44.9      | 2025-02-08 | 13:00:00 | 50.8 |      | 47.8 |
|              |            |             |            |           |            |          |      |      |      |

# Location 2 (meter ref. VFHMP-7XSY7)



# Location 2 (meter ref. VFHMP-7XSY7) - Time History Data



3.7 There was 100% data coverage at Location 2 during construction hours for the monitoring period covered by this report. One exceedance of the project hourly noise trigger level was recorded on Friday 7<sup>th</sup> February at 15:00, with a recorded level of 78 dB LAeq, 1 hour. This was likely caused by works carried out at Block E, including the installation of pole caps & beams at Block E1. This will continue to be monitored. There were no exceedances of the daily project level of 78 dB LAeq,T.



# Location 3 (meter ref. P5DLY-N3J7A) - Raw Data

| Date<br>[YYYY-MM-DD]<br>2025-01-27<br>2025-01-27<br>2025-01-27<br>2025-01-27<br>2025-01-27<br>2025-01-27<br>2025-01-27<br>2025-01-27<br>2025-01-28<br>2025-01-28<br>2025-01-28<br>2025-01-28<br>2025-01-28<br>2025-01-28<br>2025-01-28<br>2025