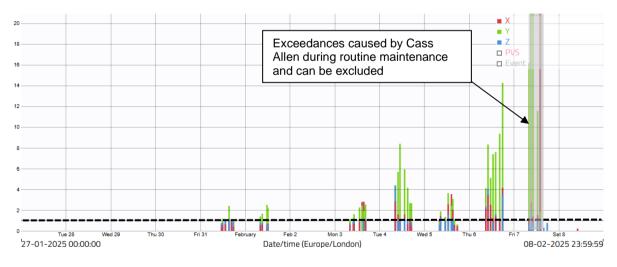

# Location 3 (meter ref. TNO4475)

3.4 There was 99% data coverage at Location 3 during construction hours for the monitoring period covered by this report. The monitor was offline for one hour, from 11:00 on Friday 7<sup>th</sup> February, during a Cass Allen site visit. No exceedances of the project dust trigger level of 190 micrograms per cubic meter were recorded at this location during the monitoring period covered by this report.