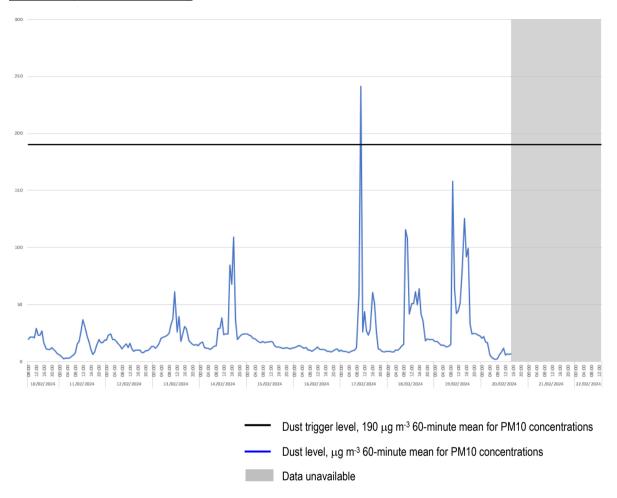

#### Location 2 (meter ref. TNO4778)

- 3.3 There was 84% data coverage at Location 2 during construction hours for the monitoring period covered by this report. A site visit was carried out on Thursday 20<sup>th</sup> February by Cass Allen. During the visit, an issue was identified with a cable serving the dust monitor at Location 3. The cable from the monitor at Location 2 was relocated to Location 3. A further visit will take place as soon as possible, once a replacement cable has been delivered to Cass Allen.
- 3.4 One exceedance of the project dust trigger level of 190 micrograms per cubic meter was recorded at this location during the monitoring period covered by this report. This occurred on Tuesday 17<sup>th</sup> February 2024 at 10:00 with a recorded level of 241 μg m<sup>-3</sup>.