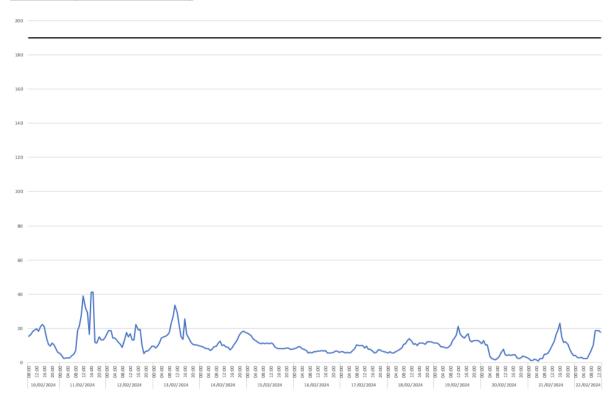

#### Location 1 (meter ref. TNO4728)

3.2 There was 100% data coverage during the monitoring period. There were no exceedances of the dust trigger level recorded at this location.