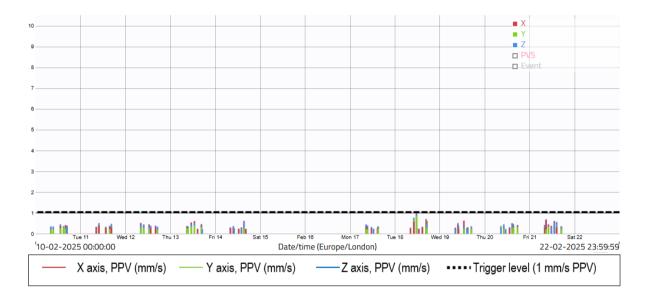

# 3. MONITORING DATA

3.1 This section sets out a summary of the monitoring data that has been recorded onsite and provides a discussion of any exceedances and best practicable means incorporated by the site team if exceedances were believed to be construction related.