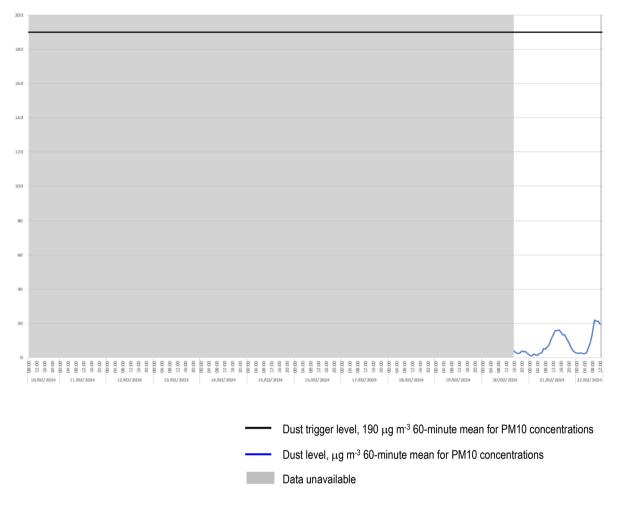

#### Location 3 (meter ref. TNO4729)

- 3.5 There was 15% data coverage at Location 3 during construction hours for the monitoring period covered by this report. A site visit was carried out on Thursday 20<sup>th</sup> February by Cass Allen. The cable from the monitor at Location 2 was relocated to Location 3.
- 3.6 No exceedances of the project dust trigger level of 190 micrograms per cubic meter were recorded at this location during the monitoring period covered by this report.