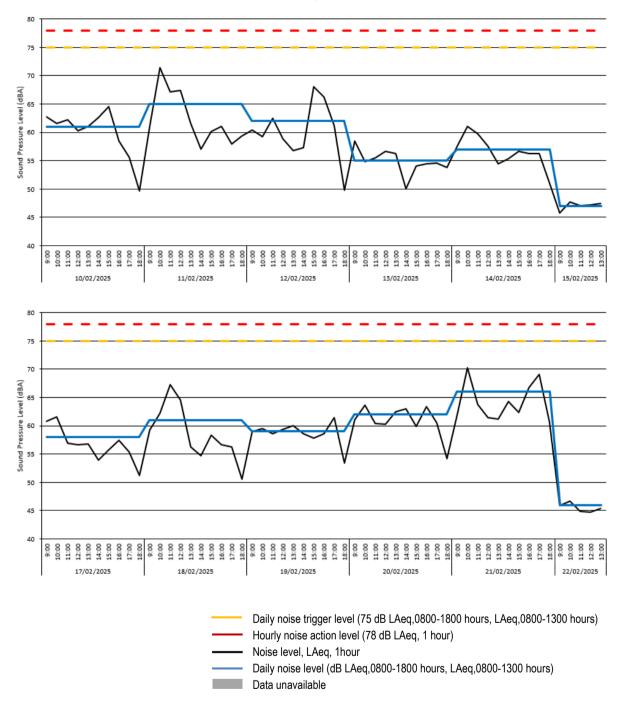

|              |            |                   |



#### Location 3 (meter ref. P5DLY-N3J7A) - Time-history graph



3.10 There was 100% data coverage at Location 3 during construction hours for the monitoring period covered by this report. There were no exceedances of the daily noise trigger level (75 dB LAeq,T) of the hourly noise action level (78 dB LAeq,1hr) during this monitoring period.



#### **Vibration Monitoring Results**

#### Location 1 (meter ref. PIJIVI) - Raw Data

| Measuring point:  | Period:             | Order | Value | Date       | Time  |
|-------------------|---------------------|-------|-------|------------|-------|
| Holloway - L1     | 10/02/25 - 22/02/25 | 1     | 1.63  | 17/02/2025 | 14:35 |
|                   |                     | 2     | 1.01  | 17/02/2025 | 15:21 |
| Criteria mm/s PPV | Exceedances         | 3     | 0.99  | 11/02/2025 | 10:41 |
| 1.0               | 2