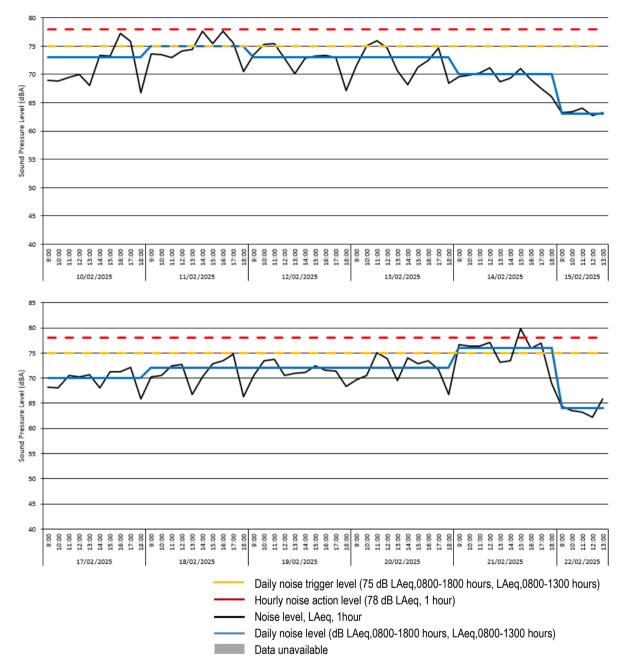

|           |            |           |

Construction Monitoring Report

Holloway Park, London CM101-22405-R0, Page 5 of 15



#### Location 1 (meter ref. SMENK-9E5DF) - Time History Data



3.7 There was 100% data coverage at Location 1 during construction hours for the monitoring period covered by this report. There was one equalling and one exceedance of the project daily noise trigger level. These occurred on Tuesday 11<sup>th</sup> February with a recorded level of 75 dB LAeq,T and Friday 21<sup>st</sup> February with a recorded level of 76 dB LAeq,T. Additionally, there was one exceedance of the project hourly noise action level, which took place on Friday 21<sup>st</sup> February at 15:00, with a recorded level of 80 dB LAeq,1hour. This was likely caused by work taking place within the vicinity of Blocks C & D, including the installation of the pile caps & beams, or the drainage installation. This will continue to be monitored.



#### Location 2 (meter ref. VFHMP-7XS