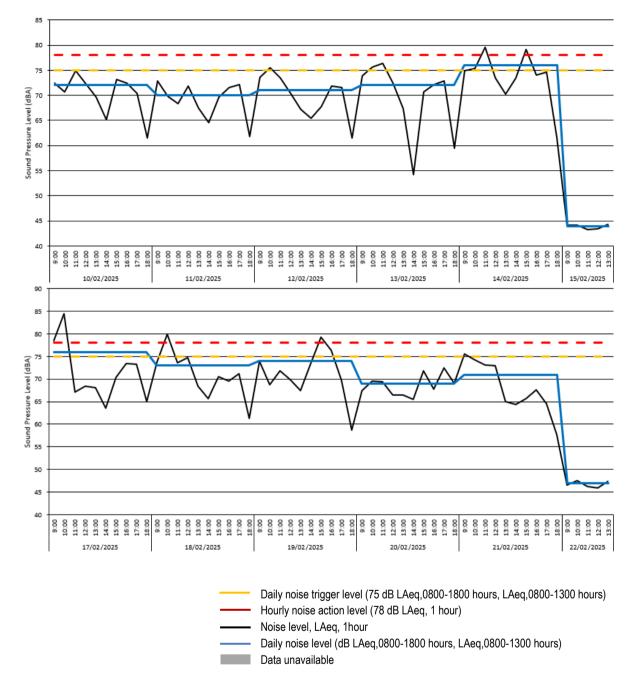

|                                              | -        |      |

#### Construction Monitoring Report Holloway Park, London

CM101-22405-R0, Page 7 of 15



#### Location 2 (meter ref. VFHMP-7XSY7) - Time History Data



- 3.8 There was 100% data coverage at Location 2 during construction hours for the monitoring period covered by this report. Two exceedances of the project daily noise trigger level were recorded. These occurred on Friday 14<sup>th</sup> February with a recorded level of 76 dB LAeq,T, and Monday 17<sup>th</sup> February with a recorded level of 76.4 dB LAeq,T. Additionally, there were five exceedances of the project hourly noise action level. These occurred on:
  - Friday 14<sup>th</sup> at 11:00 with a recorded level of 80 dB LAeq,T



- Friday 14<sup>th</sup> at 15:00 with a recorded level of 79 dB LAeq,T
- Monday 17<sup>th</sup> at 10:00 with a recorded level of 85 dB LAeq,T
- Tuesday 18th at 10:00 with a recorded level of 80 dB LAeq,T
- Wednesday 19<sup>th</sup> at 15:00 with a recor