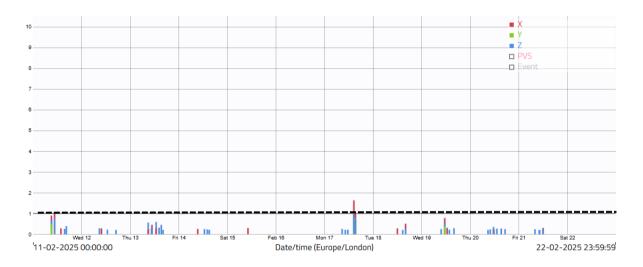

# 3. MONITORING DATA

3.1 This section sets out a summary of the monitoring data that has been recorded onsite and provides a discussion of any exceedances and best practicable means incorporated by the site team if exceedances were believed to be construction related.