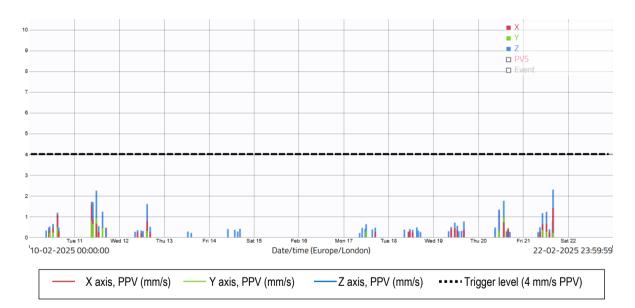

# 3. MONITORING DATA

3.1 This section sets out a summary of the monitoring data that has been recorded onsite and provides a discussion of any exceedances and best practicable means incorporated by the site team if exceedances were believed to be construction related.