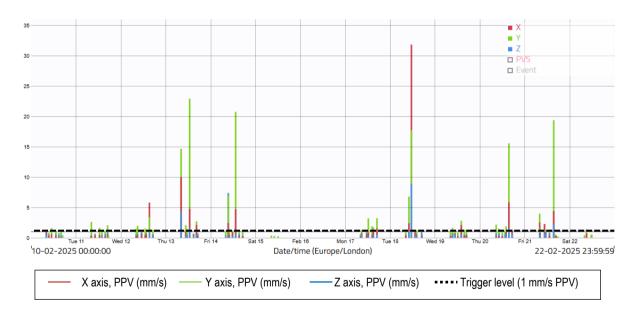

# 3. MONITORING DATA

3.1 This section sets out a summary of the monitoring data that has been recorded onsite and provides a discussion of any exceedances and best practicable means incorporated by the site team if exceedances were believed to be construction related.