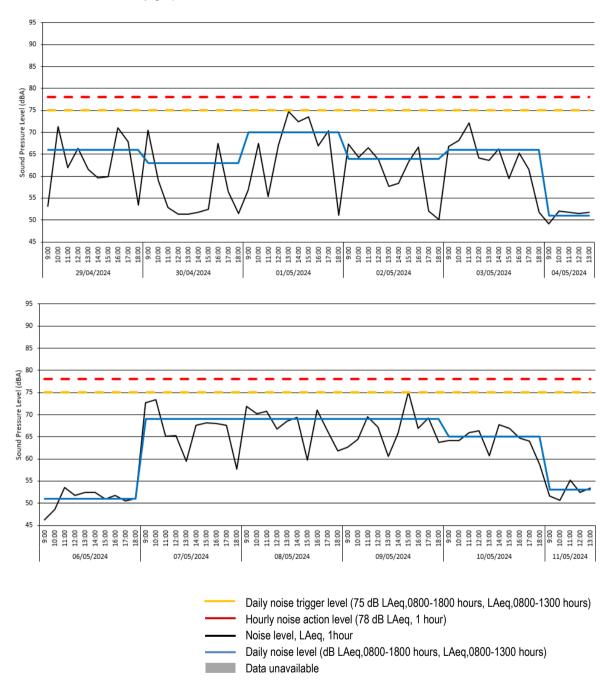

| -            |



#### Location 3 - Time-history graph



- 3.13 There was 100% data coverage at Location 3 during construction hours for the monitoring period covered by this report.
- 3.14 No exceedances of the project hourly noise criteria of 78 dB LAeq nor the daily project noise limit of 75 dB LAeq (0800-1800 hours) were recorded during the monitoring period covered by this report.



#### **Vibration Monitoring Results**

#### Location 1 - Raw data

| Measurir   | ng point: | Period:                  |     | Order | Value | Date       | Time  |
|------------|-----------|--------------------------|-----|-------|-------|------------|-------|
| Holloway   | / - L1    | 29/04/2024 to 11/05/2024 |     | 1     | 1.67  | 30/04/2024 | 08:19 |
|            |           |                          |     | 2     | 0.82  | 30/04/2024 | 18:00 |
| Criter