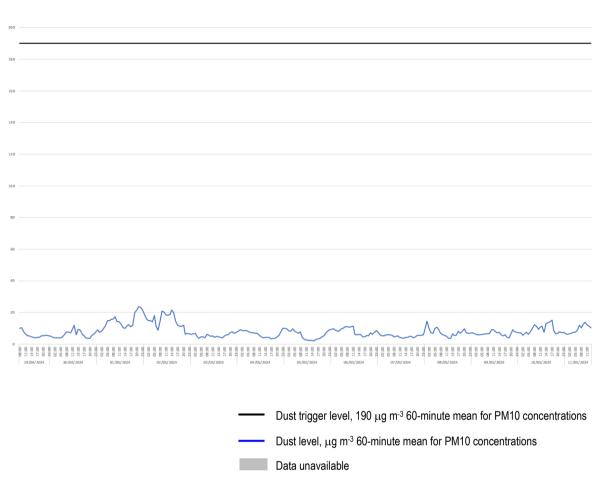

# **Dust Monitoring Results**

| Location 1                                                                                                                                                                                                                                                                                                                                                                                                                                                                                                                                                                                                                                                                                                                                                                                                                                                                                                                                                                                                                                                                                                                                                                                                                                                                                                                                                                                                                                                                                                                                                                                                                                                                                                                                                                                                                                                                                                                                                                                                                                                                                                                     |                                                                                   |
|--------------------------------------------------------------------------------------------------------------------------------------------------------------------------------------------------------------------------------------------------------------------------------------------------------------------------------------------------------------------------------------------------------------------------------------------------------------------------------------------------------------------------------------------------------------------------------------------------------------------------------------------------------------------------------------------------------------------------------------------------------------------------------------------------------------------------------------------------------------------------------------------------------------------------------------------------------------------------------------------------------------------------------------------------------------------------------------------------------------------------------------------------------------------------------------------------------------------------------------------------------------------------------------------------------------------------------------------------------------------------------------------------------------------------------------------------------------------------------------------------------------------------------------------------------------------------------------------------------------------------------------------------------------------------------------------------------------------------------------------------------------------------------------------------------------------------------------------------------------------------------------------------------------------------------------------------------------------------------------------------------------------------------------------------------------------------------------------------------------------------------|-----------------------------------------------------------------------------------|
| 200                                                                                                                                                                                                                                                                                                                                                                                                                                                                                                                                                                                                                                                                                                                                                                                                                                                                                                                                                                                                                                                                                                                                                                                                                                                                                                                                                                                                                                                                                                                                                                                                                                                                                                                                                                                                                                                                                                                                                                                                                                                                                                                            |                                                                                   |
|                                                                                                                                                                                                                                                                                                                                                                                                                                                                                                                                                                                                                                                                                                                                                                                                                                                                                                                                                                                                                                                                                                                                                                                                                                                                                                                                                                                                                                                                                                                                                                                                                                                                                                                                                                                                                                                                                                                                                                                                                                                                                                                                |                                                                                   |
| 180                                                                                                                                                                                                                                                                                                                                                                                                                                                                                                                                                                                                                                                                                                                                                                                                                                                                                                                                                                                                                                                                                                                                                                                                                                                                                                                                                                                                                                                                                                                                                                                                                                                                                                                                                                                                                                                                                                                                                                                                                                                                                                                            |                                                                                   |
| 160                                                                                                                                                                                                                                                                                                                                                                                                                                                                                                                                                                                                                                                                                                                                                                                                                                                                                                                                                                                                                                                                                                                                                                                                                                                                                                                                                                                                                                                                                                                                                                                                                                                                                                                                                                                                                                                                                                                                                                                                                                                                                                                            |                                                                                   |
|                                                                                                                                                                                                                                                                                                                                                                                                                                                                                                                                                                                                                                                                                                                                                                                                                                                                                                                                                                                                                                                                                                                                                                                                                                                                                                                                                                                                                                                                                                                                                                                                                                                                                                                                                                                                                                                                                                                                                                                                                                                                                                                                |                                                                                   |
| 140                                                                                                                                                                                                                                                                                                                                                                                                                                                                                                                                                                                                                                                                                                                                                                                                                                                                                                                                                                                                                                                                                                                                                                                                                                                                                                                                                                                                                                                                                                                                                                                                                                                                                                                                                                                                                                                                                                                                                                                                                                                                                                                            |                                                                                   |
|                                                                                                                                                                                                                                                                                                                                                                                                                                                                                                                                                                                                                                                                                                                                                                                                                                                                                                                                                                                                                                                                                                                                                                                                                                                                                                                                                                                                                                                                                                                                                                                                                                                                                                                                                                                                                                                                                                                                                                                                                                                                                                                                |                                                                                   |
| 126                                                                                                                                                                                                                                                                                                                                                                                                                                                                                                                                                                                                                                                                                                                                                                                                                                                                                                                                                                                                                                                                                                                                                                                                                                                                                                                                                                                                                                                                                                                                                                                                                                                                                                                                                                                                                                                                                                                                                                                                                                                                                                                            |                                                                                   |
| 100                                                                                                                                                                                                                                                                                                                                                                                                                                                                                                                                                                                                                                                                                                                                                                                                                                                                                                                                                                                                                                                                                                                                                                                                                                                                                                                                                                                                                                                                                                                                                                                                                                                                                                                                                                                                                                                                                                                                                                                                                                                                                                                            |                                                                                   |
|                                                                                                                                                                                                                                                                                                                                                                                                                                                                                                                                                                                                                                                                                                                                                                                                                                                                                                                                                                                                                                                                                                                                                                                                                                                                                                                                                                                                                                                                                                                                                                                                                                                                                                                                                                                                                                                                                                                                                                                                                                                                                                                                |                                                                                   |
| 80                                                                                                                                                                                                                                                                                                                                                                                                                                                                                                                                                                                                                                                                                                                                                                                                                                                                                                                                                                                                                                                                                                                                                                                                                                                                                                                                                                                                                                                                                                                                                                                                                                                                                                                                                                                                                                                                                                                                                                                                                                                                                                                             |                                                                                   |
| 60                                                                                                                                                                                                                                                                                                                                                                                                                                                                                                                                                                                                                                                                                                                                                                                                                                                                                                                                                                                                                                                                                                                                                                                                                                                                                                                                                                                                                                                                                                                                                                                                                                                                                                                                                                                                                                                                                                                                                                                                                                                                                                                             |                                                                                   |
|                                                                                                                                                                                                                                                                                                                                                                                                                                                                                                                                                                                                                                                                                                                                                                                                                                                                                                                                                                                                                                                                                                                                                                                                                                                                                                                                                                                                                                                                                                                                                                                                                                                                                                                                                                                                                                                                                                                                                                                                                                                                                                                                |                                                                                   |
| 40                                                                                                                                                                                                                                                                                                                                                                                                                                                                                                                                                                                                                                                                                                                                                                                                                                                                                                                                                                                                                                                                                                                                                                                                                                                                                                                                                                                                                                                                                                                                                                                                                                                                                                                                                                                                                                                                                                                                                                                                                                                                                                                             |                                                                                   |
| 70                                                                                                                                                                                                                                                                                                                                                                                                                                                                                                                                                                                                                                                                                                                                                                                                                                                                                                                                                                                                                                                                                                                                                                                                                                                                                                                                                                                                                                                                                                                                                                                                                                                                                                                                                                                                                                                                                                                                                                                                                                                                                                                             |                                                                                   |
| What was a second of the secon | mandend mandend                                                                   |
| **************************************                                                                                                                                                                                                                                                                                                                                                                                                                                                                                                                                                                                                                                                                                                                                                                                                                                                                                                                                                                                                                                                                                                                                                                                                                                                                                                                                                                                                                                                                                                                                                                                                                                                                                                                                                                                                                                                                                                                                                                                                                                                                                         |                                                                                   |
|                                                                                                                                                                                                                                                                                                                                                                                                                                                                                                                                                                                                                                                                                                                                                                                                                                                                                                                                                                                                                                                                                                                                                                                                                                                                                                                                                                                                                                                                                                                                                                                                                                                                                                                                                                                                                                                                                                                                                                                                                                                                                                                                |                                                                                   |
|                                                                                                                                                                                                                                                                                                                                                                                                                                                                                                                                                                                                                                                                                                                                                                                                                                                                                                                                                                                                                                                                                                                                                                                                                                                                                                                                                                                                                                                                                                                                                                                                                                                                                                                                                                                                                                                                                                                                                                                                                                                                                                                                |                                                                                   |
| <del></del>                                                                                                                                                                                                                                                                                                                                                                                                                                                                                                                                                                                                                                                                                                                                                                                                                                                                                                                                                                                                                                                                                                                                                                                                                                                                                                                                                                                                                                                                                                                                                                                                                                                                                                                                                                                                                                                                                                                                                                                                                                                                                                                    | Dust trigger level, 190 μg m <sup>-3</sup> 60-minute mean for PM10 concentrations |
|                                                                                                                                                                                                                                                                                                                                                                                                                                                                                                                                                                                                                                                                                                                                                                                                                                                                                                                                                                                                                                                                                                                                                                                                                                                                                                                                                                                                                                                                                                                                                                                                                                                                                                                                                                                                                                                                                                                                                                                                                                                                                                                                | Dust level, $\mu g \ m^{-3}$ 60-minute mean for PM10 concentrations               |
|                                                                                                                                                                                                                                                                                                                                                                                                                                                                                                                                                                                                                                                                                                                                                                                                                                                                                                                                                                                                                                                                                                                                                                                                                                                                                                                                                                                                                                                                                                                                                                                                                                                                                                                                                                                                                                                                                                                                                                                                                                                                                                                                | Data unavailable                                                                  |

- 3.2 There was 100% data coverage at Location 1 during construction hours for the monitoring period covered by this report.
- 3.3 No exceedances of the project dust criteria of 190 micrograms per cubic meter were recorded during the monitoring period covered by this report.