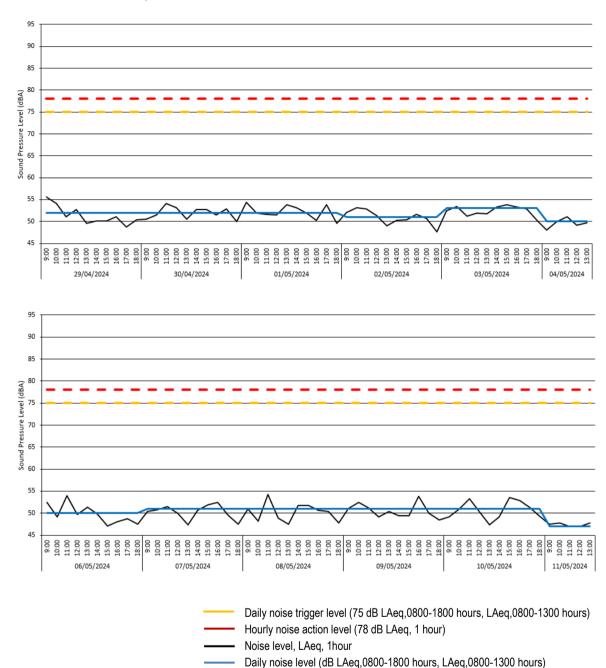

|                      |



#### Location 2 - Time History Data



3.10 There was 100% data coverage at Location 2 during construction hours for the monitoring period covered by this report.

Data unavailable

3.11 No exceedances of the project hourly noise criteria of 78 dB LAeq nor the daily project noise limit of 75 dB LAeq (0800-1800 hours) were recorded during the monitoring period covered by this report.



## Location 3 - Raw Data

| # Broadband Results      |