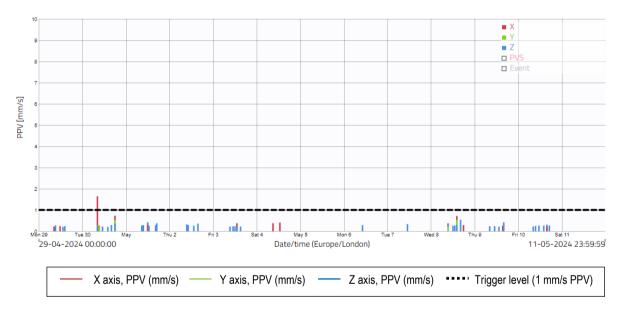

nm/s PVS  | Exceedan                 | ces | 3     | 0.74  | 08/05/2024 | 14:14 |
| 1.0        |           | 1                        |     | 4     | 0.68  | 30/04/2024 | 17:37 |
|            |           |                          |     | 5     | 0.54  | 08/05/2024 | 16:19 |
|            |           |                          |     | 6     | 0.47  | 01/05/2024 | 12:01 |
|            |           |                          |     | 7     | 0.42  | 09/05/2024 | 16:04 |
|            |           |                          |     | 8     | 0.42  | 04/05/2024 | 12:48 |
|            |           |                          |     | 9     | 0.39  | 08/05/2024 | 09:24 |
|            |           |                          |     | 10    | 0.38  | 03/05/2024 | 13:08 |

#### Location 1 - Time-history graph



- 3.15 There was 100% data coverage at Location 1 during construction hours for the monitoring period covered by this report. There was one exceedance of the project vibration trigger level of 1 mm/s PPV as shown in the raw data and graph above. The highest recorded vibration level occurred on Tuesday 30<sup>th</sup> April at 08:19, with a recorded level of 1.7 mm/s PPV. It is worth noting from the raw data above that the exceedance was caused by an individual, short-lived event, rather than continuous activity at this location. This will continue to be monitored.
- 3.16 In this location, it is likely that the residents opening and closing the main door to the residential building will cause occasional vibration spikes, given that the monitor is located on the same facade as the doors.