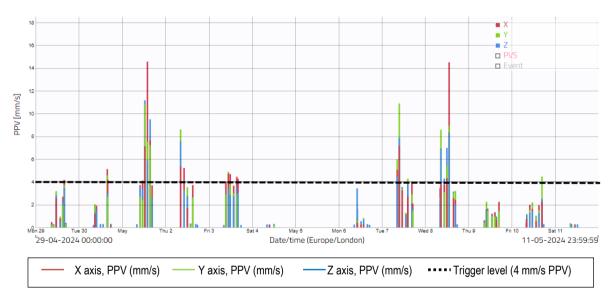

| 26    | 6.60  | 01/05/2024 | 12:26 | 56    | 5.27 | 30/04/2024 | 15:59 | 86    | 4.40  | 01/05/2024 | 13:50 |
|                   |                          | 27    | 6.48  | 01/05/2024 | 12:23 | 57    | 5.27 | 03/05/2024 | 16:13 | 87    | 4.38  | 08/05/2024 | 10:38 |
|                   |                          | 28    | 6.30  | 01/05/2024 | 12:24 | 58    | 5.24 | 01/05/2024 | 12:39 | 88    | 4.36  | 07/05/2024 | 08:24 |
|                   |                          | 29    | 6.30  | 01/05/2024 | 12:34 | 59    | 5.17 | 03/05/2024 | 11:55 | 89    | 4.33  | 30/04/2024 | 16:00 |
|                   |                          | 30    | 6.29  | 07/05/2024 | 09:38 | 60    | 5.16 | 01/05/2024 | 12:20 | 90    | 4.28  | 07/05/2024 | 09:40 |

#### Location 3 - Time-history graph



3.19 There was 100% data coverage at Location 3 during construction hours for the monitoring period covered by this report. There were 102 exceedances of the project vibration trigger level of 4.0 mm/s PPV, which are shown in the raw data and graph above. The highest recorded vibration level occurred on Wednesday 8<sup>th</sup> May at 13:17, with a recorded level of 17.6 mm/s PPV. The site team confirmed that, due to the drainage works at Gate 2, heavy machinery (including 20 Tonne vehicles) drove within very close proximity of the monitor. Due to the close proximity in these cases, the high recorded levels are likely to have been localised and, therefore, likely to have been significantly lower at the nearest sensitive receptor. Additionally, a breaker was used at the location on Wednes