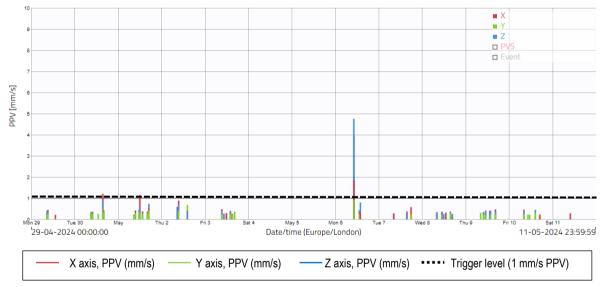

| 2.23  | 06/05/2024 | 10:30 |
|                               |          |                          |      | 5          | 2.21  | 06/05/2024 | 10:23 |
|                               |          |                          |      | 6          | 1.29  | 06/05/2024 | 10:33 |
|                               |          |                          |      | 7          | 1.29  | 30/04/2024 | 15:35 |
|                               |          |                          |      | 8          | 1.17  | 01/05/2024 | 12:02 |
|                               |          |                          |      | 9          | 1.12  | 06/05/2024 | 10:32 |
|                               |          |                          |      | 10         | 1.05  | 06/05/2024 | 10:26 |

#### Location 2 - Time-history graph



- 3.17 There was 100% data coverage at Location 2 during construction hours for the monitoring period covered by this report. There were 13 exceedances of the project vibration trigger level of 1.0 mm/s PPV, which are shown in the raw data and graph above. The highest recorded vibration level occurred on Monday 6<sup>th</sup> May at 10:16, with a recorded level of 4.8 mm/s PPV. It is possible that the sensor may have accidentally been knocked. This is supported by the fact that no other similar vibration levels were recorded, and this was a one-off reading.
- 3.18 Additionally, one of the residents behind the monitoring location has some form of workshop with power tools at the rear of their garden. Any operation of these tools could also generate vibration alerts.



#### Location 3 - R