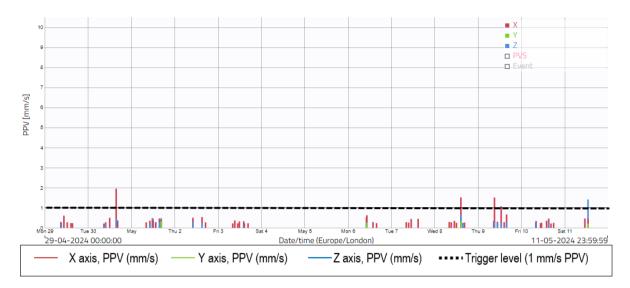

# 3. MONITORING DATA

3.1 This section sets out a summary of the monitoring data that has been recorded onsite and provides a discussion of any exceedances and best practicable means incorporated by the site team if exceedances were believed to be construction related.