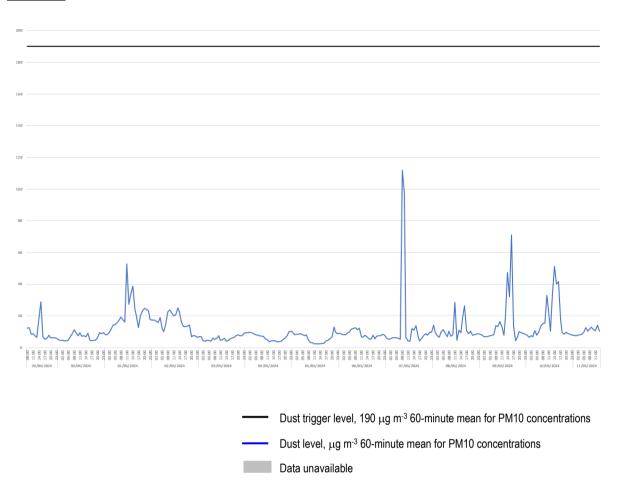

# Location 2

- 3.4 There was 100% data coverage at Location 2 during construction hours for the monitoring period covered by this report.
- 3.5 No exceedances of the project dust criteria of 190 micrograms per cubic meter were recorded during the monitoring period covered by this report.