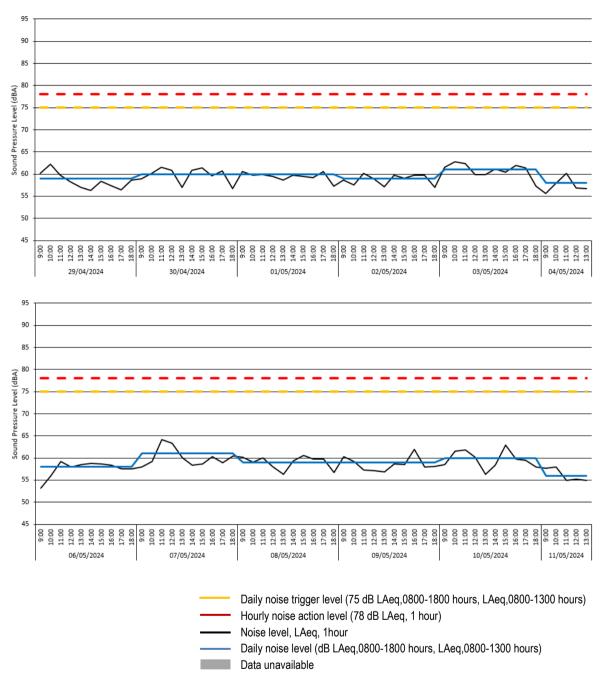

| 13:00:00               | 54.9         |



#### Location 1 - Time History Data



- 3.8 There was 100% data coverage at Location 1 during construction hours for the monitoring period covered by this report. The monitor was offline between:
- 3.9 No exceedances of the project hourly noise criteria of 78 dB LAeq nor the daily project noise limit of 75 dB LAeq (0800-1800 hours) were recorded during the monitoring period covered by this report.



## Location 2 - Raw Data

| # Broadband Results      |