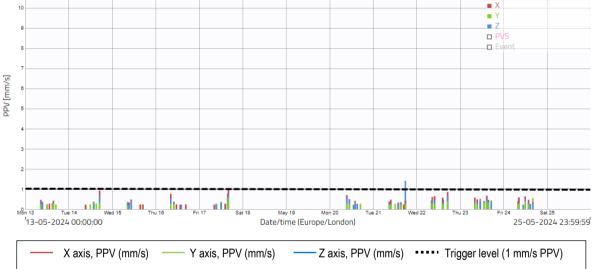

# 3. MONITORING DATA

3.1 This section sets out a summary of the monitoring data that has been recorded onsite and provides a discussion of any exceedances and best practicable means incorporated by the site team if exceedances were believed to be construction related.