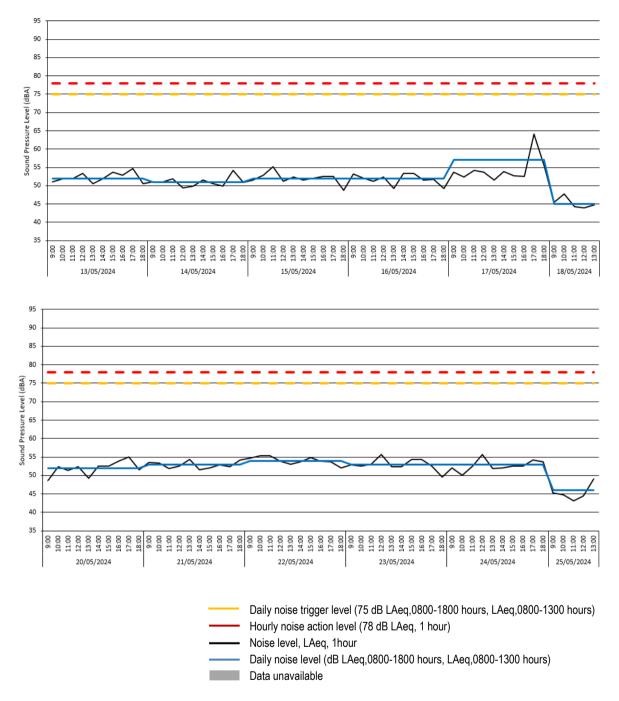

|                                  |                                              |            |           |

Construction Monitoring Report Holloway Park, London CM82-22405-R0, Page 7 of 15







- 3.10 There was 100% data coverage at Location 2 during construction hours for the monitoring period covered by this report.
- 3.11 No exceedances of the project hourly noise criteria of 78 dB LAeq nor the daily project noise limit of 75 dB LAeq (0800-1800 hours) were recorded during the monitoring period covered by this report.



#### Location 3 - Raw Data

| <pre># Broadband Results<br/>Date<br/>[hypy-NM-DD]<br/>2024-05-13<br/>2024-05-13<br/>2024-05-13<br/>2024-05-13<br/>2024-05-13<br/>2024-05-13<br/>2024-05-13<br/>2024-05-13<br/>2024-05-13<br/>2024-05-14<br/>2024-05-14<br/>2024-05-14<br/>2024-05-14<br/>2024-05-14<br/>2024-05-14<br/>2024-05-14<br/>2024-05-14<br/>2024-05-14<br/>2024-05-14<br/>2024-05-14<br/>2024-05-15<br/>2024-05-15<br/>2024-05-15<br/>2024-05-15<br/>2024-05-15<br/>202