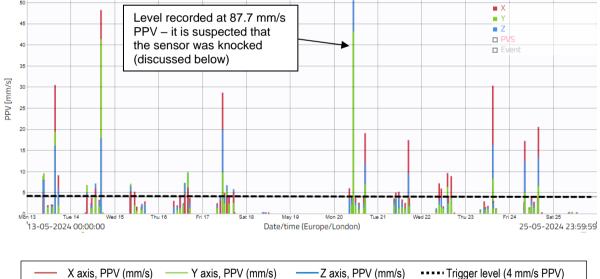

# 3. MONITORING DATA

3.1 This section sets out a summary of the monitoring data that has been recorded onsite and provides a discussion of any exceedances and best practicable means incorporated by the site team if exceedances were believed to be construction related.