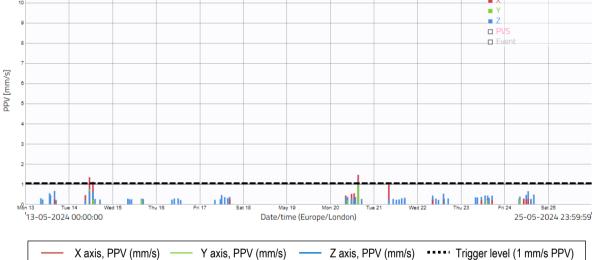

# 3. MONITORING DATA

3.1 This section sets out a summary of the monitoring data that has been recorded onsite and provides a discussion of any exceedances and best practicable means incorporated by the site team if exceedances were believed to be construction related.