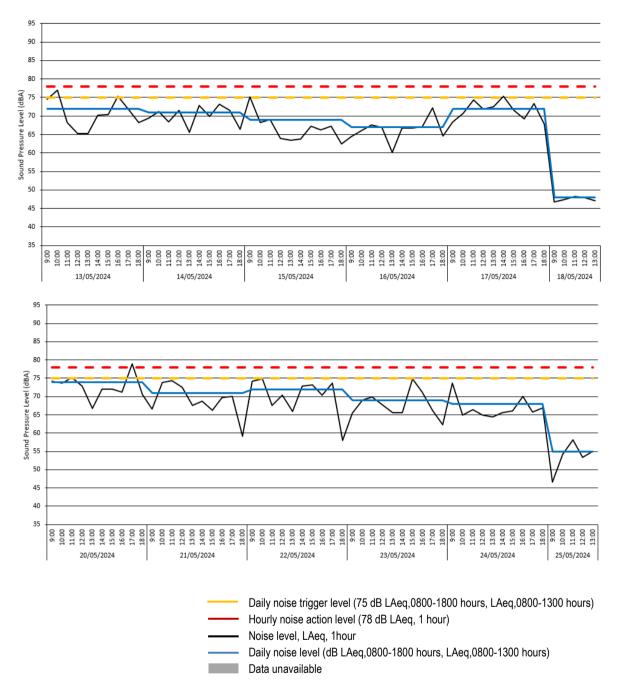

|                                  |                              |            |           |

Construction Monitoring Report Holloway Park, London CM82-22405-R0, Page 9 of 15







- 3.13 There was 100% data coverage at Location 3 during construction hours for the monitoring period covered by this report.
- 3.14 No exceedances of the project hourly noise criteria of 78 dB LAeq nor the daily project noise limit of 75 dB LAeq (0800-1800 hours) were recorded during the monitoring period covered by this report.



#### **Vibration Monitoring Results**

#### Location 1 – Raw data

| Measuri           | ng point: | Period:                  |  | Order | Value | Date       | Time  |
|-------------------|-----------|--------------------------|--|-------|-------|------------|-------|
| Holloway - L1     |           | 13/05/2024 to 25/05/2024 |  | 1     | 1.54  | 20/05/2024 | 15:25 |
|                   |           |                          |  | 2     | 1.37  | 14/05/2024 |