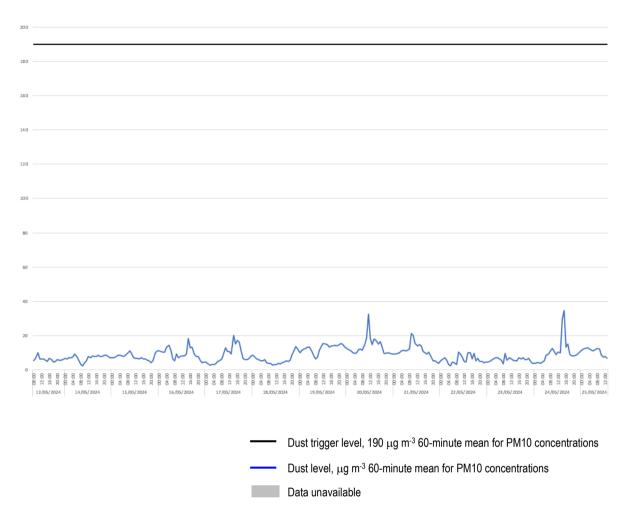

#### **Dust Monitoring Results**

Location 1 13/05/2024 15/05/2024 16/05/2024 17/05/2024 18/05/2024 19/05/2024 20/05/2024 21/05/2024 22/05/2024 23/05/2024 24/05/2024 Dust trigger level, 190 µg m<sup>-3</sup> 60-minute mean for PM10 concentrations Dust level, µg m<sup>-3</sup> 60-minute mean for PM10 concentrations Data unavailable

- 3.2 There was 100% data coverage at Location 1 during construction hours for the monitoring period covered by this report.
- 3.3 No exceedances of the project dust criteria of 190 micrograms per cubic meter were recorded during the monitoring period covered by this report.