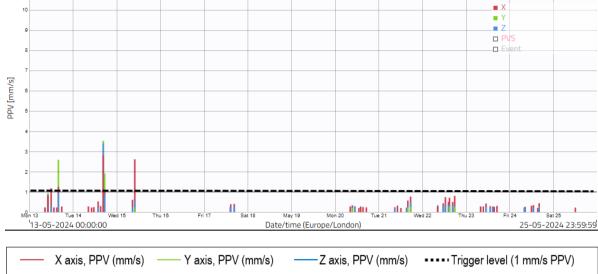

# 3. MONITORING DATA

3.1 This section sets out a summary of the monitoring data that has been recorded onsite and provides a discussion of any exceedances and best practicable means incorporated by the site team if exceedances were believed to be construction related.