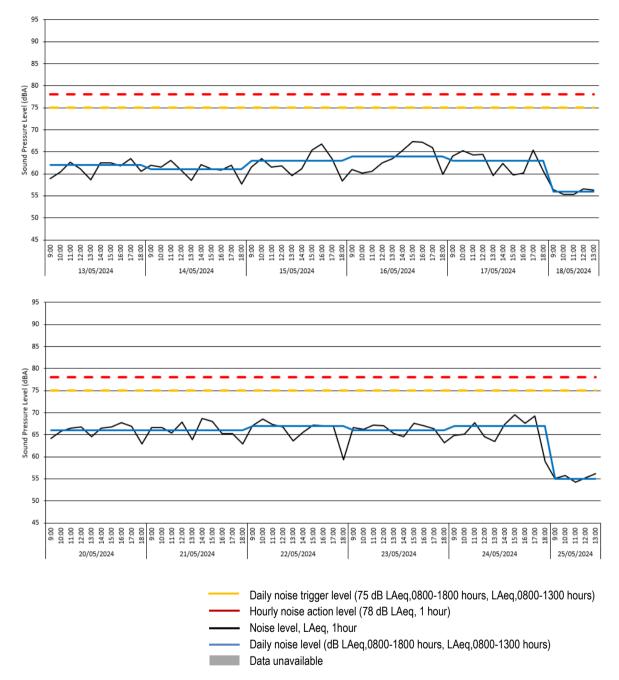

|                                                                                                                                      |           |            |           |

#### **Construction Monitoring Report**

Holloway Park, London CM82-22405-R0, Page 5 of 15



Location 1 - Time History Data



- 3.8 There was 100% data coverage at Location 1 during construction hours for the monitoring period covered by this report. The monitor was offline between:
- 3.9 No exceedances of the project hourly noise criteria of 78 dB LAeq nor the daily project noise limit of 75 dB LAeq (0800-1800 hours) were recorded during the monitoring period covered by this report.



#### Location 2 - Raw Data

| <pre># Broadband Results<br/>Date<br/>[\YYYY-MM-DD]<br/>2024-05-13<br/>2024-05-13<br/>2024-05-13<br/>2024-05-13<br/>2024-05-13<br/>2024-05-13<br/>2024-05-13<br/>2024-05-13<br/>2024-05-13<br/>2024-05-14<br/>2024-05-14<br/>2024-05-14<br/>2024-05-14<br/>2024-05-14<br/>2024-05-14<br/>2024-05-14<br/>2024-05-14<br/>2024-05-14<br/>2024-05-14<br/>2024-05-14<br/>2024-05-15<br/>2024-05-15<br/>2024-05-15<br/>2