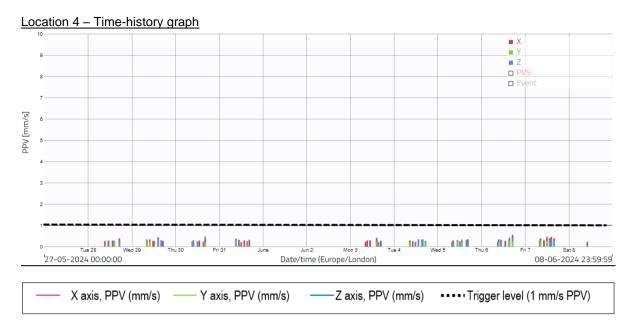

4 | 1     | 0.69  | 06/06/2024 | 17:11 |
|                 |                          | 2     | 0.61  | 29/05/2024 | 14:32 |
| Criteria mm/s P | VS Exceedances           | 3     | 0.60  | 30/05/2024 | 16:22 |
| 1.0             | 0                        | 4     | 0.57  | 03/06/2024 | 14:33 |
|                 |                          | 5     | 0.57  | 07/06/2024 | 12:04 |
|                 |                          | 6     | 0.55  | 07/06/2024 | 12:13 |
|                 |                          | 7     | 0.55  | 06/06/2024 | 15:29 |
|                 |                          | 8     | 0.54  | 06/06/2024 | 17:12 |
|                 |                          | 9     | 0.50  | 06/06/2024 | 17:10 |
|                 |                          | 10    | 0.48  | 31/05/2024 | 09:14 |





3.24 There was 100% data coverage at Location 4 during construction hours for the monitoring period covered by this report. There were no exceedances of the project vibration trigger level of 1.0 mm/s PPV, which are shown in the raw data and graph above. The highest recorded vibration level occurred on Thursday 6<sup>th</sup> June at 17:11, with a recorded level of 0.7 mm/s PPV.