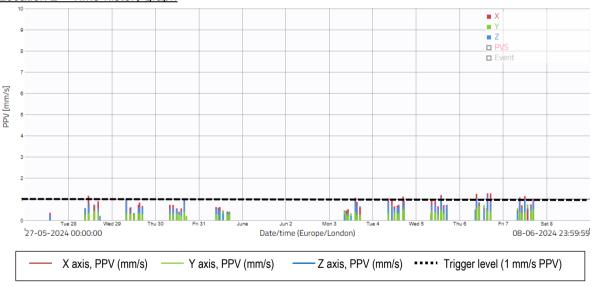

# Location 2

- 3.4 There was 100% data coverage at Location 2 during construction hours for the monitoring period covered by this report.
- 3.5 No exceedances of the project dust criteria of 190 micrograms per cubic meter were recorded during the monitoring period covered by this report.

# Location 3

- 3.6 There was 100% data coverage at Location 3 during construction hours for the monitoring period covered by this report.
- 3.7 No exceedances of the project dust criteria of 190 micrograms per cubic meter were recorded during the monitoring period covered by this report.