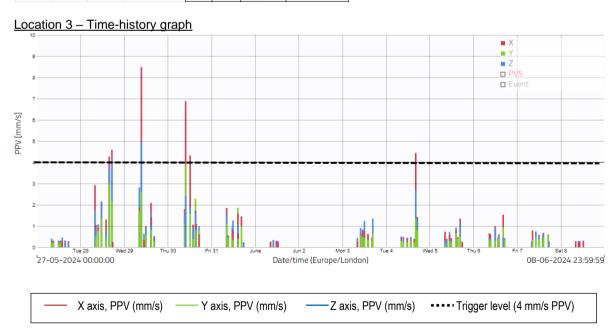

# Location 3

- 3.6 There was 100% data coverage at Location 3 during construction hours for the monitoring period covered by this report.
- 3.7 No exceedances of the project dust criteria of 190 micrograms per cubic meter were recorded during the monitoring period covered by this report.