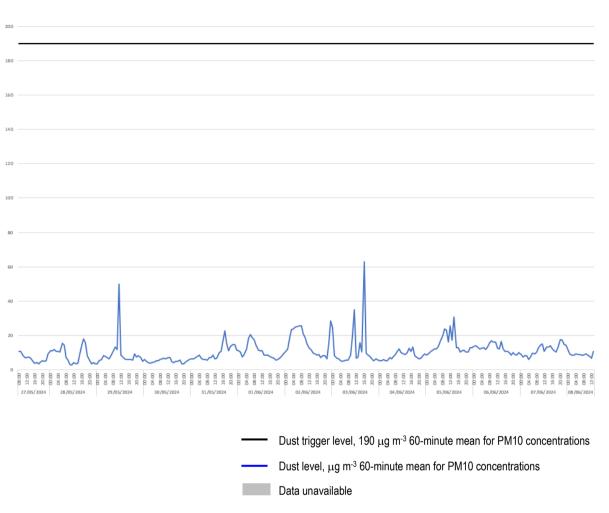

# **Dust Monitoring Results**

| ocation 1                                                                         |
|-----------------------------------------------------------------------------------|
|                                                                                   |
|                                                                                   |
|                                                                                   |
|                                                                                   |
|                                                                                   |
|                                                                                   |
|                                                                                   |
|                                                                                   |
|                                                                                   |
|                                                                                   |
|                                                                                   |
|                                                                                   |
|                                                                                   |
|                                                                                   |
|                                                                                   |
|                                                                                   |
| 8 8 8 8 8 8 8 8 8 8 8 8 8 8 8 8 8 8 8                                             |
|                                                                                   |
| Dust trigger level, 190 μg m <sup>-3</sup> 60-minute mean for PM10 concentrations |
| —— Dust level, μg m <sup>-3</sup> 60-minute mean for PM10 concentrations          |
| Data unavailable                                                                  |

- 3.2 There was 100% data coverage at Location 1 during construction hours for the monitoring period covered by this report.
- 3.3 No exceedances of the project dust criteria of 190 micrograms per cubic meter were recorded during the monitoring period covered by this report.