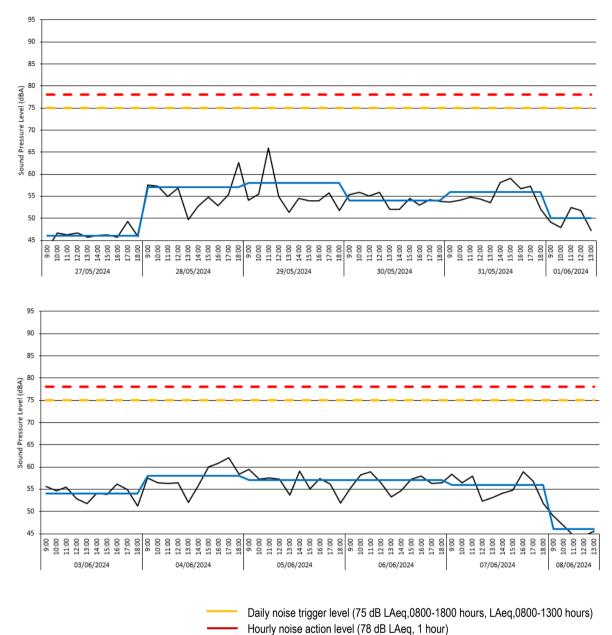

|                                                                                                            | -:-        | 46.4      |
|                          |                                                                                                                                                                                                                                                                                                                                                                                              |                                                                                                            |            |           |



# Location 2 - Time History Data



3.10 There was 100% data coverage at Location 2 during construction hours for the monitoring period

Data unavailable

Noise level, LAeg, 1hour

Daily noise level (dB LAeq,0800-1800 hours, LAeq,0800-1300 hours)

3.11 No exceedances of the project hourly noise criteria of 78 dB LAeq nor the daily project noise limit of 75 dB LAeq (0800-1800 hours) were recorded during the monitoring period covered by this report.

covered by this report.



# Location 3 - Raw Data

| # Broadband Results                                                |