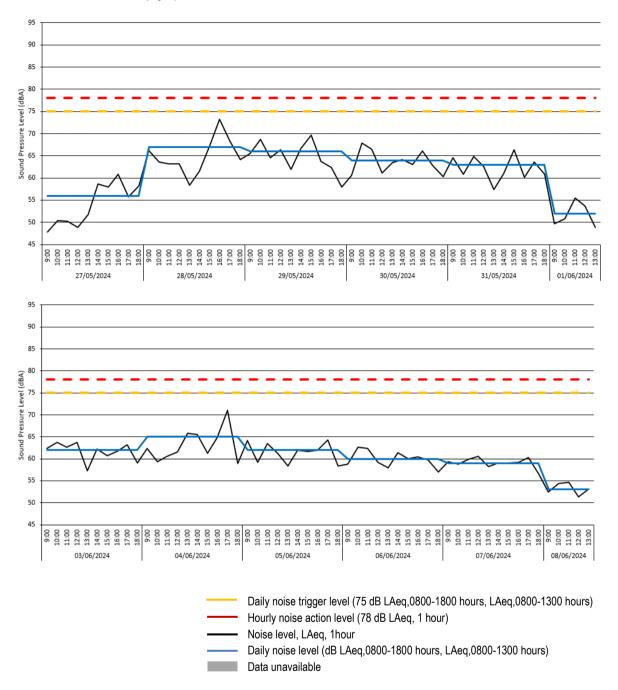

|                    | -                 |



# Location 3 - Time-history graph



- 3.13 There was 100% data coverage at Location 3 during construction hours for the monitoring period covered by this report.
- 3.14 No exceedances of the project hourly noise criteria of 78 dB LAeq nor the daily project noise limit of 75 dB LAeq (0800-1800 hours) were recorded during the monitoring period covered by this report.



#### **Vibration Monitoring Results**

#### Location 1 - Raw data

| Measurin   | g point: | Period:   |                 | Order | Value | Date       | Time  |
|------------|----------|-----------|-----------------|-------|-------|------------|-------|
| Holloway   | - L1     | 27/05/202 | 4 to 08/06/2024 | 1     | 2.93  | 01/06/2024 | 10:04 |
|            |          |           |                 | 2     | 2.34  | 08/06/2024 | 11:39 |
| Criteria m | m/s PVS