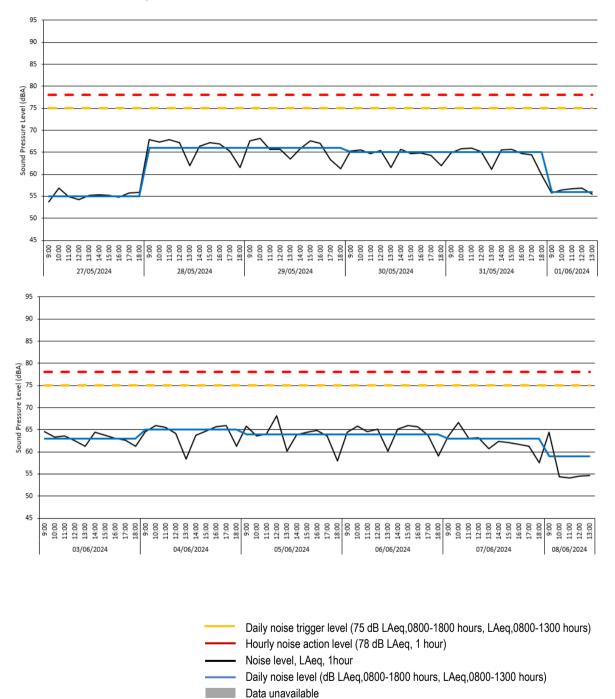

|           |             | 58.9       |



# Location 1 - Time History Data



- 3.8 There was 100% data coverage at Location 1 during construction hours for the monitoring period covered by this report. The monitor was offline between:
- 3.9 No exceedances of the project hourly noise criteria of 78 dB LAeq nor the daily project noise limit of 75 dB LAeq (0800-1800 hours) were recorded during the monitoring period covered by this report.



# Location 2 - Raw Data

| # Broadband Results      |