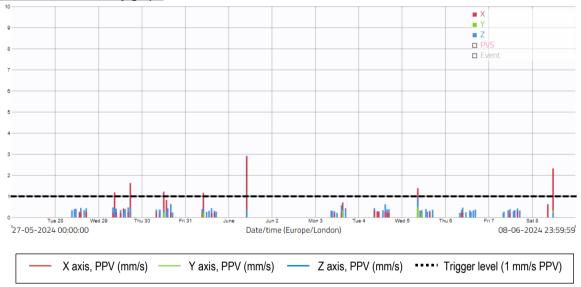

- 3.2 There was 100% data coverage at Location 1 during construction hours for the monitoring period covered by this report.
- 3.3 No exceedances of the project dust criteria of 190 micrograms per cubic meter were recorded during the monitoring period covered by this report.

# Location 2

- 3.4 There was 100% data coverage at Location 2 during construction hours for the monitoring period covered by this report.
- 3.5 No exceedances of the project dust criteria of 190 micrograms per cubic meter were recorded during the monitoring period covered by this report.