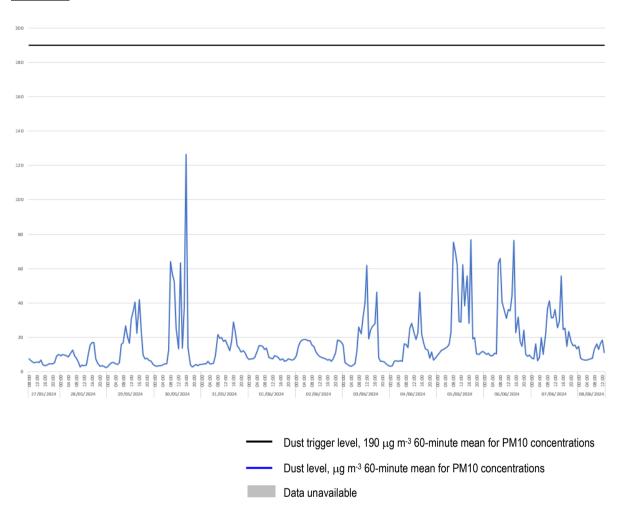

# Location 2

- 3.4 There was 100% data coverage at Location 2 during construction hours for the monitoring period covered by this report.
- 3.5 No exceedances of the project dust criteria of 190 micrograms per cubic meter were recorded during the monitoring period covered by this report.