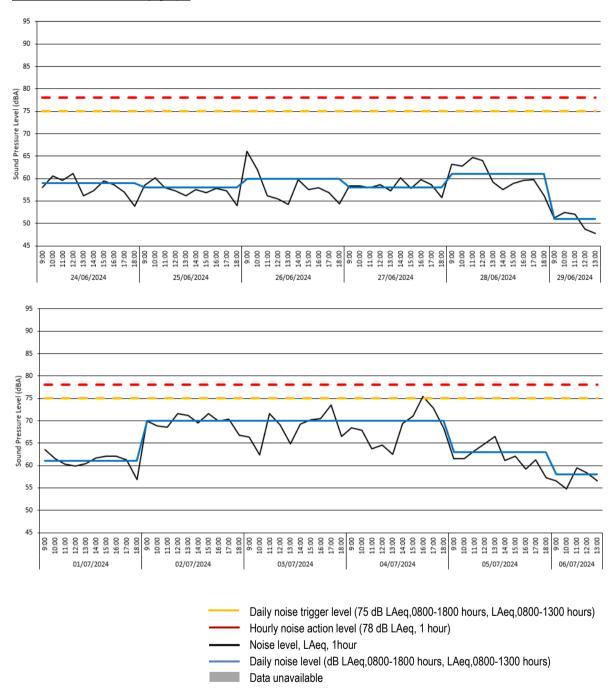

| 56.6         |            | 57.5      |



# Location 3 - Time-history graph



- 3.17 There was 100% data coverage at Location 3 during construction hours for the monitoring period covered by this report.
- 3.18 No exceedances of the project hourly noise criteria of 78 dB LAeq nor the daily project noise limit of 75 dB LAeq (0800-1800 hours) were recorded during the monitoring period covered by this report.



### **Vibration Monitoring Results**

### Location 1 - Raw data

| Measurin          | g point: | Period:     |                  | Order | Value | Date       | Time  |
|-------------------|----------|-------------|------------------|-------|-------|------------|-------|
| Holloway          | - L1     | 24/06/202   | 24 to 06/07/2024 | 1     | 2.49  | 02/07/2024 | 08:40 |
|                   |          |             |                  | 2     | 1.57  | 03/07/2