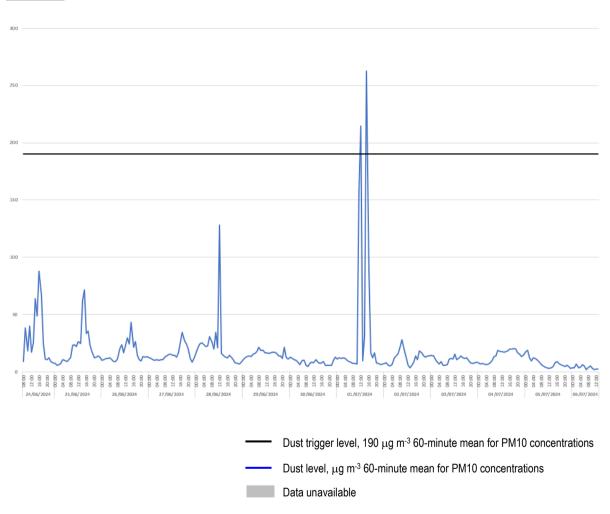

#### Location 2

- 3.5 There was 100% data coverage at Location 2 during construction hours for the monitoring period covered by this report.
- 3.6 Two exceedances of the project dust criteria of 190 micrograms per cubic meter were recorded during the monitoring period covered by this report. These occurred on:

- Monday 1<sup>st</sup> July at 12:00 with a recorded level of 215 μg m<sup>-3</sup>
- Monday 1<sup>st</sup> July at 15:00 with a recorded level of 263 μg m<sup>-3</sup>
- 3.7 It is possible that the excavation of the crane base between Blocks E1 & E2 may have caused these exceedances. Furthermore, the movement of site vehicles within the vicinity of this location may have also contributed to dust levels within the area. Correspondence with site management during this monitoring period confirmed that site management are continuing to review and apply appropriate measures to minimise the spread of dust as far as practicable. This includes the use of a water spreader across the site, as well as limiting relevant vehicles to a speed of 5 km/h.