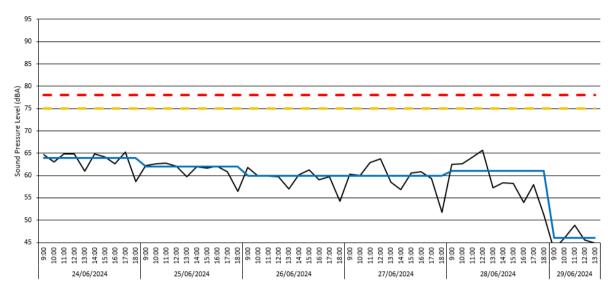

|                                                                                                                    |            |           |



# Location 2 - Time History Data





- Daily noise trigger level (75 dB LAeq,0800-1800 hours, LAeq,0800-1300 hours)

  Hourly noise action level (78 dB LAeq, 1 hour)
- Noise level, LAeq, 1hourDaily noise level (dB LAeq,0800-1800 hours, LAeq,0800-1300 hours)
- Data unavailable

  Data unavailable
- 3.15 There was 100% data coverage at Location 2 during construction hours for the monitoring period covered by this report.
- 3.16 No exceedances of the project hourly noise criteria of 78 dB LAeq nor the daily project noise limit of 75 dB LAeq (0800-1800 hours) were recorded during the monitoring period covered by this report.



# Location 3 - Raw Data

| # Broadband Results      | Time [hh:mm:ss] [99:00:00 10:00:00 11:00:00 11:00:00 12:00:00 12:00:00 13:00:00 14:00:00 16:00:00 16:00:00 16:00:00 16:00:00 16:00:00 16:00:00 16:0