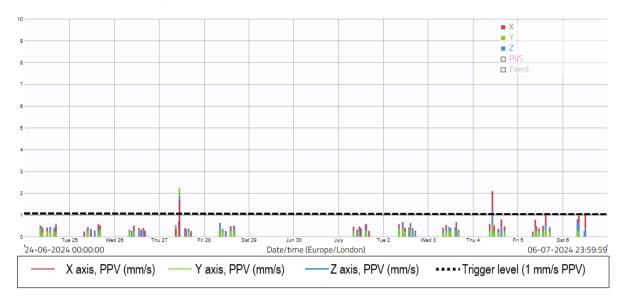

# 3. MONITORING DATA

3.1 This section sets out a summary of the monitoring data that has been recorded onsite and provides a discussion of any exceedances and best practicable means incorporated by the site team if exceedances were believed to be construction related.