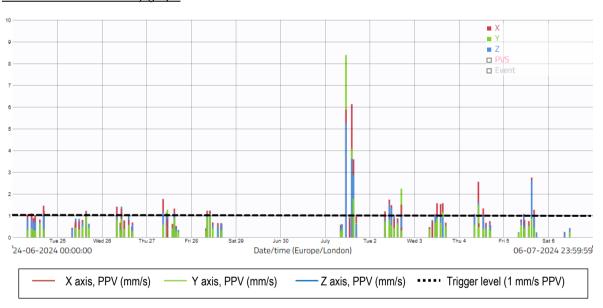

# 3. MONITORING DATA

3.1 This section sets out a summary of the monitoring data that has been recorded onsite and provides a discussion of any exceedances and best practicable means incorporated by the site team if exceedances were believed to be construction related.