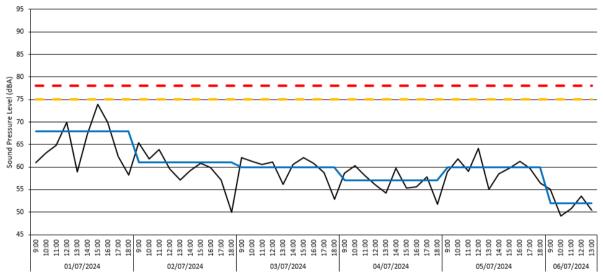

|                                                                                                                    |            |           |



# Location 2 - Time History Data





- Daily noise trigger level (75 dB LAeq,0800-1800 hours, LAeq,0800-1300 hours)

  Hourly noise action level (78 dB LAeq, 1 hour)
- Noise level, LAeq, 1hourDaily noise level (dB LAeq,0800-1800 hours, LAeq,0800-1300 hours)
- Data unavailable

  Data unavailable
- 3.15 There was 100% data coverage at Location 2 during construction hours for the monitoring period covered by this report.
- 3.16 No exceedances of the project hourly noise criteria of 78 dB LAeq nor the daily project noise limit of 75 dB LAeq (0800-1800 hours) were recorded during the monitoring period covered by this report.



# Location 3 - Raw Data

| # Broadband Results      | Time [hh:mm:ss] [99:00:00 10:00:00 11:00:00 11:00:00 12:00:00 12:00:00 13:00:00 14:00:00 16:00:00 16:00:00 16:00:00 16:00:00 16:00:00 16:00:00 16:00: