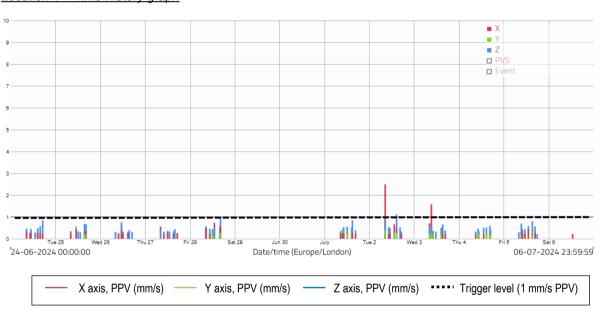

| 3     | 1.11  | 02/07/2024 | 14:40 |
| 1.0               |          | 4           |                  | 4     | 1.00  | 28/06/2024 | 16:24 |
|                   |          |             |                  | 5     | 0.84  | 01/07/2024 | 15:01 |
|                   |          |             |                  | 6     | 0.84  | 02/07/2024 | 08:12 |
|                   |          |             |                  | 7     | 0.84  | 25/06/2024 | 08:12 |
|                   |          |             |                  | 8     | 0.80  | 05/07/2024 | 15:24 |
|                   |          |             |                  | 9     | 0.77  | 26/06/2024 | 11:24 |
|                   |          |             |                  | 10    | 0.73  | 28/06/2024 | 13:08 |

### Location 1 – Time-history graph



- 3.19 There was 100% data coverage at Location 1 during construction hours for the monitoring period covered by this report. There were four exceedances of the project vibration trigger level of 1 mm/s PPV as shown in the raw data and graph above. The highest recorded vibration level occurred on Tuesday 2<sup>nd</sup> July at 08:40, with a recorded level of 2.5 mm/s PPV. It is worth noting from the raw data above that the exceedances were caused by individual, short-lived events, rather than continuous activity at this location. This will continue to be monitored.
- 3.20 In this location, it is likely that the residents opening and closing the main door to the residential building will cause occasional vibration spikes, given that the monitor is located on the same facade as the doors.