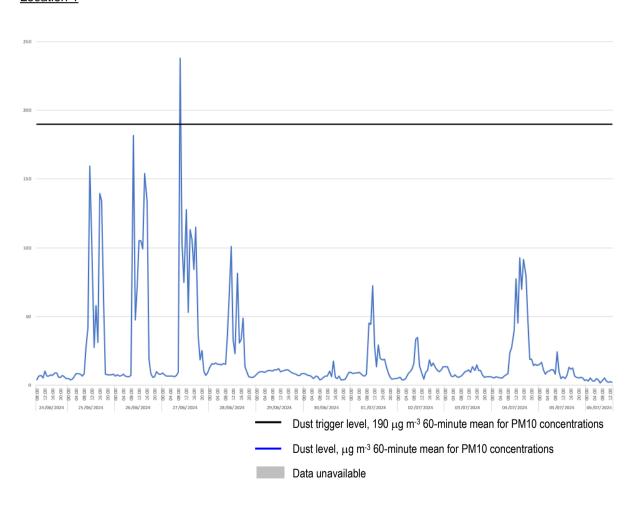

### Location 1

3.2 There was 100% data coverage at Location 1 during construction hours for the monitoring period covered by this report. One exceedance of the project dust criteria of 190 micrograms per cubic meter was recorded during the monitoring period covered by this report. This occurred on Thursday 27<sup>th</sup> June at 09:00 with a recorded level of 238 µg m<sup>-3</sup>.

www.cassallen.co.uk

- 3.3 Email correspondence with site management confirmed that the exceedances were likely to have been caused by deep drainage being installed next within the vicinity of the monitor at Location 1. It was confirmed that heavy machinery was required for this work, including a 20t excavator and a 9t dumper.
- 3.4 It has been confirmed that this work has since moved further down the site boundary at this location and, as a result, no further exceedances of the dust trigger level have been recorded at this location. Data at this location will continue to be monitored and Cass Allen will continue regular communication with site management to ensure that noise emissions are minimised as far as practicable.