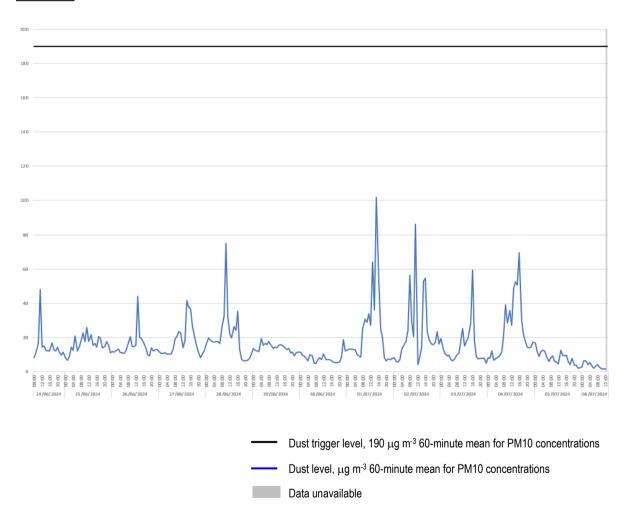

### Location 3

- 3.8 There was 100% data coverage at Location 3 during construction hours for the monitoring period covered by this report.
- 3.9 No exceedances of the project dust criteria of 190 micrograms per cubic meter were recorded during the monitoring period covered by this report.