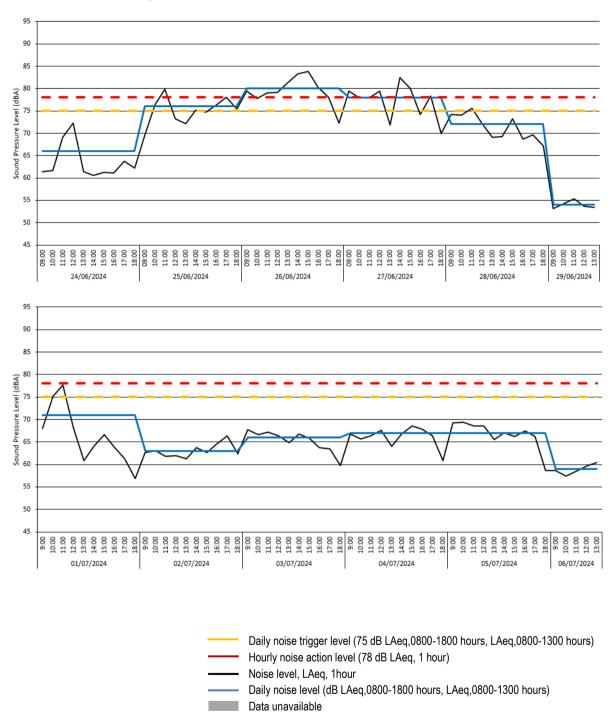

|                                                                                  |                              |                                                                    |            |           |



# Location 1 - Time History Data



- 3.10 There was 100% data coverage at Location 1 during construction hours for the monitoring period covered by this report.
- 3.11 15 exceedances of the project hourly noise criteria of 78 dB LAeq were recorded at the following times:
  - 11:00 on Tuesday 25<sup>th</sup> June, with a measured noise level of 80 dB LAeq,1hr



- Between 09:00 & 18:00 on Wednesday 26<sup>th</sup> June, with measured hourly noise levels ranging between 78 & 84 dB LAeq,1hr.
- 09:00 on Thursday 27<sup>th</sup> June, with a measured noise level of 80 dB LAeq,1hr
- 12:00 on Thursday 27<sup>th</sup> June, with a measured noise level of 79 dB LAeq,1hr
- 14:00 on Thursday 27<sup>th</sup> June, with a measured noise level of 83 dB LAeq,1hr
- 15:00 on Thursday 27<sup>th</sup> June, with a measured noise level of 80