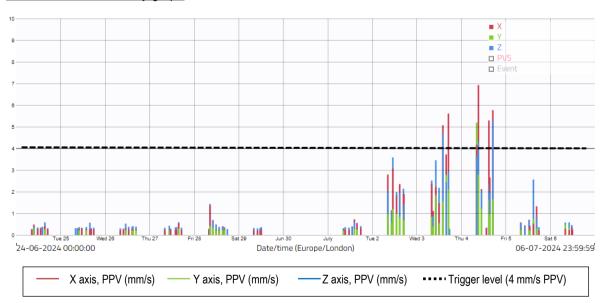

# 3. MONITORING DATA

3.1 This section sets out a summary of the monitoring data that has been recorded onsite and provides a discussion of any exceedances and best practicable means incorporated by the site team if exceedances were believed to be construction related.