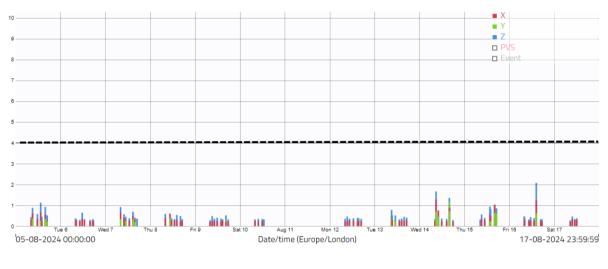

### 3. MONITORING DATA

3.1 This section sets out a summary of the monitoring data that has been recorded onsite and provides a discussion of any exceedances and best practicable means incorporated by the site team if exceedances were believed to be construction related.

### **Noise Monitoring Results**