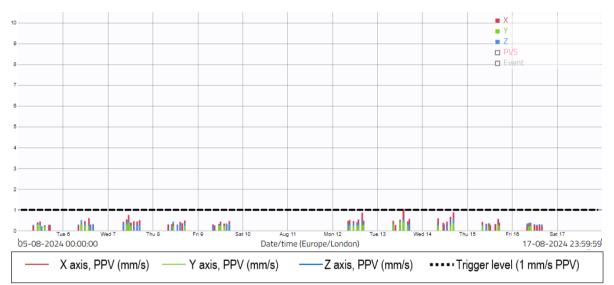

### 3. MONITORING DATA

3.1 This section sets out a summary of the monitoring data that has been recorded onsite and provides a discussion of any exceedances and best practicable means incorporated by the site team if exceedances were believed to be construction related.

### **Noise Monitoring Results**