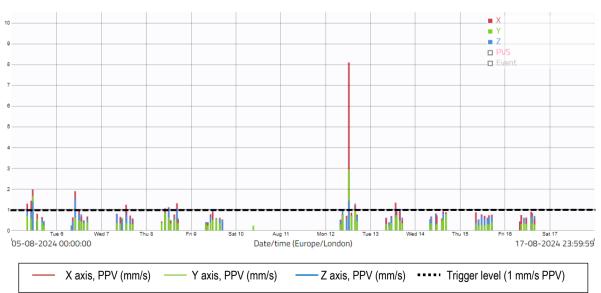

### 3. MONITORING DATA

3.1 This section sets out a summary of the monitoring data that has been recorded onsite and provides a discussion of any exceedances and best practicable means incorporated by the site team if exceedances were believed to be construction related.

### **Noise Monitoring Results**