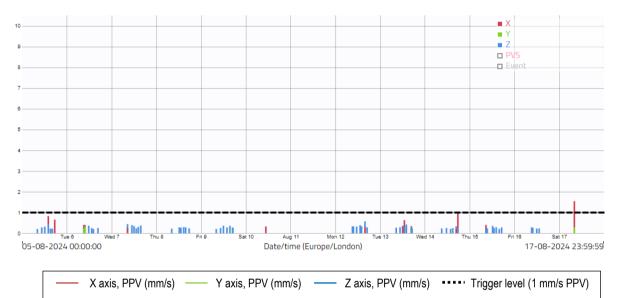

1         |                 | 4     | 0.65       | 05/08/2024 | 16:52 |
|                               |        |           |                 | 5     | 0.62       | 13/08/2024 | 12:22 |
|                               |        |           |                 | 6     | 0.57       | 12/08/2024 | 15:54 |
|                               |        |           |                 | 7     | 0.47       | 12/08/2024 | 15:56 |
|                               |        |           |                 | 8     | 0.44       | 07/08/2024 | 08:29 |
|                               |        |           |                 | 9     | 0.44       | 05/08/2024 | 12:11 |
|                               |        |           |                 | 10    | 0.42       | 13/08/2024 | 14:05 |

### Location 1 – Time-history graph



- 3.13 There was 100% data coverage at Location 1 during construction hours for the monitoring period covered by this report. There was one exceedance of the project vibration trigger level of 1 mm/s PPV as shown in the raw data and graph above. The highest recorded vibration level occurred on Friday 16<sup>th</sup> August at 13:18, with a recorded level of 1.5 mm/s PPV. It is worth noting that this was an isolated incident, with a relatively low level recorded. Therefore, it was not likely to have been caused by continuous construction work within the vicinity.
- 3.14 In this location, it is likely that the residents opening and closing the main door to the residential building will cause occasional vibration spikes, given that the monitor is located on the same facade as the doors.

##