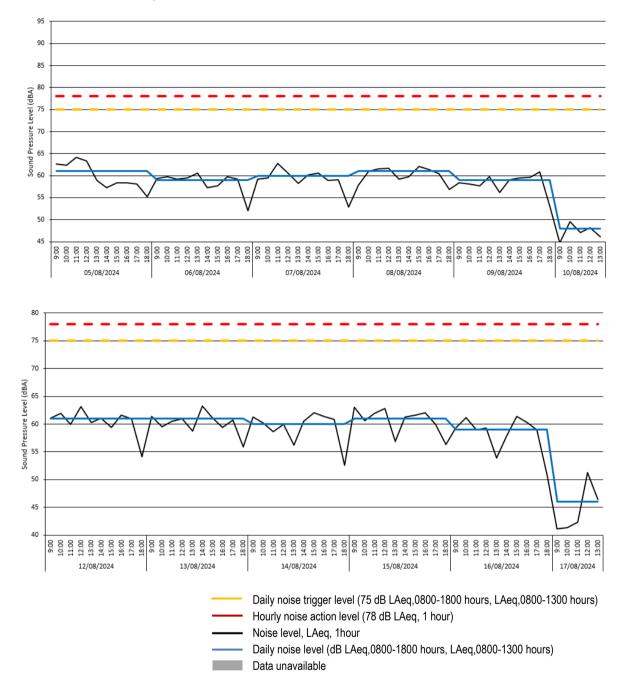

| 46.4                                                                                                                                                                                                                                                                                                                                 |            | 40.4      |

Construction Monitoring Report Holloway Park, London CM88-22405-R0, Page 7 of 15



Location 2 - Time History Data



- 3.9 There was 100% data coverage at Location 2 during construction hours for the monitoring period covered by this report.
- 3.10 No exceedances of the project hourly noise criteria of 78 dB LAeq nor the daily project noise limit of 75 dB LAeq (0800-1800 hours) were recorded at this location during the monitoring period covered by this report.



### Location 3 - Raw Data

|                                                                                                                                          | Time<br>[bh:mm:ss]<br>09:00:00<br>11:00:00<br>11:00:00<br>11:00:00<br>13:00:00<br>15:00:00<br>15:00:00<br>15:00:00<br>11:00:00<br>11:00:00<br>11:00:00<br>11:00:00<br>11:00:00<br>11:00:00<br>11:00:00<br>11:00:00<br>11:00:00<br>11:00:00<br>11:00:00<br>11:00:00<br>11:00:00<br>11:00