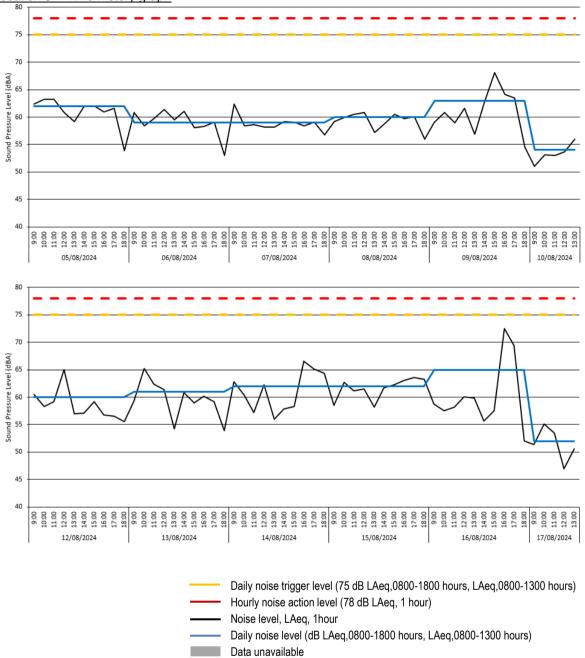

| 50.1<br>59.8<br>55.7<br>57.5<br>72.5<br>69.4<br>52.0<br>51.3                                                                                                                                                                                                                                                                         | 65.0       |           |

Construction Monitoring Report Holloway Park, London CM88-22405-R0, Page 9 of 15







- 3.11 There was 100% data coverage at Location 3 during construction hours for the monitoring period covered by this report.
- 3.12 No exceedances of the project hourly noise criteria of 78 dB LAeq nor the daily project noise limit of 75 dB LAeq (0800-1800 hours) were recorded at this location during the monitoring period covered by this report.



### **Vibration Monitoring Results**

### Location 1 – Raw data

| Measuring                     | point: | Period:   |                 | Order | Value      | Date       | Time  |
|-------------------------------|--------|-----------|-----------------|-------|------------|------------|-------|
| Holloway-                     | L1     | 05/08/202 | 4 to 17/08/2024 | 1     | 1.54       | 16/08/2024 | 13:18 |
|                               |