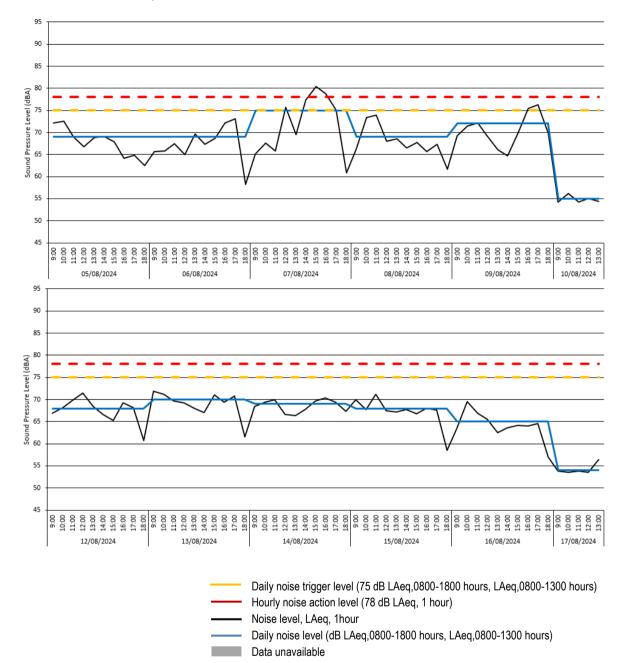

|                                                                                                                  |               |            |               |

Construction Monitoring Report Holloway Park, London CM88-22405-R0, Page 5 of 15



Location 1 - Time History Data



3.8 There was 100% data coverage at Location 1 during construction hours for the monitoring period covered by this report. Two exceedances of the project hourly noise action level of 78 dB LAeq as recorded during the monitoring period covered by this report. These occurred between 14:00 and 16:00 on Wednesday 7<sup>th</sup> August, with a measured noise level of 80 and 79 dB LAeq,1hr. Based on the activities taking place over the course of the monitoring period, it is likely this was caused by either the excavation of pilecaps at Block C, or the installation of the lower ground slab at Block C. This will continue to be monitored. There was one exceedance of the daily project noise limit of 75 dB LAeq (0800-1800 hours) at this location during the monitoring period covered by this report.