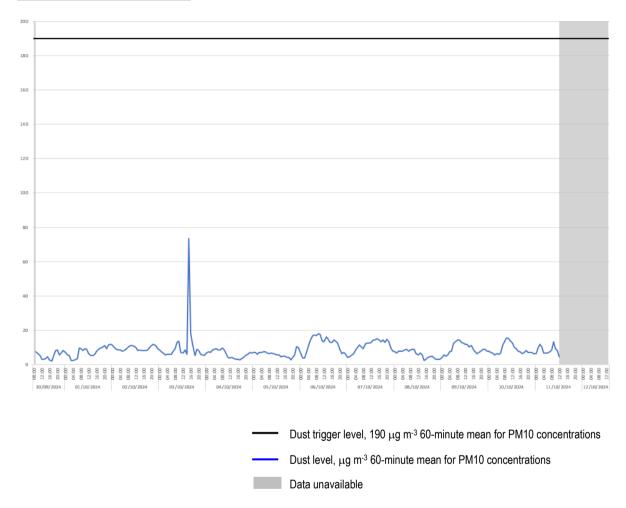

#### Location 3 (meter ref. TNO4475)

- 3.5 There was 89% data coverage at Location 3 during construction hours for the monitoring period covered by this report. The monitor was offline from 12:00 on Friday 11<sup>th</sup> October due to a temporary power outage, which has since been resolved.
- 3.6 No exceedances of the project dust trigger level of 190 micrograms per cubic meter were recorded during the monitoring period covered by this report.