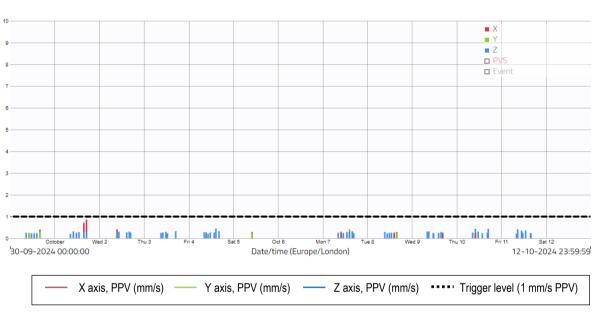

#### 3. MONITORING DATA

3.1 This section sets out a summary of the monitoring data that has been recorded onsite and provides a discussion of any exceedances and best practicable means incorporated by the site team if exceedances were believed to be construction related.