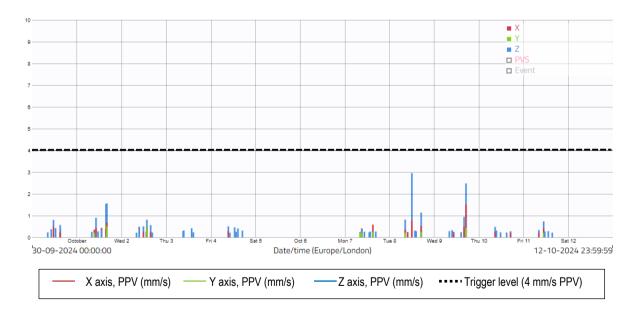

#### 3. MONITORING DATA

3.1 This section sets out a summary of the monitoring data that has been recorded onsite and provides a discussion of any exceedances and best practicable means incorporated by the site team if exceedances were believed to be construction related.