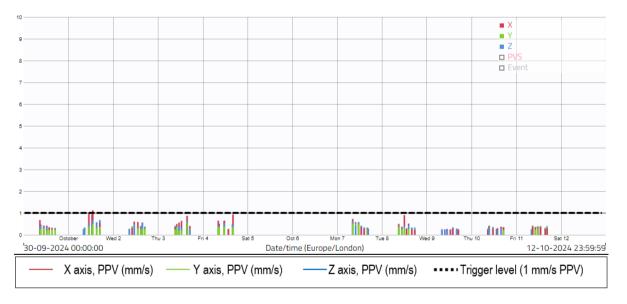

59 |
| Criteria mm/s PPV | Exceedan                 | ces | 3     | 0.95  | 01/10/2024 | 12:39 |
| 1.0               | 1                        |     | 4     | 0.94  | 04/10/2024 | 16:13 |
|                   |                          |     | 5     | 0.91  | 08/10/2024 | 12:02 |
|                   |                          |     | 6     | 0.89  | 01/10/2024 | 13:12 |
|                   |                          |     | 7     | 0.87  | 01/10/2024 | 11:00 |
|                   |                          |     | 8     | 0.87  | 01/10/2024 | 13:11 |
|                   |                          |     | 9     | 0.87  | 03/10/2024 | 15:31 |
|                   |                          |     | 10    | 0.81  | 01/10/2024 | 12:44 |

#### Location 4 (meter ref. TEJELU) - Time-history graph



3.19 There was 100% data coverage at Location 4 during construction hours for the monitoring period covered by this report. There was one exceedance of the project vibration trigger level of 1.0 mm/s PPV, which is shown in the raw data and graph above. This occurred on Tuesday 1<sup>st</sup> October at 13:04, with a recorded level of 1.13 mm/s PPV. As this was a standalone exceedance, marginally above the vibration trigger level, it is likely this was not caused by continuous construction activity. This will continue to be monitored.