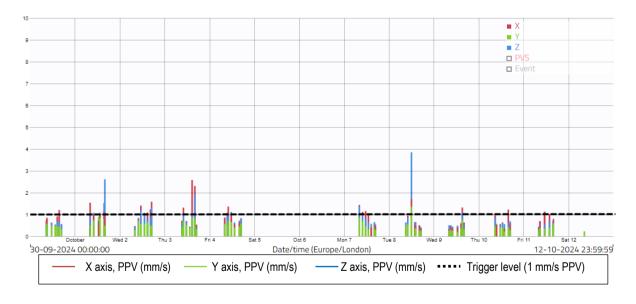

#### 3. MONITORING DATA

3.1 This section sets out a summary of the monitoring data that has been recorded onsite and provides a discussion of any exceedances and best practicable means incorporated by the site team if exceedances were believed to be construction related.