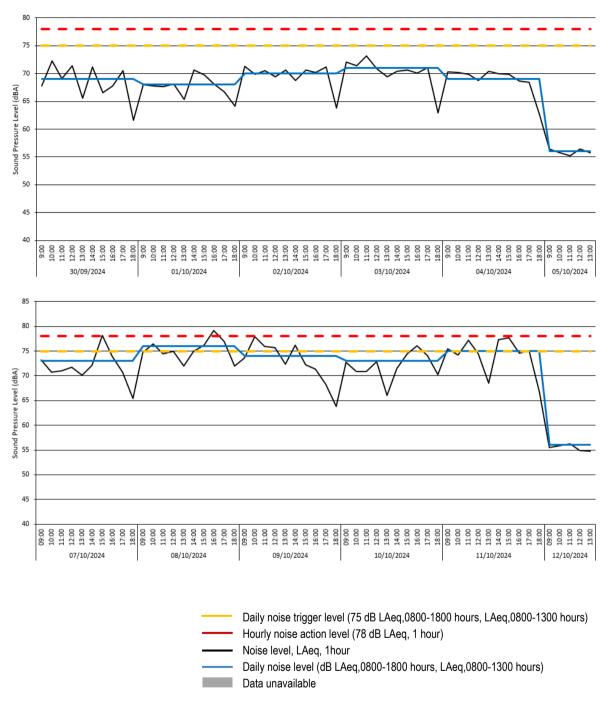

| 13:00:00                         | 37.7                 |                            |                                         | 33.3      |



# Location 1 (meter ref. SMENK-9E5DF) - Time History Data



- 3.7 There was 100% data coverage at Location 1 during construction hours for the monitoring period covered by this report.
- 3.8 Two exceedances of both the project daily noise trigger level of 75 dB LAeq,T and hourly noise action level of 78 dB LAeq,1hr were recorded during the monitoring period covered by this report. The daily exceedances were recorded on: Tuesday 8<sup>th</sup> October with a level of 75.7 dB LAeq,10hrs and Friday 11<sup>th</sup> October with a level of 75.1 dB LAeq,10hrs.



3.9 The hourly exceedances were recorded on: Monday 7<sup>th</sup> October at 15:00 with a recorded level of 78 dB LAeq,1hr and Tuesday 8<sup>th</sup> October at 16:00 with a recorded level of 79 dB LAeq,1hr. Site management confirmed that the site team were backfilling the retaining wall on B