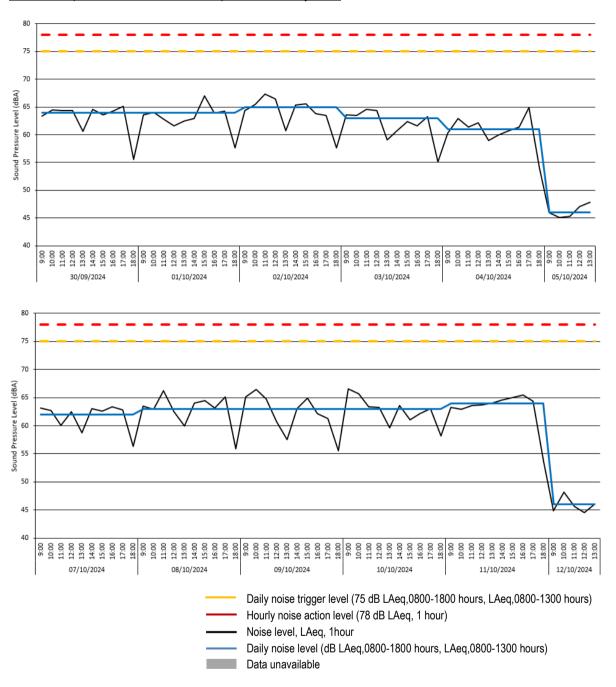

|                          |                                                                      |



# Location 2 (meter ref. VFHMP-7XSY7) - Time History Data



3.10 There was 100% data coverage at Location 2 during construction hours for the monitoring period covered by this report. No exceedances of the project hourly noise action level of 78 dB LAeq,1hr nor the daily project noise trigger level of 75 dB LAeq,T were recorded at this location during the monitoring period covered by this report.



# Location 3 (meter ref. P5DLY-N3J7A) - Raw Data

| # Broadband Results Date               |                      |              |            |           |
|----------------------------------------|----------------------|--------------|------------|-----------|
| # Broadband Results<br>Date            | Time                 | LAeq(60min)  | LAeq(10hr) | LAeq(5hr) |
| [YYYY-MM-DD]                           | [hh:mm:ss]           | [dB]         | [dB]