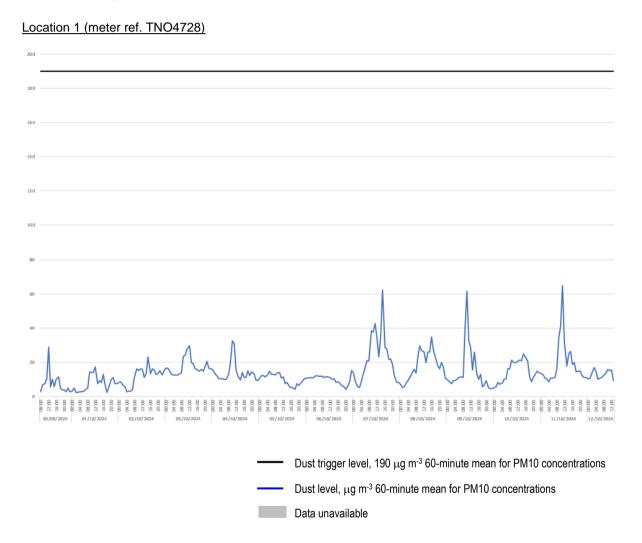

#### **Dust Monitoring Results**

- 3.2 There was 100% data coverage at Location 1 during construction hours for the monitoring period covered by this report.
- 3.3 No exceedances of the project dust trigger level of 190 micrograms per cubic meter were recorded during the monitoring period covered by this report.