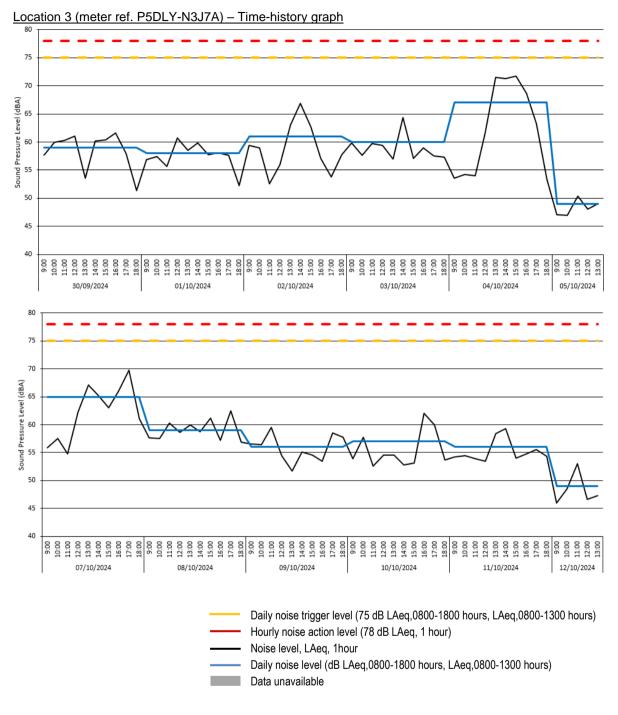

# **Noise Monitoring Results**

#### Location 3 (meter ref. TNO4475)

- 3.5 There was 89% data coverage at Location 3 during construction hours for the monitoring period covered by this report. The monitor was offline from 12:00 on Friday 11<sup>th</sup> October due to a temporary power outage, which has since been resolved.
- 3.6 No exceedances of the project dust trigger level of 190 micrograms per cubic meter were recorded during the monitoring period covered by this report.