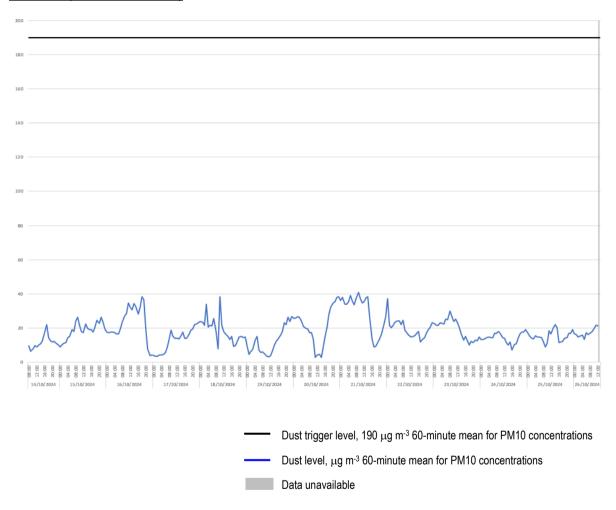

# **Dust Monitoring Results**

#### Location 1 (meter ref. TNO4728)

- 3.2 There was 66% data coverage at Location 1 during construction hours for the monitoring period covered by this report. The monitor went offline after 16:00 on the 22<sup>nd</sup> October due to a power outage, which has since been resolved.
- 3.3 No exceedances of the project dust trigger level of 190 micrograms per cubic meter were recorded during the monitoring period covered by this report.

#### Location 2 (meter ref. TNO4778)

3.4 The dust monitor at this location was offsite for the monitoring period covered by this report. Cass Allen attended site on Thursday 26<sup>th</sup> September, to investigate a potential fault with the instrument. It was not possible to resolve the issue during the site visit, so the monitor was removed to be sent to the manufacturer for further investigation. The manufacturer has since identified the issue, and the monitor is due to be returned to Cass Allen imminently. A further update will be provided as soon as possible.

# Location 3 (meter ref. TNO4475)

- 3.5 There was 100% data coverage at Location 3 during construction hours for the monitoring period covered by this report.
- 3.6 No exceedances of the project dust trigger level of 190 micrograms per cubic meter were recorded during the monitoring period covered by this report.