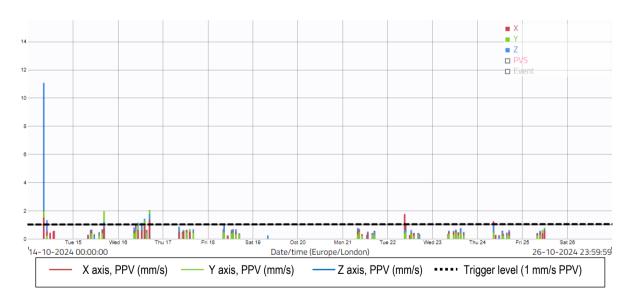

#### 3. MONITORING DATA

3.1 This section sets out a summary of the monitoring data that has been recorded onsite and provides a discussion of any exceedances and best practicable means incorporated by the site team if exceedances were believed to be construction related.