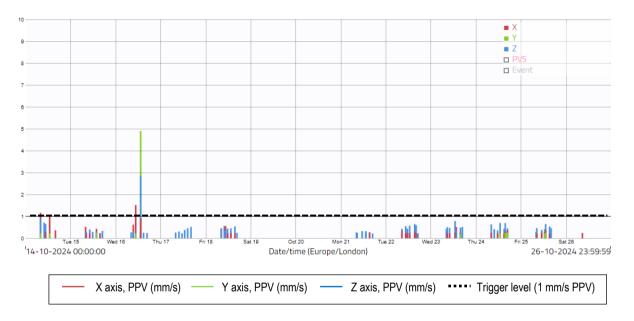

#### 3. MONITORING DATA

3.1 This section sets out a summary of the monitoring data that has been recorded onsite and provides a discussion of any exceedances and best practicable means incorporated by the site team if exceedances were believed to be construction related.