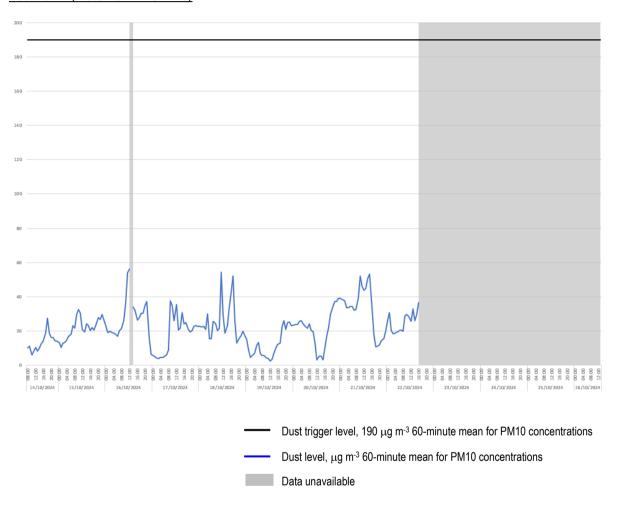

# **Dust Monitoring Results**

#### Location 1 (meter ref. TNO4728)

- 3.2 There was 66% data coverage at Location 1 during construction hours for the monitoring period covered by this report. The monitor went offline after 16:00 on the 22<sup>nd</sup> October due to a power outage, which has since been resolved.
- 3.3 No exceedances of the project dust trigger level of 190 micrograms per cubic meter were recorded during the monitoring period covered by this report.

#### Location 2 (meter ref. TNO4778)

3.4 The dust monitor at this location was offsite for the monitoring period covered by this report. Cass Allen attended site on Thursday 26<sup>th</sup> September, to investigate a potential fault with the instrument. It was not possible to resolve the issue during the site visit, so the monitor was removed to be sent to the manufacturer for further investigation. The manufacturer has since identified the issue, and the monitor is due to be returned to Cass Allen imminently. A further update will be provided as soon as possible.

# Location 3 (meter ref. TNO4475)

- 3.5 There was 100% data coverage at Location 3 during construction hours for the monitoring period covered by this report.
- 3.6 No exceedances of the project dust trigger level of 190 micrograms per cubic meter were recorded during the monitoring period covered by this report.