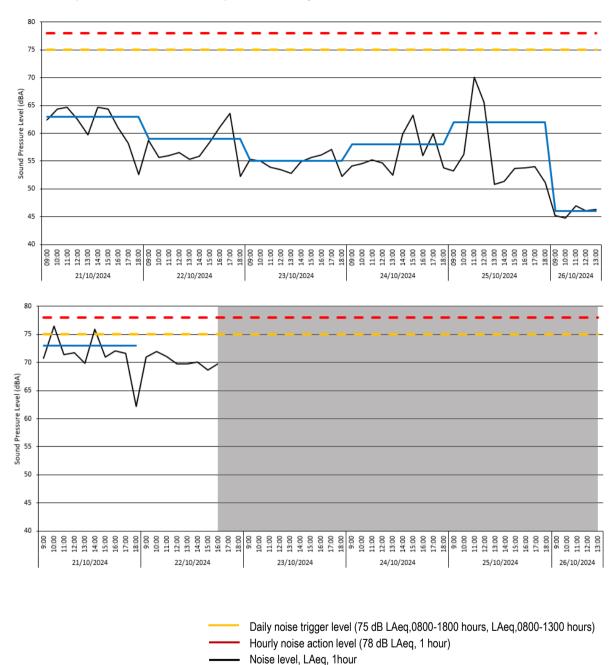

# **Noise Monitoring Results**

# Location 1 (meter ref. SMENK-9E5DF) - Time History Data

3.7 There was 66% data coverage at Location 1 during construction hours for the monitoring period covered by this report. The monitor went offline after 16:00 on the 22<sup>nd</sup> October due to a power outage, which has since been resolved.

Data unavailable

Daily noise level (dB LAeg,0800-1800 hours, LAeg,0800-1300 hours)

3.8 No exceedances of both the project daily noise trigger level of 75 dB LAeq,T and hourly noise action level of 78 dB LAeq,1hr were recorded during the monitoring period covered by this report.