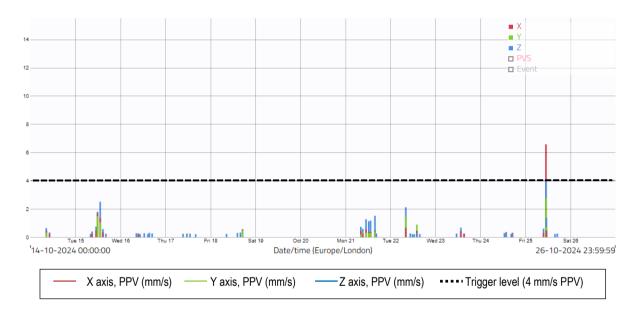

#### 3. MONITORING DATA

3.1 This section sets out a summary of the monitoring data that has been recorded onsite and provides a discussion of any exceedances and best practicable means incorporated by the site team if exceedances were believed to be construction related.