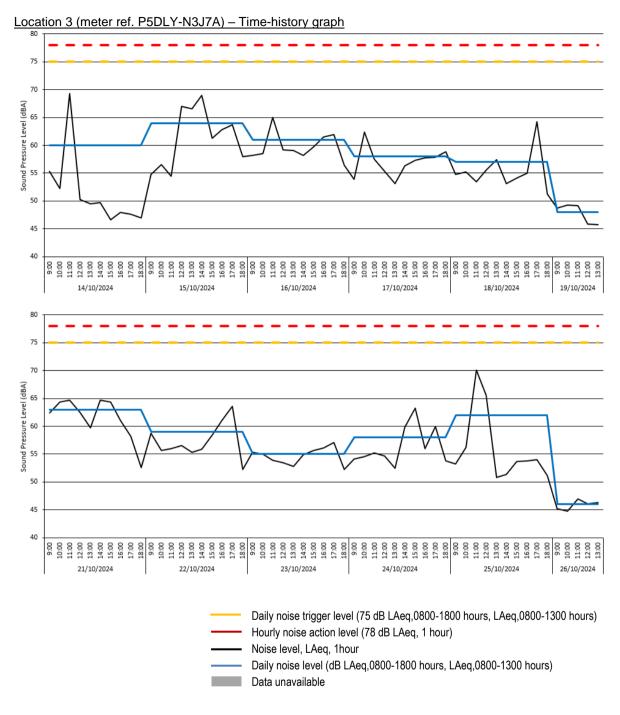

# Location 3 (meter ref. TNO4475)

- 3.5 There was 100% data coverage at Location 3 during construction hours for the monitoring period covered by this report.
- 3.6 No exceedances of the project dust trigger level of 190 micrograms per cubic meter were recorded during the monitoring period covered by this report.