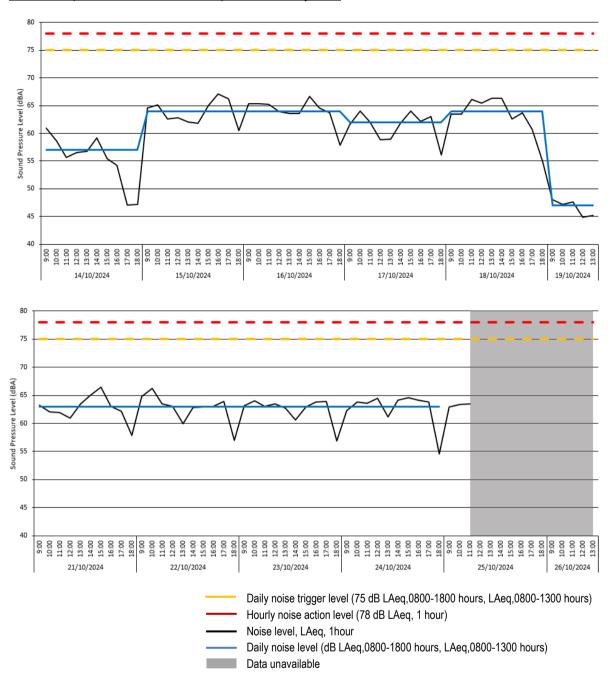

# **Noise Monitoring Results**

# Location 1 (meter ref. SMENK-9E5DF) - Time History Data

3.7 There was 66% data coverage at Location 1 during construction hours for the monitoring period covered by this report. The monitor went offline after 16:00 on the 22<sup>nd</sup> October due to a power outage, which has since been resolved.

Data unavailable

Daily noise level (dB LAeg,0800-1800 hours, LAeg,0800-1300 hours)

3.8 No exceedances of both the project daily noise trigger level of 75 dB LAeq,T and hourly noise action level of 78 dB LAeq,1hr were recorded during the monitoring period covered by this report.