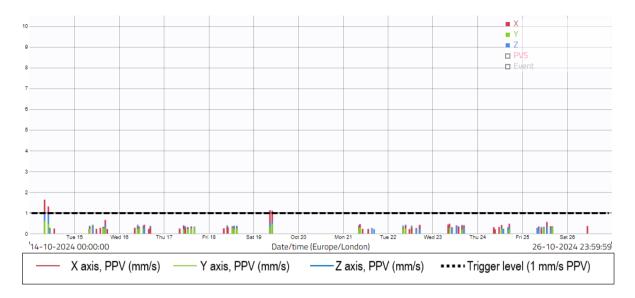

# Location 1 (meter ref. SMENK-9E5DF) - Time History Data

3.7 There was 66% data coverage at Location 1 during construction hours for the monitoring period covered by this report. The monitor went offline after 16:00 on the 22<sup>nd</sup> October due to a power outage, which has since been resolved.

Data unavailable

Daily noise level (dB LAeg,0800-1800 hours, LAeg,0800-1300 hours)

3.8 No exceedances of both the project daily noise trigger level of 75 dB LAeq,T and hourly noise action level of 78 dB LAeq,1hr were recorded during the monitoring period covered by this report.