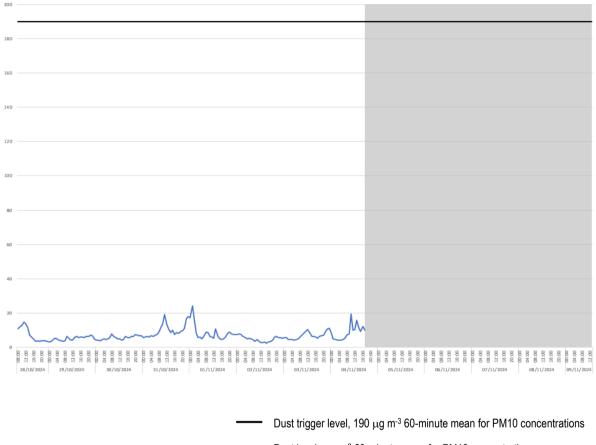

#### **Dust Monitoring Results**

#### Location 1 (meter ref. TNO4728)

- 3.2 There was 27% data coverage at Location 1 during construction hours for the monitoring period covered by this report. The monitor came back online at 14:00 on 6<sup>th</sup> November due to a power outage.
- 3.3 No exceedances of the project dust trigger level of 190 micrograms per cubic meter were recorded during the monitoring period covered by this report.