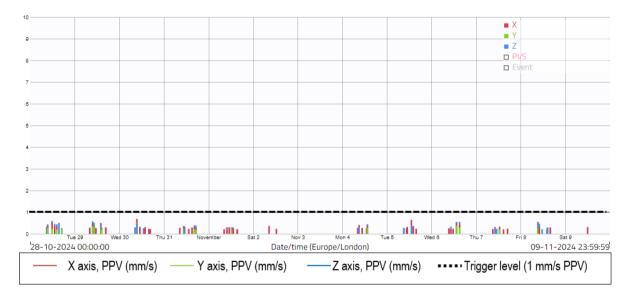

# 3. MONITORING DATA

3.1 This section sets out a summary of the monitoring data that has been recorded onsite and provides a discussion of any exceedances and best practicable means incorporated by the site team if exceedances were believed to be construction related.