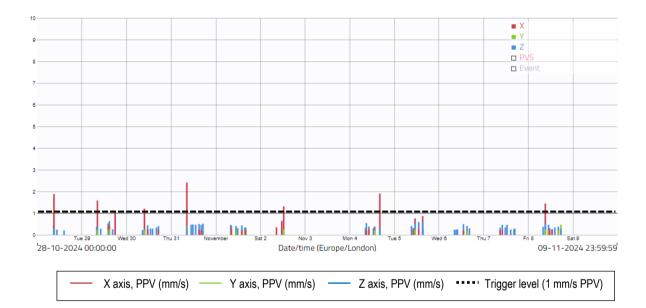

# 3. MONITORING DATA

3.1 This section sets out a summary of the monitoring data that has been recorded onsite and provides a discussion of any exceedances and best practicable means incorporated by the site team if exceedances were believed to be construction related.