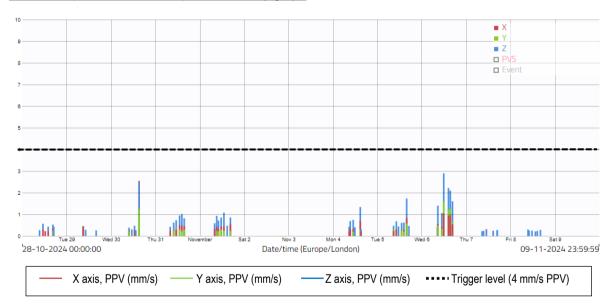

# 3. MONITORING DATA

3.1 This section sets out a summary of the monitoring data that has been recorded onsite and provides a discussion of any exceedances and best practicable means incorporated by the site team if exceedances were believed to be construction related.