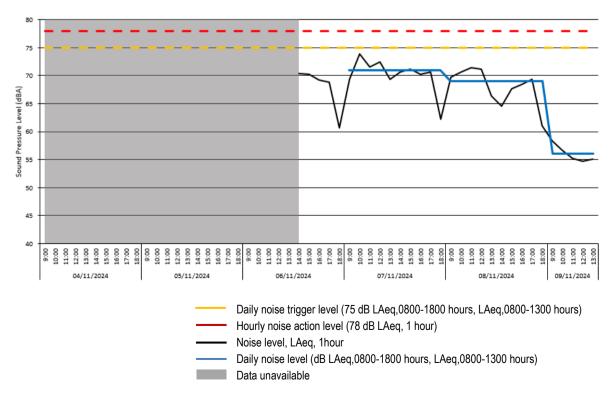

#### **Noise Monitoring Results**

Location 1 (meter ref. SMENK-9E5DF) - Raw Data

| щ | Broadband Results |            |             |             |            |           |
|---|-------------------|------------|-------------|-------------|------------|-----------|
| π | Date              | Time       | LAeg(60min) | 1 Agg(7 br) | LAeq(10hr) | LAeq(5hr) |
|   | [YYYY-MM-DD]      | [hh:mm:ss] | [dB]        | [dB]        | [dB]       | [dB]      |
|   | 2024-11-06        | 14:00:00   | 70.4        |             |            |           |
|   | 2024-11-00        | 15:00:00   | 70.3        |             |            |           |
|   | 2024-11-00        | 16:00:00   | 69.2        |             |            | 2.2       |
|   | 2024-11-00        | 17:00:00   | 68.8        | -           |            |           |
|   | 2024-11-06        | 18:00:00   | 60.7        |             |            |           |
|   | 2024-11-00        | 09:00:00   | 69.4        |             |            |           |
|   | 2024-11-07        | 10:00:00   | 73.9        | -           |            |           |
|   | 2024-11-07        | 11:00:00   | 71.6        |             |            |           |
|   | 2024-11-07        | 12:00:00   | 72.5        |             |            |           |
|   | 2024-11-07        | 13:00:00   | 69.4        |             |            |           |
|   | 2024-11-07        | 14:00:00   | 70.6        |             |            |           |
|   | 2024-11-07        | 15:00:00   | 71.1        |             |            |           |
|   | 2024-11-07        | 16:00:00   | 70.2        |             |            |           |
|   | 2024-11-07        | 17:00:00   | 70.2        |             |            |           |
|   | 2024-11-07        | 18:00:00   | 62.2        |             | 70.9       |           |
|   | 2024-11-07        | 09:00:00   | 69.8        |             |            |           |
|   |                   |            |             |             |            |           |
|   | 2024-11-08        | 10:00:00   | 70.7        |             |            |           |
|   | 2024-11-08        | 11:00:00   | 71.4        |             |            |           |
|   | 2024-11-08        | 12:00:00   | 71.2        |             |            |           |
|   | 2024-11-08        | 13:00:00   | 66.4        |             |            |           |
|   | 2024-11-08        | 14:00:00   | 64.6        |             |            |           |
|   | 2024-11-08        | 15:00:00   | 67.7        |             |            |           |
|   | 2024-11-08        | 16:00:00   | 68.5        |             |            |           |
|   | 2024-11-08        | 17:00:00   | 69.3        |             |            |           |
|   | 2024-11-08        | 18:00:00   | 61.0        |             | 68.9       |           |
|   | 2024-11-09        | 09:00:00   | 58.3        |             |            |           |
|   | 2024-11-09        | 10:00:00   | 56.6        |             |            |           |
|   | 2024-11-09        | 11:00:00   | 55.2        |             |            |           |
|   | 2024-11-09        | 12:00:00   | 54.7        |             |            | T17.      |
|   | 2024-11-09        | 13:00:00   | 55.1        |             |            | 56.2      |
|   |                   |            |             |             |            |           |

#### Location 1 (meter ref. SMENK-9E5DF) - Time History Data

Construction Monitoring Report Holloway Park, London CM94-22405-R0, Page 4 of 15

- 3.7 There was 27% data coverage at Location 1 during construction hours for the monitoring period covered by this report. The monitor was offline for the monitoring period due to a power outage, which has since been resolved. The monitor came back online after 14:00 on the 6<sup>th</sup> November. The power outage was discussed with the site team and this will continue to be monitored.
- 3.8 No exceedances of both the project daily noise trigger level of 75 dB LAeq,T and hourly noise action level of 78 dB LAeq,1hr were recorded during the monitoring period covered by this report.