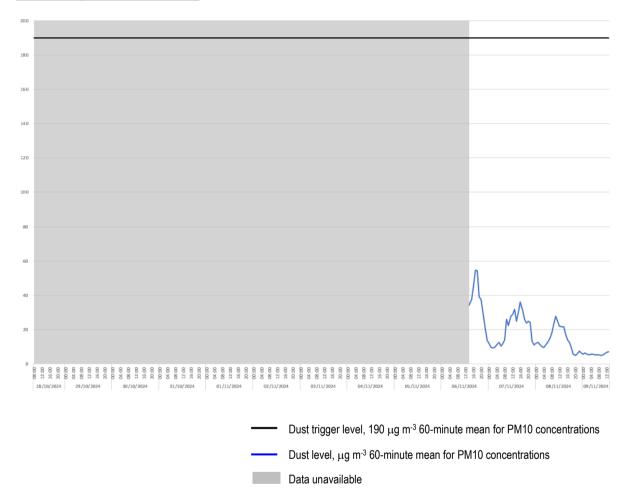

#### **Dust Monitoring Results**

#### Location 3 (meter ref. TNO4475)

- Dust level, μg m<sup>-3</sup> 60-minute mean for PM10 concentrations
  - Data unavailable
- 3.5 There was 59% data coverage at Location 3 during construction hours for the monitoring period covered by this report. The monitor went offline at 18:00 on 4<sup>th</sup> November, due to a power outage, which has since been resolved.
- 3.6 No exceedances of the project dust trigger level of 190 micrograms per cubic meter were recorded during the monitoring period covered by this report.