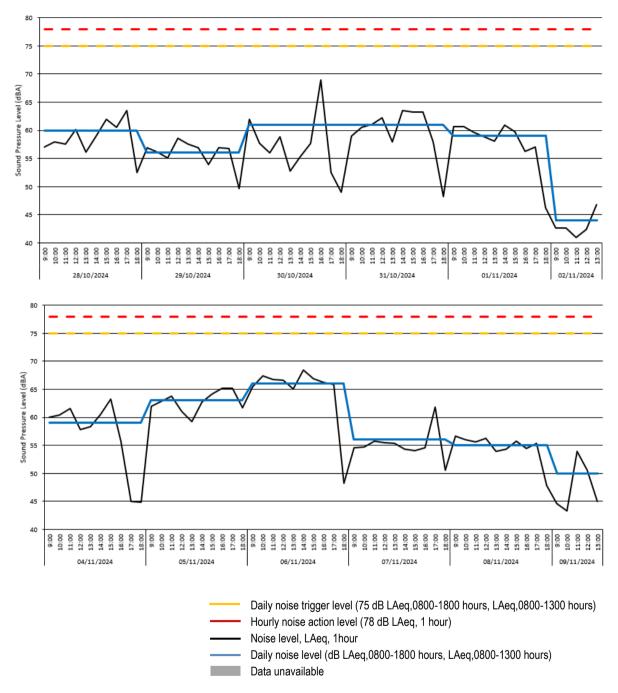

#### **Noise Monitoring Results**

Location 1 (meter ref. SMENK-9E5DF) - Raw Data

| щ | Broadband Results |            |             |             |            |           |
|---|-------------------|------------|-------------|-------------|------------|-----------|
| π | Date              | Time       | LAeg(60min) | 1 Agg(7 br) | LAeq(10hr) | LAeq(5hr) |
|   | [YYYY-MM-DD]      | [hh:mm:ss] | [dB]        | [dB]        | [dB]       | [dB]      |
|   | 2024-11-06        | 14:00:00   | 70.4        |             |            |           |
|   | 2024-11-00        | 15:00:00   | 70.3        |             |            |           |
|   | 2024-11-00        | 16:00:00   | 69.2        |             |            | 2.2       |
|   | 2024-11-00        | 17:00:00   | 68.8        | -           |            |           |
|   | 2024-11-06        | 18:00:00   | 60.7        |             |            |           |
|   | 2024-11-00        | 09:00:00   | 69.4        |             |            |           |
|   | 2024-11-07        | 10:00:00   | 73.9        | -           |            |           |
|   | 2024-11-07        | 11:00:00   | 71.6        |             |            |           |
|   | 2024-11-07        | 12:00:00   | 72.5        |             |            |           |
|   | 2024-11-07        | 13:00:00   | 69.4        |             |            |           |
|   | 2024-11-07        | 14:00:00   | 70.6        |             |            |           |
|   | 2024-11-07        | 15:00:00   | 71.1        |             |            |           |
|   | 2024-11-07        | 16:00:00   | 70.2        |             |            |           |
|   | 2024-11-07        | 17:00:00   | 70.2        |             |            |           |
|   | 2024-11-07        | 18:00:00   | 62.2        |             | 70.9       |           |
|   | 2024-11-07        | 09:00:00   | 69.8        |             |            |           |
|   |                   |            |             |             |            |           |
|   | 2024-11-08        | 10:00:00   | 70.7        |             |            |           |
|   | 2024-11-08        | 11:00:00   | 71.4        |             |            |           |
|   | 2024-11-08        | 12:00:00   | 71.2        |             |            |           |
|   | 2024-11-08        | 13:00:00   | 66.4        |             |            |           |
|   | 2024-11-08        | 14:00:00   | 64.6        |             |            |           |
|   | 2024-11-08        | 15:00:00   | 67.7        |             |            |           |
|   | 2024-11-08        | 16:00:00   | 68.5        |             |            |           |
|   | 2024-11-08        | 17:00:00   | 69.3        |             |            |           |
|   | 2024-11-08        | 18:00:00   | 61.0        |             | 68.9       |           |
|   | 2024-11-09        | 09:00:00   | 58.3        |             |            |           |
|   | 2024-11-09        | 10:00:00   | 56.6        |             |            |           |
|   | 2024-11-09        | 11:00:00   | 55.2        |             |            |           |
|   | 2024-11-09        | 12:00:00   | 54.7        |             |            | T17.      |
|   | 2024-11-09        | 13:00:00   | 55.1        |             |            | 56.2      |
|   |                   |            |             |             |            |           |

#### Location 1 (meter ref. SMENK-9E5DF) - Time History Data

Construction Monitoring Report Holloway Park, London CM94-22405-R0, Page 4 of 15

- 3.7 There was 27% data coverage at Location 1 during construction hours for the monitoring period covered by this report. The monitor was offline for the monitoring period due to a power outage, which has since been resolved. The monitor came back online after 14:00 on the 6<sup>th</sup> November. The power outage was discussed with the site team and this will continue to be monitored.
- 3.8 No exceedances of both the project daily noise trigger level of 75 dB LAeq,T and hourly noise action level of 78 dB LAeq,1hr were recorded during the monitoring period covered by this report.