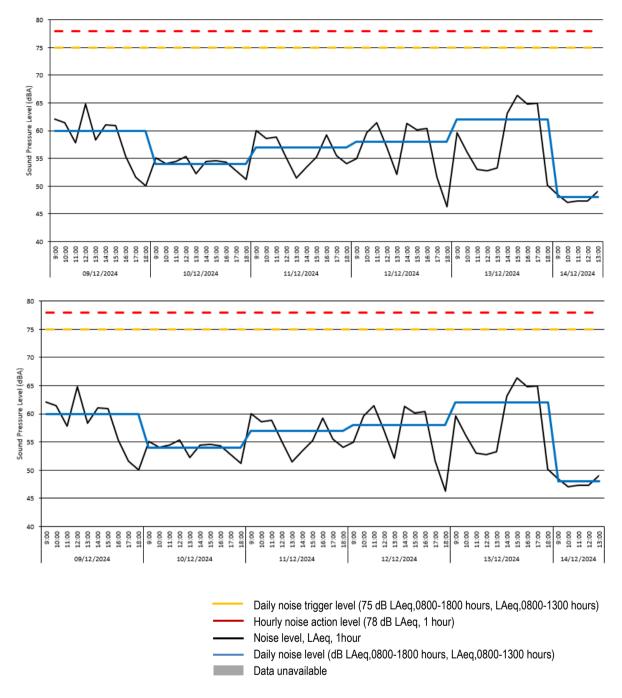

| 13:00:00                                                             | 50.0                 |            | 50.1      |

Construction Monitoring Report Holloway Park, London CM97-22405-R0, Page 7 of 11



#### Location 3 (meter ref. P5DLY-N3J7A) - Time-history graph



- 3.10 There was 100% data coverage at Location 3 during construction hours for the monitoring period covered by this report.
- 3.11 No exceedances of the daily project noise limit of 75 dB LAeq,T were recorded at this location during the monitoring period covered by this report. No exceedances of the project hourly noise criteria of 78 dB LAeq,1hr were recorded at this location during the monitoring period.



#### **Vibration Monitoring Results**

#### Location 1 (meter ref. PIJIVI)

3.12 The vibration monitor at this location was taken offsite for calibration on the 21<sup>st</sup> November. This is scheduled to return to site on Friday 10<sup>th</sup> January.

| Measu    | ring point: | Period:                  | Order | Value |            | Time  | Order | Value |            | Time