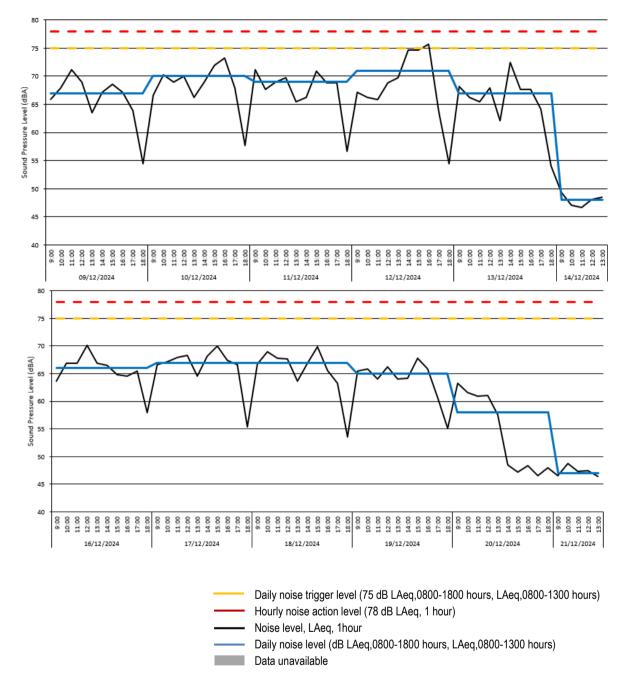

#### **Noise Monitoring Results**

#### Location 1 (meter ref. SMENK-9E5DF)

3.8 The monitor was removed from site at 14:00 on Tuesday 19<sup>th</sup> November for its laboratory calibration. This is scheduled to return to site on Friday 10<sup>th</sup> January.