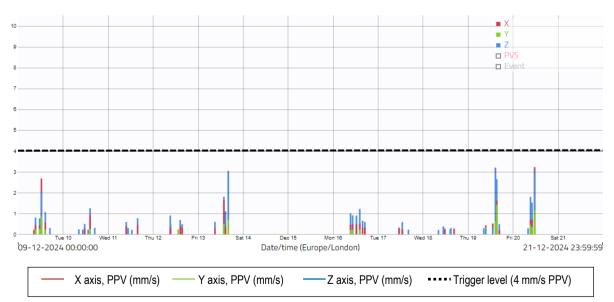

# 3. MONITORING DATA

3.1 This section sets out a summary of the monitoring data that has been recorded onsite and provides a discussion of any exceedances and best practicable means incorporated by the site team if exceedances were believed to be construction related.