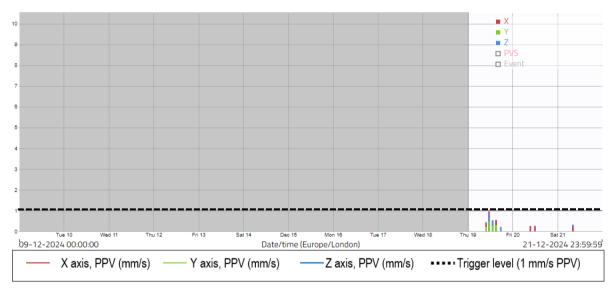

#### Location 2 (meter ref. VFHMP-7XSY7)

| <pre># Broadband Results<br/>Date<br/>[YYYY+9H-00]<br/>2024-12-09<br/>2024-12-09<br/>2024-12-09<br/>2024-12-09<br/>2024-12-09<br/>2024-12-09<br/>2024-12-09<br/>2024-12-09<br/>2024-12-10<br/>2024-12-10<br/>2024-12-10<br/>2024-12-10<br/>2024-12-10<br/>2024-12-10<br/>2024-12-10<br/>2024-12-10<br/>2024-12-10<br/>2024-12-10<br/>2024-12-10<br/>2024-12-10<br/>2024-12-10<br/>2024-12-10<br/>2024-12-10<br/>2024-12-10<br/>2024-12-10<br/>2024-12-10<br/>2024-12-10<br/>2024-12-10<br/>2024-12-10<br/>2024-12-11<br/>2024-12-11<br/>2024-12-11<br/>2024-12-11<br/>2024-12-11<br/>2024-12-11<br/>2024-12-11<br/>2024-12-11<br/>2024-12-11<br/>2024-12-11<br/>2024-12-11<br/>2024-12-11<br/>2024-12-11<br/>2024-12-11<br/>2024-12-11<br/>2024-12-11<br/>2024-12-11<br/>2024-12-11<br/>2024-12-12<br/>2024-12-12<br/>2024-12-12<br/>2024-12-12<br/>2024-12-12<br/>2024-12-12<br/>2024-12-12<br/>2024-12-12<br/>2024-12-12<br/>2024-12-12<br/>2024-12-12<br/>2024-12-12<br/>2024-12-12<br/>2024-12-12<br/>2024-12-12<br/>2024-12-13<br/>2024-12-13<br/>2024-12-13<br/>2024-12-13<br/>2024-12-13<br/>2024-12-13<br/>2024-12-13<br/>2024-12-13<br/>2024-12-13<br/>2024-12-13<br/>2024-12-13<br/>2024-12-13<br/>2024-12-13<br/>2024-12-14<br/>2024-12-16<br/>2024-12-16<br/>2024-12-16<br/>2024-12-16<br/>2024-12-16<br/>2024-12-16<br/>2024-12-16<br/>2024-12-17<br/>2024-12-17<br/>2024-12-17<br/>2024-12-17<br/>2024-12-17<br/>2024-12-17<br/>2024-12-16<br/>2024-12-16<br/>2024-12-16<br/>2024-12-16<br/>2024-12-16<br/>2024-12-16<br/>2024-12-17<br/>2024-12-17<br/>2024-12-17<br/>2024-12-17<br/>2024-12-17<br/>2024-12-17<br/>2024-12-17<br/>2024-12-17<br/>2024-12-17<br/>2024-12-17<br/>2024-12-17<br/>2024-12-17<br/>2024-12-17<br/>2024-12-18<br/>2024-12-18<br/>2024-12-18<br/>2024-12-18<br/>2024-12-18<br/>2024-12-18<br/>2024-12-18<br/>2024-12-18</pre> |                                                                                                                                                                                                                                                                                                                                                                                                                                                                                                                                                                                                                                                                                                                                                                                                                                                                                                                                                                                                                                                                                                                                                                                                                                                                                                                                                                                                                                                                                                                                                                                                                                                                                                                                                                                                                                                                                                                                                                                                                                                                                                                                                                                                                                                                                                                                                                                                                                                                                                                                                       |                                                                                                                                                   |            |           |
|----------------------------------------------------------------------------------------------------------------------------------------------------------------------------------------------------------------------------------------------------------------------------------------------------------------------------------------------------------------------------------------------------------------------------------------------------------------------------------------------------------------------------------------------------------------------------------------------------------------------------------------------------------------------------------------------------------------------------------------------------------------------------------------------------------------------------------------------------------------------------------------------------------------------------------------------------------------------------------------------------------------------------------------------------------------------------------------------------------------------------------------------------------------------------------------------------------------------------------------------------------------------------------------------------------------------------------------------------------------------------------------------------------------------------------------------------------------------------------------------------------------------------------------------------------------------------------------------------------------------------------------------------------------------------------------------------------------------------------------------------------------------------------------------------------------------------------------------------------------------|-------------------------------------------------------------------------------------------------------------------------------------------------------------------------------------------------------------------------------------------------------------------------------------------------------------------------------------------------------------------------------------------------------------------------------------------------------------------------------------------------------------------------------------------------------------------------------------------------------------------------------------------------------------------------------------------------------------------------------------------------------------------------------------------------------------------------------------------------------------------------------------------------------------------------------------------------------------------------------------------------------------------------------------------------------------------------------------------------------------------------------------------------------------------------------------------------------------------------------------------------------------------------------------------------------------------------------------------------------------------------------------------------------------------------------------------------------------------------------------------------------------------------------------------------------------------------------------------------------------------------------------------------------------------------------------------------------------------------------------------------------------------------------------------------------------------------------------------------------------------------------------------------------------------------------------------------------------------------------------------------------------------------------------------------------------------------------------------------------------------------------------------------------------------------------------------------------------------------------------------------------------------------------------------------------------------------------------------------------------------------------------------------------------------------------------------------------------------------------------------------------------------------------------------------------|---------------------------------------------------------------------------------------------------------------------------------------------------|------------|-----------|
| # Broadband Results<br>Date                                                                                                                                                                                                                                                                                                                                                                                                                                                                                                                                                                                                                                                                                                                                                                                                                                                                                                                                                                                                                                                                                                                                                                                                                                                                                                                                                                                                                                                                                                                                                                                                                                                                                                                                                                                                                                          | Time                                                                                                                                                                                                                                                                                                                                                                                                                                                                                                                                                                                                                                                                                                                                                                                                                                                                                                                                                                                                                                                                                                                                                                                                                                                                                                                                                                                                                                                                                                                                                                                                                                                                                                                                                                                                                                                                                                                                                                                                                                                                                                                                                                                                                                                                                                                                                                                                                                                                                                                                                  | LAcq(60min)                                                                                                                                       | LAeg(10hr) | LAeg(Shr) |
| [YYYY-MM-DD]<br>2024-12-09                                                                                                                                                                                                                                                                                                                                                                                                                                                                                                                                                                                                                                                                                                                                                                                                                                                                                                                                                                                                                                                                                                                                                                                                                                                                                                                                                                                                                                                                                                                                                                                                                                                                                                                                                                                                                                           | [hh:mn:ss]<br>09-00-00                                                                                                                                                                                                                                                                                                                                                                                                                                                                                                                                                                                                                                                                                                                                                                                                                                                                                                                                                                                                                                                                                                                                                                                                                                                                                                                                                                                                                                                                                                                                                                                                                                                                                                                                                                                                                                                                                                                                                                                                                                                                                                                                                                                                                                                                                                                                                                                                                                                                                                                                | [d8]<br>65.9                                                                                                                                      | [d8]       | [d8]      |
| 2024-12-09                                                                                                                                                                                                                                                                                                                                                                                                                                                                                                                                                                                                                                                                                                                                                                                                                                                                                                                                                                                                                                                                                                                                                                                                                                                                                                                                                                                                                                                                                                                                                                                                                                                                                                                                                                                                                                                           | 10:00:00                                                                                                                                                                                                                                                                                                                                                                                                                                                                                                                                                                                                                                                                                                                                                                                                                                                                                                                                                                                                                                                                                                                                                                                                                                                                                                                                                                                                                                                                                                                                                                                                                                                                                                                                                                                                                                                                                                                                                                                                                                                                                                                                                                                                                                                                                                                                                                                                                                                                                                                                              | 67.9                                                                                                                                              |            |           |
| 2024-12-09                                                                                                                                                                                                                                                                                                                                                                                                                                                                                                                                                                                                                                                                                                                                                                                                                                                                                                                                                                                                                                                                                                                                                                                                                                                                                                                                                                                                                                                                                                                                                                                                                                                                                                                                                                                                                                                           | 12:00:00                                                                                                                                                                                                                                                                                                                                                                                                                                                                                                                                                                                                                                                                                                                                                                                                                                                                                                                                                                                                                                                                                                                                                                                                                                                                                                                                                                                                                                                                                                                                                                                                                                                                                                                                                                                                                                                                                                                                                                                                                                                                                                                                                                                                                                                                                                                                                                                                                                                                                                                                              | 69.0                                                                                                                                              | -          |           |
| 2024-12-09                                                                                                                                                                                                                                                                                                                                                                                                                                                                                                                                                                                                                                                                                                                                                                                                                                                                                                                                                                                                                                                                                                                                                                                                                                                                                                                                                                                                                                                                                                                                                                                                                                                                                                                                                                                                                                                           | 13:00:00                                                                                                                                                                                                                                                                                                                                                                                                                                                                                                                                                                                                                                                                                                                                                                                                                                                                                                                                                                                                                                                                                                                                                                                                                                                                                                                                                                                                                                                                                                                                                                                                                                                                                                                                                                                                                                                                                                                                                                                                                                                                                                                                                                                                                                                                                                                                                                                                                                                                                                                                              | 63.5                                                                                                                                              | 2.2        | 212       |
| 2024-12-09                                                                                                                                                                                                                                                                                                                                                                                                                                                                                                                                                                                                                                                                                                                                                                                                                                                                                                                                                                                                                                                                                                                                                                                                                                                                                                                                                                                                                                                                                                                                                                                                                                                                                                                                                                                                                                                           | 15:00:00                                                                                                                                                                                                                                                                                                                                                                                                                                                                                                                                                                                                                                                                                                                                                                                                                                                                                                                                                                                                                                                                                                                                                                                                                                                                                                                                                                                                                                                                                                                                                                                                                                                                                                                                                                                                                                                                                                                                                                                                                                                                                                                                                                                                                                                                                                                                                                                                                                                                                                                                              | 68.6                                                                                                                                              |            |           |
| 2024-12-09 2024-12-09                                                                                                                                                                                                                                                                                                                                                                                                                                                                                                                                                                                                                                                                                                                                                                                                                                                                                                                                                                                                                                                                                                                                                                                                                                                                                                                                                                                                                                                                                                                                                                                                                                                                                                                                                                                                                                                | 16:00:00                                                                                                                                                                                                                                                                                                                                                                                                                                                                                                                                                                                                                                                                                                                                                                                                                                                                                                                                                                                                                                                                                                                                                                                                                                                                                                                                                                                                                                                                                                                                                                                                                                                                                                                                                                                                                                                                                                                                                                                                                                                                                                                                                                                                                                                                                                                                                                                                                                                                                                                                              | 67.1                                                                                                                                              | 22         |           |
| 2024-12-09                                                                                                                                                                                                                                                                                                                                                                                                                                                                                                                                                                                                                                                                                                                                                                                                                                                                                                                                                                                                                                                                                                                                                                                                                                                                                                                                                                                                                                                                                                                                                                                                                                                                                                                                                                                                                                                           | 18:00:00                                                                                                                                                                                                                                                                                                                                                                                                                                                                                                                                                                                                                                                                                                                                                                                                                                                                                                                                                                                                                                                                                                                                                                                                                                                                                                                                                                                                                                                                                                                                                                                                                                                                                                                                                                                                                                                                                                                                                                                                                                                                                                                                                                                                                                                                                                                                                                                                                                                                                                                                              | 54.4                                                                                                                                              | 67.3       | 111       |
| 2024-12-10                                                                                                                                                                                                                                                                                                                                                                                                                                                                                                                                                                                                                                                                                                                                                                                                                                                                                                                                                                                                                                                                                                                                                                                                                                                                                                                                                                                                                                                                                                                                                                                                                                                                                                                                                                                                                                                           | 10:00:00                                                                                                                                                                                                                                                                                                                                                                                                                                                                                                                                                                                                                                                                                                                                                                                                                                                                                                                                                                                                                                                                                                                                                                                                                                                                                                                                                                                                                                                                                                                                                                                                                                                                                                                                                                                                                                                                                                                                                                                                                                                                                                                                                                                                                                                                                                                                                                                                                                                                                                                                              | 70.2                                                                                                                                              |            |           |
| 2024-12-10<br>2024-12-10                                                                                                                                                                                                                                                                                                                                                                                                                                                                                                                                                                                                                                                                                                                                                                                                                                                                                                                                                                                                                                                                                                                                                                                                                                                                                                                                                                                                                                                                                                                                                                                                                                                                                                                                                                                                                                             | 11:00:00<br>12:00:00                                                                                                                                                                                                                                                                                                                                                                                                                                                                                                                                                                                                                                                                                                                                                                                                                                                                                                                                                                                                                                                                                                                                                                                                                                                                                                                                                                                                                                                                                                                                                                                                                                                                                                                                                                                                                                                                                                                                                                                                                                                                                                                                                                                                                                                                                                                                                                                                                                                                                                                                  | 68.9<br>70.0                                                                                                                                      | 22         |           |
| 2024-12-10                                                                                                                                                                                                                                                                                                                                                                                                                                                                                                                                                                                                                                                                                                                                                                                                                                                                                                                                                                                                                                                                                                                                                                                                                                                                                                                                                                                                                                                                                                                                                                                                                                                                                                                                                                                                                                                           | 13:00:00                                                                                                                                                                                                                                                                                                                                                                                                                                                                                                                                                                                                                                                                                                                                                                                                                                                                                                                                                                                                                                                                                                                                                                                                                                                                                                                                                                                                                                                                                                                                                                                                                                                                                                                                                                                                                                                                                                                                                                                                                                                                                                                                                                                                                                                                                                                                                                                                                                                                                                                                              | 66.2                                                                                                                                              | 222        |           |
| 2024-12-10                                                                                                                                                                                                                                                                                                                                                                                                                                                                                                                                                                                                                                                                                                                                                                                                                                                                                                                                                                                                                                                                                                                                                                                                                                                                                                                                                                                                                                                                                                                                                                                                                                                                                                                                                                                                                                                           | 15:00:00                                                                                                                                                                                                                                                                                                                                                                                                                                                                                                                                                                                                                                                                                                                                                                                                                                                                                                                                                                                                                                                                                                                                                                                                                                                                                                                                                                                                                                                                                                                                                                                                                                                                                                                                                                                                                                                                                                                                                                                                                                                                                                                                                                                                                                                                                                                                                                                                                                                                                                                                              | 71.9                                                                                                                                              |            |           |
| 2024-12-10<br>2024-12-10                                                                                                                                                                                                                                                                                                                                                                                                                                                                                                                                                                                                                                                                                                                                                                                                                                                                                                                                                                                                                                                                                                                                                                                                                                                                                                                                                                                                                                                                                                                                                                                                                                                                                                                                                                                                                                             | 16:00:00                                                                                                                                                                                                                                                                                                                                                                                                                                                                                                                                                                                                                                                                                                                                                                                                                                                                                                                                                                                                                                                                                                                                                                                                                                                                                                                                                                                                                                                                                                                                                                                                                                                                                                                                                                                                                                                                                                                                                                                                                                                                                                                                                                                                                                                                                                                                                                                                                                                                                                                                              | 73.3                                                                                                                                              |            |           |
| 2024-12-10                                                                                                                                                                                                                                                                                                                                                                                                                                                                                                                                                                                                                                                                                                                                                                                                                                                                                                                                                                                                                                                                                                                                                                                                                                                                                                                                                                                                                                                                                                                                                                                                                                                                                                                                                                                                                                                           | 18:00:00                                                                                                                                                                                                                                                                                                                                                                                                                                                                                                                                                                                                                                                                                                                                                                                                                                                                                                                                                                                                                                                                                                                                                                                                                                                                                                                                                                                                                                                                                                                                                                                                                                                                                                                                                                                                                                                                                                                                                                                                                                                                                                                                                                                                                                                                                                                                                                                                                                                                                                                                              | 57.7                                                                                                                                              | 69.5       |           |
| 2024-12-11                                                                                                                                                                                                                                                                                                                                                                                                                                                                                                                                                                                                                                                                                                                                                                                                                                                                                                                                                                                                                                                                                                                                                                                                                                                                                                                                                                                                                                                                                                                                                                                                                                                                                                                                                                                                                                                           | 10:00:00                                                                                                                                                                                                                                                                                                                                                                                                                                                                                                                                                                                                                                                                                                                                                                                                                                                                                                                                                                                                                                                                                                                                                                                                                                                                                                                                                                                                                                                                                                                                                                                                                                                                                                                                                                                                                                                                                                                                                                                                                                                                                                                                                                                                                                                                                                                                                                                                                                                                                                                                              | 67.6                                                                                                                                              |            |           |
| 2024-12-11<br>2024-12-11                                                                                                                                                                                                                                                                                                                                                                                                                                                                                                                                                                                                                                                                                                                                                                                                                                                                                                                                                                                                                                                                                                                                                                                                                                                                                                                                                                                                                                                                                                                                                                                                                                                                                                                                                                                                                                             | 11:00:00                                                                                                                                                                                                                                                                                                                                                                                                                                                                                                                                                                                                                                                                                                                                                                                                                                                                                                                                                                                                                                                                                                                                                                                                                                                                                                                                                                                                                                                                                                                                                                                                                                                                                                                                                                                                                                                                                                                                                                                                                                                                                                                                                                                                                                                                                                                                                                                                                                                                                                                                              | 69.0                                                                                                                                              |            |           |
| 2024-12-11                                                                                                                                                                                                                                                                                                                                                                                                                                                                                                                                                                                                                                                                                                                                                                                                                                                                                                                                                                                                                                                                                                                                                                                                                                                                                                                                                                                                                                                                                                                                                                                                                                                                                                                                                                                                                                                           | 13:00:00                                                                                                                                                                                                                                                                                                                                                                                                                                                                                                                                                                                                                                                                                                                                                                                                                                                                                                                                                                                                                                                                                                                                                                                                                                                                                                                                                                                                                                                                                                                                                                                                                                                                                                                                                                                                                                                                                                                                                                                                                                                                                                                                                                                                                                                                                                                                                                                                                                                                                                                                              | 65.4                                                                                                                                              |            |           |
| 2024-12-11                                                                                                                                                                                                                                                                                                                                                                                                                                                                                                                                                                                                                                                                                                                                                                                                                                                                                                                                                                                                                                                                                                                                                                                                                                                                                                                                                                                                                                                                                                                                                                                                                                                                                                                                                                                                                                                           | 15:00:00                                                                                                                                                                                                                                                                                                                                                                                                                                                                                                                                                                                                                                                                                                                                                                                                                                                                                                                                                                                                                                                                                                                                                                                                                                                                                                                                                                                                                                                                                                                                                                                                                                                                                                                                                                                                                                                                                                                                                                                                                                                                                                                                                                                                                                                                                                                                                                                                                                                                                                                                              | 70.9                                                                                                                                              |            |           |
| 2024-12-11<br>2024-12-11                                                                                                                                                                                                                                                                                                                                                                                                                                                                                                                                                                                                                                                                                                                                                                                                                                                                                                                                                                                                                                                                                                                                                                                                                                                                                                                                                                                                                                                                                                                                                                                                                                                                                                                                                                                                                                             | 16:00:00                                                                                                                                                                                                                                                                                                                                                                                                                                                                                                                                                                                                                                                                                                                                                                                                                                                                                                                                                                                                                                                                                                                                                                                                                                                                                                                                                                                                                                                                                                                                                                                                                                                                                                                                                                                                                                                                                                                                                                                                                                                                                                                                                                                                                                                                                                                                                                                                                                                                                                                                              | 68.8<br>68.8                                                                                                                                      | 22         | 22        |
| 2024-12-11                                                                                                                                                                                                                                                                                                                                                                                                                                                                                                                                                                                                                                                                                                                                                                                                                                                                                                                                                                                                                                                                                                                                                                                                                                                                                                                                                                                                                                                                                                                                                                                                                                                                                                                                                                                                                                                           | 18:00:00                                                                                                                                                                                                                                                                                                                                                                                                                                                                                                                                                                                                                                                                                                                                                                                                                                                                                                                                                                                                                                                                                                                                                                                                                                                                                                                                                                                                                                                                                                                                                                                                                                                                                                                                                                                                                                                                                                                                                                                                                                                                                                                                                                                                                                                                                                                                                                                                                                                                                                                                              | 56.6                                                                                                                                              | 68.6       |           |
| 2024-12-12                                                                                                                                                                                                                                                                                                                                                                                                                                                                                                                                                                                                                                                                                                                                                                                                                                                                                                                                                                                                                                                                                                                                                                                                                                                                                                                                                                                                                                                                                                                                                                                                                                                                                                                                                                                                                                                           | 10:00:00                                                                                                                                                                                                                                                                                                                                                                                                                                                                                                                                                                                                                                                                                                                                                                                                                                                                                                                                                                                                                                                                                                                                                                                                                                                                                                                                                                                                                                                                                                                                                                                                                                                                                                                                                                                                                                                                                                                                                                                                                                                                                                                                                                                                                                                                                                                                                                                                                                                                                                                                              | 66.3                                                                                                                                              |            |           |
| 2024-12-12<br>2024-12-12                                                                                                                                                                                                                                                                                                                                                                                                                                                                                                                                                                                                                                                                                                                                                                                                                                                                                                                                                                                                                                                                                                                                                                                                                                                                                                                                                                                                                                                                                                                                                                                                                                                                                                                                                                                                                                             | 11:00:00                                                                                                                                                                                                                                                                                                                                                                                                                                                                                                                                                                                                                                                                                                                                                                                                                                                                                                                                                                                                                                                                                                                                                                                                                                                                                                                                                                                                                                                                                                                                                                                                                                                                                                                                                                                                                                                                                                                                                                                                                                                                                                                                                                                                                                                                                                                                                                                                                                                                                                                                              | 65.9<br>68.8                                                                                                                                      | 212        | 111       |
| 2024-12-12                                                                                                                                                                                                                                                                                                                                                                                                                                                                                                                                                                                                                                                                                                                                                                                                                                                                                                                                                                                                                                                                                                                                                                                                                                                                                                                                                                                                                                                                                                                                                                                                                                                                                                                                                                                                                                                           | 13:00:00                                                                                                                                                                                                                                                                                                                                                                                                                                                                                                                                                                                                                                                                                                                                                                                                                                                                                                                                                                                                                                                                                                                                                                                                                                                                                                                                                                                                                                                                                                                                                                                                                                                                                                                                                                                                                                                                                                                                                                                                                                                                                                                                                                                                                                                                                                                                                                                                                                                                                                                                              | 69.7                                                                                                                                              |            |           |
| 2024-12-12<br>2024-12-12                                                                                                                                                                                                                                                                                                                                                                                                                                                                                                                                                                                                                                                                                                                                                                                                                                                                                                                                                                                                                                                                                                                                                                                                                                                                                                                                                                                                                                                                                                                                                                                                                                                                                                                                                                                                                                             | 14:00:00                                                                                                                                                                                                                                                                                                                                                                                                                                                                                                                                                                                                                                                                                                                                                                                                                                                                                                                                                                                                                                                                                                                                                                                                                                                                                                                                                                                                                                                                                                                                                                                                                                                                                                                                                                                                                                                                                                                                                                                                                                                                                                                                                                                                                                                                                                                                                                                                                                                                                                                                              | 74.6                                                                                                                                              | 22         |           |
| 2024-12-12                                                                                                                                                                                                                                                                                                                                                                                                                                                                                                                                                                                                                                                                                                                                                                                                                                                                                                                                                                                                                                                                                                                                                                                                                                                                                                                                                                                                                                                                                                                                                                                                                                                                                                                                                                                                                                                           | 16:00:00                                                                                                                                                                                                                                                                                                                                                                                                                                                                                                                                                                                                                                                                                                                                                                                                                                                                                                                                                                                                                                                                                                                                                                                                                                                                                                                                                                                                                                                                                                                                                                                                                                                                                                                                                                                                                                                                                                                                                                                                                                                                                                                                                                                                                                                                                                                                                                                                                                                                                                                                              | 75.7                                                                                                                                              | 20         | 212       |
| 2024-12-12                                                                                                                                                                                                                                                                                                                                                                                                                                                                                                                                                                                                                                                                                                                                                                                                                                                                                                                                                                                                                                                                                                                                                                                                                                                                                                                                                                                                                                                                                                                                                                                                                                                                                                                                                                                                                                                           | 18:00:00                                                                                                                                                                                                                                                                                                                                                                                                                                                                                                                                                                                                                                                                                                                                                                                                                                                                                                                                                                                                                                                                                                                                                                                                                                                                                                                                                                                                                                                                                                                                                                                                                                                                                                                                                                                                                                                                                                                                                                                                                                                                                                                                                                                                                                                                                                                                                                                                                                                                                                                                              | 54.4                                                                                                                                              | 71.1       |           |
| 2024-12-13<br>2024-12-13                                                                                                                                                                                                                                                                                                                                                                                                                                                                                                                                                                                                                                                                                                                                                                                                                                                                                                                                                                                                                                                                                                                                                                                                                                                                                                                                                                                                                                                                                                                                                                                                                                                                                                                                                                                                                                             | 09:00:00                                                                                                                                                                                                                                                                                                                                                                                                                                                                                                                                                                                                                                                                                                                                                                                                                                                                                                                                                                                                                                                                                                                                                                                                                                                                                                                                                                                                                                                                                                                                                                                                                                                                                                                                                                                                                                                                                                                                                                                                                                                                                                                                                                                                                                                                                                                                                                                                                                                                                                                                              | 68.2<br>66.2                                                                                                                                      | 22         |           |
| 2024-12-13                                                                                                                                                                                                                                                                                                                                                                                                                                                                                                                                                                                                                                                                                                                                                                                                                                                                                                                                                                                                                                                                                                                                                                                                                                                                                                                                                                                                                                                                                                                                                                                                                                                                                                                                                                                                                                                           | 11:00:00                                                                                                                                                                                                                                                                                                                                                                                                                                                                                                                                                                                                                                                                                                                                                                                                                                                                                                                                                                                                                                                                                                                                                                                                                                                                                                                                                                                                                                                                                                                                                                                                                                                                                                                                                                                                                                                                                                                                                                                                                                                                                                                                                                                                                                                                                                                                                                                                                                                                                                                                              | 65.5                                                                                                                                              | 222        |           |
| 2024-12-13                                                                                                                                                                                                                                                                                                                                                                                                                                                                                                                                                                                                                                                                                                                                                                                                                                                                                                                                                                                                                                                                                                                                                                                                                                                                                                                                                                                                                                                                                                                                                                                                                                                                                                                                                                                                                                                           | 13:00:00                                                                                                                                                                                                                                                                                                                                                                                                                                                                                                                                                                                                                                                                                                                                                                                                                                                                                                                                                                                                                                                                                                                                                                                                                                                                                                                                                                                                                                                                                                                                                                                                                                                                                                                                                                                                                                                                                                                                                                                                                                                                                                                                                                                                                                                                                                                                                                                                                                                                                                                                              | 62.1                                                                                                                                              |            |           |
| 2024-12-13 2024-12-13                                                                                                                                                                                                                                                                                                                                                                                                                                                                                                                                                                                                                                                                                                                                                                                                                                                                                                                                                                                                                                                                                                                                                                                                                                                                                                                                                                                                                                                                                                                                                                                                                                                                                                                                                                                                                                                | 14:00:00                                                                                                                                                                                                                                                                                                                                                                                                                                                                                                                                                                                                                                                                                                                                                                                                                                                                                                                                                                                                                                                                                                                                                                                                                                                                                                                                                                                                                                                                                                                                                                                                                                                                                                                                                                                                                                                                                                                                                                                                                                                                                                                                                                                                                                                                                                                                                                                                                                                                                                                                              | 72.5                                                                                                                                              |            |           |
| 2024-12-13                                                                                                                                                                                                                                                                                                                                                                                                                                                                                                                                                                                                                                                                                                                                                                                                                                                                                                                                                                                                                                                                                                                                                                                                                                                                                                                                                                                                                                                                                                                                                                                                                                                                                                                                                                                                                                                           | 16:00:00                                                                                                                                                                                                                                                                                                                                                                                                                                                                                                                                                                                                                                                                                                                                                                                                                                                                                                                                                                                                                                                                                                                                                                                                                                                                                                                                                                                                                                                                                                                                                                                                                                                                                                                                                                                                                                                                                                                                                                                                                                                                                                                                                                                                                                                                                                                                                                                                                                                                                                                                              | 67.7                                                                                                                                              |            |           |
| 2024-12-13                                                                                                                                                                                                                                                                                                                                                                                                                                                                                                                                                                                                                                                                                                                                                                                                                                                                                                                                                                                                                                                                                                                                                                                                                                                                                                                                                                                                                                                                                                                                                                                                                                                                                                                                                                                                                                                           | 18:00:00                                                                                                                                                                                                                                                                                                                                                                                                                                                                                                                                                                                                                                                                                                                                                                                                                                                                                                                                                                                                                                                                                                                                                                                                                                                                                                                                                                                                                                                                                                                                                                                                                                                                                                                                                                                                                                                                                                                                                                                                                                                                                                                                                                                                                                                                                                                                                                                                                                                                                                                                              | 54.1                                                                                                                                              | 67.4       |           |
| 2024-12-14<br>2024-12-14                                                                                                                                                                                                                                                                                                                                                                                                                                                                                                                                                                                                                                                                                                                                                                                                                                                                                                                                                                                                                                                                                                                                                                                                                                                                                                                                                                                                                                                                                                                                                                                                                                                                                                                                                                                                                                             | 09:00:00                                                                                                                                                                                                                                                                                                                                                                                                                                                                                                                                                                                                                                                                                                                                                                                                                                                                                                                                                                                                                                                                                                                                                                                                                                                                                                                                                                                                                                                                                                                                                                                                                                                                                                                                                                                                                                                                                                                                                                                                                                                                                                                                                                                                                                                                                                                                                                                                                                                                                                                                              | 49.4                                                                                                                                              | 22         | 22        |
| 2024-12-14                                                                                                                                                                                                                                                                                                                                                                                                                                                                                                                                                                                                                                                                                                                                                                                                                                                                                                                                                                                                                                                                                                                                                                                                                                                                                                                                                                                                                                                                                                                                                                                                                                                                                                                                                                                                                                                           | 11:00:00                                                                                                                                                                                                                                                                                                                                                                                                                                                                                                                                                                                                                                                                                                                                                                                                                                                                                                                                                                                                                                                                                                                                                                                                                                                                                                                                                                                                                                                                                                                                                                                                                                                                                                                                                                                                                                                                                                                                                                                                                                                                                                                                                                                                                                                                                                                                                                                                                                                                                                                                              | 46.7                                                                                                                                              |            |           |
| 2024-12-14                                                                                                                                                                                                                                                                                                                                                                                                                                                                                                                                                                                                                                                                                                                                                                                                                                                                                                                                                                                                                                                                                                                                                                                                                                                                                                                                                                                                                                                                                                                                                                                                                                                                                                                                                                                                                                                           | 13:00:00                                                                                                                                                                                                                                                                                                                                                                                                                                                                                                                                                                                                                                                                                                                                                                                                                                                                                                                                                                                                                                                                                                                                                                                                                                                                                                                                                                                                                                                                                                                                                                                                                                                                                                                                                                                                                                                                                                                                                                                                                                                                                                                                                                                                                                                                                                                                                                                                                                                                                                                                              | 48.5                                                                                                                                              |            | 48.1      |
| 2024-12-15<br>2024-12-16                                                                                                                                                                                                                                                                                                                                                                                                                                                                                                                                                                                                                                                                                                                                                                                                                                                                                                                                                                                                                                                                                                                                                                                                                                                                                                                                                                                                                                                                                                                                                                                                                                                                                                                                                                                                                                             | 18:00:00<br>09:00:00                                                                                                                                                                                                                                                                                                                                                                                                                                                                                                                                                                                                                                                                                                                                                                                                                                                                                                                                                                                                                                                                                                                                                                                                                                                                                                                                                                                                                                                                                                                                                                                                                                                                                                                                                                                                                                                                                                                                                                                                                                                                                                                                                                                                                                                                                                                                                                                                                                                                                                                                  | 63.6                                                                                                                                              | 46.8       | 22        |
| 2024-12-16                                                                                                                                                                                                                                                                                                                                                                                                                                                                                                                                                                                                                                                                                                                                                                                                                                                                                                                                                                                                                                                                                                                                                                                                                                                                                                                                                                                                                                                                                                                                                                                                                                                                                                                                                                                                                                                           | 10:00:00                                                                                                                                                                                                                                                                                                                                                                                                                                                                                                                                                                                                                                                                                                                                                                                                                                                                                                                                                                                                                                                                                                                                                                                                                                                                                                                                                                                                                                                                                                                                                                                                                                                                                                                                                                                                                                                                                                                                                                                                                                                                                                                                                                                                                                                                                                                                                                                                                                                                                                                                              | 66.9                                                                                                                                              |            |           |
| 2024-12-16                                                                                                                                                                                                                                                                                                                                                                                                                                                                                                                                                                                                                                                                                                                                                                                                                                                                                                                                                                                                                                                                                                                                                                                                                                                                                                                                                                                                                                                                                                                                                                                                                                                                                                                                                                                                                                                           | 12:00:00                                                                                                                                                                                                                                                                                                                                                                                                                                                                                                                                                                                                                                                                                                                                                                                                                                                                                                                                                                                                                                                                                                                                                                                                                                                                                                                                                                                                                                                                                                                                                                                                                                                                                                                                                                                                                                                                                                                                                                                                                                                                                                                                                                                                                                                                                                                                                                                                                                                                                                                                              | 70.1                                                                                                                                              |            |           |
| 2024-12-16<br>2024-12-16                                                                                                                                                                                                                                                                                                                                                                                                                                                                                                                                                                                                                                                                                                                                                                                                                                                                                                                                                                                                                                                                                                                                                                                                                                                                                                                                                                                                                                                                                                                                                                                                                                                                                                                                                                                                                                             | 13:00:00<br>14:00:00                                                                                                                                                                                                                                                                                                                                                                                                                                                                                                                                                                                                                                                                                                                                                                                                                                                                                                                                                                                                                                                                                                                                                                                                                                                                                                                                                                                                                                                                                                                                                                                                                                                                                                                                                                                                                                                                                                                                                                                                                                                                                                                                                                                                                                                                                                                                                                                                                                                                                                                                  | 66.9                                                                                                                                              | 22         |           |
| 2024-12-16                                                                                                                                                                                                                                                                                                                                                                                                                                                                                                                                                                                                                                                                                                                                                                                                                                                                                                                                                                                                                                                                                                                                                                                                                                                                                                                                                                                                                                                                                                                                                                                                                                                                                                                                                                                                                                                           | 15:00:00                                                                                                                                                                                                                                                                                                                                                                                                                                                                                                                                                                                                                                                                                                                                                                                                                                                                                                                                                                                                                                                                                                                                                                                                                                                                                                                                                                                                                                                                                                                                                                                                                                                                                                                                                                                                                                                                                                                                                                                                                                                                                                                                                                                                                                                                                                                                                                                                                                                                                                                                              | 64.8                                                                                                                                              | 22         | 1.1       |
| 2024-12-16                                                                                                                                                                                                                                                                                                                                                                                                                                                                                                                                                                                                                                                                                                                                                                                                                                                                                                                                                                                                                                                                                                                                                                                                                                                                                                                                                                                                                                                                                                                                                                                                                                                                                                                                                                                                                                                           | 17:00:00                                                                                                                                                                                                                                                                                                                                                                                                                                                                                                                                                                                                                                                                                                                                                                                                                                                                                                                                                                                                                                                                                                                                                                                                                                                                                                                                                                                                                                                                                                                                                                                                                                                                                                                                                                                                                                                                                                                                                                                                                                                                                                                                                                                                                                                                                                                                                                                                                                                                                                                                              | 65.4                                                                                                                                              | 11. C      |           |
| 2024-12-16<br>2024-12-17                                                                                                                                                                                                                                                                                                                                                                                                                                                                                                                                                                                                                                                                                                                                                                                                                                                                                                                                                                                                                                                                                                                                                                                                                                                                                                                                                                                                                                                                                                                                                                                                                                                                                                                                                                                                                                             | 18:00:00<br>09:00:00                                                                                                                                                                                                                                                                                                                                                                                                                                                                                                                                                                                                                                                                                                                                                                                                                                                                                                                                                                                                                                                                                                                                                                                                                                                                                                                                                                                                                                                                                                                                                                                                                                                                                                                                                                                                                                                                                                                                                                                                                                                                                                                                                                                                                                                                                                                                                                                                                                                                                                                                  | 57.9                                                                                                                                              | 66.2       |           |
| 2024-12-17                                                                                                                                                                                                                                                                                                                                                                                                                                                                                                                                                                                                                                                                                                                                                                                                                                                                                                                                                                                                                                                                                                                                                                                                                                                                                                                                                                                                                                                                                                                                                                                                                                                                                                                                                                                                                                                           | 10:00:00                                                                                                                                                                                                                                                                                                                                                                                                                                                                                                                                                                                                                                                                                                                                                                                                                                                                                                                                                                                                                                                                                                                                                                                                                                                                                                                                                                                                                                                                                                                                                                                                                                                                                                                                                                                                                                                                                                                                                                                                                                                                                                                                                                                                                                                                                                                                                                                                                                                                                                                                              | 67.1                                                                                                                                              | 22         | 2.2       |
| 2024-12-17                                                                                                                                                                                                                                                                                                                                                                                                                                                                                                                                                                                                                                                                                                                                                                                                                                                                                                                                                                                                                                                                                                                                                                                                                                                                                                                                                                                                                                                                                                                                                                                                                                                                                                                                                                                                                                                           | 12:00:00                                                                                                                                                                                                                                                                                                                                                                                                                                                                                                                                                                                                                                                                                                                                                                                                                                                                                                                                                                                                                                                                                                                                                                                                                                                                                                                                                                                                                                                                                                                                                                                                                                                                                                                                                                                                                                                                                                                                                                                                                                                                                                                                                                                                                                                                                                                                                                                                                                                                                                                                              | 68.3                                                                                                                                              |            |           |
| 2024-12-17<br>2024-12-17                                                                                                                                                                                                                                                                                                                                                                                                                                                                                                                                                                                                                                                                                                                                                                                                                                                                                                                                                                                                                                                                                                                                                                                                                                                                                                                                                                                                                                                                                                                                                                                                                                                                                                                                                                                                                                             | 13:00:00                                                                                                                                                                                                                                                                                                                                                                                                                                                                                                                                                                                                                                                                                                                                                                                                                                                                                                                                                                                                                                                                                                                                                                                                                                                                                                                                                                                                                                                                                                                                                                                                                                                                                                                                                                                                                                                                                                                                                                                                                                                                                                                                                                                                                                                                                                                                                                                                                                                                                                                                              | 64.6                                                                                                                                              | 22         |           |
| 2024-12-17                                                                                                                                                                                                                                                                                                                                                                                                                                                                                                                                                                                                                                                                                                                                                                                                                                                                                                                                                                                                                                                                                                                                                                                                                                                                                                                                                                                                                                                                                                                                                                                                                                                                                                                                                                                                                                                           | 15:00:00                                                                                                                                                                                                                                                                                                                                                                                                                                                                                                                                                                                                                                                                                                                                                                                                                                                                                                                                                                                                                                                                                                                                                                                                                                                                                                                                                                                                                                                                                                                                                                                                                                                                                                                                                                                                                                                                                                                                                                                                                                                                                                                                                                                                                                                                                                                                                                                                                                                                                                                                              | 70.0                                                                                                                                              | 22         | 1.1       |
| 2024-12-17                                                                                                                                                                                                                                                                                                                                                                                                                                                                                                                                                                                                                                                                                                                                                                                                                                                                                                                                                                                                                                                                                                                                                                                                                                                                                                                                                                                                                                                                                                                                                                                                                                                                                                                                                                                                                                                           | 17:00:00                                                                                                                                                                                                                                                                                                                                                                                                                                                                                                                                                                                                                                                                                                                                                                                                                                                                                                                                                                                                                                                                                                                                                                                                                                                                                                                                                                                                                                                                                                                                                                                                                                                                                                                                                                                                                                                                                                                                                                                                                                                                                                                                                                                                                                                                                                                                                                                                                                                                                                                                              | 66.6                                                                                                                                              | 11. C      |           |
| 2024-12-17<br>2024-12-18                                                                                                                                                                                                                                                                                                                                                                                                                                                                                                                                                                                                                                                                                                                                                                                                                                                                                                                                                                                                                                                                                                                                                                                                                                                                                                                                                                                                                                                                                                                                                                                                                                                                                                                                                                                                                                             | 18:00:00<br>09:00:00                                                                                                                                                                                                                                                                                                                                                                                                                                                                                                                                                                                                                                                                                                                                                                                                                                                                                                                                                                                                                                                                                                                                                                                                                                                                                                                                                                                                                                                                                                                                                                                                                                                                                                                                                                                                                                                                                                                                                                                                                                                                                                                                                                                                                                                                                                                                                                                                                                                                                                                                  | 55.3                                                                                                                                              | 67.2       |           |
| 2024-12-18                                                                                                                                                                                                                                                                                                                                                                                                                                                                                                                                                                                                                                                                                                                                                                                                                                                                                                                                                                                                                                                                                                                                                                                                                                                                                                                                                                                                                                                                                                                                                                                                                                                                                                                                                                                                                                                           | 10:00:00<br>11:00:00                                                                                                                                                                                                                                                                                                                                                                                                                                                                                                                                                                                                                                                                                                                                                                                                                                                                                                                                                                                                                                                                                                                                                                                                                                                                                                                                                                                                                                                                                                                                                                                                                                                                                                                                                                                                                                                                                                                                                                                                                                                                                                                                                                                                                                                                                                                                                                                                                                                                                                                                  | 69.0<br>67.8                                                                                                                                      | 22         | 2.2       |
| 2024-12-18                                                                                                                                                                                                                                                                                                                                                                                                                                                                                                                                                                                                                                                                                                                                                                                                                                                                                                                                                                                                                                                                                                                                                                                                                                                                                                                                                                                                                                                                                                                                                                                                                                                                                                                                                                                                                                                           | 12:00:00                                                                                                                                                                                                                                                                                                                                                                                                                                                                                                                                                                                                                                                                                                                                                                                                                                                                                                                                                                                                                                                                                                                                                                                                                                                                                                                                                                                                                                                                                                                                                                                                                                                                                                                                                                                                                                                                                                                                                                                                                                                                                                                                                                                                                                                                                                                                                                                                                                                                                                                                              | 67.7                                                                                                                                              |            |           |
| 2024-12-18<br>2024-12-18                                                                                                                                                                                                                                                                                                                                                                                                                                                                                                                                                                                                                                                                                                                                                                                                                                                                                                                                                                                                                                                                                                                                                                                                                                                                                                                                                                                                                                                                                                                                                                                                                                                                                                                                                                                                                                             | 13:00:00<br>14:00:00                                                                                                                                                                                                                                                                                                                                                                                                                                                                                                                                                                                                                                                                                                                                                                                                                                                                                                                                                                                                                                                                                                                                                                                                                                                                                                                                                                                                                                                                                                                                                                                                                                                                                                                                                                                                                                                                                                                                                                                                                                                                                                                                                                                                                                                                                                                                                                                                                                                                                                                                  | 63.7<br>66.9                                                                                                                                      | 22         |           |
| 2024-12-18<br>2024-12-18                                                                                                                                                                                                                                                                                                                                                                                                                                                                                                                                                                                                                                                                                                                                                                                                                                                                                                                                                                                                                                                                                                                                                                                                                                                                                                                                                                                                                                                                                                                                                                                                                                                                                                                                                                                                                                             | 15:00:00                                                                                                                                                                                                                                                                                                                                                                                                                                                                                                                                                                                                                                                                                                                                                                                                                                                                                                                                                                                                                                                                                                                                                                                                                                                                                                                                                                                                                                                                                                                                                                                                                                                                                                                                                                                                                                                                                                                                                                                                                                                                                                                                                                                                                                                                                                                                                                                                                                                                                                                                              | 69.9<br>65.6                                                                                                                                      |            | 22        |
| 2024-12-18                                                                                                                                                                                                                                                                                                                                                                                                                                                                                                                                                                                                                                                                                                                                                                                                                                                                                                                                                                                                                                                                                                                                                                                                                                                                                                                                                                                                                                                                                                                                                                                                                                                                                                                                                                                                                                                           | 17:00:00                                                                                                                                                                                                                                                                                                                                                                                                                                                                                                                                                                                                                                                                                                                                                                                                                                                                                                                                                                                                                                                                                                                                                                                                                                                                                                                                                                                                                                                                                                                                                                                                                                                                                                                                                                                                                                                                                                                                                                                                                                                                                                                                                                                                                                                                                                                                                                                                                                                                                                                                              | 63.3                                                                                                                                              | 14. C      |           |
| 2024-12-18<br>2024-12-18<br>2024-12-19<br>2024-12-19                                                                                                                                                                                                                                                                                                                                                                                                                                                                                                                                                                                                                                                                                                                                                                                                                                                                                                                                                                                                                                                                                                                                                                                                                                                                                                                                                                                                                                                                                                                                                                                                                                                                                                                                                                                                                 | 18:00:00<br>09:00:00                                                                                                                                                                                                                                                                                                                                                                                                                                                                                                                                                                                                                                                                                                                                                                                                                                                                                                                                                                                                                                                                                                                                                                                                                                                                                                                                                                                                                                                                                                                                                                                                                                                                                                                                                                                                                                                                                                                                                                                                                                                                                                                                                                                                                                                                                                                                                                                                                                                                                                                                  | 53.6                                                                                                                                              | 66.8       | 2.2       |
| 2024-12-19                                                                                                                                                                                                                                                                                                                                                                                                                                                                                                                                                                                                                                                                                                                                                                                                                                                                                                                                                                                                                                                                                                                                                                                                                                                                                                                                                                                                                                                                                                                                                                                                                                                                                                                                                                                                                                                           | 10:00:00                                                                                                                                                                                                                                                                                                                                                                                                                                                                                                                                                                                                                                                                                                                                                                                                                                                                                                                                                                                                                                                                                                                                                                                                                                                                                                                                                                                                                                                                                                                                                                                                                                                                                                                                                                                                                                                                                                                                                                                                                                                                                                                                                                                                                                                                                                                                                                                                                                                                                                                                              | 65.8                                                                                                                                              | 22         | 22        |
| 2024-12-19<br>2024-12-19<br>2024-12-19<br>2024-12-19<br>2024-12-19<br>2024-12-19                                                                                                                                                                                                                                                                                                                                                                                                                                                                                                                                                                                                                                                                                                                                                                                                                                                                                                                                                                                                                                                                                                                                                                                                                                                                                                                                                                                                                                                                                                                                                                                                                                                                                                                                                                                     | 12:00:00                                                                                                                                                                                                                                                                                                                                                                                                                                                                                                                                                                                                                                                                                                                                                                                                                                                                                                                                                                                                                                                                                                                                                                                                                                                                                                                                                                                                                                                                                                                                                                                                                                                                                                                                                                                                                                                                                                                                                                                                                                                                                                                                                                                                                                                                                                                                                                                                                                                                                                                                              | 66.2                                                                                                                                              |            |           |
| 2024-12-19<br>2024-12-19                                                                                                                                                                                                                                                                                                                                                                                                                                                                                                                                                                                                                                                                                                                                                                                                                                                                                                                                                                                                                                                                                                                                                                                                                                                                                                                                                                                                                                                                                                                                                                                                                                                                                                                                                                                                                                             | 13:00:00 14:00:00                                                                                                                                                                                                                                                                                                                                                                                                                                                                                                                                                                                                                                                                                                                                                                                                                                                                                                                                                                                                                                                                                                                                                                                                                                                                                                                                                                                                                                                                                                                                                                                                                                                                                                                                                                                                                                                                                                                                                                                                                                                                                                                                                                                                                                                                                                                                                                                                                                                                                                                                     | 64.0<br>64.2                                                                                                                                      | 22         |           |
| 2024-12-19                                                                                                                                                                                                                                                                                                                                                                                                                                                                                                                                                                                                                                                                                                                                                                                                                                                                                                                                                                                                                                                                                                                                                                                                                                                                                                                                                                                                                                                                                                                                                                                                                                                                                                                                                                                                                                                           | 15:00:00                                                                                                                                                                                                                                                                                                                                                                                                                                                                                                                                                                                                                                                                                                                                                                                                                                                                                                                                                                                                                                                                                                                                                                                                                                                                                                                                                                                                                                                                                                                                                                                                                                                                                                                                                                                                                                                                                                                                                                                                                                                                                                                                                                                                                                                                                                                                                                                                                                                                                                                                              | 67.8                                                                                                                                              |            |           |
| 2024-12-19                                                                                                                                                                                                                                                                                                                                                                                                                                                                                                                                                                                                                                                                                                                                                                                                                                                                                                                                                                                                                                                                                                                                                                                                                                                                                                                                                                                                                                                                                                                                                                                                                                                                                                                                                                                                                                                           | 17:00:00                                                                                                                                                                                                                                                                                                                                                                                                                                                                                                                                                                                                                                                                                                                                                                                                                                                                                                                                                                                                                                                                                                                                                                                                                                                                                                                                                                                                                                                                                                                                                                                                                                                                                                                                                                                                                                                                                                                                                                                                                                                                                                                                                                                                                                                                                                                                                                                                                                                                                                                                              | 60.7                                                                                                                                              |            |           |
| 2024-12-19<br>2024-12-19<br>2024-12-19<br>2024-12-19<br>2024-12-20<br>2024-12-20                                                                                                                                                                                                                                                                                                                                                                                                                                                                                                                                                                                                                                                                                                                                                                                                                                                                                                                                                                                                                                                                                                                                                                                                                                                                                                                                                                                                                                                                                                                                                                                                                                                                                                                                                                                     | 15:00:00<br>16:00:00<br>17:00:00<br>17:00:00<br>09:00:00<br>10:00:00<br>10:00:00<br>11:00:00<br>13:00:00<br>14:00:00<br>15:00:00<br>15:00:00<br>17:00:00<br>10:00:00<br>10:00:00<br>11:00:00<br>11:00:00<br>11:00:00<br>11:00:00<br>12:00:00<br>12:00:00<br>12:00:00<br>10:00:00<br>10:00:00<br>10:00:00<br>10:00:00<br>10:00:00<br>10:00:00<br>10:00:00<br>10:00:00<br>10:00:00<br>10:00:00<br>10:00:00<br>10:00:00<br>10:00:00<br>10:00:00<br>10:00:00<br>10:00:00<br>10:00:00<br>10:00:00<br>10:00:00<br>10:00:00<br>10:00:00<br>10:00:00<br>10:00:00<br>10:00:00<br>10:00:00<br>10:00:00<br>10:00:00<br>10:00:00<br>10:00:00<br>10:00:00<br>10:00:00<br>10:00:00<br>10:00:00<br>10:00:00<br>10:00:00<br>10:00:00<br>10:00:00<br>10:00:00<br>10:00:00<br>10:00:00<br>10:00:00<br>10:00:00<br>10:00:00<br>10:00:00<br>10:00:00<br>10:00:00<br>10:00:00<br>10:00:00<br>10:00:00<br>10:00:00<br>10:00:00<br>10:00:00<br>10:00:00<br>10:00:00<br>10:00:00<br>10:00:00<br>10:00:00<br>10:00:00<br>10:00:00<br>10:00:00<br>10:00:00<br>10:00:00<br>10:00:00<br>10:00:00<br>10:00:00<br>10:00:00<br>10:00:00<br>10:00:00<br>10:00:00<br>10:00:00<br>10:00:00<br>10:00:00<br>10:00:00<br>10:00:00<br>10:00:00<br>10:00:00<br>10:00:00<br>10:00:00<br>10:00:00<br>10:00:00<br>10:00:00<br>10:00:00<br>10:00:00<br>10:00:00<br>10:00:00<br>10:00:00<br>10:00:00<br>10:00:00<br>10:00:00<br>10:00:00<br>10:00:00<br>10:00:00<br>10:00:00<br>10:00:00<br>10:00:00<br>10:00:00<br>10:00:00<br>10:00:00<br>10:00:00<br>10:00:00<br>10:00:00<br>10:00:00<br>10:00:00<br>10:00:00<br>10:00:00<br>10:00:00<br>10:00:00<br>10:00:00<br>10:00:00<br>10:00:00<br>10:00:00<br>10:00:00<br>10:00:00<br>10:00:00<br>10:00:00<br>10:00:00<br>10:00:00<br>10:00:00<br>10:00:00<br>10:00:00<br>10:00:00<br>10:00:00<br>10:00:00<br>10:00:00<br>10:00:00<br>10:00:00<br>10:00:00<br>10:00:00<br>10:00:00<br>10:00:00<br>10:00:00<br>10:00:00<br>10:00:00<br>10:00:00<br>10:00:00<br>10:00:00<br>10:00:00<br>10:00:00<br>10:00:00<br>10:00:00<br>10:00:00<br>10:00:00<br>10:00:00<br>10:00:00<br>10:00:00<br>10:00:00<br>10:00:00<br>10:00:00<br>10:00:00<br>10:00:00<br>10:00:00<br>10:00:00<br>10:00:00<br>10:00:00<br>10:00:00<br>10:00:00<br>10:00:00<br>10:00:00<br>10:00:00<br>10:00:00<br>10:00:00<br>10:00:00<br>10:00:00<br>10:00:00<br>10:00:00<br>10:00:00<br>10:00:00<br>10:00:00<br>10:00:00<br>10:00:00<br>10:00:00<br>10:00:00<br>10:00:00<br>10:00:00<br>10:00:00<br>10:00:00<br>10:00:00<br>10:00:00<br>10:00:00<br>10:00:00<br>10:00:00<br>10:00:00<br>10:00 | 65.6<br>63.3<br>53.6<br>65.4<br>65.8<br>64.0<br>64.2<br>67.8<br>65.8<br>65.8<br>65.8<br>65.8<br>65.5<br>1<br>65.1<br>63.2<br>61.6<br>60.9<br>61.0 | 64.8       | 22        |
| 2024-12-20                                                                                                                                                                                                                                                                                                                                                                                                                                                                                                                                                                                                                                                                                                                                                                                                                                                                                                                                                                                                                                                                                                                                                                                                                                                                                                                                                                                                                                                                                                                                                                                                                                                                                                                                                                                                                                                           | 10:00:00                                                                                                                                                                                                                                                                                                                                                                                                                                                                                                                                                                                                                                                                                                                                                                                                                                                                                                                                                                                                                                                                                                                                                                                                                                                                                                                                                                                                                                                                                                                                                                                                                                                                                                                                                                                                                                                                                                                                                                                                                                                                                                                                                                                                                                                                                                                                                                                                                                                                                                                                              | 61.6                                                                                                                                              | 222        | 1         |
| 2024-12-20<br>2024-12-20<br>2024-12-20<br>2024-12-20<br>2024-12-20                                                                                                                                                                                                                                                                                                                                                                                                                                                                                                                                                                                                                                                                                                                                                                                                                                                                                                                                                                                                                                                                                                                                                                                                                                                                                                                                                                                                                                                                                                                                                                                                                                                                                                                                                                                                   | 12:00:00                                                                                                                                                                                                                                                                                                                                                                                                                                                                                                                                                                                                                                                                                                                                                                                                                                                                                                                                                                                                                                                                                                                                                                                                                                                                                                                                                                                                                                                                                                                                                                                                                                                                                                                                                                                                                                                                                                                                                                                                                                                                                                                                                                                                                                                                                                                                                                                                                                                                                                                                              | 61.0                                                                                                                                              |            |           |
| 2024-12-20 2024-12-20                                                                                                                                                                                                                                                                                                                                                                                                                                                                                                                                                                                                                                                                                                                                                                                                                                                                                                                                                                                                                                                                                                                                                                                                                                                                                                                                                                                                                                                                                                                                                                                                                                                                                                                                                                                                                                                | 13:00:00<br>14:00:00                                                                                                                                                                                                                                                                                                                                                                                                                                                                                                                                                                                                                                                                                                                                                                                                                                                                                                                                                                                                                                                                                                                                                                                                                                                                                                                                                                                                                                                                                                                                                                                                                                                                                                                                                                                                                                                                                                                                                                                                                                                                                                                                                                                                                                                                                                                                                                                                                                                                                                                                  | 57.5                                                                                                                                              | 22         | 22        |
| 2024-12-20                                                                                                                                                                                                                                                                                                                                                                                                                                                                                                                                                                                                                                                                                                                                                                                                                                                                                                                                                                                                                                                                                                                                                                                                                                                                                                                                                                                                                                                                                                                                                                                                                                                                                                                                                                                                                                                           | 15:00:00                                                                                                                                                                                                                                                                                                                                                                                                                                                                                                                                                                                                                                                                                                                                                                                                                                                                                                                                                                                                                                                                                                                                                                                                                                                                                                                                                                                                                                                                                                                                                                                                                                                                                                                                                                                                                                                                                                                                                                                                                                                                                                                                                                                                                                                                                                                                                                                                                                                                                                                                              | 47.2                                                                                                                                              |            |           |
| 2024-12-20<br>2024-12-20                                                                                                                                                                                                                                                                                                                                                                                                                                                                                                                                                                                                                                                                                                                                                                                                                                                                                                                                                                                                                                                                                                                                                                                                                                                                                                                                                                                                                                                                                                                                                                                                                                                                                                                                                                                                                                             | 16:00:00<br>17:00:00<br>18:00:00                                                                                                                                                                                                                                                                                                                                                                                                                                                                                                                                                                                                                                                                                                                                                                                                                                                                                                                                                                                                                                                                                                                                                                                                                                                                                                                                                                                                                                                                                                                                                                                                                                                                                                                                                                                                                                                                                                                                                                                                                                                                                                                                                                                                                                                                                                                                                                                                                                                                                                                      | 46.6                                                                                                                                              | 58.4       | 22        |
| 2024-12-20<br>2024-12-21                                                                                                                                                                                                                                                                                                                                                                                                                                                                                                                                                                                                                                                                                                                                                                                                                                                                                                                                                                                                                                                                                                                                                                                                                                                                                                                                                                                                                                                                                                                                                                                                                                                                                                                                                                                                                                             | 18:00:00<br>09:00:00                                                                                                                                                                                                                                                                                                                                                                                                                                                                                                                                                                                                                                                                                                                                                                                                                                                                                                                                                                                                                                                                                                                                                                                                                                                                                                                                                                                                                                                                                                                                                                                                                                                                                                                                                                                                                                                                                                                                                                                                                                                                                                                                                                                                                                                                                                                                                                                                                                                                                                                                  | 48.0                                                                                                                                              | 58.4       | 22        |
| 2024-12-20<br>2024-12-20<br>2024-12-20<br>2024-12-21<br>2024-12-21<br>2024-12-21<br>2024-12-21<br>2024-12-21                                                                                                                                                                                                                                                                                                                                                                                                                                                                                                                                                                                                                                                                                                                                                                                                                                                                                                                                                                                                                                                                                                                                                                                                                                                                                                                                                                                                                                                                                                                                                                                                                                                                                                                                                         | 10:00:00<br>11:00:00                                                                                                                                                                                                                                                                                                                                                                                                                                                                                                                                                                                                                                                                                                                                                                                                                                                                                                                                                                                                                                                                                                                                                                                                                                                                                                                                                                                                                                                                                                                                                                                                                                                                                                                                                                                                                                                                                                                                                                                                                                                                                                                                                                                                                                                                                                                                                                                                                                                                                                                                  | 60.9<br>61.0<br>57.5<br>47.2<br>48.4<br>48.6<br>48.0<br>46.5<br>48.7<br>47.3                                                                      | 22         |           |
| 2024-12-21                                                                                                                                                                                                                                                                                                                                                                                                                                                                                                                                                                                                                                                                                                                                                                                                                                                                                                                                                                                                                                                                                                                                                                                                                                                                                                                                                                                                                                                                                                                                                                                                                                                                                                                                                                                                                                                           | 12:00:00                                                                                                                                                                                                                                                                                                                                                                                                                                                                                                                                                                                                                                                                                                                                                                                                                                                                                                                                                                                                                                                                                                                                                                                                                                                                                                                                                                                                                                                                                                                                                                                                                                                                                                                                                                                                                                                                                                                                                                                                                                                                                                                                                                                                                                                                                                                                                                                                                                                                                                                                              |                                                                                                                                                   |            |           |
| 2024-12-21                                                                                                                                                                                                                                                                                                                                                                                                                                                                                                                                                                                                                                                                                                                                                                                                                                                                                                                                                                                                                                                                                                                                                                                                                                                                                                                                                                                                                                                                                                                                                                                                                                                                                                                                                                                                                                                           | 13:00:00                                                                                                                                                                                                                                                                                                                                                                                                                                                                                                                                                                                                                                                                                                                                                                                                                                                                                                                                                                                                                                                                                                                                                                                                                                                                                                                                                                                                                                                                                                                                                                                                                                                                                                                                                                                                                                                                                                                                                                                                                                                                                                                                                                                                                                                                                                                                                                                                                                                                                                                                              | 46.4                                                                                                                                              |            | 47.4      |

#### Location 2 (meter ref. VFHMP-7XSY7) - Time History Data

3.9 There was 100% data coverage at Location 2 during construction hours for the monitoring period covered by this report. No exceedances of the project daily or hourly noise trigger level of 75 dB and 78 dB LAeq,T were recorded during the monitoring period covered by this report. This will continue to be monitored.