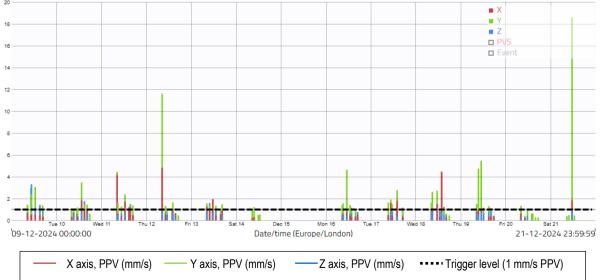

# 3. MONITORING DATA

3.1 This section sets out a summary of the monitoring data that has been recorded onsite and provides a discussion of any exceedances and best practicable means incorporated by the site team if exceedances were believed to be construction related.