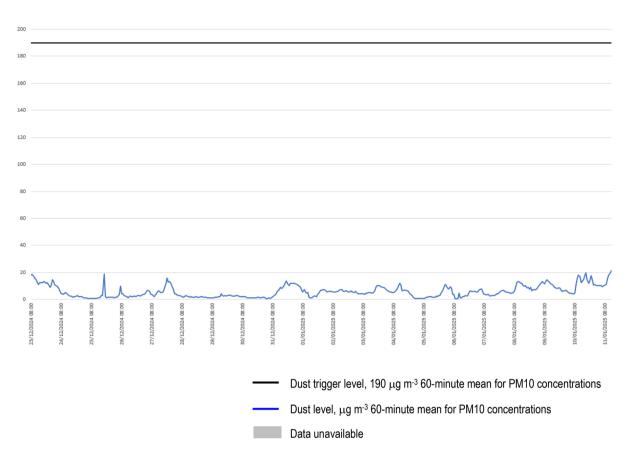

- 3.5 There was 99% data coverage at Location 3 during construction hours for the monitoring period covered by this report. The monitor went offline after 12:00 on Saturday 21<sup>st</sup> December this has since been resolved.
- 3.6 No exceedances of the project dust trigger level of 190 micrograms per cubic meter were recorded at this location during the monitoring period covered by this report.