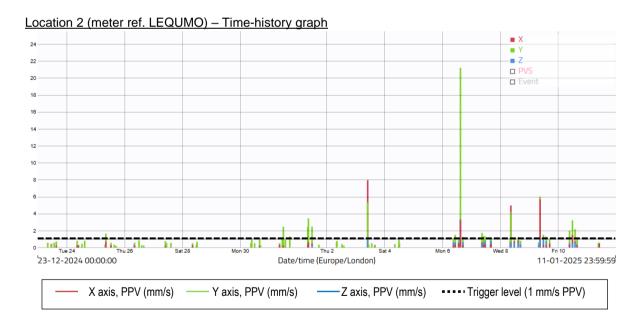

3.4 There was 100% data coverage at Location 2 during construction hours for the monitoring period covered by this report. No exceedances of the project dust trigger level of 190 micrograms per cubic meter were recorded at this location during the monitoring period covered by this report.