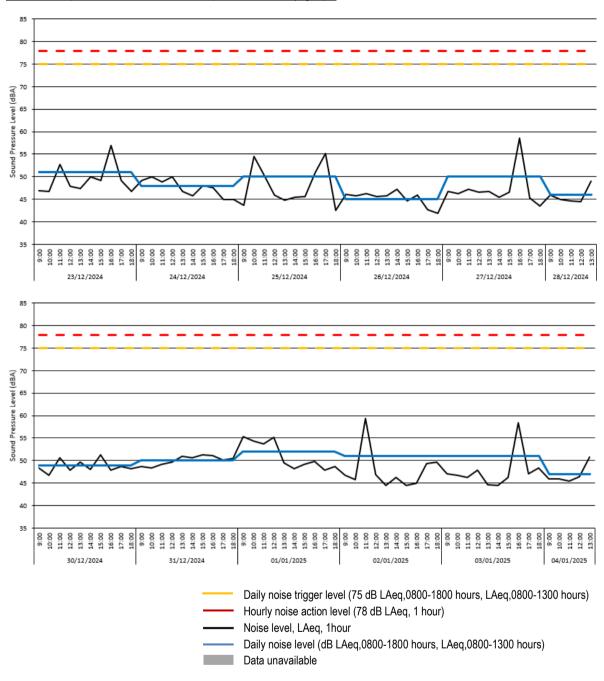

|                                                                               |        |                 |



# Location 3 (meter ref. P5DLY-N3J7A) - Time-history graph



The graph for the week commencing 6<sup>th</sup> January is provided on the next page





- 3.9 There was 100% data coverage at Location 3 during construction hours for the monitoring period covered by this report.
- 3.10 No exceedances of the daily project noise limit of 75 dB LAeq,T were recorded at this location during the monitoring period covered by this report. No exceedances of the project hourly noise criteria of 78 dB LAeq,1hr were recorded at this location during the monitoring period.

#### **Vibration Monitoring Results**

#### Location 1 (meter ref. PIJIVI)

3.11 The monitor was removed from site on Tuesday 19<sup>th</sup> November for its laboratory calibration. A site visit was carried out by Cass Allen on Friday 10<sup>th</sup> January. It was not possible to reinstall t