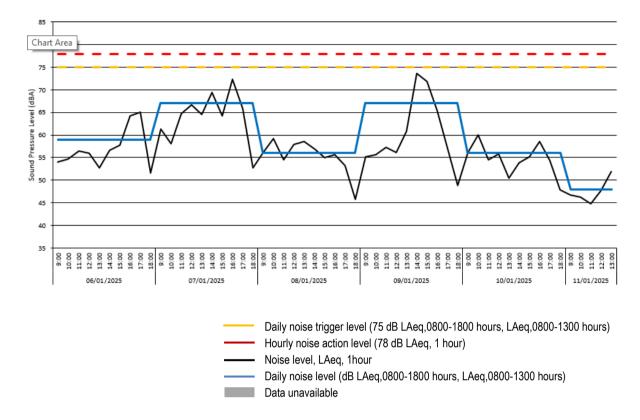

|                                                                               |        |                 |



# Location 3 (meter ref. P5DLY-N3J7A) - Time-history graph



The graph for the week commencing 6<sup>th</sup> January is provided on the next page





- 3.9 There was 100% data coverage at Location 3 during construction hours for the monitoring period covered by this report.
- 3.10 No exceedances of the daily project noise limit of 75 dB LAeq,T were recorded at this location during the monitoring period covered by this report. No exceedances of the project hourly noise criteria of 78 dB LAeq,1hr were recorded at this location during the monitoring period.

#### **Vibration Monitoring Results**

#### Location 1 (meter ref. PIJIVI)

3.11 The monitor was removed from site on Tuesday 19<sup>th</sup> November for its laboratory calibration. A site visit was carried out by Cass Allen on Friday 10<sup>th</sup> January. It was not possible to reinstall the vibration monitor at this location due to the site hoarding at this location needing to