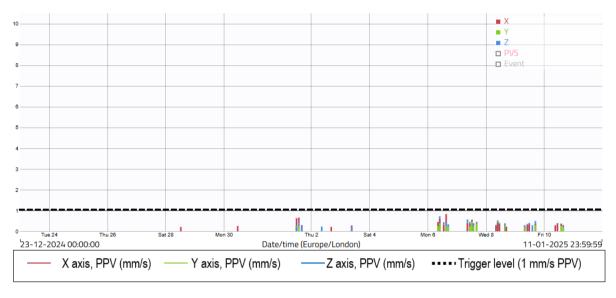

| 06/01/2025                                                                                                                  | 10:01               |
|                     | 10                                    | 0.52                                                        | 08/01/2025                                                                                                                  | 09:49               |
|                     | 23/12/24 - 11/01/25<br>PV Exceedances | 23/12/24 - 11/01/25 1  2  PV Exceedances 3  0 4  5  6  7  8 | 23/12/24 - 11/01/25 1 0.82<br>2 0.72<br>PV Exceedances 3 0.66<br>0 4 0.63<br>5 0.61<br>6 0.57<br>7 0.56<br>8 0.54<br>9 0.52 | 23/12/24 - 11/01/25 |

## Location 4 (meter ref. TEJELU) - Time-history graph



3.16 There was 100% data coverage at Location 4 during construction hours for the monitoring period covered by this report. There were no exceedances of the project vibration trigger level of 1.0 mm/s PPV during the monitoring period covered by this report.