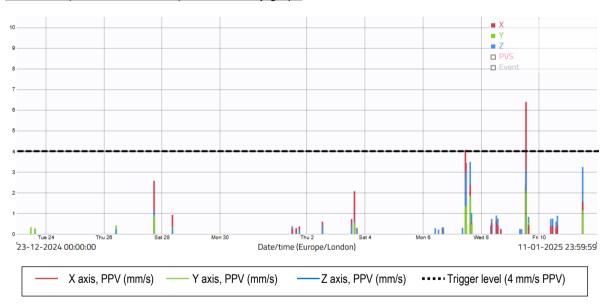

riteria mm/s PPV Exceedances |                     | 3     | 4.07  | 07/01/2025 | 11:14 |
| 4.0                           | 3                   | 4     | 3.81  | 09/01/2025 | 13:18 |
|                               |                     | 5     | 3.74  | 09/01/2025 | 13:21 |
|                               |                     | 6     | 3.58  | 07/01/2025 | 11:09 |
|                               |                     | 7     | 3.48  | 07/01/2025 | 15:14 |
|                               |                     | 8     | 3.43  | 07/01/2025 | 11:43 |
|                               |                     | 9     | 3.35  | 09/01/2025 | 13:24 |
|                               |                     | 10    | 3.23  | 10/01/2025 | 16:51 |

#### Location 3 (meter ref. RIYORU) - Time-history graph



- 3.14 There was 100% data coverage at Location 3 during construction hours for the monitoring period covered by this report. There were no exceedances of the project vibration trigger level of 4.0 mm/s PPV, as shown in the raw data and graph above.
- 3.15 The highest level recorded was on Thursday 9<sup>th</sup> January at 13:22, with a recorded level of 6.4 mm/s PPV. The exceedances at this location were likely to have been caused by the movement of site vehicles in the vicinity of the vibration sensor. This will continue to be monitored.



# Location 4 (meter ref. TEJELU) - Raw data

| nt: Period:         | Order                                 | Value                                                       | Date