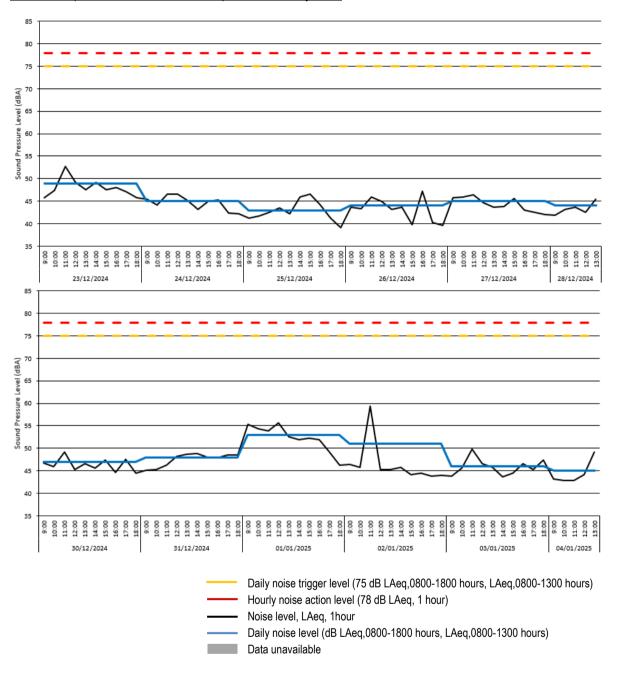

## **Noise Monitoring Results**

#### Location 1 (meter ref. SMENK-9E5DF)

3.7 The monitor was removed from site on Tuesday 19<sup>th</sup> November for its laboratory calibration. A site visit was carried out by Cass Allen on Friday 10<sup>th</sup> January. It was not possible to reinstall the noise monitor at this location due to the site hoarding at this location needing to be repositioned. The monitors at this location are scheduled to be reinstalled during the week commencing 27<sup>th</sup> January.