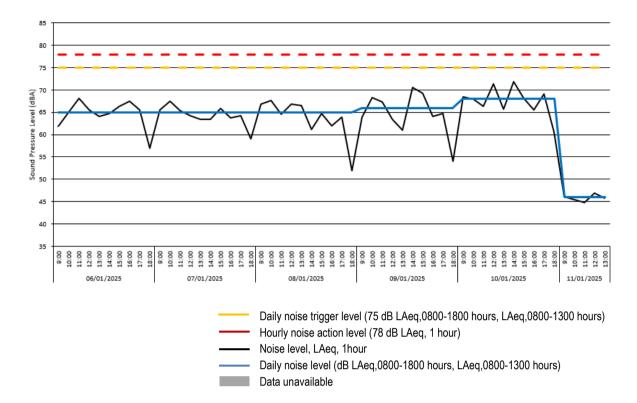

| 45.8                                                                                 |            | 45.9             |



# Location 2 (meter ref. VFHMP-7XSY7) - Time History Data



The graph for the week commencing 6th January is provided on the next page





3.8 There was 100% data coverage at Location 2 during construction hours for the monitoring period covered by this report. No exceedances of the project daily or hourly noise trigger level of 75 dB and 78 dB LAeq,T were recorded during the monitoring period covered by this report.



# Location 3 (meter ref. P5DLY-N3J7A) - Raw Data

| # Broadband Results                                  | Time