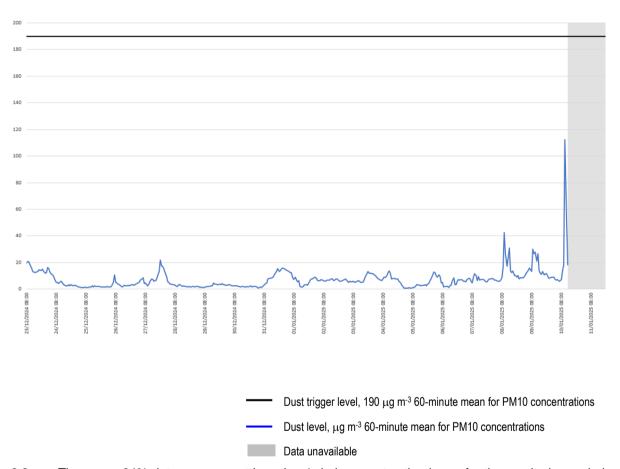

#### **Dust Monitoring Results**

Location 1 (meter ref. TNO4728)

- 3.2 There was 94% data coverage at Location 1 during construction hours for the monitoring period covered by this report. No exceedances of the project dust trigger level of 190 micrograms per cubic meter were recorded at this location during the monitoring period covered by this report.
- 3.3 The dust monitor at this location was temporarily removed from site on Friday 10<sup>th</sup> January, due to the site hoarding at this location needing to be repositioned. The monitors at this location are scheduled to be reinstalled during the week commencing 27<sup>th</sup> January.