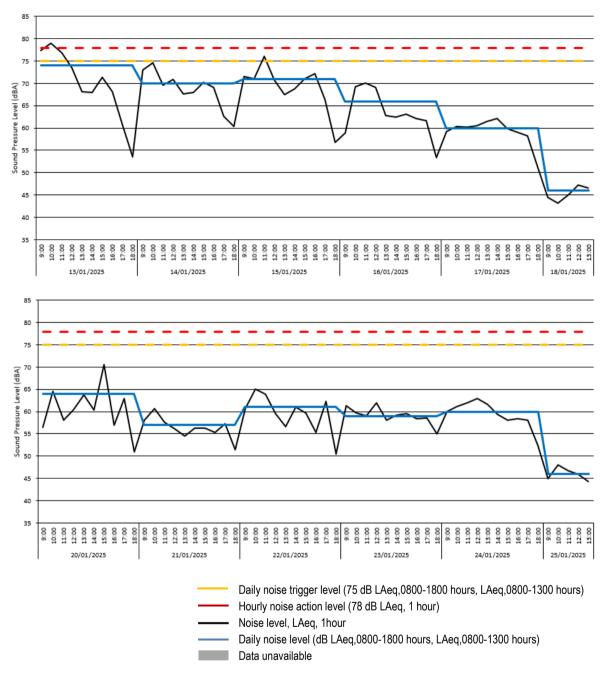

|                                              |                      |            |           |



#### Location 3 (meter ref. P5DLY-N3J7A) - Time-history graph



- 3.7 There was 100% data coverage at Location 3 during construction hours for the monitoring period covered by this report.
- 3.8 There was one exceedance of the hourly project noise limit of 78 dB LAeq,T. This occurred on Monday 13<sup>th</sup> Jan at 10:00, with a recorded level of 79 dB. This was likely caused by site vehicles operating within close proximity of the monitor. The timing of this exceedance also coincides with several of the higher vibration levels recorded at this position (discussed further below). No exceedances of the project daily noise criteria of 75 dB LAeq, T were recorded at this location during the monitoring period.



# **Vibration Monitoring Results**

# Location 1 (meter ref. PIJIVI)

3.9 The monitor was removed from site on Tuesday 19<sup>th</sup> Novembe