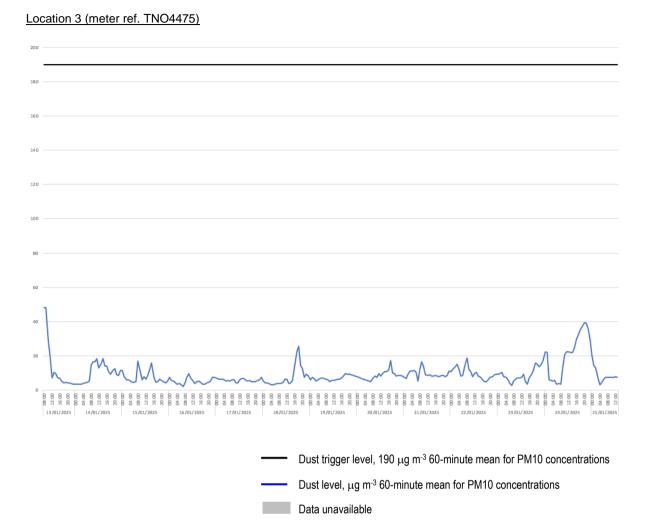

3.4 There was 100% data coverage at Location 3 during construction hours for the monitoring period covered by this report. No exceedances of the project dust trigger level of 190 micrograms per cubic meter were recorded at this location during the monitoring period covered by this report.