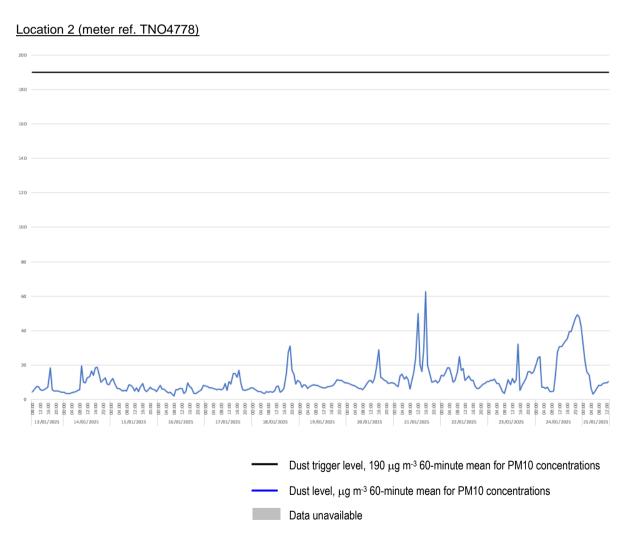

3.3 There was 100% data coverage at Location 2 during construction hours for the monitoring period covered by this report. No exceedances of the project dust trigger level of 190 micrograms per cubic meter were recorded at this location during the monitoring period covered by this report.