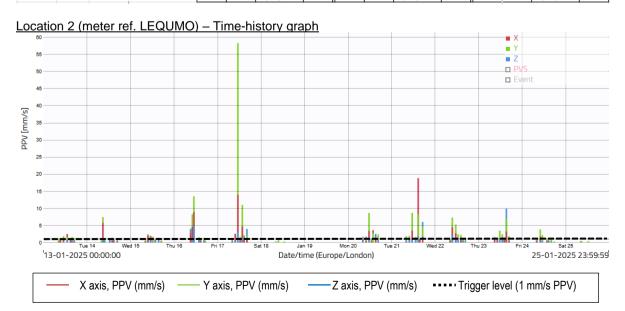

### 3. MONITORING DATA

3.1 This section sets out a summary of the monitoring data that has been recorded onsite and provides a discussion of any exceedances and best practicable means incorporated by the site team if exceedances were believed to be construction related.