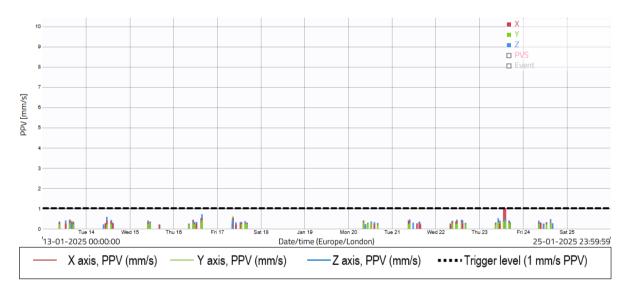

### 3. MONITORING DATA

3.1 This section sets out a summary of the monitoring data that has been recorded onsite and provides a discussion of any exceedances and best practicable means incorporated by the site team if exceedances were believed to be construction related.