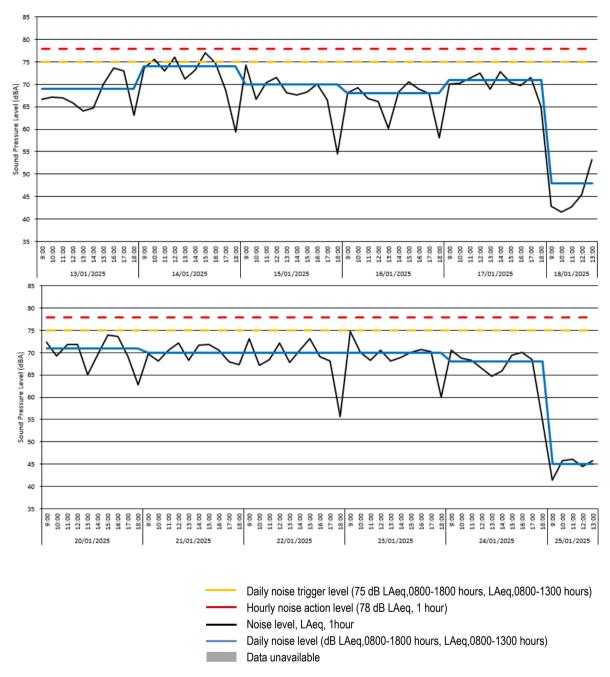

#### Location 1 (meter ref. SMENK-9E5DF)

3.5 The noise monitor at this location was temporarily removed from site on Friday 10<sup>th</sup> January, due to the site hoarding at this location needing to be repositioned. This monitor has since been reinstalled, during a site visit which took place during the week commencing 27<sup>th</sup> January.