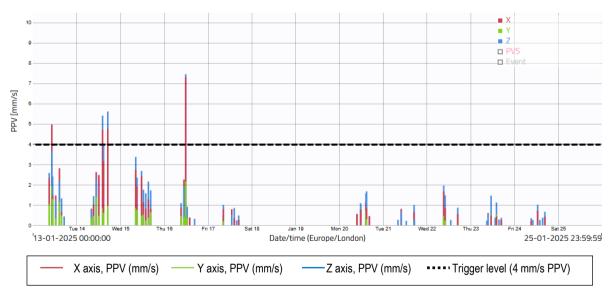

### 3. MONITORING DATA

3.1 This section sets out a summary of the monitoring data that has been recorded onsite and provides a discussion of any exceedances and best practicable means incorporated by the site team if exceedances were believed to be construction related.