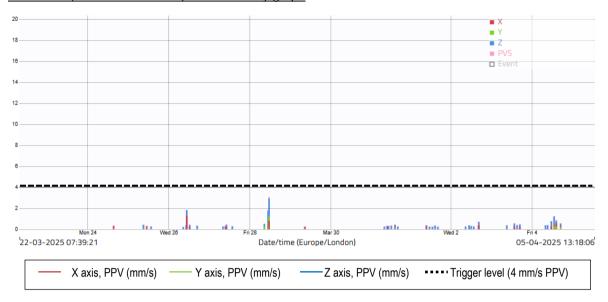

# Location 3 (meter ref. P5DLY-N3J7A) - Raw Data

| # Broadband Results<br>Date<br>[YYYY-MM-DD]                                                                                                                                                                                                                                                                                                                                                                                                                                                                                                                                                                                                                                                                                                                                            | Time<br>[hh:mm:ss]                                                                                                                                                                                                                                                                                                                                                                                                                                                                                                                                                                                                                                                                                                                                                                                                                                                                                                                                                                                          | LAeq(60min)<br>[dB]                                                                                                                                                                                                                                                                                                                                                                                                                                                                                                                                                                                                                                                                                                                                                                                                                                                                                                                                                                                                                                                                                                                                                                                                                                                                                                                                                                                                                                                                                                                                                                                                                                                                                                                                                                                                                                                                                                                                                                                                                                                                                                                                                                                                                                                                                                                                                                                                                                                                                                                                                                                                                                                                                                                                                                                                                  | LAeq(10hr)<br>[dB]                   | LAeq(5hr)<br>[dB]                                                  |
|----------------------------------------------------------------------------------------------------------------------------------------------------------------------------------------------------------------------------------------------------------------------------------------------------------------------------------------------------------------------------------------------------------------------------------------------------------------------------------------------------------------------------------------------------------------------------------------------------------------------------------------------------------------------------------------------------------------------------------------------------------------------------------------|-------------------------------------------------------------------------------------------------------------------------------------------------------------------------------------------------------------------------------------------------------------------------------------------------------------------------------------------------------------------------------------------------------------------------------------------------------------------------------------------------------------------------------------------------------------------------------------------------------------------------------------------------------------------------------------------------------------------------------------------------------------------------------------------------------------------------------------------------------------------------------------------------------------------------------------------------------------------------------------------------------------|--------------------------------------------------------------------------------------------------------------------------------------------------------------------------------------------------------------------------------------------------------------------------------------------------------------------------------------------------------------------------------------------------------------------------------------------------------------------------------------------------------------------------------------------------------------------------------------------------------------------------------------------------------------------------------------------------------------------------------------------------------------------------------------------------------------------------------------------------------------------------------------------------------------------------------------------------------------------------------------------------------------------------------------------------------------------------------------------------------------------------------------------------------------------------------------------------------------------------------------------------------------------------------------------------------------------------------------------------------------------------------------------------------------------------------------------------------------------------------------------------------------------------------------------------------------------------------------------------------------------------------------------------------------------------------------------------------------------------------------------------------------------------------------------------------------------------------------------------------------------------------------------------------------------------------------------------------------------------------------------------------------------------------------------------------------------------------------------------------------------------------------------------------------------------------------------------------------------------------------------------------------------------------------------------------------------------------------------------------------------------------------------------------------------------------------------------------------------------------------------------------------------------------------------------------------------------------------------------------------------------------------------------------------------------------------------------------------------------------------------------------------------------------------------------------------------------------------|--------------------------------------|--------------------------------------------------------------------|
| 2025-03-24<br>2025-03-24                                                                                                                                                                                                                                                                                                                                                                                                                                                                                                                                                                                                                                                                                                                                                               | 09:00:00<br>10:00:00                                                                                                                                                                                                                                                                                                                                                                                                                                                                                                                                                                                                                                                                                                                                                                                                                                                                                                                                                                                        | 58.1                                                                                                                                                                                                                                                                                                                                                                                                                                                                                                                                                                                                                                                                                                                                                                                                                                                                                                                                                                                                                                                                                                                                                                                                                                                                                                                                                                                                                                                                                                                                                                                                                                                                                                                                                                                                                                                                                                                                                                                                                                                                                                                                                                                                                                                                                                                                                                                                                                                                                                                                                                                                                                                                                                                                                                                                                                 | -,-                                  | -4-                                                                |
| 2025-03-24                                                                                                                                                                                                                                                                                                                                                                                                                                                                                                                                                                                                                                                                                                                                                                             | 11:00:00                                                                                                                                                                                                                                                                                                                                                                                                                                                                                                                                                                                                                                                                                                                                                                                                                                                                                                                                                                                                    | 60.1<br>61.5                                                                                                                                                                                                                                                                                                                                                                                                                                                                                                                                                                                                                                                                                                                                                                                                                                                                                                                                                                                                                                                                                                                                                                                                                                                                                                                                                                                                                                                                                                                                                                                                                                                                                                                                                                                                                                                                                                                                                                                                                                                                                                                                                                                                                                                                                                                                                                                                                                                                                                                                                                                                                                                                                                                                                                                                                         |                                      | -,-                                                                |
| 2025-03-24                                                                                                                                                                                                                                                                                                                                                                                                                                                                                                                                                                                                                                                                                                                                                                             | 12:00:00                                                                                                                                                                                                                                                                                                                                                                                                                                                                                                                                                                                                                                                                                                                                                                                                                                                                                                                                                                                                    | 62.0                                                                                                                                                                                                                                                                                                                                                                                                                                                                                                                                                                                                                                                                                                                                                                                                                                                                                                                                                                                                                                                                                                                                                                                                                                                                                                                                                                                                                                                                                                                                                                                                                                                                                                                                                                                                                                                                                                                                                                                                                                                                                                                                                                                                                                                                                                                                                                                                                                                                                                                                                                                                                                                                                                                                                                                                                                 |                                      |                                                                    |
| 2025-03-24<br>2025-03-24                                                                                                                                                                                                                                                                                                                                                                                                                                                                                                                                                                                                                                                                                                                                                               | 13:00:00<br>14:00:00                                                                                                                                                                                                                                                                                                                                                                                                                                                                                                                                                                                                                                                                                                                                                                                                                                                                                                                                                                                        | 57.4<br>56.5                                                                                                                                                                                                                                                                                                                                                                                                                                                                                                                                                                                                                                                                                                                                                                                                                                                                                                                                                                                                                                                                                                                                                                                                                                                                                                                                                                                                                                                                                                                                                                                                                                                                                                                                                                                                                                                                                                                                                                                                                                                                                                                                                                                                                                                                                                                                                                                                                                                                                                                                                                                                                                                                                                                                                                                                                         |                                      | -,-                                                                |
| 2025-03-24                                                                                                                                                                                                                                                                                                                                                                                                                                                                                                                                                                                                                                                                                                                                                                             | 15:00:00                                                                                                                                                                                                                                                                                                                                                                                                                                                                                                                                                                                                                                                                                                                                                                                                                                                                                                                                                                                                    | 58.7                                                                                                                                                                                                                                                                                                                                                                                                                                                                                                                                                                                                                                                                                                                                                                                                                                                                                                                                                                                                                                                                                                                                                                                                                                                                                                                                                                                                                                                                                                                                                                                                                                                                                                                                                                                                                                                                                                                                                                                                                                                                                                                                                                                                                                                                                                                                                                                                                                                                                                                                                                                                                                                                                                                                                                                                                                 | -,-                                  |                                                                    |
| 2025-03-24<br>2025-03-24                                                                                                                                                                                                                                                                                                                                                                                                                                                                                                                                                                                                                                                                                                                                                               | 16:00:00<br>17:00:00                                                                                                                                                                                                                                                                                                                                                                                                                                                                                                                                                                                                                                                                                                                                                                                                                                                                                                                                                                                        | 59.1<br>58.1                                                                                                                                                                                                                                                                                                                                                                                                                                                                                                                                                                                                                                                                                                                                                                                                                                                                                                                                                                                                                                                                                                                                                                                                                                                                                                                                                                                                                                                                                                                                                                                                                                                                                                                                                                                                                                                                                                                                                                                                                                                                                                                                                                                                                                                                                                                                                                                                                                                                                                                                                                                                                                                                                                                                                                                                                         |                                      |                                                                    |
| 2025-03-24                                                                                                                                                                                                                                                                                                                                                                                                                                                                                                                                                                                                                                                                                                                                                                             | 18:00:00                                                                                                                                                                                                                                                                                                                                                                                                                                                                                                                                                                                                                                                                                                                                                                                                                                                                                                                                                                                                    | 53.6                                                                                                                                                                                                                                                                                                                                                                                                                                                                                                                                                                                                                                                                                                                                                                                                                                                                                                                                                                                                                                                                                                                                                                                                                                                                                                                                                                                                                                                                                                                                                                                                                                                                                                                                                                                                                                                                                                                                                                                                                                                                                                                                                                                                                                                                                                                                                                                                                                                                                                                                                                                                                                                                                                                                                                                                                                 | 59.1                                 |                                                                    |
| 2025-03-25<br>2025-03-25                                                                                                                                                                                                                                                                                                                                                                                                                                                                                                                                                                                                                                                                                                                                                               | 09:00:00<br>10:00:00                                                                                                                                                                                                                                                                                                                                                                                                                                                                                                                                                                                                                                                                                                                                                                                                                                                                                                                                                                                        | 59.9<br>62.2                                                                                                                                                                                                                                                                                                                                                                                                                                                                                                                                                                                                                                                                                                                                                                                                                                                                                                                                                                                                                                                                                                                                                                                                                                                                                                                                                                                                                                                                                                                                                                                                                                                                                                                                                                                                                                                                                                                                                                                                                                                                                                                                                                                                                                                                                                                                                                                                                                                                                                                                                                                                                                                                                                                                                                                                                         |                                      |                                                                    |
| 2025-03-25                                                                                                                                                                                                                                                                                                                                                                                                                                                                                                                                                                                                                                                                                                                                                                             | 11:00:00                                                                                                                                                                                                                                                                                                                                                                                                                                                                                                                                                                                                                                                                                                                                                                                                                                                                                                                                                                                                    | 61.4                                                                                                                                                                                                                                                                                                                                                                                                                                                                                                                                                                                                                                                                                                                                                                                                                                                                                                                                                                                                                                                                                                                                                                                                                                                                                                                                                                                                                                                                                                                                                                                                                                                                                                                                                                                                                                                                                                                                                                                                                                                                                                                                                                                                                                                                                                                                                                                                                                                                                                                                                                                                                                                                                                                                                                                                                                 |                                      |                                                                    |
| 2025-03-25<br>2025-03-25                                                                                                                                                                                                                                                                                                                                                                                                                                                                                                                                                                                                                                                                                                                                                               | 12:00:00<br>13:00:00                                                                                                                                                                                                                                                                                                                                                                                                                                                                                                                                                                                                                                                                                                                                                                                                                                                                                                                                                                                        | 62.2<br>59.6                                                                                                                                                                                                                                                                                                                                                                                                                                                                                                                                                                                                                                                                                                                                                                                                                                                                                                                                                                                                                                                                                                                                                                                                                                                                                                                                                                                                                                                                                                                                                                                                                                                                                                                                                                                                                                                                                                                                                                                                                                                                                                                                                                                                                                                                                                                                                                                                                                                                                                                                                                                                                                                                                                                                                                                                                         | 2.2                                  |                                                                    |
| 2025-03-25                                                                                                                                                                                                                                                                                                                                                                                                                                                                                                                                                                                                                                                                                                                                                                             | 14:00:00                                                                                                                                                                                                                                                                                                                                                                                                                                                                                                                                                                                                                                                                                                                                                                                                                                                                                                                                                                                                    | 60.6                                                                                                                                                                                                                                                                                                                                                                                                                                                                                                                                                                                                                                                                                                                                                                                                                                                                                                                                                                                                                                                                                                                                                                                                                                                                                                                                                                                                                                                                                                                                                                                                                                                                                                                                                                                                                                                                                                                                                                                                                                                                                                                                                                                                                                                                                                                                                                                                                                                                                                                                                                                                                                                                                                                                                                                                                                 | -:-                                  |                                                                    |
| 2025-03-25<br>2025-03-25                                                                                                                                                                                                                                                                                                                                                                                                                                                                                                                                                                                                                                                                                                                                                               | 15:00:00<br>16:00:00                                                                                                                                                                                                                                                                                                                                                                                                                                                                                                                                                                                                                                                                                                                                                                                                                                                                                                                                                                                        | 60.6<br>59.9                                                                                                                                                                                                                                                                                                                                                                                                                                                                                                                                                                                                                                                                                                                                                                                                                                                                                                                                                                                                                                                                                                                                                                                                                                                                                                                                                                                                                                                                                                                                                                                                                                                                                                                                                                                                                                                                                                                                                                                                                                                                                                                                                                                                                                                                                                                                                                                                                                                                                                                                                                                                                                                                                                                                                                                                                         |                                      |                                                                    |
| 2025-03-25                                                                                                                                                                                                                                                                                                                                                                                                                                                                                                                                                                                                                                                                                                                                                                             | 17:00:00                                                                                                                                                                                                                                                                                                                                                                                                                                                                                                                                                                                                                                                                                                                                                                                                                                                                                                                                                                                                    | 58.5                                                                                                                                                                                                                                                                                                                                                                                                                                                                                                                                                                                                                                                                                                                                                                                                                                                                                                                                                                                                                                                                                                                                                                                                                                                                                                                                                                                                                                                                                                                                                                                                                                                                                                                                                                                                                                                                                                                                                                                                                                                                                                                                                                                                                                                                                                                                                                                                                                                                                                                                                                                                                                                                                                                                                                                                                                 | -,-                                  |                                                                    |
| 2025-03-25                                                                                                                                                                                                                                                                                                                                                                                                                                                                                                                                                                                                                                                                                                                                                                             | 18:00:00                                                                                                                                                                                                                                                                                                                                                                                                                                                                                                                                                                                                                                                                                                                                                                                                                                                                                                                                                                                                    | 54.0                                                                                                                                                                                                                                                                                                                                                                                                                                                                                                                                                                                                                                                                                                                                                                                                                                                                                                                                                                                                                                                                                                                                                                                                                                                                                                                                                                                                                                                                                                                                                                                                                                                                                                                                                                                                                                                                                                                                                                                                                                                                                                                                                                                                                                                                                                                                                                                                                                                                                                                                                                                                                                                                                                                                                                                                                                 | 60.3                                 | 7.7                                                                |
| 2025-03-26<br>2025-03-26                                                                                                                                                                                                                                                                                                                                                                                                                                                                                                                                                                                                                                                                                                                                                               | 09:00:00<br>10:00:00                                                                                                                                                                                                                                                                                                                                                                                                                                                                                                                                                                                                                                                                                                                                                                                                                                                                                                                                                                                        | 65.3<br>61.7                                                                                                                                                                                                                                                                                                                                                                                                                                                                                                                                                                                                                                                                                                                                                                                                                                                                                                                                                                                                                                                                                                                                                                                                                                                                                                                                                                                                                                                                                                                                                                                                                                                                                                                                                                                                                                                                                                                                                                                                                                                                                                                                                                                                                                                                                                                                                                                                                                                                                                                                                                                                                                                                                                                                                                                                                         |                                      | -,-                                                                |
| 2025-03-26                                                                                                                                                                                                                                                                                                                                                                                                                                                                                                                                                                                                                                                                                                                                                                             | 11:00:00<br>12:00:00                                                                                                                                                                                                                                                                                                                                                                                                                                                                                                                                                                                                                                                                                                                                                                                                                                                                                                                                                                                        | 59.6                                                                                                                                                                                                                                                                                                                                                                                                                                                                                                                                                                                                                                                                                                                                                                                                                                                                                                                                                                                                                                                                                                                                                                                                                                                                                                                                                                                                                                                                                                                                                                                                                                                                                                                                                                                                                                                                                                                                                                                                                                                                                                                                                                                                                                                                                                                                                                                                                                                                                                                                                                                                                                                                                                                                                                                                                                 | 1,1                                  |                                                                    |
| 2025-03-26<br>2025-03-26                                                                                                                                                                                                                                                                                                                                                                                                                                                                                                                                                                                                                                                                                                                                                               | 13:00:00                                                                                                                                                                                                                                                                                                                                                                                                                                                                                                                                                                                                                                                                                                                                                                                                                                                                                                                                                                                                    | 60.1<br>57.7                                                                                                                                                                                                                                                                                                                                                                                                                                                                                                                                                                                                                                                                                                                                                                                                                                                                                                                                                                                                                                                                                                                                                                                                                                                                                                                                                                                                                                                                                                                                                                                                                                                                                                                                                                                                                                                                                                                                                                                                                                                                                                                                                                                                                                                                                                                                                                                                                                                                                                                                                                                                                                                                                                                                                                                                                         |                                      | -,-                                                                |
| 2025-03-26                                                                                                                                                                                                                                                                                                                                                                                                                                                                                                                                                                                                                                                                                                                                                                             | 14:00:00                                                                                                                                                                                                                                                                                                                                                                                                                                                                                                                                                                                                                                                                                                                                                                                                                                                                                                                                                                                                    | 56.2                                                                                                                                                                                                                                                                                                                                                                                                                                                                                                                                                                                                                                                                                                                                                                                                                                                                                                                                                                                                                                                                                                                                                                                                                                                                                                                                                                                                                                                                                                                                                                                                                                                                                                                                                                                                                                                                                                                                                                                                                                                                                                                                                                                                                                                                                                                                                                                                                                                                                                                                                                                                                                                                                                                                                                                                                                 |                                      |                                                                    |
| 2025-03-26<br>2025-03-26                                                                                                                                                                                                                                                                                                                                                                                                                                                                                                                                                                                                                                                                                                                                                               | 15:00:00<br>16:00:00                                                                                                                                                                                                                                                                                                                                                                                                                                                                                                                                                                                                                                                                                                                                                                                                                                                                                                                                                                                        | 57.8<br>58.4                                                                                                                                                                                                                                                                                                                                                                                                                                                                                                                                                                                                                                                                                                                                                                                                                                                                                                                                                                                                                                                                                                                                                                                                                                                                                                                                                                                                                                                                                                                                                                                                                                                                                                                                                                                                                                                                                                                                                                                                                                                                                                                                                                                                                                                                                                                                                                                                                                                                                                                                                                                                                                                                                                                                                                                                                         | <br><br>                             | -,-                                                                |
| 2025-03-26                                                                                                                                                                                                                                                                                                                                                                                                                                                                                                                                                                                                                                                                                                                                                                             | 17:00:00                                                                                                                                                                                                                                                                                                                                                                                                                                                                                                                                                                                                                                                                                                                                                                                                                                                                                                                                                                                                    | 60.5                                                                                                                                                                                                                                                                                                                                                                                                                                                                                                                                                                                                                                                                                                                                                                                                                                                                                                                                                                                                                                                                                                                                                                                                                                                                                                                                                                                                                                                                                                                                                                                                                                                                                                                                                                                                                                                                                                                                                                                                                                                                                                                                                                                                                                                                                                                                                                                                                                                                                                                                                                                                                                                                                                                                                                                                                                 | 111.                                 |                                                                    |
| 2025-03-26<br>2025-03-27                                                                                                                                                                                                                                                                                                                                                                                                                                                                                                                                                                                                                                                                                                                                                               | 18:00:00<br>09:00:00                                                                                                                                                                                                                                                                                                                                                                                                                                                                                                                                                                                                                                                                                                                                                                                                                                                                                                                                                                                        | 51.3<br>62.9                                                                                                                                                                                                                                                                                                                                                                                                                                                                                                                                                                                                                                                                                                                                                                                                                                                                                                                                                                                                                                                                                                                                                                                                                                                                                                                                                                                                                                                                                                                                                                                                                                                                                                                                                                                                                                                                                                                                                                                                                                                                                                                                                                                                                                                                                                                                                                                                                                                                                                                                                                                                                                                                                                                                                                                                                         | 60.2                                 |                                                                    |
| 2025-03-27                                                                                                                                                                                                                                                                                                                                                                                                                                                                                                                                                                                                                                                                                                                                                                             | 10:00:00                                                                                                                                                                                                                                                                                                                                                                                                                                                                                                                                                                                                                                                                                                                                                                                                                                                                                                                                                                                                    | 67.5                                                                                                                                                                                                                                                                                                                                                                                                                                                                                                                                                                                                                                                                                                                                                                                                                                                                                                                                                                                                                                                                                                                                                                                                                                                                                                                                                                                                                                                                                                                                                                                                                                                                                                                                                                                                                                                                                                                                                                                                                                                                                                                                                                                                                                                                                                                                                                                                                                                                                                                                                                                                                                                                                                                                                                                                                                 | 747                                  |                                                                    |
| 2025-03-27<br>2025-03-27                                                                                                                                                                                                                                                                                                                                                                                                                                                                                                                                                                                                                                                                                                                                                               | 11:00:00<br>12:00:00                                                                                                                                                                                                                                                                                                                                                                                                                                                                                                                                                                                                                                                                                                                                                                                                                                                                                                                                                                                        | 59.8<br>60.8                                                                                                                                                                                                                                                                                                                                                                                                                                                                                                                                                                                                                                                                                                                                                                                                                                                                                                                                                                                                                                                                                                                                                                                                                                                                                                                                                                                                                                                                                                                                                                                                                                                                                                                                                                                                                                                                                                                                                                                                                                                                                                                                                                                                                                                                                                                                                                                                                                                                                                                                                                                                                                                                                                                                                                                                                         |                                      |                                                                    |
| 2025-03-27                                                                                                                                                                                                                                                                                                                                                                                                                                                                                                                                                                                                                                                                                                                                                                             | 13.00.00                                                                                                                                                                                                                                                                                                                                                                                                                                                                                                                                                                                                                                                                                                                                                                                                                                                                                                                                                                                                    | 57.5                                                                                                                                                                                                                                                                                                                                                                                                                                                                                                                                                                                                                                                                                                                                                                                                                                                                                                                                                                                                                                                                                                                                                                                                                                                                                                                                                                                                                                                                                                                                                                                                                                                                                                                                                                                                                                                                                                                                                                                                                                                                                                                                                                                                                                                                                                                                                                                                                                                                                                                                                                                                                                                                                                                                                                                                                                 | -1-<br>-1-<br>-1-                    | -,-                                                                |
| 2025-03-27<br>2025-03-27                                                                                                                                                                                                                                                                                                                                                                                                                                                                                                                                                                                                                                                                                                                                                               | 14:00:00<br>15:00:00                                                                                                                                                                                                                                                                                                                                                                                                                                                                                                                                                                                                                                                                                                                                                                                                                                                                                                                                                                                        | 58.4<br>59.8                                                                                                                                                                                                                                                                                                                                                                                                                                                                                                                                                                                                                                                                                                                                                                                                                                                                                                                                                                                                                                                                                                                                                                                                                                                                                                                                                                                                                                                                                                                                                                                                                                                                                                                                                                                                                                                                                                                                                                                                                                                                                                                                                                                                                                                                                                                                                                                                                                                                                                                                                                                                                                                                                                                                                                                                                         |                                      |                                                                    |
| 2025-03-27                                                                                                                                                                                                                                                                                                                                                                                                                                                                                                                                                                                                                                                                                                                                                                             | 16:00:00                                                                                                                                                                                                                                                                                                                                                                                                                                                                                                                                                                                                                                                                                                                                                                                                                                                                                                                                                                                                    | 58.9                                                                                                                                                                                                                                                                                                                                                                                                                                                                                                                                                                                                                                                                                                                                                                                                                                                                                                                                                                                                                                                                                                                                                                                                                                                                                                                                                                                                                                                                                                                                                                                                                                                                                                                                                                                                                                                                                                                                                                                                                                                                                                                                                                                                                                                                                                                                                                                                                                                                                                                                                                                                                                                                                                                                                                                                                                 | -,-                                  |                                                                    |
| 2025-03-27<br>2025-03-27                                                                                                                                                                                                                                                                                                                                                                                                                                                                                                                                                                                                                                                                                                                                                               | 17:00:00<br>18:00:00                                                                                                                                                                                                                                                                                                                                                                                                                                                                                                                                                                                                                                                                                                                                                                                                                                                                                                                                                                                        | 59.3<br>56.4                                                                                                                                                                                                                                                                                                                                                                                                                                                                                                                                                                                                                                                                                                                                                                                                                                                                                                                                                                                                                                                                                                                                                                                                                                                                                                                                                                                                                                                                                                                                                                                                                                                                                                                                                                                                                                                                                                                                                                                                                                                                                                                                                                                                                                                                                                                                                                                                                                                                                                                                                                                                                                                                                                                                                                                                                         | 61.5                                 | -,-                                                                |
| 2025-03-28                                                                                                                                                                                                                                                                                                                                                                                                                                                                                                                                                                                                                                                                                                                                                                             | 09:00:00                                                                                                                                                                                                                                                                                                                                                                                                                                                                                                                                                                                                                                                                                                                                                                                                                                                                                                                                                                                                    | 59.8                                                                                                                                                                                                                                                                                                                                                                                                                                                                                                                                                                                                                                                                                                                                                                                                                                                                                                                                                                                                                                                                                                                                                                                                                                                                                                                                                                                                                                                                                                                                                                                                                                                                                                                                                                                                                                                                                                                                                                                                                                                                                                                                                                                                                                                                                                                                                                                                                                                                                                                                                                                                                                                                                                                                                                                                                                 |                                      |                                                                    |
| 2025-03-28<br>2025-03-28                                                                                                                                                                                                                                                                                                                                                                                                                                                                                                                                                                                                                                                                                                                                                               | 10:00:00<br>11:00:00                                                                                                                                                                                                                                                                                                                                                                                                                                                                                                                                                                                                                                                                                                                                                                                                                                                                                                                                                                                        | 62.6<br>63.6                                                                                                                                                                                                                                                                                                                                                                                                                                                                                                                                                                                                                                                                                                                                                                                                                                                                                                                                                                                                                                                                                                                                                                                                                                                                                                                                                                                                                                                                                                                                                                                                                                                                                                                                                                                                                                                                                                                                                                                                                                                                                                                                                                                                                                                                                                                                                                                                                                                                                                                                                                                                                                                                                                                                                                                                                         |                                      |                                                                    |
| 2025-03-28                                                                                                                                                                                                                                                                                                                                                                                                                                                                                                                                                                                                                                                                                                                                                                             | 12:00:00                                                                                                                                                                                                                                                                                                                                                                                                                                                                                                                                                                                                                                                                                                                                                                                                                                                                                                                                                                                                    | 60.3                                                                                                                                                                                                                                                                                                                                                                                                                                                                                                                                                                                                                                                                                                                                                                                                                                                                                                                                                                                                                                                                                                                                                                                                                                                                                                                                                                                                                                                                                                                                                                                                                                                                                                                                                                                                                                                                                                                                                                                                                                                                                                                                                                                                                                                                                                                                                                                                                                                                                                                                                                                                                                                                                                                                                                                                                                 |                                      |                                                                    |
| 2025-03-28<br>2025-03-28                                                                                                                                                                                                                                                                                                                                                                                                                                                                                                                                                                                                                                                                                                                                                               | 13:00:00<br>14:00:00                                                                                                                                                                                                                                                                                                                                                                                                                                                                                                                                                                                                                                                                                                                                                                                                                                                                                                                                                                                        | 59.4<br>56.4                                                                                                                                                                                                                                                                                                                                                                                                                                                                                                                                                                                                                                                                                                                                                                                                                                                                                                                                                                                                                                                                                                                                                                                                                                                                                                                                                                                                                                                                                                                                                                                                                                                                                                                                                                                                                                                                                                                                                                                                                                                                                                                                                                                                                                                                                                                                                                                                                                                                                                                                                                                                                                                                                                                                                                                                                         | 7.7                                  |                                                                    |
| 2025-03-28                                                                                                                                                                                                                                                                                                                                                                                                                                                                                                                                                                                                                                                                                                                                                                             | 15:00:00<br>16:00:00                                                                                                                                                                                                                                                                                                                                                                                                                                                                                                                                                                                                                                                                                                                                                                                                                                                                                                                                                                                        | 58.8                                                                                                                                                                                                                                                                                                                                                                                                                                                                                                                                                                                                                                                                                                                                                                                                                                                                                                                                                                                                                                                                                                                                                                                                                                                                                                                                                                                                                                                                                                                                                                                                                                                                                                                                                                                                                                                                                                                                                                                                                                                                                                                                                                                                                                                                                                                                                                                                                                                                                                                                                                                                                                                                                                                                                                                                                                 | <br><br>                             |                                                                    |
| 2025-03-28<br>2025-03-28                                                                                                                                                                                                                                                                                                                                                                                                                                                                                                                                                                                                                                                                                                                                                               | 17:00:00                                                                                                                                                                                                                                                                                                                                                                                                                                                                                                                                                                                                                                                                                                                                                                                                                                                                                                                                                                                                    | 59.4<br>56.7                                                                                                                                                                                                                                                                                                                                                                                                                                                                                                                                                                                                                                                                                                                                                                                                                                                                                                                                                                                                                                                                                                                                                                                                                                                                                                                                                                                                                                                                                                                                                                                                                                                                                                                                                                                                                                                                                                                                                                                                                                                                                                                                                                                                                                                                                                                                                                                                                                                                                                                                                                                                                                                                                                                                                                                                                         | 1.7                                  | -,-                                                                |
| 2025-03-28<br>2025-03-29                                                                                                                                                                                                                                                                                                                                                                                                                                                                                                                                                                                                                                                                                                                                                               | 18:00:00                                                                                                                                                                                                                                                                                                                                                                                                                                                                                                                                                                                                                                                                                                                                                                                                                                                                                                                                                                                                    | 49.8                                                                                                                                                                                                                                                                                                                                                                                                                                                                                                                                                                                                                                                                                                                                                                                                                                                                                                                                                                                                                                                                                                                                                                                                                                                                                                                                                                                                                                                                                                                                                                                                                                                                                                                                                                                                                                                                                                                                                                                                                                                                                                                                                                                                                                                                                                                                                                                                                                                                                                                                                                                                                                                                                                                                                                                                                                 | 59.8                                 |                                                                    |
| 2025-03-29                                                                                                                                                                                                                                                                                                                                                                                                                                                                                                                                                                                                                                                                                                                                                                             | 09:00:00<br>10:00:00                                                                                                                                                                                                                                                                                                                                                                                                                                                                                                                                                                                                                                                                                                                                                                                                                                                                                                                                                                                        | 52.7<br>59.7                                                                                                                                                                                                                                                                                                                                                                                                                                                                                                                                                                                                                                                                                                                                                                                                                                                                                                                                                                                                                                                                                                                                                                                                                                                                                                                                                                                                                                                                                                                                                                                                                                                                                                                                                                                                                                                                                                                                                                                                                                                                                                                                                                                                                                                                                                                                                                                                                                                                                                                                                                                                                                                                                                                                                                                                                         |                                      |                                                                    |
| 2025-03-29<br>2025-03-29                                                                                                                                                                                                                                                                                                                                                                                                                                                                                                                                                                                                                                                                                                                                                               | 11:00:00                                                                                                                                                                                                                                                                                                                                                                                                                                                                                                                                                                                                                                                                                                                                                                                                                                                                                                                                                                                                    | 46.3<br>56.0                                                                                                                                                                                                                                                                                                                                                                                                                                                                                                                                                                                                                                                                                                                                                                                                                                                                                                                                                                                                                                                                                                                                                                                                                                                                                                                                                                                                                                                                                                                                                                                                                                                                                                                                                                                                                                                                                                                                                                                                                                                                                                                                                                                                                                                                                                                                                                                                                                                                                                                                                                                                                                                                                                                                                                                                                         |                                      |                                                                    |
| 2025-03-29                                                                                                                                                                                                                                                                                                                                                                                                                                                                                                                                                                                                                                                                                                                                                                             | 12:00:00<br>13:00:00                                                                                                                                                                                                                                                                                                                                                                                                                                                                                                                                                                                                                                                                                                                                                                                                                                                                                                                                                                                        | 47.1                                                                                                                                                                                                                                                                                                                                                                                                                                                                                                                                                                                                                                                                                                                                                                                                                                                                                                                                                                                                                                                                                                                                                                                                                                                                                                                                                                                                                                                                                                                                                                                                                                                                                                                                                                                                                                                                                                                                                                                                                                                                                                                                                                                                                                                                                                                                                                                                                                                                                                                                                                                                                                                                                                                                                                                                                                 | 2,2                                  | 55.1                                                               |
| 2025-03-30<br>2025-03-31                                                                                                                                                                                                                                                                                                                                                                                                                                                                                                                                                                                                                                                                                                                                                               | 18:00:00<br>09:00:00                                                                                                                                                                                                                                                                                                                                                                                                                                                                                                                                                                                                                                                                                                                                                                                                                                                                                                                                                                                        | 63.7                                                                                                                                                                                                                                                                                                                                                                                                                                                                                                                                                                                                                                                                                                                                                                                                                                                                                                                                                                                                                                                                                                                                                                                                                                                                                                                                                                                                                                                                                                                                                                                                                                                                                                                                                                                                                                                                                                                                                                                                                                                                                                                                                                                                                                                                                                                                                                                                                                                                                                                                                                                                                                                                                                                                                                                                                                 | 57.4                                 | 2,2                                                                |
| 2025-03-31                                                                                                                                                                                                                                                                                                                                                                                                                                                                                                                                                                                                                                                                                                                                                                             | 10:00:00                                                                                                                                                                                                                                                                                                                                                                                                                                                                                                                                                                                                                                                                                                                                                                                                                                                                                                                                                                                                    | 66.9                                                                                                                                                                                                                                                                                                                                                                                                                                                                                                                                                                                                                                                                                                                                                                                                                                                                                                                                                                                                                                                                                                                                                                                                                                                                                                                                                                                                                                                                                                                                                                                                                                                                                                                                                                                                                                                                                                                                                                                                                                                                                                                                                                                                                                                                                                                                                                                                                                                                                                                                                                                                                                                                                                                                                                                                                                 |                                      |                                                                    |
|                                                                                                                                                                                                                                                                                                                                                                                                                                                                                                                                                                                                                                                                                                                                                                                        | 11:00:00                                                                                                                                                                                                                                                                                                                                                                                                                                                                                                                                                                                                                                                                                                                                                                                                                                                                                                                                                                                                    | 65.0                                                                                                                                                                                                                                                                                                                                                                                                                                                                                                                                                                                                                                                                                                                                                                                                                                                                                                                                                                                                                                                                                                                                                                                                                                                                                                                                                                                                                                                                                                                                                                                                                                                                                                                                                                                                                                                                                                                                                                                                                                                                                                                                                                                                                                                                                                                                                                                                                                                                                                                                                                                                                                                                                                                                                                                                                                 |                                      |                                                                    |
| 2025-03-31<br>2025-03-31                                                                                                                                                                                                                                                                                                                                                                                                                                                                                                                                                                                                                                                                                                                                                               |                                                                                                                                                                                                                                                                                                                                                                                                                                                                                                                                                                                                                                                                                                                                                                                                                                                                                                                                                                                                             |                                                                                                                                                                                                                                                                                                                                                                                                                                                                                                                                                                                                                                                                                                                                                                                                                                                                                                                                                                                                                                                                                                                                                                                                                                                                                                                                                                                                                                                                                                                                                                                                                                                                                                                                                                                                                                                                                                                                                                                                                                                                                                                                                                                                                                                                                                                                                                                                                                                                                                                                                                                                                                                                                                                                                                                                                                      | 4,4                                  | -,-                                                                |
| 2025-03-31<br>2025-03-31                                                                                                                                                                                                                                                                                                                                                                                                                                                                                                                                                                                                                                                                                                                                                               | 12:00:00<br>13:00:00                                                                                                                                                                                                                                                                                                                                                                                                                                                                                                                                                                                                                                                                                                                                                                                                                                                                                                                                                                                        | 59.4<br>57.4                                                                                                                                                                                                                                                                                                                                                                                                                                                                                                                                                                                                                                                                                                                                                                                                                                                                                                                                                                                                                                                                                                                                                                                                                                                                                                                                                                                                                                                                                                                                                                                                                                                                                                                                                                                                                                                                                                                                                                                                                                                                                                                                                                                                                                                                                                                                                                                                                                                                                                                                                                                                                                                                                                                                                                                                                         | -,-                                  | -:-                                                                |
| 2025-03-31                                                                                                                                                                                                                                                                                                                                                                                                                                                                                                                                                                                                                                                                                                                                                                             | 12:00:00                                                                                                                                                                                                                                                                                                                                                                                                                                                                                                                                                                                                                                                                                                                                                                                                                                                                                                                                                                                                    | 59.4<br>57.4<br>57.1<br>60.2                                                                                                                                                                                                                                                                                                                                                                                                                                                                                                                                                                                                                                                                                                                                                                                                                                                                                                                                                                                                                                                                                                                                                                                                                                                                                                                                                                                                                                                                                                                                                                                                                                                                                                                                                                                                                                                                                                                                                                                                                                                                                                                                                                                                                                                                                                                                                                                                                                                                                                                                                                                                                                                                                                                                                                                                         | -,-                                  |                                                                    |
| 2025-03-31<br>2025-03-31<br>2025-03-31<br>2025-03-31<br>2025-03-31                                                                                                                                                                                                                                                                                                                                                                                                                                                                                                                                                                                                                                                                                                                     | 12:00:00<br>13:00:00<br>14:00:00<br>15:00:00<br>16:00:00                                                                                                                                                                                                                                                                                                                                                                                                                                                                                                                                                                                                                                                                                                                                                                                                                                                                                                                                                    | 59.4<br>57.4<br>57.1<br>60.2<br>57.7                                                                                                                                                                                                                                                                                                                                                                                                                                                                                                                                                                                                                                                                                                                                                                                                                                                                                                                                                                                                                                                                                                                                                                                                                                                                                                                                                                                                                                                                                                                                                                                                                                                                                                                                                                                                                                                                                                                                                                                                                                                                                                                                                                                                                                                                                                                                                                                                                                                                                                                                                                                                                                                                                                                                                                                                 | -,-<br>-,-<br>-,-<br>-,-             | <br><br>                                                           |
| 2025-03-31<br>2025-03-31<br>2025-03-31<br>2025-03-31                                                                                                                                                                                                                                                                                                                                                                                                                                                                                                                                                                                                                                                                                                                                   | 12:00:00<br>13:00:00<br>14:00:00<br>15:00:00                                                                                                                                                                                                                                                                                                                                                                                                                                                                                                                                                                                                                                                                                                                                                                                                                                                                                                                                                                | 59.4<br>57.4<br>57.1<br>60.2<br>57.7<br>59.4<br>57.1                                                                                                                                                                                                                                                                                                                                                                                                                                                                                                                                                                                                                                                                                                                                                                                                                                                                                                                                                                                                                                                                                                                                                                                                                                                                                                                                                                                                                                                                                                                                                                                                                                                                                                                                                                                                                                                                                                                                                                                                                                                                                                                                                                                                                                                                                                                                                                                                                                                                                                                                                                                                                                                                                                                                                                                 | <br><br><br>                         |                                                                    |
| 2025-03-31<br>2025-03-31<br>2025-03-31<br>2025-03-31<br>2025-03-31<br>2025-03-31<br>2025-03-31<br>2025-03-03-31                                                                                                                                                                                                                                                                                                                                                                                                                                                                                                                                                                                                                                                                        | 12:00:00<br>13:00:00<br>14:00:00<br>15:00:00<br>16:00:00<br>17:00:00<br>18:00:00<br>09:00:00                                                                                                                                                                                                                                                                                                                                                                                                                                                                                                                                                                                                                                                                                                                                                                                                                                                                                                                | 59.4<br>57.1<br>60.2<br>57.7<br>59.4<br>57.1<br>60.4                                                                                                                                                                                                                                                                                                                                                                                                                                                                                                                                                                                                                                                                                                                                                                                                                                                                                                                                                                                                                                                                                                                                                                                                                                                                                                                                                                                                                                                                                                                                                                                                                                                                                                                                                                                                                                                                                                                                                                                                                                                                                                                                                                                                                                                                                                                                                                                                                                                                                                                                                                                                                                                                                                                                                                                 | 61.9                                 | 7.7<br>7.7<br>7.7<br>7.7<br>7.7<br>7.7                             |
| 2025-03-31<br>2025-03-31<br>2025-03-31<br>2025-03-31<br>2025-03-31<br>2025-03-31<br>2025-03-31                                                                                                                                                                                                                                                                                                                                                                                                                                                                                                                                                                                                                                                                                         | 12:00:00<br>13:00:00<br>14:00:00<br>15:00:00<br>15:00:00<br>17:00:00<br>18:00:00<br>09:00:00<br>10:00:00<br>11:00:00                                                                                                                                                                                                                                                                                                                                                                                                                                                                                                                                                                                                                                                                                                                                                                                                                                                                                        | 59.4<br>57.4<br>57.1<br>60.2<br>57.7<br>59.4<br>57.1<br>60.4<br>69.8<br>66.6                                                                                                                                                                                                                                                                                                                                                                                                                                                                                                                                                                                                                                                                                                                                                                                                                                                                                                                                                                                                                                                                                                                                                                                                                                                                                                                                                                                                                                                                                                                                                                                                                                                                                                                                                                                                                                                                                                                                                                                                                                                                                                                                                                                                                                                                                                                                                                                                                                                                                                                                                                                                                                                                                                                                                         | 61.9                                 | 747<br>747<br>747<br>747<br>747<br>747<br>747                      |
| 2025-03-31<br>2025-03-31<br>2025-03-31<br>2025-03-31<br>2025-03-31<br>2025-03-31<br>2025-04-01<br>2025-04-01<br>2025-04-01                                                                                                                                                                                                                                                                                                                                                                                                                                                                                                                                                                                                                                                             | 12:00:00<br>13:00:00<br>14:00:00<br>15:00:00<br>15:00:00<br>16:00:00<br>17:00:00<br>18:00:00<br>10:00:00<br>10:00:00<br>11:00:00<br>12:00:00                                                                                                                                                                                                                                                                                                                                                                                                                                                                                                                                                                                                                                                                                                                                                                                                                                                                | 59.4<br>57.4<br>57.1<br>60.2<br>57.7<br>59.4<br>57.1<br>60.4<br>69.8<br>66.6<br>65.0                                                                                                                                                                                                                                                                                                                                                                                                                                                                                                                                                                                                                                                                                                                                                                                                                                                                                                                                                                                                                                                                                                                                                                                                                                                                                                                                                                                                                                                                                                                                                                                                                                                                                                                                                                                                                                                                                                                                                                                                                                                                                                                                                                                                                                                                                                                                                                                                                                                                                                                                                                                                                                                                                                                                                 | 61.9                                 | 7.0<br>7.0<br>7.0<br>7.0<br>7.0<br>7.0<br>7.0<br>7.0<br>7.0<br>7.0 |
| 2025-03-31<br>2025-03-31<br>2025-03-31<br>2025-03-31<br>2025-03-31<br>2025-03-31<br>2025-04-01<br>2025-04-01<br>2025-04-01<br>2025-04-01<br>2025-04-01                                                                                                                                                                                                                                                                                                                                                                                                                                                                                                                                                                                                                                 | 12:00:00<br>13:00:00<br>14:00:00<br>15:00:00<br>15:00:00<br>17:00:00<br>18:00:00<br>09:00:00<br>10:00:00<br>11:00:00                                                                                                                                                                                                                                                                                                                                                                                                                                                                                                                                                                                                                                                                                                                                                                                                                                                                                        | 59.4<br>57.4<br>57.1<br>60.2<br>57.7<br>59.4<br>57.1<br>60.4<br>69.8<br>66.6                                                                                                                                                                                                                                                                                                                                                                                                                                                                                                                                                                                                                                                                                                                                                                                                                                                                                                                                                                                                                                                                                                                                                                                                                                                                                                                                                                                                                                                                                                                                                                                                                                                                                                                                                                                                                                                                                                                                                                                                                                                                                                                                                                                                                                                                                                                                                                                                                                                                                                                                                                                                                                                                                                                                                         |                                      | 747<br>747<br>747<br>747<br>747<br>747<br>747                      |
| 2025-03-31<br>2025-03-31<br>2025-03-31<br>2025-03-31<br>2025-03-31<br>2025-03-31<br>2025-04-01<br>2025-04-01<br>2025-04-01<br>2025-04-01<br>2025-04-01<br>2025-04-01<br>2025-04-01                                                                                                                                                                                                                                                                                                                                                                                                                                                                                                                                                                                                     | 12:00:00<br>13:00:00<br>14:00:00<br>15:00:00<br>16:00:00<br>17:00:00<br>18:00:00<br>19:00:00<br>10:00:00<br>11:00:00<br>12:00:00<br>13:00:00<br>14:00:00<br>15:00:00                                                                                                                                                                                                                                                                                                                                                                                                                                                                                                                                                                                                                                                                                                                                                                                                                                        | 59. 4<br>57. 4<br>57. 1<br>60. 2<br>57. 7<br>59. 4<br>57. 1<br>60. 4<br>69. 8<br>66. 6<br>65. 0<br>55. 3<br>57. 8<br>58. 4                                                                                                                                                                                                                                                                                                                                                                                                                                                                                                                                                                                                                                                                                                                                                                                                                                                                                                                                                                                                                                                                                                                                                                                                                                                                                                                                                                                                                                                                                                                                                                                                                                                                                                                                                                                                                                                                                                                                                                                                                                                                                                                                                                                                                                                                                                                                                                                                                                                                                                                                                                                                                                                                                                           | 61.9                                 |                                                                    |
| 2025-03-31 2025-03-31 2025-03-31 2025-03-31 2025-03-31 2025-03-31 2025-04-01 2025-04-01 2025-04-01 2025-04-01 2025-04-01 2025-04-01 2025-04-01 2025-04-01 2025-04-01 2025-04-01                                                                                                                                                                                                                                                                                                                                                                                                                                                                                                                                                                                                        | 12:00:00<br>13:00:00<br>14:00:00<br>15:00:00<br>16:00:00<br>17:00:00<br>18:00:00<br>09:00:00<br>10:00:00<br>11:00:00<br>12:00:00<br>13:00:00<br>14:00:00                                                                                                                                                                                                                                                                                                                                                                                                                                                                                                                                                                                                                                                                                                                                                                                                                                                    | 59. 4<br>57. 4<br>57. 1<br>60. 2<br>57. 7<br>59. 4<br>57. 1<br>60. 4<br>69. 8<br>66. 6<br>65. 0<br>55. 3<br>57. 8<br>58. 4<br>57. 9                                                                                                                                                                                                                                                                                                                                                                                                                                                                                                                                                                                                                                                                                                                                                                                                                                                                                                                                                                                                                                                                                                                                                                                                                                                                                                                                                                                                                                                                                                                                                                                                                                                                                                                                                                                                                                                                                                                                                                                                                                                                                                                                                                                                                                                                                                                                                                                                                                                                                                                                                                                                                                                                                                  |                                      |                                                                    |
| 2025-03-31 2025-03-31 2025-03-31 2025-03-31 2025-03-31 2025-03-31 2025-03-31 2025-04-01 2025-04-01 2025-04-01 2025-04-01 2025-04-01 2025-04-01 2025-04-01 2025-04-01 2025-04-01                                                                                                                                                                                                                                                                                                                                                                                                                                                                                                                                                                                                        | 12:00:00<br>13:00:00<br>14:00:00<br>15:00:00<br>15:00:00<br>17:00:00<br>18:00:00<br>10:00:00<br>10:00:00<br>11:00:00<br>11:00:00<br>14:00:00<br>14:00:00<br>15:00:00<br>15:00:00<br>16:00:00<br>16:00:00<br>16:00:00<br>16:00:00<br>16:00:00                                                                                                                                                                                                                                                                                                                                                                                                                                                                                                                                                                                                                                                                                                                                                                | 59.4<br>57.4<br>57.1<br>68.2<br>57.7<br>59.4<br>57.1<br>69.8<br>66.6<br>65.0<br>55.3<br>57.8<br>58.4<br>57.9<br>57.9<br>53.3                                                                                                                                                                                                                                                                                                                                                                                                                                                                                                                                                                                                                                                                                                                                                                                                                                                                                                                                                                                                                                                                                                                                                                                                                                                                                                                                                                                                                                                                                                                                                                                                                                                                                                                                                                                                                                                                                                                                                                                                                                                                                                                                                                                                                                                                                                                                                                                                                                                                                                                                                                                                                                                                                                         | 61.9                                 | 100<br>100<br>100<br>100<br>100<br>100<br>100<br>100<br>100<br>100 |
| 2025-03-31 2025-03-31 2025-03-31 2025-03-31 2025-03-31 2025-03-31 2025-04-01 2025-04-01 2025-04-01 2025-04-01 2025-04-01 2025-04-01 2025-04-01 2025-04-01 2025-04-01 2025-04-01 2025-04-01 2025-04-01 2025-04-01 2025-04-01                                                                                                                                                                                                                                                                                                                                                                                                                                                                                                                                                            | 12:00:00<br>13:00:00<br>14:00:00<br>15:00:00<br>15:00:00<br>17:00:00<br>18:00:00<br>17:00:00<br>10:00:00<br>11:00:00<br>11:00:00<br>12:00:00<br>14:00:00<br>14:00:00<br>16:00:00<br>16:00:00<br>16:00:00<br>16:00:00<br>16:00:00                                                                                                                                                                                                                                                                                                                                                                                                                                                                                                                                                                                                                                                                                                                                                                            | 59.4<br>57.4<br>57.1<br>60.2<br>57.7<br>59.4<br>57.1<br>60.4<br>69.8<br>66.6<br>65.0<br>55.3<br>57.8<br>58.4<br>57.9<br>57.9<br>57.9<br>53.3<br>66.2                                                                                                                                                                                                                                                                                                                                                                                                                                                                                                                                                                                                                                                                                                                                                                                                                                                                                                                                                                                                                                                                                                                                                                                                                                                                                                                                                                                                                                                                                                                                                                                                                                                                                                                                                                                                                                                                                                                                                                                                                                                                                                                                                                                                                                                                                                                                                                                                                                                                                                                                                                                                                                                                                 | <br><br><br><br><br><br><br>         | 500<br>500<br>500<br>500<br>500<br>500<br>500<br>500<br>500<br>500 |
| 2025-03-31 2025-03-31 2025-03-31 2025-03-31 2025-03-31 2025-03-31 2025-03-31 2025-04-01 2025-04-01 2025-04-01 2025-04-01 2025-04-01 2025-04-01 2025-04-01 2025-04-01 2025-04-01 2025-04-01 2025-04-01 2025-04-01 2025-04-01                                                                                                                                                                                                                                                                                                                                                                                                                                                                                                                                                            | 12:00:00 13:00:00 14:00:00 14:00:00 15:00:00 15:00:00 17:00:00 18:00:00 11:00:00 11:00:00 11:00:00 11:00:00 11:00:00 15:00:00 15:00:00 15:00:00 15:00:00 15:00:00 16:00:00 17:00:00 18:00:00 18:00:00 18:00:00 18:00:00                                                                                                                                                                                                                                                                                                                                                                                                                                                                                                                                                                                                                                                                                                                                                                                     | 59. 4<br>57. 4<br>57. 1<br>60. 2<br>57. 7<br>59. 4<br>57. 1<br>60. 4<br>69. 8<br>66. 6<br>65. 0<br>55. 3<br>57. 8<br>58. 4<br>57. 9<br>57. 9<br>57. 9<br>57. 9<br>59. 0                                                                                                                                                                                                                                                                                                                                                                                                                                                                                                                                                                                                                                                                                                                                                                                                                                                                                                                                                                                                                                                                                                                                                                                                                                                                                                                                                                                                                                                                                                                                                                                                                                                                                                                                                                                                                                                                                                                                                                                                                                                                                                                                                                                                                                                                                                                                                                                                                                                                                                                                                                                                                                                              |                                      | 100<br>100<br>100<br>100<br>100<br>100<br>100<br>100<br>100<br>100 |
| 2025-03-31 2025-03-31 2025-03-31 2025-03-31 2025-03-31 2025-03-31 2025-03-31 2025-04-01 2025-04-01 2025-04-01 2025-04-01 2025-04-01 2025-04-01 2025-04-01 2025-04-01 2025-04-01 2025-04-01 2025-04-01 2025-04-01 2025-04-01 2025-04-01 2025-04-01 2025-04-01 2025-04-02 2025-04-02                                                                                                                                                                                                                                                                                                                                                                                                                                                                                                     | 12:00:00 13:00:00 14:00:00 14:00:00 15:00:00 15:00:00 17:00:00 18:00:00 11:00:00 11:00:00 11:00:00 11:00:00 11:00:00 11:00:00 11:00:00 15:00:00 15:00:00 16:00:00 16:00:00 16:00:00 16:00:00 16:00:00 16:00:00 16:00:00 16:00:00 16:00:00 16:00:00 16:00:00 16:00:00 16:00:00 16:00:00 16:00:00 16:00:00 16:00:00 16:00:00 16:00:00 16:00:00 16:00:00 16:00:00 16:00:00 16:00:00 16:00:00 16:00:00 16:00:00 16:00:00 16:00:00 16:00:00 16:00:00 16:00:00                                                                                                                                                                                                                                                                                                                                                                                                                                                                                                                                                    | 59. 4<br>57. 4<br>57. 1<br>60. 2<br>57. 7<br>59. 4<br>57. 1<br>60. 4<br>69. 8<br>66. 6<br>65. 0<br>55. 3<br>57. 8<br>58. 4<br>57. 9<br>57. 9<br>53. 3<br>60. 2<br>60. 2<br>60. 2<br>60. 2<br>60. 3                                                                                                                                                                                                                                                                                                                                                                                                                                                                                                                                                                                                                                                                                                                                                                                                                                                                                                                                                                                                                                                                                                                                                                                                                                                                                                                                                                                                                                                                                                                                                                                                                                                                                                                                                                                                                                                                                                                                                                                                                                                                                                                                                                                                                                                                                                                                                                                                                                                                                                                                                                                                                                   |                                      | 100 mm m                          |
| 2025-03-31 2025-03-31 2025-03-31 2025-03-31 2025-03-31 2025-03-31 2025-03-31 2025-04-01 2025-04-01 2025-04-01 2025-04-01 2025-04-01 2025-04-01 2025-04-01 2025-04-01 2025-04-01 2025-04-01 2025-04-01 2025-04-01 2025-04-01                                                                                                                                                                                                                                                                                                                                                                                                                                                                                                                                                            | 12:00:00 13:00:00 14:00:00 15:00:00 15:00:00 15:00:00 17:00:00 18:00:00 17:00:00 11:00:00 11:00:00 11:00:00 11:00:00 11:00:00 11:00:00 11:00:00 11:00:00 11:00:00 11:00:00 11:00:00 11:00:00 11:00:00 11:00:00 11:00:00 11:00:00 11:00:00 11:00:00 11:00:00 11:00:00 11:00:00 11:00:00 11:00:00 11:00:00 11:00:00 11:00:00 11:00:00 11:00:00                                                                                                                                                                                                                                                                                                                                                                                                                                                                                                                                                                                                                                                                | 59. 4<br>57. 4<br>57. 1<br>60. 2<br>57. 7<br>59. 4<br>57. 1<br>60. 4<br>69. 8<br>66. 6<br>65. 0<br>55. 3<br>57. 8<br>57. 8<br>57. 9<br>57. 9<br>57. 9<br>57. 9<br>57. 9<br>57. 9<br>58. 4<br>57. 9<br>58. 4<br>57. 9<br>58. 4<br>57. 9<br>58. 8<br>60. 2<br>59. 0<br>58. 4<br>57. 9<br>57. 8<br>58. 9<br>57. 9<br>58. 9<br>58                                                                                               | 61.9<br><br><br><br><br><br><br>63.3 | 100 mm m                          |
| 2025-03-31 2025-03-31 2025-03-31 2025-03-31 2025-03-31 2025-03-31 2025-03-31 2025-04-01 2025-04-01 2025-04-01 2025-04-01 2025-04-01 2025-04-01 2025-04-01 2025-04-01 2025-04-01 2025-04-01 2025-04-01 2025-04-01 2025-04-01 2025-04-01 2025-04-01 2025-04-01 2025-04-01 2025-04-01                                                                                                                                                                                                                                                                                                                                                                                                                                                                                                     | 12:00:00 13:00:00 14:00:00 15:00:00 15:00:00 15:00:00 17:00:00 18:00:00 17:00:00 11:00:00 11:00:00 11:00:00 11:00:00 11:00:00 11:00:00 11:00:00 11:00:00 11:00:00 11:00:00 11:00:00 11:00:00 11:00:00 11:00:00 11:00:00 11:00:00 11:00:00 11:00:00 11:00:00 11:00:00 11:00:00 11:00:00 11:00:00 11:00:00 11:00:00 11:00:00 11:00:00 11:00:00 11:00:00 11:00:00 11:00:00 11:00:00 11:00:00 11:00:00 11:00:00 11:00:00 11:00:00 11:00:00 11:00:00 11:00:00                                                                                                                                                                                                                                                                                                                                                                                                                                                                                                                                                    | 59. 4<br>57. 4<br>57. 1<br>60. 2<br>57. 7<br>59. 4<br>57. 1<br>60. 4<br>69. 8<br>66. 6<br>65. 0<br>55. 3<br>57. 8<br>58. 4<br>57. 9<br>53. 3<br>62. 8<br>66. 2<br>59. 0<br>58. 4<br>55. 2<br>59. 4<br>55. 2<br>59. 4                                                                                                                                                                                                                                                                                                                                                                                                                                                                                                                                                                                                                                                                                                                                                                                                                                                                                                                                                                                                                                                                                                                                                                                                                                                                                                                                                                                                                                                                                                                                                                                                                                                                                                                                                                                                                                                                                                                                                                                                                                                                                                                                                                                                                                                                                                                                                                                                                                                                                                                                                                                                                 | 61.9<br>                             | 100 mm m                          |
| 2025-03-31 2025-03-31 2025-03-31 2025-03-31 2025-03-31 2025-03-31 2025-03-31 2025-04-01 2025-04-01 2025-04-01 2025-04-01 2025-04-01 2025-04-01 2025-04-01 2025-04-01 2025-04-01 2025-04-01 2025-04-01 2025-04-01 2025-04-01 2025-04-01 2025-04-01 2025-04-02 2025-04-02 2025-04-02 2025-04-02 2025-04-02 2025-04-02 2025-04-02 2025-04-02 2025-04-02 2025-04-02 2025-04-02                                                                                                                                                                                                                                                                                                                                                                                                             | 12:00:00 13:00:00 14:00:00 14:00:00 15:00:00 15:00:00 17:00:00 17:00:00 11:00:00 11:00:00 11:00:00 11:00:00 11:00:00 11:00:00 11:00:00 11:00:00 11:00:00 11:00:00 11:00:00 11:00:00 11:00:00 11:00:00 11:00:00 11:00:00 11:00:00 11:00:00 11:00:00 11:00:00 11:00:00 11:00:00 11:00:00 11:00:00 11:00:00 11:00:00                                                                                                                                                                                                                                                                                                                                                                                                                                                                                                                                                                                                                                                                                           | 59.4<br>57.4<br>57.1<br>60.2<br>57.7<br>59.4<br>57.1<br>60.8<br>66.6<br>65.0<br>55.3<br>57.8<br>58.4<br>57.9<br>57.9<br>57.9<br>57.9<br>57.9<br>57.9<br>57.9<br>57.9<br>57.9<br>57.9<br>57.9<br>57.9<br>57.9<br>57.9<br>57.9<br>57.9<br>57.9<br>57.9<br>57.9<br>57.9<br>57.9<br>57.9<br>57.9<br>57.9<br>57.9<br>57.9<br>57.9<br>57.9<br>57.9<br>57.9<br>57.9<br>57.9<br>57.9<br>57.9<br>57.9<br>57.9<br>57.9<br>57.9<br>57.9<br>57.9<br>57.9<br>57.9<br>57.9<br>57.9<br>57.9<br>57.9<br>57.9<br>57.9<br>57.9<br>57.9<br>57.9<br>57.9<br>57.9<br>57.9<br>57.9<br>57.9<br>57.9<br>57.9<br>57.9<br>57.9<br>57.9<br>57.9<br>57.9<br>57.9<br>57.9<br>57.9<br>57.9<br>57.9<br>57.9<br>57.9<br>57.9<br>57.9<br>57.9<br>57.9<br>57.9<br>57.9<br>57.9<br>57.9<br>57.9<br>57.9<br>57.9<br>57.9<br>57.9<br>57.9<br>57.9<br>57.9<br>57.9<br>57.9<br>57.9<br>57.9<br>57.9<br>57.9<br>57.9<br>57.9<br>57.9<br>57.9<br>57.9<br>57.9<br>57.9<br>57.9<br>57.9<br>57.9<br>57.9<br>57.9<br>57.9<br>57.9<br>57.9<br>57.9<br>57.9<br>57.9<br>57.9<br>57.9<br>57.9<br>57.9<br>57.9<br>57.9<br>57.9<br>57.9<br>57.9<br>57.9<br>57.9<br>57.9<br>57.9<br>57.9<br>57.9<br>57.9<br>57.9<br>57.9<br>57.9<br>57.9<br>57.9<br>57.9<br>57.9<br>57.9<br>57.9<br>57.9<br>57.9<br>57.9<br>57.9<br>57.9<br>57.9<br>57.9<br>57.9<br>57.9<br>57.9<br>57.9<br>57.9                                                                                                                                                                                                                                                                                                                                                                                                                                                                                                                                                                                                                                                                                                                                                                                                                                                                                                                                                                                                                                                                                                                                                                                                                                                                                                                                                                                                                                                                                                         | 61.9<br><br><br><br><br><br><br>63.3 | 100 mm m                          |
| 2025-03-31 2025-03-31 2025-03-31 2025-03-31 2025-03-31 2025-03-31 2025-03-31 2025-03-31 2025-04-01 2025-04-01 2025-04-01 2025-04-01 2025-04-01 2025-04-01 2025-04-01 2025-04-01 2025-04-01 2025-04-01 2025-04-01 2025-04-01 2025-04-01 2025-04-01 2025-04-01 2025-04-01 2025-04-01 2025-04-02 2025-04-02 2025-04-02 2025-04-02 2025-04-02 2025-04-02 2025-04-02 2025-04-02 2025-04-02 2025-04-02 2025-04-02 2025-04-02 2025-04-02                                                                                                                                                                                                                                                                                                                                                      | 12:00:00 13:00:00 14:00:00 14:00:00 15:00:00 15:00:00 15:00:00 16:00:00 11:00:00 11:00:00 11:00:00 11:00:00 11:00:00 11:00:00 11:00:00 11:00:00 11:00:00 11:00:00 11:00:00 11:00:00 11:00:00 11:00:00 11:00:00 11:00:00 11:00:00 11:00:00 11:00:00 11:00:00 11:00:00 11:00:00 11:00:00 11:00:00 11:00:00 11:00:00 11:00:00 11:00:00 11:00:00 11:00:00 11:00:00 11:00:00 11:00:00 11:00:00 11:00:00 11:00:00 11:00:00 11:00:00 11:00:00 11:00:00 11:00:00                                                                                                                                                                                                                                                                                                                                                                                                                                                                                                                                                    | 59.4<br>57.1<br>60.2<br>57.7<br>59.4<br>57.1<br>60.8<br>66.6<br>65.0<br>55.3<br>57.8<br>58.4<br>57.9<br>57.9<br>57.9<br>57.9<br>57.9<br>57.9<br>57.9<br>57.9<br>57.9<br>57.9<br>57.9<br>57.9<br>57.9<br>57.9<br>57.9<br>57.9<br>57.9<br>57.9<br>57.9<br>57.9<br>57.9<br>57.9<br>57.9<br>57.9<br>57.9<br>57.9<br>57.9<br>57.9<br>57.9<br>57.9<br>57.9<br>57.9<br>57.9<br>57.9<br>57.9<br>57.9<br>57.9<br>57.9<br>57.9<br>57.9<br>57.9<br>57.9<br>57.9<br>57.9<br>57.9<br>57.9<br>57.9<br>57.9<br>57.9<br>57.9<br>57.9<br>57.9<br>57.9<br>57.9<br>57.9<br>57.9<br>57.9<br>57.9<br>57.9<br>57.9<br>57.9<br>57.9<br>57.9<br>57.9<br>57.9<br>57.9<br>57.9<br>57.9<br>57.9<br>57.9<br>57.9<br>57.9<br>57.9<br>57.9<br>57.9<br>57.9<br>57.9<br>57.9<br>57.9<br>57.9<br>57.9<br>57.9<br>57.9<br>57.9<br>57.9<br>57.9<br>57.9<br>57.9<br>57.9<br>57.9<br>57.9<br>57.9<br>57.9<br>57.9<br>57.9<br>57.9<br>57.9<br>57.9<br>57.9<br>57.9<br>57.9<br>57.9<br>57.9<br>57.9<br>57.9<br>57.9<br>57.9<br>57.9<br>57.9<br>57.9<br>57.9<br>57.9<br>57.9<br>57.9<br>57.9<br>57.9<br>57.9<br>57.9<br>57.9<br>57.9<br>57.9<br>57.9<br>57.9<br>57.9<br>57.9<br>57.9<br>57.9<br>57.9<br>57.9<br>57.9<br>57.9<br>57.9<br>57.9<br>57.9<br>57.9<br>57.0<br>57.0<br>57.0<br>57.0<br>57.0<br>57.0<br>57.0<br>57.0<br>57.0<br>57.0<br>57.0<br>57.0<br>57.0<br>57.0<br>57.0<br>57.0<br>57.0<br>57.0<br>57.0<br>57.0<br>57.0<br>57.0<br>57.0<br>57.0<br>57.0<br>57.0<br>57.0<br>57.0<br>57.0<br>57.0<br>57.0<br>57.0<br>57.0<br>57.0<br>57.0<br>57.0<br>57.0<br>57.0<br>57.0<br>57.0<br>57.0<br>57.0<br>57.0<br>57.0<br>57.0<br>57.0<br>57.0<br>57.0<br>57.0<br>57.0<br>57.0<br>57.0<br>57.0<br>57.0<br>57.0<br>57.0<br>57.0<br>57.0<br>57.0<br>57.0<br>57.0<br>57.0<br>57.0<br>57.0<br>57.0<br>57.0<br>57.0<br>57.0<br>57.0<br>57.0<br>57.0<br>57.0<br>57.0<br>57.0<br>57.0<br>57.0<br>57.0<br>57.0<br>57.0<br>57.0<br>57.0<br>57.0<br>57.0<br>57.0<br>57.0<br>57.0<br>57.0<br>57.0<br>57.0<br>57.0<br>57.0<br>57.0<br>57.0<br>57.0<br>57.0<br>57.0<br>57.0<br>57.0<br>57.0<br>57.0<br>57.0<br>57.0<br>57.0<br>57.0<br>57.0<br>57.0<br>57.0<br>57.0<br>57.0<br>57.0<br>57.0<br>57.0<br>57.0<br>57.0<br>57.0<br>57.0<br>57.0<br>57.0<br>57.0<br>57.0<br>57.0<br>57.0<br>57.0<br>57.0<br>57.0<br>57.0<br>57.0<br>57.0<br>57.0<br>57.0<br>57.0<br>57.0<br>57.0<br>57.0<br>57.0<br>57.0<br>57.0<br>57.0<br>57.0<br>57.0<br>57.0<br>57.0<br>57.0<br>57.0<br>57.0<br>57.0<br>57.0<br>57.0<br>57.0<br>57.0<br>57.0<br>57.0<br>57.0<br>57.0<br>57.0<br>57.0<br>57.0<br>57.0<br>57.0<br>57.0<br>57.0<br>57.0<br>57.0<br>57.0<br>57.0<br>57.0<br>57.0<br>57.0<br>57.0<br>57.0<br>57.0<br>57.0<br>57.0<br>57.0<br>57.0<br>57.0<br>57.0<br>57.0<br>57.0<br>57.0<br>57.0<br>57.0<br>57.0<br>57.0<br>57.0<br>57.0<br>57.0<br>57.0<br>57.0<br>57.0<br>57.0<br>57.0<br>57.0<br>57.0 | 61.9<br>                             |                                                                    |
| 2025-03-31 2025-03-31 2025-03-31 2025-03-31 2025-03-31 2025-03-31 2025-03-31 2025-04-01 2025-04-01 2025-04-01 2025-04-01 2025-04-01 2025-04-01 2025-04-01 2025-04-01 2025-04-01 2025-04-01 2025-04-01 2025-04-01 2025-04-01 2025-04-01 2025-04-01 2025-04-01 2025-04-01 2025-04-02 2025-04-02 2025-04-02 2025-04-02 2025-04-02 2025-04-02 2025-04-02 2025-04-02 2025-04-02 2025-04-02                                                                                                                                                                                                                                                                                                                                                                                                  | 12:00:00 13:00:00 14:00:00 14:00:00 15:00:00 15:00:00 15:00:00 16:00:00 17:00:00 18:00:00 11:00:00 11:00:00 11:00:00 13:00:00 15:00:00 15:00:00 16:00:00 16:00:00 16:00:00 16:00:00 17:00:00 16:00:00 16:00:00 16:00:00 16:00:00 16:00:00 16:00:00 16:00:00 16:00:00 16:00:00 16:00:00 16:00:00 16:00:00 16:00:00 16:00:00 16:00:00 16:00:00 16:00:00 16:00:00 16:00:00 16:00:00 16:00:00 16:00:00 16:00:00 16:00:00 16:00:00 16:00:00 16:00:00 16:00:00                                                                                                                                                                                                                                                                                                                                                                                                                                                                                                                                                    | 59. 4<br>57. 4<br>57. 1<br>60. 2<br>57. 7<br>59. 4<br>57. 1<br>60. 4<br>69. 8<br>66. 6<br>65. 0<br>55. 3<br>57. 8<br>58. 4<br>57. 9<br>53. 3<br>60. 2<br>59. 0<br>58. 4<br>55. 2<br>59. 0<br>58. 4<br>55. 2<br>59. 0<br>58. 4<br>59. 6<br>68. 6<br>68. 6<br>69. 2<br>59. 0<br>58. 4<br>59. 6<br>69. 2<br>59. 0<br>58. 4<br>59. 6<br>69. 2<br>59. 0<br>58. 4<br>59. 6<br>69. 2<br>59. 0<br>58. 4<br>59. 0<br>59. 0<br>59                                                                                               | 61.9<br>                             | 100 mm m                          |
| 2025-03-31 2025-03-31 2025-03-31 2025-03-31 2025-03-31 2025-03-31 2025-03-31 2025-03-31 2025-04-01 2025-04-01 2025-04-01 2025-04-01 2025-04-01 2025-04-01 2025-04-01 2025-04-01 2025-04-01 2025-04-01 2025-04-01 2025-04-01 2025-04-01 2025-04-01 2025-04-02 2025-04-02 2025-04-02 2025-04-02 2025-04-02 2025-04-02 2025-04-02 2025-04-02 2025-04-02 2025-04-02 2025-04-02 2025-04-02 2025-04-02 2025-04-02 2025-04-02 2025-04-02 2025-04-03 2025-04-03                                                                                                                                                                                                                                                                                                                                | 12:00:00 13:00:00 14:00:00 14:00:00 15:00:00 15:00:00 15:00:00 15:00:00 17:00:00 18:00:00 11:00:00 11:00:00 11:00:00 11:00:00 11:00:00 11:00:00 11:00:00 11:00:00 11:00:00 11:00:00 11:00:00 11:00:00 11:00:00 11:00:00 11:00:00 11:00:00 11:00:00 11:00:00 11:00:00 11:00:00 11:00:00 11:00:00 11:00:00 11:00:00 11:00:00 11:00:00 11:00:00 11:00:00 11:00:00 11:00:00 11:00:00 11:00:00 11:00:00 11:00:00 11:00:00 11:00:00 11:00:00 11:00:00 11:00:00 11:00:00 11:00:00 11:00:00 11:00:00 11:00:00 11:00:00 11:00:00 11:00:00 11:00:00 11:00:00 11:00:00 11:00:00 11:00:00 11:00:00 11:00:00 11:00:00 11:00:00 11:00:00 11:00:00 11:00:00                                                                                                                                                                                                                                                                                                                                                                | 59. 4<br>57. 4<br>57. 1<br>60. 2<br>57. 7<br>59. 4<br>57. 1<br>60. 4<br>69. 8<br>66. 6<br>65. 0<br>55. 3<br>57. 8<br>58. 4<br>57. 9<br>57. 9<br>57. 9<br>57. 9<br>58. 4<br>57. 9<br>55. 3<br>60. 2<br>59. 0<br>58. 4<br>57. 9<br>58. 4<br>57. 9<br>58. 4<br>57. 9<br>58. 4<br>57. 9<br>58. 4<br>58. 6<br>60. 2<br>59. 0<br>58. 4<br>59. 6<br>60. 2<br>59. 0<br>58. 4<br>59. 0<br>59. 0<br>59                                                                                               | 61.9                                 | 100 mm m                          |
| 2025-03-31 2025-03-31 2025-03-31 2025-03-31 2025-03-31 2025-03-31 2025-03-31 2025-03-31 2025-04-01 2025-04-01 2025-04-01 2025-04-01 2025-04-01 2025-04-01 2025-04-01 2025-04-01 2025-04-01 2025-04-01 2025-04-01 2025-04-01 2025-04-01 2025-04-01 2025-04-01 2025-04-01 2025-04-01 2025-04-02 2025-04-02 2025-04-02 2025-04-02 2025-04-02 2025-04-02 2025-04-02 2025-04-02 2025-04-02 2025-04-02 2025-04-02 2025-04-02 2025-04-02 2025-04-02 2025-04-02 2025-04-02 2025-04-02                                                                                                                                                                                                                                                                                                          | 12:00:00 13:00:00 14:00:00 14:00:00 15:00:00 15:00:00 15:00:00 16:00:00 16:00:00 11:00:00 11:00:00 11:00:00 11:00:00 11:00:00 11:00:00 11:00:00 11:00:00 11:00:00 11:00:00 11:00:00 11:00:00 11:00:00 11:00:00 11:00:00 11:00:00 11:00:00 11:00:00 11:00:00 11:00:00 11:00:00 11:00:00 11:00:00 11:00:00 11:00:00 11:00:00 11:00:00 11:00:00 11:00:00                                                                                                                                                                                                                                                                                                                                                                                                                                                                                                                                                                                                                                                       | 59.4<br>57.1<br>60.2<br>57.7<br>59.4<br>57.1<br>60.8<br>65.0<br>55.3<br>57.8<br>58.4<br>57.9<br>57.9<br>57.9<br>57.9<br>57.9<br>58.4<br>57.9<br>58.4<br>57.9<br>58.4<br>58.4<br>59.6<br>66.6<br>66.6<br>66.6<br>66.6<br>66.6<br>66.6<br>66.6<br>66.6<br>66.6<br>66.6<br>66.6<br>66.6<br>66.6<br>66.6<br>66.6<br>66.6<br>66.6<br>66.6<br>66.6<br>66.6<br>66.6<br>66.6<br>66.6<br>66.6<br>66.6<br>66.6<br>66.6<br>66.6<br>66.6<br>66.6<br>66.6<br>66.6<br>66.6<br>66.6<br>66.6<br>66.6<br>66.6<br>66.6<br>66.6<br>66.6<br>66.6<br>66.6<br>66.6<br>66.6<br>66.6<br>66.6<br>66.6<br>66.6<br>66.6<br>66.6<br>66.6<br>66.6<br>66.6<br>66.6<br>66.6<br>66.6<br>66.6<br>66.6<br>66.6<br>66.6<br>66.6<br>66.6<br>66.6<br>66.6<br>66.6<br>66.6<br>66.6<br>66.6<br>66.6<br>66.6<br>66.6<br>66.6<br>66.6<br>66.6<br>66.6<br>66.6<br>66.6<br>66.6<br>66.6<br>66.6<br>66.6<br>66.6<br>66.6<br>66.6<br>66.6<br>66.6<br>66.6<br>66.6<br>66.6<br>66.6<br>66.6<br>66.6<br>66.6<br>66.6<br>66.6<br>66.6<br>66.6<br>66.6<br>66.6<br>66.6<br>66.6<br>66.6<br>66.6<br>66.6<br>66.6<br>66.6<br>66.6<br>66.6<br>66.6<br>66.6<br>66.6<br>66.6<br>66.6<br>66.6<br>66.6<br>66.6<br>66.6<br>66.6<br>66.6<br>66.6<br>66.6<br>66.6<br>66.6<br>66.6<br>66.6<br>66.6<br>66.6<br>66.6<br>66.6<br>66.6                                                                                                                                                                                                                                                                                                                                                                                                                                                                                                                                                                                                                                                                                                                                                                                                                                                                                                                                                                                                                                                                                                                                                                                                                                                                                                                                                                                                                                                                                                                                                                 | 61.9<br>                             |                                                                    |
| 2025-03-31 2025-03-31 2025-03-31 2025-03-31 2025-03-31 2025-03-31 2025-03-31 2025-04-01 2025-04-01 2025-04-01 2025-04-01 2025-04-01 2025-04-01 2025-04-01 2025-04-01 2025-04-01 2025-04-01 2025-04-01 2025-04-01 2025-04-01 2025-04-01 2025-04-01 2025-04-01 2025-04-01 2025-04-02 2025-04-02 2025-04-03 2025-04-03 2025-04-03 2025-04-03 2025-04-03 2025-04-03 2025-04-03 2025-04-03 2025-04-03 2025-04-03 2025-04-03 2025-04-03 2025-04-03 2025-04-03 2025-04-03 2025-04-03                                                                                                                                                                                                                                                                                                          | 12:00:00 13:00:00 14:00:00 14:00:00 15:00:00 15:00:00 16:00:00 16:00:00 11:00:00 11:00:00 11:00:00 11:00:00 11:00:00 11:00:00 11:00:00 11:00:00 11:00:00 11:00:00 11:00:00 11:00:00 11:00:00 11:00:00 11:00:00 11:00:00 11:00:00 11:00:00 11:00:00 11:00:00 11:00:00 11:00:00 11:00:00 11:00:00 11:00:00 11:00:00 11:00:00 11:00:00 11:00:00 11:00:00 11:00:00 11:00:00 11:00:00 11:00:00 11:00:00 11:00:00 11:00:00 11:00:00 11:00:00 11:00:00 11:00:00                                                                                                                                                                                                                                                                                                                                                                                                                                                                                                                                                    | 59.4<br>57.4<br>57.1<br>68.2<br>57.7<br>59.4<br>57.1<br>69.8<br>66.6<br>65.0<br>55.3<br>57.8<br>58.4<br>57.9<br>57.9<br>57.9<br>57.9<br>55.3<br>62.8<br>66.2<br>59.0<br>58.4<br>55.8<br>55.8<br>55.8<br>55.8<br>55.8<br>56.2<br>59.4<br>56.6<br>66.6<br>66.7<br>61.6<br>66.3<br>66.5                                                                                                                                                                                                                                                                                                                                                                                                                                                                                                                                                                                                                                                                                                                                                                                                                                                                                                                                                                                                                                                                                                                                                                                                                                                                                                                                                                                                                                                                                                                                                                                                                                                                                                                                                                                                                                                                                                                                                                                                                                                                                                                                                                                                                                                                                                                                                                                                                                                                                                                                                 | 61.9<br>                             |                                                                    |
| 2025-03-31 2025-03-31 2025-03-31 2025-03-31 2025-03-31 2025-03-31 2025-03-31 2025-03-31 2025-04-01 2025-04-01 2025-04-01 2025-04-01 2025-04-01 2025-04-01 2025-04-01 2025-04-01 2025-04-01 2025-04-01 2025-04-01 2025-04-01 2025-04-01 2025-04-01 2025-04-01 2025-04-02 2025-04-02 2025-04-02 2025-04-02 2025-04-03 2025-04-03 2025-04-03 2025-04-03 2025-04-03 2025-04-03 2025-04-03 2025-04-03 2025-04-03 2025-04-03 2025-04-03 2025-04-03 2025-04-03 2025-04-03 2025-04-03 2025-04-03 2025-04-03 2025-04-03 2025-04-03 2025-04-03 2025-04-03 2025-04-03 2025-04-03 2025-04-03 2025-04-03 2025-04-03 2025-04-03 2025-04-03 2025-04-03 2025-04-03 2025-04-03 2025-04-03 2025-04-03                                                                                                    | 12:00:00 13:00:00 14:00:00 14:00:00 15:00:00 15:00:00 16:00:00 16:00:00 11:00:00 11:00:00 11:00:00 11:00:00 11:00:00 11:00:00 11:00:00 11:00:00 11:00:00 11:00:00 11:00:00 11:00:00 11:00:00 11:00:00 11:00:00 11:00:00 11:00:00 11:00:00 11:00:00 11:00:00 11:00:00 11:00:00 11:00:00 11:00:00 11:00:00 11:00:00 11:00:00 11:00:00 11:00:00 11:00:00 11:00:00 11:00:00 11:00:00 11:00:00 11:00:00 11:00:00 11:00:00 11:00:00 11:00:00 11:00:00 11:00:00 11:00:00 11:00:00 11:00:00 11:00:00 11:00:00 11:00:00 11:00:00 11:00:00                                                                                                                                                                                                                                                                                                                                                                                                                                                                            | 59.4<br>57.4<br>57.1<br>68.2<br>57.7<br>59.4<br>57.1<br>69.8<br>66.6<br>65.0<br>55.3<br>57.8<br>58.4<br>57.9<br>57.9<br>57.9<br>53.3<br>62.8<br>66.2<br>59.0<br>55.8<br>55.8<br>55.8<br>55.8<br>55.8<br>55.8<br>56.6<br>66.6<br>66.0<br>66.0<br>66.0<br>66.0<br>66.0<br>66.0<br>66.0<br>66.0<br>66.0<br>66.0<br>66.0<br>66.0<br>66.0<br>66.0<br>66.0<br>66.0<br>66.0<br>66.0<br>66.0<br>66.0<br>66.0<br>66.0<br>66.0<br>66.0<br>66.0<br>66.0<br>66.0<br>66.0<br>66.0<br>66.0<br>66.0<br>66.0<br>66.0<br>66.0<br>66.0<br>66.0<br>66.0<br>66.0<br>66.0<br>66.0<br>66.0<br>66.0<br>66.0<br>66.0<br>66.0<br>66.0<br>66.0<br>66.0<br>66.0<br>66.0<br>66.0<br>66.0<br>66.0<br>66.0<br>66.0<br>66.0<br>66.0<br>66.0<br>66.0<br>66.0<br>66.0<br>66.0<br>66.0<br>66.0<br>66.0<br>66.0<br>66.0<br>66.0<br>66.0<br>66.0<br>66.0<br>66.0<br>66.0<br>66.0<br>66.0<br>66.0<br>66.0<br>66.0<br>66.0<br>66.0<br>66.0<br>66.0<br>66.0<br>66.0<br>66.0<br>66.0<br>66.0<br>66.0<br>66.0<br>66.0<br>66.0<br>66.0<br>66.0<br>66.0<br>66.0<br>66.0<br>66.0<br>66.0<br>66.0<br>66.0<br>66.0<br>66.0<br>66.0<br>66.0<br>66.0<br>66.0<br>66.0<br>66.0<br>66.0<br>66.0<br>66.0<br>66.0<br>66.0<br>66.0<br>66.0<br>66.0<br>66.0<br>66.0<br>66.0<br>66.0<br>66.0<br>66.0<br>66.0<br>66.0<br>66.0<br>66.0<br>66.0<br>66.0<br>66.0<br>66.0<br>66.0<br>66.0<br>66.0<br>66.0<br>66.0<br>66.0<br>66.0<br>66.0<br>66.0<br>66.0<br>66.0<br>66.0<br>66.0<br>66.0<br>66.0<br>66.0<br>66.0<br>66.0<br>66.0<br>66.0<br>66.0<br>66.0<br>66.0<br>66.0<br>66.0<br>66.0<br>66.0<br>66.0<br>66.0<br>66.0<br>66.0<br>66.0<br>66.0<br>66.0<br>66.0<br>66.0<br>66.0<br>66.0<br>66.0<br>66.0<br>66.0<br>66.0<br>66.0<br>66.0<br>66.0<br>66.0<br>66.0<br>66.0<br>66.0<br>66.0<br>66.0<br>66.0<br>66.0<br>66.0<br>66.0<br>66.0<br>66.0<br>66.0<br>66.0<br>66.0<br>66.0<br>66.0<br>66.0<br>66.0<br>66.0<br>66.0<br>66.0<br>66.0<br>66.0<br>66.0<br>66.0<br>66.0<br>66.0<br>66.0<br>66.0<br>66.0<br>66.0<br>66.0<br>66.0<br>66.0<br>66.0<br>66.0<br>66.0<br>66.0<br>66.0<br>66.0<br>66.0<br>66.0<br>66.0<br>66.0<br>66.0<br>66.0<br>66.0<br>66.0<br>66.0<br>66.0<br>66.0<br>66.0<br>66.0<br>66.0<br>66.0<br>66.0<br>66.0<br>66.0<br>66.0<br>66.0<br>66.0<br>66.0<br>66.0<br>66.0<br>66.0<br>66.0<br>66.0<br>66.0<br>66.0<br>66.0<br>66.0<br>66.0<br>66.0<br>66.0<br>66.0<br>66.0<br>66.0<br>66.0<br>66.0<br>66.0<br>66.0<br>66.0<br>66.0<br>66.0<br>66.0<br>66.0<br>66.0<br>66.0<br>66.0<br>66.0<br>66.0<br>66.0<br>66.0<br>66.0<br>66.0<br>66.0<br>66.0<br>66.0<br>66.0<br>66.0<br>66.0<br>66.0<br>66.0<br>66.0<br>66.0<br>66.0<br>66.0<br>66.0<br>66.0<br>66.0<br>66.0<br>66.0<br>66.0<br>66.0<br>66.0<br>66.0<br>66.0<br>66.0<br>66.0<br>66.0<br>66.0<br>66.0<br>66.0<br>66.0<br>66.0<br>66.0<br>66.0<br>66.0<br>66.0<br>66.0<br>66.0<br>66.0<br>66.0<br>66.0<br>66.0<br>66.0<br>66.0 | 61.9                                 |                                                                    |
| 2025-03-31 2025-03-31 2025-03-31 2025-03-31 2025-03-31 2025-03-31 2025-03-31 2025-03-31 2025-04-01 2025-04-01 2025-04-01 2025-04-01 2025-04-01 2025-04-01 2025-04-02 2025-04-02 2025-04-02 2025-04-02 2025-04-02 2025-04-02 2025-04-02 2025-04-02 2025-04-02 2025-04-02 2025-04-02 2025-04-02 2025-04-02 2025-04-02 2025-04-02 2025-04-02 2025-04-02 2025-04-02 2025-04-02 2025-04-02 2025-04-02 2025-04-02 2025-04-02 2025-04-03 2025-04-03 2025-04-03 2025-04-03 2025-04-03 2025-04-03 2025-04-03 2025-04-03 2025-04-03 2025-04-03 2025-04-03 2025-04-03 2025-04-03 2025-04-03 2025-04-03 2025-04-03 2025-04-03 2025-04-03 2025-04-03 2025-04-03 2025-04-03 2025-04-03 2025-04-03 2025-04-03 2025-04-03 2025-04-03 2025-04-03                                                        | 12:00:00 13:00:00 14:00:00 14:00:00 15:00:00 17:00:00 17:00:00 17:00:00 11:00:00 11:00:00 11:00:00 11:00:00 11:00:00 11:00:00 11:00:00 11:00:00 11:00:00 11:00:00 11:00:00 11:00:00 11:00:00 11:00:00 11:00:00 11:00:00 11:00:00 11:00:00 11:00:00 11:00:00 11:00:00 11:00:00 11:00:00 11:00:00 11:00:00 11:00:00 11:00:00 11:00:00 11:00:00 11:00:00 11:00:00 11:00:00 11:00:00 11:00:00 11:00:00 11:00:00 11:00:00 11:00:00 11:00:00 11:00:00 11:00:00 11:00:00 11:00:00 11:00:00 11:00:00 11:00:00 11:00:00 11:00:00 11:00:00 11:00:00 11:00:00 11:00:00 11:00:00 11:00:00 11:00:00 11:00:00 11:00:00 11:00:00 11:00:00 11:00:00 11:00:00 11:00:00 11:00:00 11:00:00 11:00:00 11:00:00 11:00:00 11:00:00 11:00:00 11:00:00 11:00:00 11:00:00 11:00:00 11:00:00 11:00:00 11:00:00 11:00:00 11:00:00 11:00:00 11:00:00 11:00:00 11:00:00                                                                                                                                                                   | 59. 4<br>57. 4<br>57. 1<br>60. 2<br>57. 7<br>59. 4<br>57. 1<br>60. 8<br>66. 6<br>65. 0<br>55. 3<br>57. 8<br>58. 4<br>57. 9<br>53. 3<br>62. 8<br>60. 2<br>55. 2<br>55. 2<br>56. 6<br>55. 2<br>56. 6<br>56. 6<br>57. 8<br>58. 4<br>57. 9<br>58. 4<br>59. 6<br>61. 3<br>62. 4<br>56. 6<br>58. 0<br>58. 0<br>59. 0<br>59                                                                                               | 61.9<br>                             |                                                                    |
| 2025-03-31 2025-03-31 2025-03-31 2025-03-31 2025-03-31 2025-03-31 2025-03-31 2025-03-31 2025-04-01 2025-04-01 2025-04-01 2025-04-01 2025-04-01 2025-04-01 2025-04-01 2025-04-01 2025-04-01 2025-04-01 2025-04-01 2025-04-01 2025-04-02 2025-04-02 2025-04-02 2025-04-02 2025-04-02 2025-04-02 2025-04-02 2025-04-02 2025-04-02 2025-04-02 2025-04-02 2025-04-02 2025-04-02 2025-04-02 2025-04-02 2025-04-03 2025-04-03 2025-04-03 2025-04-03 2025-04-03 2025-04-03 2025-04-03 2025-04-03 2025-04-03 2025-04-03 2025-04-03 2025-04-03 2025-04-03 2025-04-03 2025-04-03 2025-04-03 2025-04-03 2025-04-03 2025-04-03 2025-04-03 2025-04-03 2025-04-03 2025-04-03 2025-04-03 2025-04-03 2025-04-03 2025-04-03 2025-04-03 2025-04-03                                                        | 12:00:00 13:00:00 14:00:00 14:00:00 15:00:00 15:00:00 17:00:00 17:00:00 18:00:00 11:00:00 11:00:00 11:00:00 11:00:00 11:00:00 11:00:00 11:00:00 11:00:00 11:00:00 11:00:00 11:00:00 11:00:00 11:00:00 11:00:00 11:00:00 11:00:00 11:00:00 11:00:00 11:00:00 11:00:00 11:00:00 11:00:00 11:00:00 11:00:00 11:00:00 11:00:00 11:00:00 11:00:00 11:00:00 11:00:00 11:00:00 11:00:00 11:00:00 11:00:00 11:00:00 11:00:00 11:00:00 11:00:00 11:00:00 11:00:00 11:00:00 11:00:00 11:00:00 11:00:00 11:00:00 11:00:00 11:00:00 11:00:00 11:00:00 11:00:00 11:00:00 11:00:00 11:00:00 11:00:00 11:00:00 11:00:00 11:00:00 11:00:00 11:00:00 11:00:00 11:00:00 11:00:00                                                                                                                                                                                                                                                                                                                                              | 59.4<br>57.4<br>57.1<br>60.2<br>57.7<br>59.4<br>57.1<br>60.8<br>66.6<br>65.0<br>55.3<br>57.8<br>58.4<br>57.9<br>57.9<br>53.3<br>60.2<br>59.0<br>55.2<br>60.6<br>65.6<br>55.2<br>60.6<br>65.0<br>55.3<br>57.8<br>58.4<br>57.9<br>59.0<br>59.0<br>59.0<br>59.0<br>59.0<br>59.0<br>59.0<br>59.0<br>59.0<br>59.0<br>59.0<br>59.0<br>59.0<br>59.0<br>59.0<br>59.0<br>59.0<br>59.0<br>59.0<br>59.0<br>59.0<br>59.0<br>59.0<br>59.0<br>59.0<br>59.0<br>59.0<br>59.0<br>59.0<br>59.0<br>59.0<br>59.0<br>59.0<br>59.0<br>59.0<br>59.0<br>59.0<br>59.0<br>59.0<br>59.0<br>59.0<br>59.0<br>59.0<br>59.0<br>59.0<br>59.0<br>59.0<br>59.0<br>59.0<br>59.0<br>59.0<br>59.0<br>59.0<br>59.0<br>59.0<br>59.0<br>59.0<br>59.0<br>59.0<br>59.0<br>59.0<br>59.0<br>59.0<br>59.0<br>59.0<br>59.0<br>59.0<br>59.0<br>59.0<br>59.0<br>59.0<br>59.0<br>59.0<br>59.0<br>59.0<br>59.0<br>59.0<br>59.0<br>59.0<br>59.0<br>59.0<br>59.0<br>59.0<br>59.0<br>59.0<br>59.0<br>59.0<br>59.0<br>59.0<br>59.0<br>59.0<br>59.0<br>59.0<br>59.0<br>59.0<br>59.0<br>59.0<br>59.0<br>59.0<br>59.0<br>59.0<br>59.0<br>59.0<br>59.0<br>59.0<br>59.0<br>59.0<br>59.0<br>59.0<br>59.0<br>59.0<br>59.0<br>59.0<br>59.0<br>59.0<br>59.0<br>59.0<br>59.0<br>59.0<br>59.0<br>59.0<br>59.0<br>59.0<br>59.0<br>59.0<br>59.0<br>59.0<br>59.0<br>59.0<br>59.0<br>59.0<br>59.0<br>59.0<br>59.0<br>59.0<br>59.0<br>59.0<br>59.0<br>59.0<br>59.0<br>59.0<br>59.0<br>59.0<br>59.0<br>59.0<br>59.0<br>59.0<br>59.0<br>59.0<br>59.0<br>59.0<br>59.0<br>59.0<br>59.0<br>59.0<br>59.0<br>59.0<br>59.0<br>59.0<br>59.0<br>59.0<br>59.0<br>59.0<br>59.0<br>59.0<br>59.0<br>59.0<br>59.0<br>59.0<br>59.0<br>59.0<br>59.0<br>59.0<br>59.0<br>59.0<br>59.0<br>59.0<br>59.0<br>59.0<br>59.0<br>59.0<br>59.0<br>59.0<br>59.0<br>59.0<br>59.0<br>59.0<br>59.0<br>59.0<br>59.0<br>59.0<br>59.0<br>59.0<br>59.0<br>59.0<br>59.0<br>59.0<br>59.0<br>59.0<br>59.0<br>59.0<br>59.0<br>59.0<br>59.0<br>59.0<br>59.0<br>59.0<br>59.0<br>59.0<br>59.0<br>59.0<br>59.0<br>59.0<br>59.0<br>59.0<br>59.0<br>59.0<br>59.0<br>59.0<br>59.0<br>59.0<br>59.0<br>59.0<br>59.0<br>59.0<br>59.0<br>59.0<br>59.0<br>59.0<br>59.0<br>59.0<br>59.0<br>59.0<br>59.0<br>59.0<br>59.0<br>59.0<br>59.0<br>59.0<br>59.0<br>59.0<br>59.0<br>59.0<br>59.0<br>59.0<br>59.0<br>59.0<br>59.0<br>59.0<br>59.0<br>59.0<br>59.0<br>59.0<br>59.0<br>59.0<br>59.0<br>59.0<br>59.0<br>59.0<br>59.0<br>59.0<br>59.0<br>59.0<br>59.0<br>59.0<br>59.0<br>59.0<br>59.0<br>59.0<br>59.0<br>59.0<br>59.0<br>59.0<br>59.0<br>59.0<br>59.0<br>59.0<br>59.0<br>59.0<br>59.0<br>59.0<br>59.0<br>59.0<br>59.0<br>59.0<br>59.0<br>59.0<br>59.0<br>59.0<br>59.0<br>59.0<br>59.0<br>59.0<br>59.0<br>59.0<br>59.0<br>59.0<br>59.0<br>59.0<br>59.0<br>59.0<br>59.0<br>59.0<br>59.0<br>59.0<br>59.0<br>59.0<br>59.0<br>59.0<br>59.0<br>59.0<br>59.0<br>59.0 | 61.9<br>                             |                                                                    |
| 2025-03-31 2025-03-31 2025-03-31 2025-03-31 2025-03-31 2025-03-31 2025-03-31 2025-04-01 2025-04-01 2025-04-01 2025-04-01 2025-04-01 2025-04-01 2025-04-01 2025-04-01 2025-04-01 2025-04-01 2025-04-01 2025-04-01 2025-04-01 2025-04-01 2025-04-01 2025-04-01 2025-04-01 2025-04-02 2025-04-02 2025-04-02 2025-04-02 2025-04-02 2025-04-03 2025-04-03 2025-04-03 2025-04-03 2025-04-03 2025-04-03 2025-04-03 2025-04-03 2025-04-03 2025-04-03 2025-04-03 2025-04-03 2025-04-03 2025-04-03 2025-04-03 2025-04-03 2025-04-03 2025-04-03 2025-04-03 2025-04-03 2025-04-03 2025-04-03 2025-04-03 2025-04-03 2025-04-03 2025-04-03 2025-04-03 2025-04-03 2025-04-03 2025-04-03 2025-04-03 2025-04-03 2025-04-03 2025-04-03 2025-04-03                                                        | 12:00:00 13:00:00 14:00:00 14:00:00 15:00:00 15:00:00 16:00:00 16:00:00 18:00:00 18:00:00 11:00:00 11:00:00 11:00:00 11:00:00 11:00:00 11:00:00 11:00:00 11:00:00 11:00:00 11:00:00 11:00:00 11:00:00 11:00:00 11:00:00 11:00:00 11:00:00 11:00:00 11:00:00 11:00:00 11:00:00 11:00:00 11:00:00 11:00:00 11:00:00 11:00:00 11:00:00 11:00:00 11:00:00 11:00:00 11:00:00 11:00:00 11:00:00 11:00:00 11:00:00 11:00:00 11:00:00 11:00:00 11:00:00 11:00:00 11:00:00 11:00:00 11:00:00 11:00:00 11:00:00 11:00:00 11:00:00 11:00:00 11:00:00 11:00:00 11:00:00 11:00:00 11:00:00 11:00:00 11:00:00                                                                                                                                                                                                                                                                                                                                                                                                             | 59. 4<br>57. 4<br>57. 1<br>60. 2<br>57. 7<br>59. 4<br>57. 1<br>60. 4<br>69. 8<br>66. 6<br>65. 0<br>55. 3<br>57. 8<br>58. 4<br>57. 9<br>53. 3<br>60. 2<br>59. 0<br>58. 4<br>57. 9<br>58. 4<br>57. 9<br>58. 4<br>57. 9<br>58. 4<br>57. 9<br>58. 6<br>60. 2<br>59. 0<br>58. 6<br>60. 2<br>59. 0<br>58. 6<br>60. 2<br>59. 0<br>58. 6<br>60. 2<br>59. 0<br>58. 4<br>57. 9<br>58. 4<br>57. 9<br>58. 4<br>59. 0<br>58. 6<br>60. 2<br>59. 0<br>58. 0<br>58. 0<br>58. 0<br>58. 0<br>58. 0<br>58. 0<br>58. 0<br>58. 0<br>59. 0<br>58. 0<br>59. 0<br>59                                                                                               | 61.9<br>                             |                                                                    |
| 2025-03-31 2025-03-31 2025-03-31 2025-03-31 2025-03-31 2025-03-31 2025-03-31 2025-03-31 2025-04-01 2025-04-01 2025-04-01 2025-04-01 2025-04-01 2025-04-01 2025-04-01 2025-04-01 2025-04-01 2025-04-01 2025-04-01 2025-04-01 2025-04-01 2025-04-02 2025-04-02 2025-04-02 2025-04-02 2025-04-02 2025-04-02 2025-04-02 2025-04-03 2025-04-03 2025-04-03 2025-04-03 2025-04-03 2025-04-03 2025-04-03 2025-04-03 2025-04-03 2025-04-03 2025-04-03 2025-04-03 2025-04-03 2025-04-03 2025-04-03 2025-04-03 2025-04-03 2025-04-03 2025-04-03 2025-04-03 2025-04-03 2025-04-03 2025-04-03 2025-04-03 2025-04-03 2025-04-03 2025-04-03 2025-04-03 2025-04-03 2025-04-03 2025-04-04 2025-04-04 2025-04-04                                                                                         | 12:00:00 13:00:00 14:00:00 14:00:00 15:00:00 15:00:00 15:00:00 15:00:00 17:00:00 18:00:00 11:00:00 11:00:00 11:00:00 11:00:00 11:00:00 11:00:00 11:00:00 11:00:00 11:00:00 11:00:00 11:00:00 11:00:00 11:00:00 11:00:00 11:00:00 11:00:00 11:00:00 11:00:00 11:00:00 11:00:00 11:00:00 11:00:00 11:00:00 11:00:00 11:00:00 11:00:00 11:00:00 11:00:00 11:00:00 11:00:00 11:00:00 11:00:00 11:00:00 11:00:00 11:00:00 11:00:00 11:00:00 11:00:00 11:00:00 11:00:00 11:00:00 11:00:00 11:00:00 11:00:00 11:00:00 11:00:00 11:00:00 11:00:00 11:00:00 11:00:00 11:00:00 11:00:00 11:00:00 11:00:00 11:00:00 11:00:00 11:00:00 11:00:00 11:00:00 11:00:00 11:00:00 11:00:00 11:00:00 11:00:00 11:00:00 11:00:00 11:00:00 11:00:00 11:00:00 11:00:00 11:00:00 11:00:00 11:00:00                                                                                                                                                                                                                                  | 59.4<br>57.4<br>57.1<br>60.2<br>57.7<br>59.4<br>57.1<br>60.8<br>66.6<br>65.0<br>55.3<br>57.8<br>57.8<br>57.9<br>57.9<br>57.9<br>55.3<br>60.2<br>59.0<br>58.4<br>57.9<br>55.8<br>55.2<br>59.0<br>56.6<br>66.6<br>66.7<br>66.6<br>66.7<br>66.6<br>66.7<br>66.6<br>66.7<br>66.6<br>66.7<br>66.6<br>66.7<br>66.6<br>66.7<br>66.6<br>66.7<br>66.6<br>66.7<br>66.6<br>66.7<br>66.6<br>66.7<br>66.6<br>66.7<br>66.7<br>66.7<br>66.8<br>66.7<br>66.9<br>66.9<br>66.9<br>66.9<br>66.9<br>66.9<br>66.9<br>66.9<br>66.9<br>66.9<br>66.9<br>66.9<br>66.9<br>66.9<br>66.9<br>66.9<br>66.9<br>66.9<br>66.9<br>66.9<br>66.9<br>66.9<br>66.9<br>66.9<br>66.9<br>66.9<br>66.9<br>66.9<br>66.9<br>66.9<br>66.9<br>66.9<br>66.9<br>66.9<br>66.9<br>66.9<br>66.9<br>66.9<br>66.9<br>66.9<br>66.9<br>66.9<br>66.9<br>66.9<br>66.9<br>66.9<br>66.9<br>66.9<br>66.9<br>66.9<br>66.9<br>66.9<br>66.9<br>66.9<br>66.9<br>66.9<br>66.9<br>66.9<br>66.9<br>66.9<br>66.9<br>66.9<br>66.9<br>66.9<br>66.9<br>66.9<br>66.9<br>66.9<br>66.9<br>66.9<br>66.9<br>66.9<br>66.9<br>66.9<br>66.9<br>66.9<br>66.9<br>66.9<br>66.9<br>66.9<br>66.9<br>66.9<br>66.9<br>66.9<br>66.9<br>66.9<br>66.9<br>66.9<br>66.9<br>66.9<br>66.9<br>66.9<br>66.9<br>66.9<br>66.9<br>66.9<br>66.9<br>66.9<br>66.9<br>66.9<br>66.9<br>66.9<br>66.9<br>66.9<br>66.9<br>66.9<br>66.9<br>66.9<br>66.9<br>66.9<br>66.9<br>66.9<br>66.9<br>66.9<br>66.9<br>66.9<br>66.9<br>66.9<br>66.9<br>66.9<br>66.9<br>66.9<br>66.9<br>66.9<br>66.9<br>66.9                                                                                                                                                                                                                                                                                                                                                                                                                                                                                                                                                                                                                                                                                                                                                                                                                                                                                                                                                                                                                                                                                                                                                                                                                                                                                                                                                 |                                      |                                                                    |
| 2025-03-31 2025-03-31 2025-03-31 2025-03-31 2025-03-31 2025-03-31 2025-03-31 2025-03-31 2025-04-01 2025-04-01 2025-04-01 2025-04-01 2025-04-01 2025-04-01 2025-04-01 2025-04-01 2025-04-01 2025-04-01 2025-04-01 2025-04-01 2025-04-01 2025-04-01 2025-04-01 2025-04-01 2025-04-02 2025-04-02 2025-04-03 2025-04-03 2025-04-03 2025-04-03 2025-04-03 2025-04-03 2025-04-03 2025-04-03 2025-04-03 2025-04-03 2025-04-03 2025-04-03 2025-04-03 2025-04-03 2025-04-03 2025-04-03 2025-04-03 2025-04-03 2025-04-03 2025-04-03 2025-04-03 2025-04-03 2025-04-03 2025-04-03 2025-04-03 2025-04-03 2025-04-03 2025-04-03 2025-04-03 2025-04-03 2025-04-03 2025-04-03 2025-04-03 2025-04-03 2025-04-03 2025-04-03 2025-04-03 2025-04-03                                                        | 12:00:00 13:00:00 14:00:00 14:00:00 15:00:00 17:00:00 17:00:00 17:00:00 11:00:00 11:00:00 11:00:00 11:00:00 11:00:00 11:00:00 11:00:00 11:00:00 11:00:00 11:00:00 11:00:00 11:00:00 11:00:00 11:00:00 11:00:00 11:00:00 11:00:00 11:00:00 11:00:00 11:00:00 11:00:00 11:00:00 11:00:00 11:00:00 11:00:00 11:00:00 11:00:00 11:00:00 11:00:00 11:00:00 11:00:00 11:00:00 11:00:00 11:00:00 11:00:00 11:00:00 11:00:00 11:00:00 11:00:00 11:00:00 11:00:00 11:00:00 11:00:00 11:00:00 11:00:00 11:00:00 11:00:00 11:00:00 11:00:00 11:00:00 11:00:00 11:00:00 11:00:00 11:00:00 11:00:00 11:00:00 11:00:00 11:00:00 11:00:00 11:00:00 11:00:00 11:00:00 11:00:00 11:00:00 11:00:00 11:00:00 11:00:00 11:00:00 11:00:00 11:00:00 11:00:00 11:00:00 11:00:00 11:00:00 11:00:00 11:00:00 11:00:00 11:00:00 11:00:00 11:00:00 11:00:00 11:00:00 11:00:00 11:00:00                                                                                                                                                 | 59.4<br>57.1<br>60.2<br>57.7<br>59.4<br>57.1<br>60.8<br>66.6<br>65.0<br>55.3<br>57.8<br>58.4<br>57.9<br>57.9<br>57.9<br>57.9<br>57.9<br>57.9<br>57.9<br>57.9<br>57.9<br>57.9<br>57.9<br>57.9<br>57.9<br>57.9<br>57.9<br>57.9<br>57.9<br>57.9<br>57.9<br>57.9<br>57.9<br>57.9<br>57.9<br>57.9<br>57.9<br>57.9<br>57.9<br>57.9<br>57.9<br>57.9<br>57.9<br>57.9<br>57.9<br>57.9<br>57.9<br>57.9<br>57.9<br>57.9<br>57.9<br>57.9<br>57.9<br>57.9<br>57.9<br>57.9<br>57.9<br>57.9<br>57.9<br>57.9<br>57.9<br>57.9<br>57.9<br>57.9<br>57.9<br>57.9<br>57.9<br>57.9<br>57.9<br>57.9<br>57.9<br>57.9<br>57.9<br>57.9<br>57.9<br>57.9<br>57.9<br>57.9<br>57.9<br>57.9<br>57.9<br>57.9<br>57.9<br>57.9<br>57.9<br>57.9<br>57.9<br>57.9<br>57.9<br>57.9<br>57.9<br>57.9<br>57.9<br>57.9<br>57.9<br>57.9<br>57.9<br>57.9<br>57.9<br>57.9<br>57.9<br>57.9<br>57.9<br>57.9<br>57.9<br>57.9<br>57.9<br>57.9<br>57.9<br>57.9<br>57.9<br>57.9<br>57.9<br>57.9<br>57.9<br>57.9<br>57.9<br>57.9<br>57.9<br>57.9<br>57.9<br>57.9<br>58.0<br>58.0<br>58.0<br>57.9<br>57.9<br>57.9<br>57.9<br>57.9<br>57.9<br>57.9<br>57.9<br>57.9<br>57.9<br>57.9<br>57.9<br>57.9<br>57.9<br>57.9<br>57.9<br>57.9<br>57.9<br>57.9<br>57.9<br>57.9<br>57.9<br>57.9<br>57.9<br>57.9<br>57.9<br>57.9<br>57.9<br>57.9<br>57.9<br>57.9<br>57.9<br>57.9<br>57.9<br>57.9<br>57.9<br>57.9<br>57.9<br>57.9<br>57.9<br>57.9<br>57.9<br>57.9<br>57.9<br>57.9<br>57.9<br>57.9<br>57.9<br>57.9<br>57.9<br>57.9<br>57.9<br>57.9<br>57.9<br>57.9<br>57.9<br>57.9<br>57.9<br>57.9<br>57.9<br>57.9<br>57.9<br>57.9<br>57.9<br>57.9<br>57.9<br>57.9<br>57.9<br>57.9<br>57.9<br>57.9<br>57.9<br>57.9<br>57.9<br>57.9<br>57.9<br>57.9<br>57.9<br>57.9<br>57.9<br>57.9<br>57.9<br>57.9<br>57.9<br>57.9<br>57.9<br>57.9<br>57.9<br>57.9<br>57.9<br>57.9<br>57.9<br>57.9<br>57.9<br>57.9<br>57.9<br>57.9<br>57.9<br>57.9<br>57.9<br>57.9<br>57.9<br>57.9<br>57.9<br>57.9<br>57.9<br>57.9<br>57.9<br>57.9<br>57.9<br>57.9<br>57.9<br>57.9<br>57.9<br>57.9<br>57.9<br>57.9<br>57.9<br>57.9<br>57.9<br>57.9<br>57.9<br>57.9<br>57.9<br>57.9<br>57.9<br>57.9<br>57.9<br>57.9<br>57.9<br>57.9<br>57.9<br>57.9<br>57.9<br>57.9<br>57.9<br>57.9<br>57.9<br>57.9<br>57.9<br>57.9<br>57.9<br>57.9<br>57.9<br>57.9<br>57.9<br>57.9<br>57.9<br>57.9<br>57.9<br>57.9<br>57.9<br>57.9<br>57.9<br>57.9<br>57.9<br>57.9<br>57.9<br>57.9<br>57.9<br>57.9<br>57.9<br>57.9<br>57.9<br>57.9<br>57.9<br>57.9<br>57.9<br>57.9<br>57.9<br>57.9<br>57.9<br>57.9<br>57.9<br>57.9<br>57.9<br>57.9<br>57.9<br>57.9<br>57.9<br>57.9<br>57.9<br>57.9<br>57.9<br>57.9<br>57.9<br>57.9<br>57.9<br>57.9<br>57.9<br>57.9<br>57.9<br>57.9<br>57.9<br>57.9<br>57.9<br>57.9<br>57.9<br>57.9<br>57.9<br>57.9<br>57.9<br>57.9<br>57.9<br>57.9<br>57.9<br>57.9<br>57.9<br>57.9<br>57.9<br>57.9<br>57.9<br>57.9<br>57.9<br>57.9<br>57.9 | 61.9                                 |                                                                    |
| 2025-03-31 2025-03-31 2025-03-31 2025-03-31 2025-03-31 2025-03-31 2025-03-31 2025-03-31 2025-03-31 2025-04-01 2025-04-01 2025-04-01 2025-04-01 2025-04-01 2025-04-01 2025-04-01 2025-04-01 2025-04-01 2025-04-01 2025-04-01 2025-04-01 2025-04-01 2025-04-01 2025-04-01 2025-04-01 2025-04-02 2025-04-02 2025-04-03 2025-04-03 2025-04-03 2025-04-03 2025-04-03 2025-04-03 2025-04-03 2025-04-03 2025-04-03 2025-04-03 2025-04-03 2025-04-03 2025-04-03 2025-04-03 2025-04-03 2025-04-03 2025-04-03 2025-04-03 2025-04-03 2025-04-03 2025-04-03 2025-04-03 2025-04-03 2025-04-03 2025-04-03 2025-04-03 2025-04-03 2025-04-03 2025-04-03 2025-04-03 2025-04-03 2025-04-03 2025-04-03 2025-04-03 2025-04-03 2025-04-04 2025-04-04                                                        | 12:00:00 13:00:00 14:00:00 14:00:00 15:00:00 15:00:00 15:00:00 15:00:00 16:00:00 11:00:00 11:00:00 11:00:00 11:00:00 11:00:00 11:00:00 11:00:00 11:00:00 11:00:00 11:00:00 11:00:00 11:00:00 11:00:00 11:00:00 11:00:00 11:00:00 11:00:00 11:00:00 11:00:00 11:00:00 11:00:00 11:00:00 11:00:00 11:00:00 11:00:00 11:00:00 11:00:00 11:00:00 11:00:00 11:00:00 11:00:00 11:00:00 11:00:00 11:00:00 11:00:00 11:00:00 11:00:00 11:00:00 11:00:00 11:00:00 11:00:00 11:00:00 11:00:00 11:00:00 11:00:00 11:00:00 11:00:00 11:00:00 11:00:00 11:00:00 11:00:00 11:00:00 11:00:00 11:00:00 11:00:00 11:00:00 11:00:00 11:00:00 11:00:00 11:00:00 11:00:00 11:00:00 11:00:00 11:00:00 11:00:00 11:00:00 11:00:00 11:00:00 11:00:00 11:00:00 11:00:00 11:00:00 11:00:00 11:00:00 11:00:00 11:00:00 11:00:00 11:00:00 11:00:00 11:00:00 11:00:00 11:00:00 11:00:00 11:00:00 11:00:00 11:00:00 11:00:00 11:00:00 11:00:00                                                                                           | 59.4<br>57.1<br>60.2<br>57.7<br>59.4<br>57.1<br>69.8<br>66.6<br>65.0<br>55.3<br>57.8<br>58.4<br>57.9<br>57.9<br>57.9<br>57.9<br>57.9<br>57.9<br>57.9<br>57.9<br>57.9<br>57.9<br>57.9<br>57.9<br>57.9<br>57.9<br>57.9<br>57.9<br>57.9<br>57.9<br>57.9<br>57.9<br>57.9<br>57.9<br>57.9<br>57.9<br>57.9<br>57.9<br>57.9<br>57.9<br>57.9<br>57.9<br>57.9<br>57.9<br>57.9<br>57.9<br>57.9<br>57.9<br>57.9<br>57.9<br>57.9<br>57.9<br>57.9<br>57.9<br>57.9<br>57.9<br>57.9<br>57.9<br>57.9<br>57.9<br>57.9<br>57.9<br>57.9<br>57.9<br>57.9<br>57.9<br>57.9<br>57.9<br>57.9<br>57.9<br>57.9<br>57.9<br>57.9<br>57.9<br>57.9<br>57.9<br>57.9<br>57.9<br>57.9<br>57.9<br>57.9<br>57.9<br>57.9<br>57.9<br>57.9<br>57.9<br>57.9<br>57.9<br>57.9<br>57.9<br>57.9<br>57.9<br>57.9<br>57.9<br>57.9<br>57.9<br>57.9<br>57.9<br>57.9<br>57.9<br>57.9<br>58.4<br>56.6<br>58.6<br>58.6<br>58.6<br>58.6<br>58.6<br>58.6<br>58.6<br>58.6<br>58.6<br>58.6<br>58.6<br>58.6<br>58.6<br>58.6<br>58.6<br>58.6<br>58.6<br>58.6<br>58.6<br>58.6<br>58.6<br>58.6<br>58.6<br>58.6<br>58.6<br>58.6<br>58.6<br>58.6<br>58.6<br>58.6<br>58.6<br>58.6<br>58.6<br>58.6<br>58.6<br>58.6<br>58.6<br>58.6<br>58.6<br>58.6<br>58.6<br>58.6<br>58.6<br>58.6<br>58.6<br>58.6<br>58.6<br>58.6<br>58.6<br>58.6<br>58.6<br>58.6<br>58.6<br>58.6<br>58.6<br>58.6<br>58.6<br>58.6<br>58.6<br>58.6<br>58.6<br>58.6<br>58.6<br>58.6<br>58.6<br>58.6<br>58.6<br>58.6<br>58.6<br>58.6<br>58.6<br>58.6<br>58.6<br>58.6<br>58.6<br>58.6<br>58.6<br>58.6<br>58.6<br>58.6<br>58.6<br>58.6<br>58.6<br>58.6<br>58.6<br>58.6<br>58.6<br>58.6<br>58.6<br>58.6<br>58.6<br>58.6<br>58.6<br>58.6<br>58.7<br>58.7<br>58.6<br>58.7<br>58.7<br>59.6<br>59.7<br>59.6<br>59.7<br>59.7<br>59.8<br>59.9<br>57.2<br>77.0<br>59.9                                                                                                                                                                                                                                                                                                                                                                                                                                                                                                                                                                                                                                                                                                                                                                                                                                                                                                                                                                                                                                                                         | 61.9                                 |                                                                    |
| 2025-03-31 2025-03-31 2025-03-31 2025-03-31 2025-03-31 2025-03-31 2025-03-31 2025-03-31 2025-04-01 2025-04-01 2025-04-01 2025-04-01 2025-04-01 2025-04-01 2025-04-01 2025-04-01 2025-04-01 2025-04-01 2025-04-01 2025-04-01 2025-04-01 2025-04-01 2025-04-01 2025-04-02 2025-04-02 2025-04-02 2025-04-02 2025-04-02 2025-04-03 2025-04-03 2025-04-03 2025-04-03 2025-04-03 2025-04-03 2025-04-03 2025-04-03 2025-04-03 2025-04-03 2025-04-03 2025-04-03 2025-04-03 2025-04-03 2025-04-03 2025-04-03 2025-04-03 2025-04-03 2025-04-03 2025-04-03 2025-04-03 2025-04-03 2025-04-03 2025-04-03 2025-04-03 2025-04-03 2025-04-03 2025-04-03 2025-04-03 2025-04-03 2025-04-03 2025-04-03 2025-04-03 2025-04-03 2025-04-03 2025-04-03 2025-04-03 2025-04-03                                  | 12:00:00 13:00:00 14:00:00 14:00:00 15:00:00 15:00:00 17:00:00 18:00:00 11:00:00 11:00:00 11:00:00 11:00:00 11:00:00 11:00:00 11:00:00 11:00:00 11:00:00 11:00:00 11:00:00 11:00:00 11:00:00 11:00:00 11:00:00 11:00:00 11:00:00 11:00:00 11:00:00 11:00:00 11:00:00 11:00:00 11:00:00 11:00:00 11:00:00 11:00:00 11:00:00 11:00:00 11:00:00 11:00:00 11:00:00 11:00:00 11:00:00 11:00:00 11:00:00 11:00:00 11:00:00 11:00:00 11:00:00 11:00:00 11:00:00 11:00:00 11:00:00 11:00:00 11:00:00 11:00:00 11:00:00 11:00:00 11:00:00 11:00:00 11:00:00 11:00:00 11:00:00 11:00:00 11:00:00 11:00:00 11:00:00 11:00:00 11:00:00 11:00:00 11:00:00 11:00:00 11:00:00 11:00:00 11:00:00 11:00:00 11:00:00 11:00:00 11:00:00 11:00:00 11:00:00 11:00:00 11:00:00 11:00:00 11:00:00 11:00:00 11:00:00 11:00:00 11:00:00                                                                                                                                                                                              | 59. 4<br>57. 4<br>57. 1<br>60. 2<br>57. 7<br>59. 4<br>57. 1<br>60. 8<br>66. 6<br>65. 0<br>55. 3<br>57. 8<br>58. 4<br>57. 9<br>53. 3<br>60. 2<br>59. 0<br>58. 4<br>57. 9<br>55. 8<br>55. 2<br>59. 0<br>58. 4<br>56. 6<br>58. 0<br>59. 0<br>58. 4<br>57. 9<br>59. 0<br>58. 4<br>59. 0<br>58. 0<br>59. 0<br>58. 1<br>59. 0<br>58. 0<br>59. 0<br>58. 0<br>59. 0<br>59. 0<br>58. 0<br>59. 0<br>59. 0<br>59. 0<br>58. 0<br>59. 0<br>59                                                                                               |                                      |                                                                    |
| 2025-03-31 2025-03-31 2025-03-31 2025-03-31 2025-03-31 2025-03-31 2025-03-31 2025-03-31 2025-04-01 2025-04-01 2025-04-01 2025-04-01 2025-04-01 2025-04-01 2025-04-01 2025-04-01 2025-04-01 2025-04-01 2025-04-02 2025-04-02 2025-04-02 2025-04-02 2025-04-02 2025-04-02 2025-04-02 2025-04-02 2025-04-02 2025-04-02 2025-04-02 2025-04-02 2025-04-02 2025-04-02 2025-04-02 2025-04-02 2025-04-02 2025-04-02 2025-04-02 2025-04-02 2025-04-02 2025-04-02 2025-04-02 2025-04-03 2025-04-03 2025-04-03 2025-04-03 2025-04-03 2025-04-03 2025-04-03 2025-04-03 2025-04-03 2025-04-03 2025-04-03 2025-04-03 2025-04-03 2025-04-03 2025-04-03 2025-04-03 2025-04-03 2025-04-03 2025-04-03 2025-04-03 2025-04-03 2025-04-03 2025-04-03 2025-04-03 2025-04-03 2025-04-03 2025-04-04 2025-04-04 | 12:00:00 13:00:00 14:00:00 14:00:00 15:00:00 17:00:00 18:00:00 17:00:00 11:00:00 11:00:00 11:00:00 11:00:00 11:00:00 11:00:00 11:00:00 11:00:00 11:00:00 11:00:00 11:00:00 11:00:00 11:00:00 11:00:00 11:00:00 11:00:00 11:00:00 11:00:00 11:00:00 11:00:00 11:00:00 11:00:00 11:00:00 11:00:00 11:00:00 11:00:00 11:00:00 11:00:00 11:00:00 11:00:00 11:00:00 11:00:00 11:00:00 11:00:00 11:00:00 11:00:00 11:00:00 11:00:00 11:00:00 11:00:00 11:00:00 11:00:00 11:00:00 11:00:00 11:00:00 11:00:00 11:00:00 11:00:00 11:00:00 11:00:00 11:00:00 11:00:00 11:00:00 11:00:00 11:00:00 11:00:00 11:00:00 11:00:00 11:00:00 11:00:00 11:00:00 11:00:00 11:00:00 11:00:00 11:00:00 11:00:00 11:00:00 11:00:00 11:00:00 11:00:00 11:00:00 11:00:00 11:00:00 11:00:00 11:00:00 11:00:00 11:00:00 11:00:00 11:00:00 11:00:00 11:00:00 11:00:00 11:00:00 11:00:00 11:00:00 11:00:00 11:00:00 11:00:00 11:00:00 11:00:00 11:00:00 11:00:00 11:00:00 11:00:00 11:00:00 11:00:00 11:00:00 11:00:00 11:00:00 11:00:00 | 59.4<br>57.4<br>57.1<br>60.2<br>57.7<br>59.4<br>57.1<br>60.8<br>66.6<br>65.0<br>55.3<br>57.8<br>58.4<br>57.9<br>53.3<br>60.2<br>55.3<br>60.2<br>55.5<br>55.4<br>55.6<br>65.6<br>55.2<br>66.5<br>66.6<br>65.0<br>57.8<br>58.4<br>57.9<br>57.9<br>60.1<br>56.6<br>57.9<br>60.1<br>57.9<br>60.1<br>57.9<br>60.1<br>57.9<br>60.1<br>57.9<br>60.1<br>57.3<br>60.1<br>57.3<br>60.1<br>57.3<br>60.1<br>57.3<br>60.1<br>57.3<br>60.1<br>57.3<br>60.1<br>57.3<br>60.1<br>57.3<br>60.1<br>57.3<br>60.1<br>57.3<br>60.1<br>57.3<br>60.1<br>57.3<br>60.1<br>57.3<br>60.1<br>57.3<br>60.1<br>57.3<br>60.1<br>57.3<br>60.1<br>57.3<br>60.1<br>57.3<br>60.1<br>57.3<br>60.1<br>57.3<br>60.1<br>57.3<br>60.1                                                                                                                                                                                                                                                                                                                                                                                                                                                                                                                                                                                                                                                                                                                                                                                                                                                                                                                                                                                                                                                                                                                                                                                                                                                                                                                                                                                                                                                                                                                                                                                                                                                                                                                                                                                                                                                                                                                                                                                                                                                                                                                                         | 61.9<br>                             |                                                                    |
| 2025-03-31 2025-03-31 2025-03-31 2025-03-31 2025-03-31 2025-03-31 2025-03-31 2025-03-31 2025-03-31 2025-04-01 2025-04-01 2025-04-01 2025-04-01 2025-04-01 2025-04-01 2025-04-01 2025-04-01 2025-04-01 2025-04-01 2025-04-01 2025-04-01 2025-04-02 2025-04-02 2025-04-02 2025-04-02 2025-04-03 2025-04-03 2025-04-03 2025-04-03 2025-04-03 2025-04-03 2025-04-03 2025-04-03 2025-04-03 2025-04-03 2025-04-03 2025-04-03 2025-04-03 2025-04-03 2025-04-03 2025-04-03 2025-04-03 2025-04-03 2025-04-03 2025-04-03 2025-04-03 2025-04-03 2025-04-03 2025-04-03 2025-04-03 2025-04-03 2025-04-03 2025-04-03 2025-04-03 2025-04-03 2025-04-03 2025-04-03 2025-04-03 2025-04-03 2025-04-03 2025-04-03 2025-04-03 2025-04-03 2025-04-03 2025-04-03 2025-04-03 2025-04-04 2025-04-04            | 12:00:00 13:00:00 14:00:00 14:00:00 15:00:00 17:00:00 18:00:00 17:00:00 11:00:00 11:00:00 11:00:00 11:00:00 11:00:00 11:00:00 11:00:00 11:00:00 11:00:00 11:00:00 11:00:00 11:00:00 11:00:00 11:00:00 11:00:00 11:00:00 11:00:00 11:00:00 11:00:00 11:00:00 11:00:00 11:00:00 11:00:00 11:00:00 11:00:00 11:00:00 11:00:00 11:00:00 11:00:00 11:00:00 11:00:00 11:00:00 11:00:00 11:00:00 11:00:00 11:00:00 11:00:00 11:00:00 11:00:00 11:00:00 11:00:00 11:00:00 11:00:00 11:00:00 11:00:00 11:00:00 11:00:00 11:00:00 11:00:00 11:00:00 11:00:00 11:00:00 11:00:00 11:00:00 11:00:00 11:00:00 11:00:00 11:00:00 11:00:00 11:00:00 11:00:00 11:00:00 11:00:00 11:00:00 11:00:00 11:00:00 11:00:00 11:00:00 11:00:00 11:00:00 11:00:00 11:00:00 11:00:00 11:00:00 11:00:00 11:00:00 11:00:00 11:00:00 11:00:00 11:00:00 11:00:00 11:00:00                                                                                                                                                                   | 59.4<br>57.4<br>57.1<br>60.2<br>57.7<br>59.4<br>57.1<br>60.8<br>66.6<br>65.0<br>55.3<br>57.8<br>58.4<br>57.9<br>53.3<br>60.2<br>55.3<br>55.4<br>55.5<br>55.2<br>66.6<br>65.6<br>65.0<br>55.3<br>57.8<br>58.4<br>57.9<br>53.3<br>60.2<br>60.2<br>60.2<br>60.2<br>60.6<br>60.6<br>60.6<br>60.6<br>60.6<br>60.7<br>60.6<br>60.6<br>60.6<br>60.7<br>60.6<br>60.6<br>60.7<br>60.6<br>60.7<br>60.6<br>60.7<br>60.7<br>60.8<br>60.7<br>60.8<br>60.8<br>60.9<br>60.9<br>60.9<br>60.9<br>60.9<br>60.9<br>60.9<br>60.9<br>60.9<br>60.9<br>60.9<br>60.9<br>60.9<br>60.9<br>60.9<br>60.9<br>60.9<br>60.9<br>60.9<br>60.9<br>60.9<br>60.9<br>60.9<br>60.9<br>60.9<br>60.9<br>60.9<br>60.9<br>60.9<br>60.9<br>60.9<br>60.9<br>60.9<br>60.9<br>60.9<br>60.9<br>60.9<br>60.9<br>60.9<br>60.9<br>60.9<br>60.9<br>60.9<br>60.9<br>60.9<br>60.9<br>60.9<br>60.9<br>60.9<br>60.9<br>60.9<br>60.9<br>60.9<br>60.9<br>60.9<br>60.9<br>60.9<br>60.9<br>60.9<br>60.9<br>60.9<br>60.9<br>60.9<br>60.9<br>60.9<br>60.9<br>60.9<br>60.9<br>60.9<br>60.9<br>60.9<br>60.9<br>60.9<br>60.9<br>60.9<br>60.9<br>60.9<br>60.9<br>60.9<br>60.9<br>60.9<br>60.9<br>60.9<br>60.9<br>60.9<br>60.9<br>60.9<br>60.9<br>60.9<br>60.9<br>60.9<br>60.9<br>60.9<br>60.9<br>60.9<br>60.9<br>60.9<br>60.9<br>60.9<br>60.9<br>60.9<br>60.9<br>60.9<br>60.9<br>60.9<br>60.9<br>60.9<br>60.9<br>60.9<br>60.9<br>60.9<br>60.9<br>60.9<br>60.9<br>60.9<br>60.9<br>60.9<br>60.9<br>60.9<br>60.9<br>60.9<br>60.9<br>60.9<br>60.9<br>60.9<br>60.9<br>60.9<br>60.9<br>60.9<br>60.9<br>60.9<br>60.9<br>60.9<br>60.9<br>60.9<br>60.9<br>60.9<br>60.9<br>60.9<br>60.9<br>60.9<br>60.9<br>60.9<br>60.9<br>60.9<br>60.9<br>60.9<br>60.9<br>60.9<br>60.9<br>60.9<br>60.9<br>60.9<br>60.9<br>60.9<br>60.9<br>60.9<br>60.9<br>60.9<br>60.9<br>60.9<br>60.9<br>60.9<br>60.9<br>60.9<br>60.9<br>60.9<br>60.9<br>60.9<br>60.9<br>60.9<br>60.9<br>60.9<br>60.9<br>60.9<br>60.9<br>60.9<br>60.9<br>60.9<br>60.9<br>60.9<br>60.9<br>60.9<br>60.9<br>60.9<br>60.9<br>60.9<br>60.9<br>60.9<br>60.9<br>60.9<br>60.9<br>60.9<br>60.9<br>60.9<br>60.9<br>60.9<br>60.9<br>60.9<br>60.9<br>60.9<br>60.9<br>60.9<br>60.9<br>60.9<br>60.9<br>60.9<br>60.9<br>60.9<br>60.9<br>60.9<br>60.9<br>60.9<br>60.9<br>60.9<br>60.9<br>60.9<br>60.9<br>60.9<br>60.9<br>60.9<br>60.9<br>60.9<br>60.9<br>60.9<br>60.9<br>60.9<br>60.9<br>60.9<br>60.9<br>60.9<br>60.9<br>60.9<br>60.9<br>60.9<br>60.9<br>60.9<br>60.9<br>60.9<br>60.9<br>60.9<br>60.9<br>60.9<br>60.9<br>60.9<br>60.9<br>60.9<br>60.9<br>60.9<br>60.9<br>60.9<br>60.9<br>60.9<br>60.9<br>60.9<br>60.9<br>60.9<br>60.9<br>60.9<br>60.9<br>60.9<br>60.9<br>60.9<br>60.9<br>60.9<br>60.9<br>60.9<br>60.9<br>60.9<br>60.9<br>60.9<br>60.9<br>60.9<br>60.9<br>60.9<br>60.9<br>60.9<br>60.9<br>60.9<br>60.9<br>60.9<br>60.9<br>60.9<br>60.9<br>60.9<br>60.9<br>60.9 | 61.9                                 |                                                                    |
| 2025-03-31 2025-03-31 2025-03-31 2025-03-31 2025-03-31 2025-03-31 2025-03-31 2025-03-31 2025-04-01 2025-04-01 2025-04-01 2025-04-01 2025-04-01 2025-04-01 2025-04-01 2025-04-01 2025-04-01 2025-04-01 2025-04-01 2025-04-01 2025-04-01 2025-04-01 2025-04-01 2025-04-01 2025-04-02 2025-04-02 2025-04-02 2025-04-03 2025-04-02 2025-04-03 2025-04-03 2025-04-03 2025-04-03 2025-04-03 2025-04-03 2025-04-03 2025-04-03 2025-04-03 2025-04-03 2025-04-03 2025-04-03 2025-04-03 2025-04-03 2025-04-03 2025-04-03 2025-04-03 2025-04-03 2025-04-03 2025-04-03 2025-04-03 2025-04-03 2025-04-03 2025-04-03 2025-04-03 2025-04-03 2025-04-03 2025-04-03 2025-04-03 2025-04-03 2025-04-03 2025-04-03 2025-04-03 2025-04-03 2025-04-03 2025-04-03 2025-04-03 2025-04-04 2025-04-04 2025-04-04 | 12:00:00 13:00:00 14:00:00 14:00:00 15:00:00 15:00:00 15:00:00 16:00:00 16:00:00 11:00:00 11:00:00 11:00:00 11:00:00 11:00:00 11:00:00 11:00:00 11:00:00 11:00:00 11:00:00 11:00:00 11:00:00 11:00:00 11:00:00 11:00:00 11:00:00 11:00:00 11:00:00 11:00:00 11:00:00 11:00:00 11:00:00 11:00:00 11:00:00 11:00:00 11:00:00 11:00:00 11:00:00 11:00:00 11:00:00 11:00:00 11:00:00 11:00:00 11:00:00 11:00:00 11:00:00 11:00:00 11:00:00 11:00:00 11:00:00 11:00:00 11:00:00 11:00:00 11:00:00 11:00:00 11:00:00 11:00:00 11:00:00 11:00:00 11:00:00 11:00:00 11:00:00 11:00:00 11:00:00 11:00:00 11:00:00 11:00:00 11:00:00 11:00:00 11:00:00 11:00:00 11:00:00 11:00:00 11:00:00 11:00:00 11:00:00 11:00:00 11:00:00 11:00:00 11:00:00 11:00:00 11:00:00 11:00:00 11:00:00 11:00:00 11:00:00 11:00:00 11:00:00 11:00:00 11:00:00 11:00:00                                                                                                                                                                   | 59.4<br>57.1<br>60.2<br>57.7<br>59.4<br>57.1<br>60.8<br>65.0<br>55.3<br>57.8<br>58.4<br>57.9<br>57.9<br>57.9<br>55.3<br>62.8<br>60.2<br>59.0<br>58.4<br>55.8<br>55.8<br>55.8<br>55.8<br>55.8<br>55.8<br>55.8<br>55.8<br>55.8<br>57.9<br>57.9<br>57.9<br>57.9<br>58.0<br>58.1<br>59.6<br>61.3<br>62.7<br>61.6<br>56.0<br>58.0<br>58.0<br>58.0<br>58.0<br>58.0<br>58.0<br>58.0<br>58.0<br>58.0<br>58.0<br>58.0<br>58.0<br>58.0<br>58.0<br>58.0<br>58.0<br>58.0<br>58.0<br>58.0<br>58.0<br>58.0<br>58.0<br>58.0<br>58.0<br>58.0<br>58.0<br>58.0<br>58.0<br>58.0<br>58.0<br>58.0<br>58.0<br>58.0<br>58.0<br>58.0<br>58.0<br>58.0<br>58.0<br>58.0<br>58.0<br>58.0<br>58.0<br>58.0<br>58.0<br>58.0<br>58.0<br>58.0<br>58.0<br>58.0<br>58.0<br>58.0<br>58.0<br>58.0<br>58.0<br>58.0<br>58.0<br>58.0<br>58.0<br>58.0<br>58.0<br>58.0<br>58.0<br>58.0<br>58.0<br>58.0<br>58.0<br>58.0<br>58.0<br>58.0<br>58.0<br>58.0<br>58.0<br>58.0<br>58.0<br>58.0<br>58.0<br>58.0<br>58.0<br>58.0<br>58.0<br>59.0<br>60.1<br>59.0<br>60.1<br>59.0<br>60.1<br>59.0<br>60.1<br>59.0<br>60.1<br>59.0<br>60.1<br>59.0<br>60.1<br>59.0<br>60.1<br>59.0<br>60.1<br>59.0<br>60.1<br>59.0<br>60.1<br>59.0<br>60.1<br>59.0<br>60.1<br>59.0<br>60.1<br>59.0<br>60.1<br>59.0<br>60.1<br>59.0<br>60.1<br>59.0<br>60.1<br>60.0<br>60.1<br>60.0<br>60.1<br>60.0<br>60.1<br>60.0<br>60.0<br>60.0<br>60.0<br>60.0<br>60.0<br>60.0<br>60.0<br>60.0<br>60.0<br>60.0<br>60.0<br>60.0<br>60.0<br>60.0<br>60.0<br>60.0<br>60.0<br>60.0<br>60.0<br>60.0<br>60.0<br>60.0<br>60.0<br>60.0<br>60.0<br>60.0<br>60.0<br>60.0<br>60.0<br>60.0<br>60.0<br>60.0<br>60.0<br>60.0<br>60.0<br>60.0<br>60.0<br>60.0<br>60.0<br>60.0<br>60.0<br>60.0<br>60.0<br>60.0<br>60.0<br>60.0<br>60.0<br>60.0<br>60.0<br>60.0<br>60.0<br>60.0<br>60.0<br>60.0<br>60.0<br>60.0<br>60.0<br>60.0<br>60.0<br>60.0<br>60.0<br>60.0<br>60.0<br>60.0<br>60.0<br>60.0<br>60.0<br>60.0<br>60.0<br>60.0<br>60.0<br>60.0<br>60.0<br>60.0<br>60.0<br>60.0<br>60.0<br>60.0<br>60.0<br>60.0<br>60.0<br>60.0<br>60.0<br>60.0<br>60.0<br>60.0<br>60.0<br>60.0<br>60.0<br>60.0<br>60.0<br>60.0<br>60.0<br>60.0<br>60.0<br>60.0<br>60.0<br>60.0<br>60.0<br>60.0<br>60.0<br>60.0<br>60.0<br>60.0<br>60.0<br>60.0<br>60.0<br>60.0<br>60.0<br>60.0<br>60.0<br>60.0<br>60.0<br>60.0<br>60.0<br>60.0<br>60.0<br>60.0<br>60.0<br>60.0<br>60.0<br>60.0<br>60.0<br>60.0<br>60.0<br>60.0<br>60.0<br>60.0<br>60.0<br>60.0<br>60.0<br>60.0<br>60.0<br>60.0<br>60.0<br>60.0<br>60.0<br>60.0<br>60.0<br>60.0<br>60.0<br>60.0<br>60.0<br>60.0<br>60.0<br>60.0<br>60.0<br>60.0<br>60.0<br>60.0<br>60.0<br>60.0<br>60.0<br>60.0<br>60.0<br>60.0<br>60.0<br>60.0<br>60.0<br>60.0<br>60.0<br>60.0<br>60.0<br>60.0<br>60.0<br>60.0<br>60.0<br>60.0<br>60.0<br>60.0<br>60.0<br>60.0<br>60.0<br>60.0<br>60.0<br>60.0<br>60.0<br>60.0<br>60.0 | 61.9                                 |                                                                    |

#### Location 3 (meter ref. P5DLY-N3J7A) - Time-history graph

3.10 There was 100% data coverage at Location 3 during construction hours for the monitoring period covered by this report. There were no exceedances of the daily noise trigger level (75 dB LAeq,T) or the hourly noise action level (78 dB LAeq,1hr) during this monitoring period.