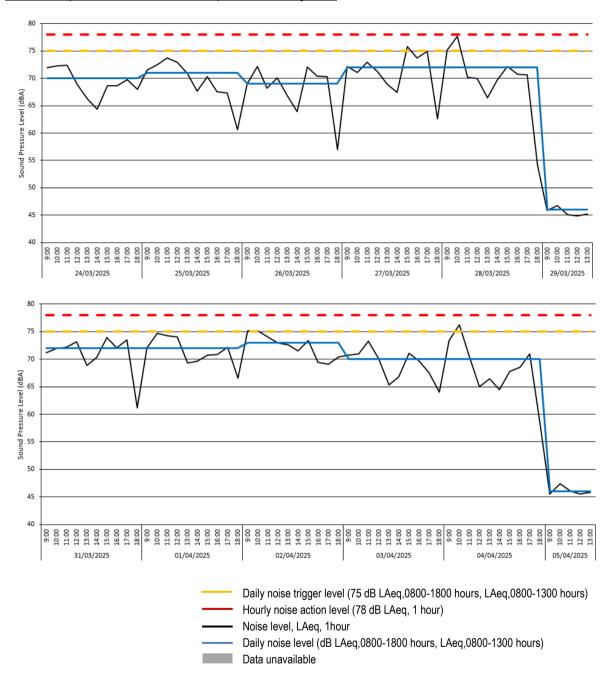

#### Location 1 (meter ref. SMENK-9E5DF) - Time History Data

3.8 There was 100% data coverage at Location 1 during construction hours for the monitoring period covered by this report. There were no exceedances of the daily noise trigger level (75 dB LAeq,T) or the hourly noise action level (78 dB LAeq,1hr) during this monitoring period.