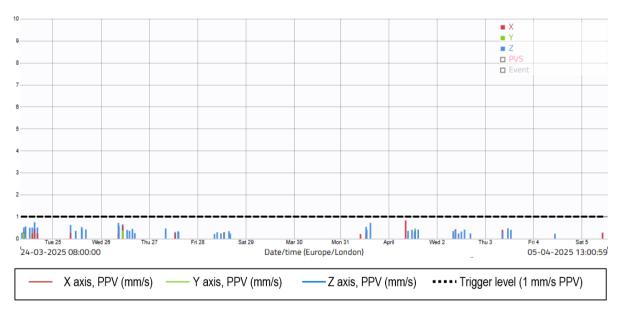

:03 |
| 1.0                  |          | 0          |                  | 4     | 0.71  | 26/03/2025 | 08:46 |
|                      |          |            |                  | 5     | 0.66  | 26/03/2025 | 08:49 |
|                      |          |            |                  | 6     | 0.65  | 26/03/2025 | 10:52 |
|                      |          |            |                  | 7     | 0.62  | 26/03/2025 | 08:12 |
|                      |          |            |                  | 8     | 0.62  | 25/03/2025 | 08:59 |
|                      |          |            |                  | 9     | 0.59  | 26/03/2025 | 11:04 |
|                      |          |            |                  | 10    | 0.56  | 26/03/2025 | 10:43 |

#### Location 1 (meter ref. PIJIVI) - Time History Graph



- 3.11 There was 100% data coverage at Location 1 during construction hours for the monitoring period covered by this report. There were no exceedances of the vibration trigger level (1 mm/a PPV) recorded during the monitoring period.
- 3.12 It is worth noting that this vibration monitor is not located within the site boundary; it is attached to the external wall of the residential block of flats within Dalmeny Avenue, overlooking the site. It is possible that any exceedances at this location can be caused by non-construction activity (i.e. nearby pedestrians accidentally coming into contact with the monitor).



#### Location 2 (meter ref. LEQUMO) - Raw data

| Measurin      | · ·     | Period:                  |     | Order |       | Date       | Time  |
|---------------|---------|----