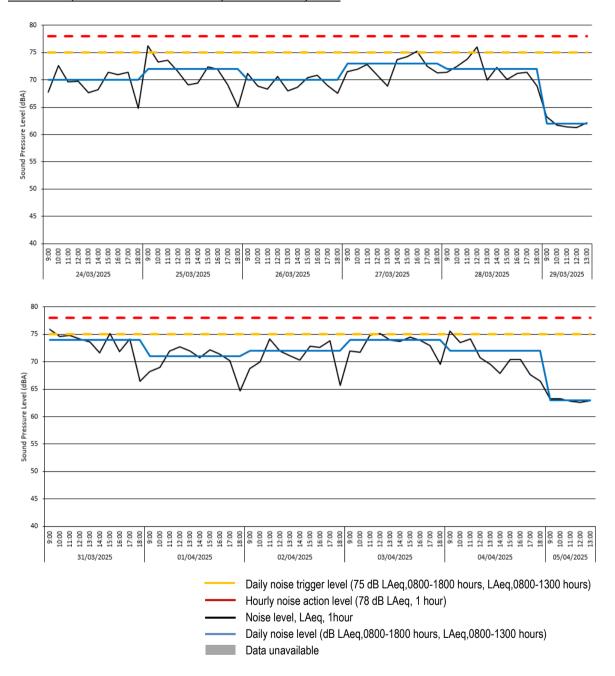

#### Location 1 (meter ref. SMENK-9E5DF) - Time History Data

3.8 There was 100% data coverage at Location 1 during construction hours for the monitoring period covered by this report. There were no exceedances of the daily noise trigger level (75 dB LAeq,T) or the hourly noise action level (78 dB LAeq,1hr) during this monitoring period.

# Location 2 (meter ref. VFHMP-7XSY7) - Time History Data

3.9 There was 100% data coverage at Location 2 during construction hours for the monitoring period covered by this report. There were no exceedances of the daily noise trigger level (75 dB LAeq,T) or the hourly noise action level (78 dB LAeq,1hr) during this monitoring period.