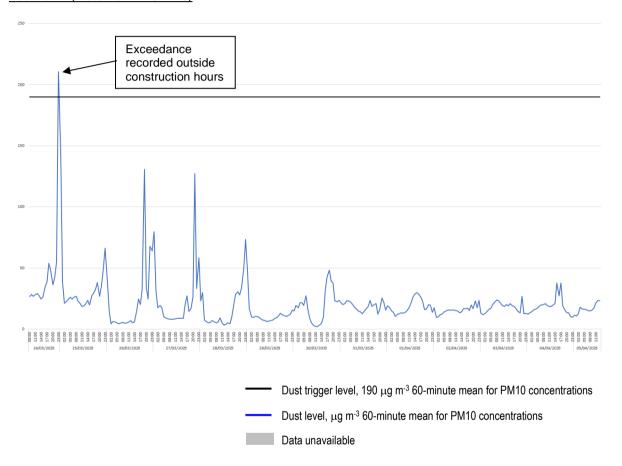

#### **Dust Monitoring Results**

#### Location 1 (meter ref. TNO4728)

3.2 There was 100% data coverage during the monitoring period. There were no exceedances of the dust trigger of 190 µg m<sup>-3</sup> recorded at this location during construction hours. Although the graph above shows a single reading of 210 µg m<sup>-3</sup>, this was recorded outside of construction hours (at 23:00 on Monday 24<sup>th</sup> March) and can, therefore, be excluded.