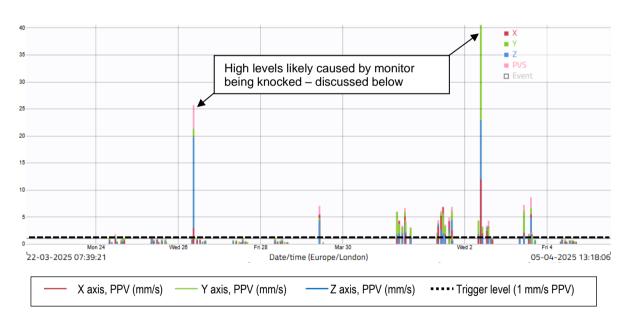

|     | 23    | 3.81  | 01/04/2025 | 08:45 |
|               |         |                          |     | 24    | 3.74  | 31/03/2025 | 12:36 |
|               |         |                          |     | 25    |       | 01/04/2025 | 10:49 |
|               |         |                          |     | 26    |       | 02/04/2025 | 09:37 |
|               |         |                          |     | 27    |       | 31/03/2025 | 09:45 |
|               |         |                          |     | 28    |       | 31/03/2025 | 14:55 |
|               |         |                          |     | 29    |       | 01/04/2025 | 10:21 |
|               |         |                          |     | 30    | 3.48  | 02/04/2025 | 09:39 |

# Location 2 (meter ref. LEQUMO) - Time-history graph



3.13 There was 100% data coverage at Location 2 during construction hours for the monitoring period covered by this report. There were 329 exceedances of the project vibration trigger level of 1.0 mm/s PPV, as shown in the raw data and graph above.



- 3.14 Two significantly high vibration levels were recorded (as indicated on the above graph), with measured levels of 21.21& 74.98 mm/s PPV, recorded at 09:06 on Wednesday 26<sup>th</sup> March and at 09:36 on Wednesday 2<sup>nd</sup> April respectively. After discussions with site management, these levels were highly likely caused by the monitor accidentally being knocked by site operatives, as opposed to continuous construction activity consistently generating high vibration levels of this magnitude. This will continue to be monitored.