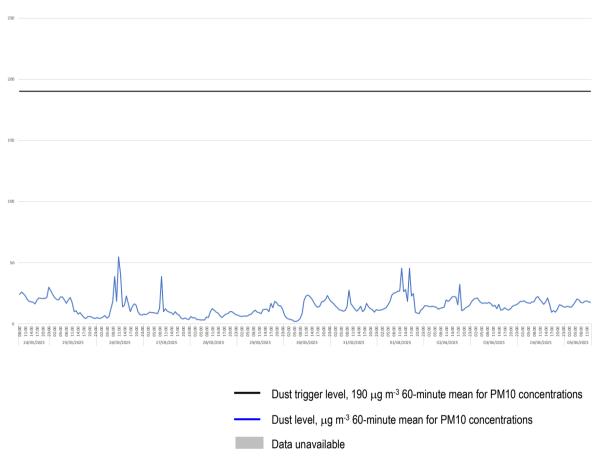

- 3.6 There was 100% data coverage at Location 3 during construction hours for the monitoring period covered by this report.
- 3.7 No exceedances of the project dust trigger level of 190 micrograms per cubic meter were recorded at this location during the monitoring period covered by this report.