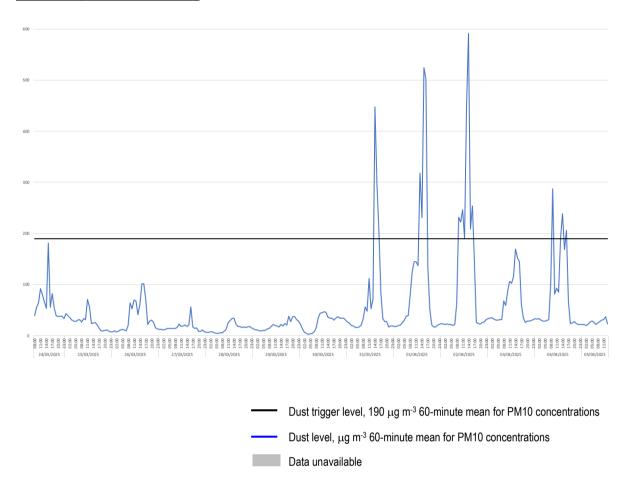

#### Location 2 (meter ref. TNO4778)

- 3.3 There was 100% data coverage during the monitoring period. There were 18 exceedances of the dust trigger level of 190 μg m<sup>-3</sup> during the monitoring period. These occurred on:
  - Monday 31<sup>st</sup> March 2025, between 3PM and 4PM with a recorded level of 448 µg m<sup>-3</sup>;
  - Monday 31<sup>st</sup> March 2025, between 4PM and 5PM with a recorded level of 297 µg m<sup>-3</sup>;
  - Monday 31<sup>st</sup> March 2025, between 5PM and 6PM with a recorded level of 207 μg m<sup>-3</sup>;
  - Tuesday 1<sup>st</sup> April 2025, between 2PM and 3PM with a recorded level of 318 μg m<sup>-3</sup>;
  - Tuesday 1<sup>st</sup> April 2025, between 3PM and 4PM with a recorded level of 231 µg m<sup>-3</sup>;
  - Tuesday 1<sup>st</sup> April 2025, between 4PM and 5PM with a recorded level of 524 μg m<sup>-3</sup>;
  - Tuesday 1<sup>st</sup> April 2025, between 5PM and 6PM with a recorded level of 502 μg m<sup>-3</sup>;
  - Wednesday 2<sup>nd</sup> April 2025, between 10AM and 11AM with a recorded level of 231 µg m<sup>-3</sup>;
  - Wednesday 2<sup>nd</sup> April 2025, between 11AM and 12PM with a recorded level of 222 µg m<sup>-3</sup>;

- Wednesday 2<sup>nd</sup> April 2025, between 12PM and 1PM with a recorded level of 246 μg m<sup>-3</sup>;
- Wednesday 2<sup>nd</sup> April 2025, between 1PM and 2PM with a recorded level of 190 μg m<sup>-3</sup>;
- Wednesday 2<sup>nd</sup> April 2025, between 2PM and 3PM with a recorded level of 447 µg m<sup>-3</sup>;
- Wednesday 2<sup>nd</sup> April 2025, between 3PM and 4PM with a recorded level of 592 µg m<sup>-3</sup>;
- Wednesday 2<sup>nd</sup> April 2025, between 4PM and 5PM with a recorded level of 208 µg m<sup>-3</sup>;
- Wednesday 2<sup>nd</sup> April 2025, between 5PM and 6PM with a recorded level of 254 µg m<sup>-3</sup>;
- Friday 4<sup>th</sup> April 2025, between 10AM and 11AM with a recorded level of 287 µg m<sup>-3</sup>;
- Friday 4<sup>th</sup> April 2025, between 3PM and 4PM with a recorded level of 238 μg m<sup>-3</sup>;
- Friday 4<sup>th</sup> April 2025, between 5PM and 6PM with a recorded level of 206 μg m<sup>-3</sup>;
- 3.4 Discussions with site management confirmed that the exceedances were likely caused by several contributing factors, including:
  - Dust emissions from the construction of the vertical elements of Block E:
  - Steel fixers team working at the Level 3 slab of Block E1;
  - Excavation of services and installation of scaffold mat at the rear of Blocks E1 & E2. This involves the use of heavy machinery operating within close proximity of the monitoring equipment at Location 2 including the use of rollers, wacker plates, excavators and dumpers.
  - The exceedances which were recorded on Tuesday 1<sup>st</sup> & Wednesday 2<sup>nd</sup> April were likely to have been caused by the dust suppression cannons located within close proximity of the monitor, due to the absence of construction activity taking place at the time. Site management have since relocated the dust suppression cannons slightly further away from the dust monitor at this location, so the monitor has a less direct line of sight, thus reducing the likelihood of further false exceedances.
- 3.5 The above activity has been discussed with site management and, as well as measures to control noise, vibration & dust emissions. Site management have confirmed that dust suppression measures are being implemented, including watering down the site and the use of a sweeper. Site management have confirmed that additional water-based dust suppression equipment has been ordered and is due to arrive on site for Thursday 10<sup>th</sup> April. This will continue to be monitored.