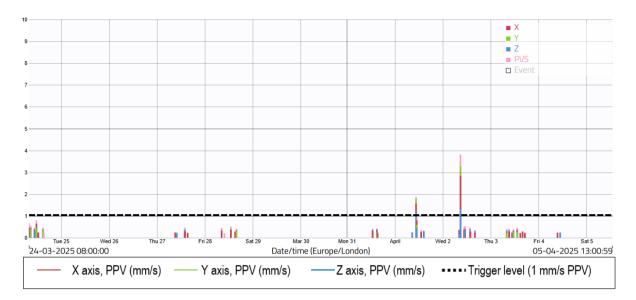

# **Vibration Monitoring Results**

#### Location 1 (meter ref. PIJIVI) - Raw Data

| Measurin             | g point: | Period:    |                  | Order | Value | Date       | Time  |
|----------------------|----------|------------|------------------|-------|-------|------------|-------|
| Holloway - L1        |          | 24/03/20   | 25 to 05/04/2025 | 1     | 0.82  | 01/04/2025 | 09:44 |
|                      |          |            |                  | 2     | 0.74  | 24/03/2025 | 15:04 |
| Criteria mm/s PVS Ex |          | Exceedance | es               | 3     | 0.71  | 31/03/2025 | 15:03 |
| 1.0                  |          | 0          |                  | 4     | 0.71  | 26/03/2025 | 08:46 |
|                      |          |            |                  | 5     | 0.66  | 26/03/2025 | 08:49 |
|                      |          |            |                  | 6     | 0.65  | 26/03/2025 | 10:52 |
|                      |          |            |                  | 7     | 0.62  | 26/03/2025 | 08:12 |
|                      |          |            |                  | 8     | 0.62  | 25/03/2025 | 08:59 |
|                      |          |            |                  | 9     | 0.59  | 26/03/2025 | 11:04 |
|                      |          |            |                  | 10    | 0.56  | 26/03/2025 | 10:43 |