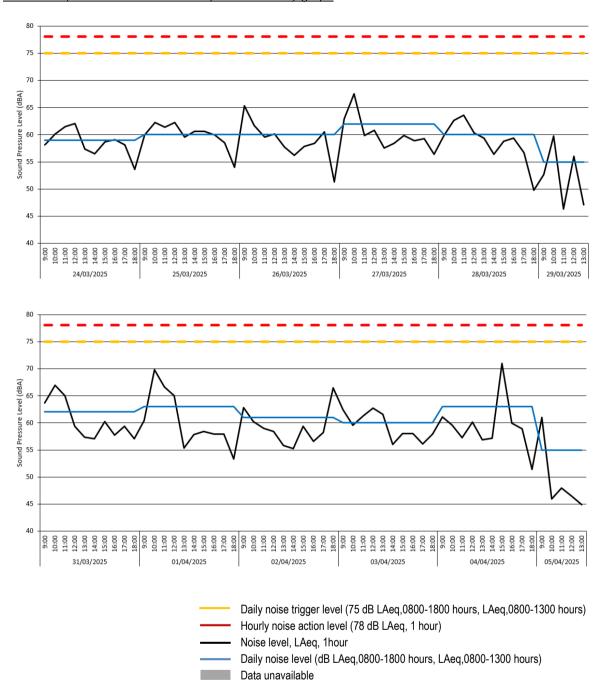

# Location 2 (meter ref. VFHMP-7XSY7) - Time History Data

3.9 There was 100% data coverage at Location 2 during construction hours for the monitoring period covered by this report. There were no exceedances of the daily noise trigger level (75 dB LAeq,T) or the hourly noise action level (78 dB LAeq,1hr) during this monitoring period.