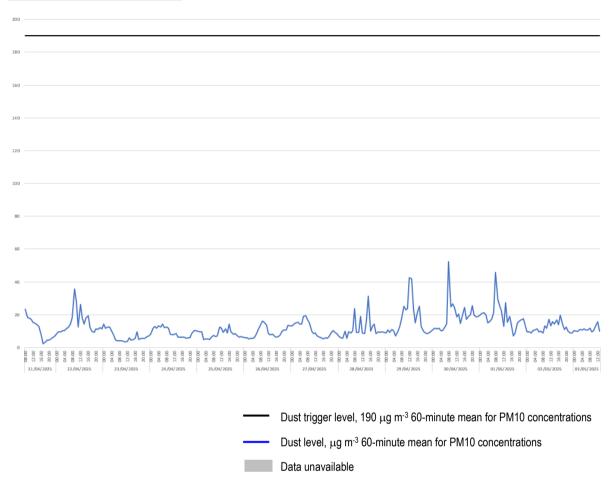

# Location 3 (meter ref. TNO4729)

- 3.6 There was 100% data coverage at Location 3 during construction hours for the monitoring period covered by this report.
- 3.7 No exceedances of the project dust trigger level of 190  $\mu g$  m<sup>-3</sup> were recorded at this location during the monitoring period covered by this report.