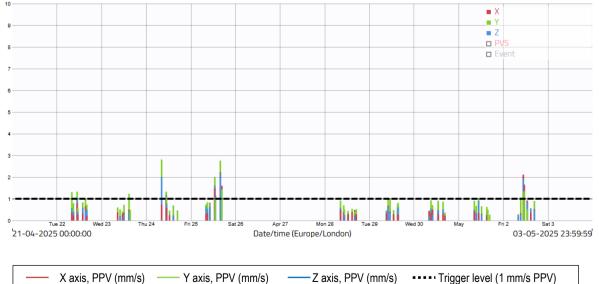

# 3. MONITORING DATA

3.1 This section sets out a summary of the monitoring data that has been recorded onsite and provides a discussion of any exceedances and best practicable means incorporated by the site team if exceedances were believed to be construction related.