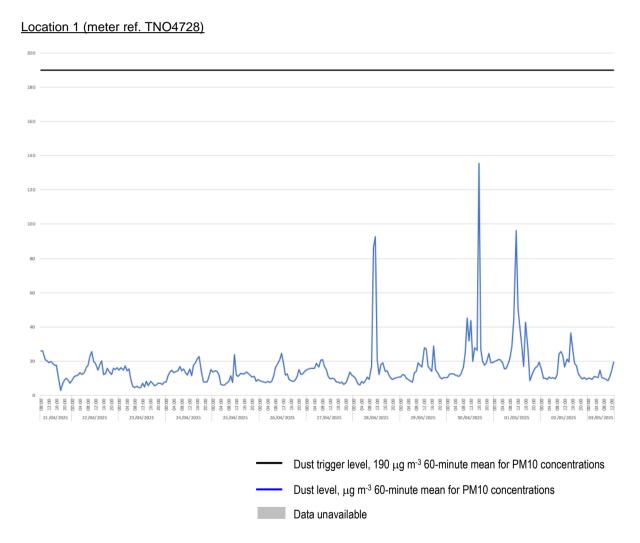

# **Dust Monitoring Results**

3.2 There was 100% data coverage during the monitoring period. There were no exceedances of the dust trigger of 190  $\mu$ g m<sup>-3</sup> recorded at this location during construction hours.