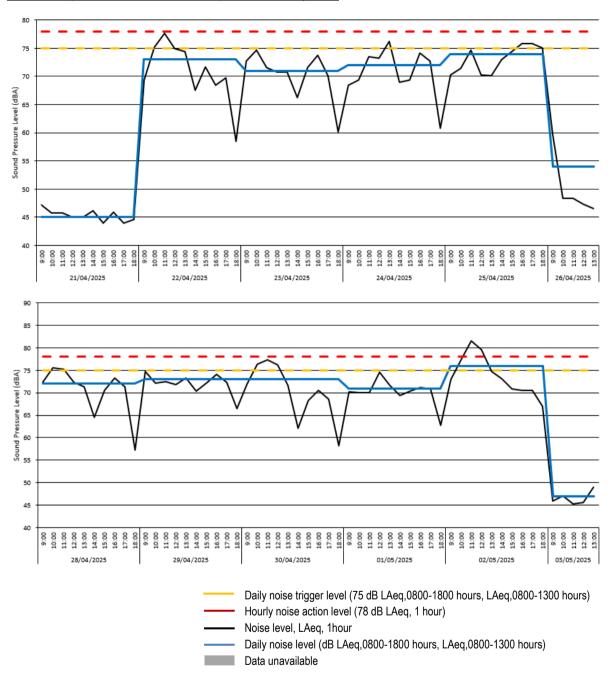

# 3. MONITORING DATA

3.1 This section sets out a summary of the monitoring data that has been recorded onsite and provides a discussion of any exceedances and best practicable means incorporated by the site team if exceedances were believed to be construction related.

# **Noise Monitoring Results**