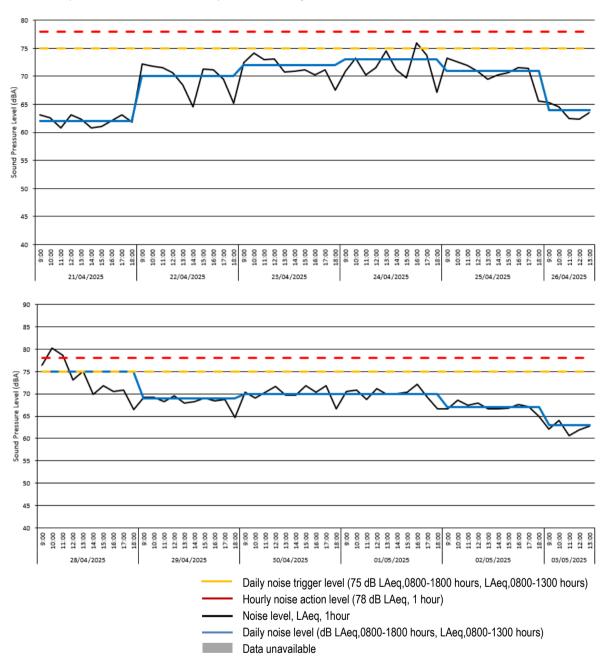

| 13:00:00                         | 62./                 | -1-        | -,-                       | 62.5      |



# Location 1 (meter ref. SMENK-9E5DF) - Time History Data



3.8 There was 100% data coverage at Location 1 during construction hours for the monitoring period covered by this report. There was one exceedance of the daily noise trigger level (75 dB LAeq,T), which occurred on Monday 28<sup>th</sup> April with a recorded level of 75.2 dB LAeq,10hrs. There were two exceedances of the hourly noise action level (78 dB LAeq,1hr) during this monitoring period. These also occurred on Monday 28<sup>th</sup> April, with recorded levels of 80.2 dB LAeq,1hr & 78.7 dB LAeq,1hr recorded at 10:00 & 11:00 respectively.



3.9 Site management confirmed that the exceedances on this day were likely caused by the installation of services and retaining walls in front of Block D, and to the rear of Blocks C1 & C2. It is positive that no further exceedances were recorde