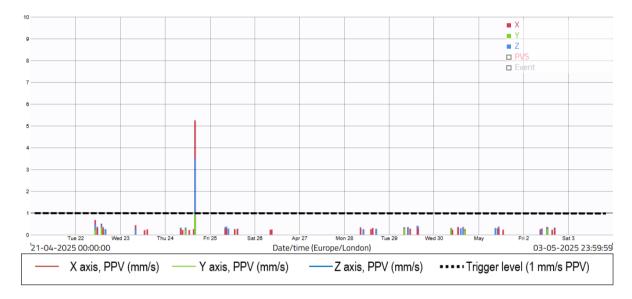

# 3. MONITORING DATA

3.1 This section sets out a summary of the monitoring data that has been recorded onsite and provides a discussion of any exceedances and best practicable means incorporated by the site team if exceedances were believed to be construction related.