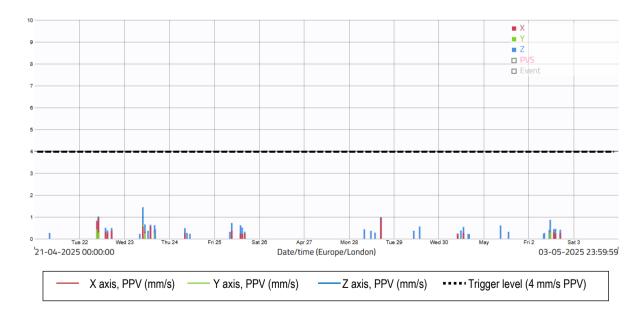

# 3. MONITORING DATA

3.1 This section sets out a summary of the monitoring data that has been recorded onsite and provides a discussion of any exceedances and best practicable means incorporated by the site team if exceedances were believed to be construction related.