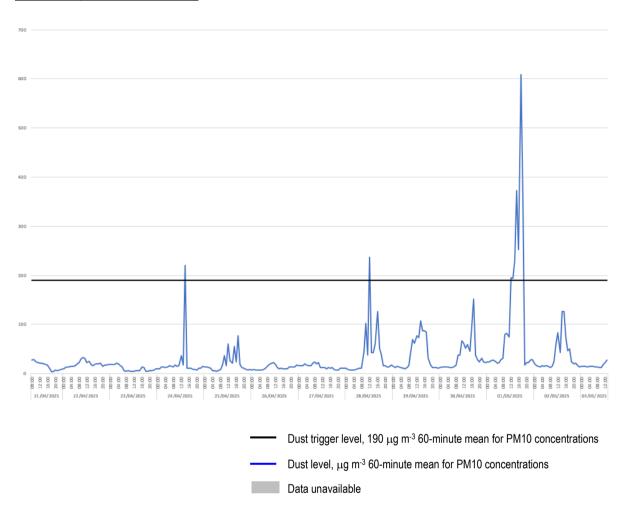

#### Location 2 (meter ref. TNO4778)

- 3.3 There was 100% data coverage during the monitoring period. There were 9 exceedances of the dust trigger level of 190 μg m<sup>-3</sup> during the monitoring period. These occurred on:
  - Thursday 24<sup>th</sup> April 2025 at 14:00 with a recorded level of 221 μg m<sup>-3</sup>
  - Monday 28<sup>th</sup> April 2025 at 12:00 with a recorded level of 238 μg m<sup>-3</sup>
  - Thursday  $1^{st}$  May 2025 at 12:00 with a recorded level of 196  $\mu g \ m^{-3}$
  - Thursday 1<sup>st</sup> May 2025 at 13:00 with a recorded level of 194 μg m<sup>-3</sup>
  - Thursday 1<sup>st</sup> May 2025 at 14:00 with a recorded level of 231 μg m<sup>-3</sup>
  - Thursday 1st May 2025 at 15:00 with a recorded level of 373 μg m<sup>-3</sup>
  - Thursday 1<sup>st</sup> May 2025 at 16:00 with a recorded level of 253 μg m<sup>-3</sup>
  - Thursday 1<sup>st</sup> May 2025 at 17:00 with a recorded level of 609 μg m<sup>-3</sup>

- Thursday 1<sup>st</sup> May 2025 at 18:00 with a recorded level of 359 μg m<sup>-3</sup>
- 3.4 Discussions with site management confirmed that the exceedances were likely caused by several contributing factors, including:
  - Dust emissions from the construction of the vertical elements of Block E;
  - Site management confirmed that, on Thursday 1<sup>st</sup> May, no site activity was taking place within the vicinity of the dust monitor at this location throughout the day. It is suspected that the use of the dust suppression cannons likely caused the high readings on this day, as opposed to construction activity. To reduce the risk of further false readings, the dust suppression cannons were located away from the dust monitor at this location. This will continue to be monitored.
- 3.5 The above activity has been discussed with site management and, as well as measures to control noise, vibration & dust emissions. Site management have confirmed that dust suppression measures are being implemented, including watering down the site and the use of a sweeper. A routine maintenance site visit was carried out by Cass Allen on Thursday 8<sup>th</sup> May, to carry out filter changes and to check the flow rates of the dust monitors. No issues were identified during the visit.