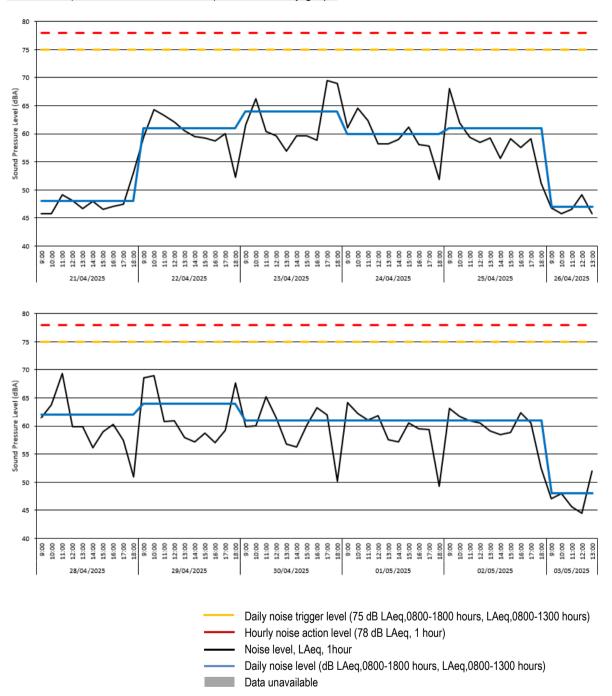

# 3. MONITORING DATA

3.1 This section sets out a summary of the monitoring data that has been recorded onsite and provides a discussion of any exceedances and best practicable means incorporated by the site team if exceedances were believed to be construction related.

# **Noise Monitoring Results**