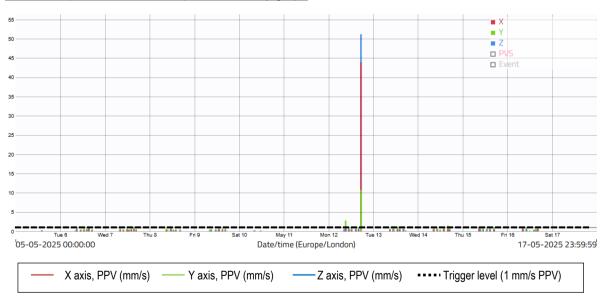

| 0.91  | 16/05/2025 | 08:16 | 84    | 0.78 | 15/05/2025 | 16:23 |
| 25    | 1.17  | 15/05/2025 | 08:45 | 55    | 0.91  | 12/05/2025 | 08:48 | 85    | 0.78 | 13/05/2025 | 12:35 |
| 26    | 1.16  | 14/05/2025 | 16:03 | 56    | 0.90  | 12/05/2025 | 17:30 | 86    | 0.78 | 12/05/2025 | 10:17 |
| 27    | 1.15  | 16/05/2025 | 08:20 | 57    | 0.89  | 12/05/2025 | 16:48 | 87    | 0.77 | 08/05/2025 | 08:49 |
| 28    | 1.13  | 12/05/2025 | 16:58 | 58    | 0.88  | 13/05/2025 | 14:05 | 88    | 0.77 | 13/05/2025 | 12:51 |
| 29    | 1.11  | 15/05/2025 | 08:35 | 59    | 0.88  | 16/05/2025 | 08:19 | 89    | 0.77 | 16/05/2025 | 10:20 |
| 30    | 1.09  | 15/05/2025 | 08:44 | 60    | 0.87  | 12/05/2025 | 15:13 | 90    | 0.77 | 14/05/2025 | 10:18 |

#### Location 2 (meter ref. LEQUMO) - Time-history graph





- 3.14 There was 100% data coverage at Location 2 during construction hours for the monitoring period covered by this report. There were 39 exceedances of the project vibration trigger level of 1.0 mm/s PPV, as shown in the raw data and graph above. The highest recorded vibration level took place on Monday 12<sup>th</sup> May at 17:22, with a recorded level of 51.2 mm/s PPV.
- 3.15 The majority of exceedances at this location occurred on Monday 12<sup>th</sup> May, after 16:45. Site management confirmed that a heavy downpour of rain occurred at this time, which caused these exceedances. The highest recorded vibration level outside of the time period during which the downpour took place was 2.80 mm/s PPV, which took place at 09:09 on Monday 12<sup>th</sup> May.
- 3.16 Discussions with s