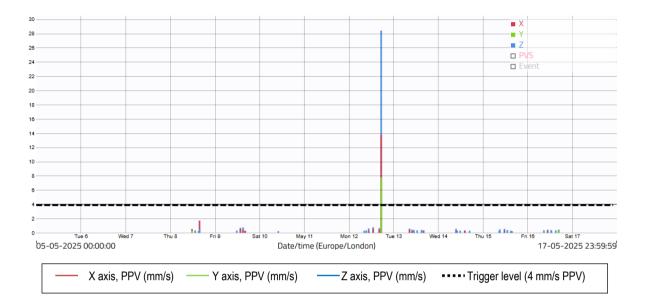

#### 3. MONITORING DATA

3.1 This section sets out a summary of the monitoring data that has been recorded onsite and provides a discussion of any exceedances and best practicable means incorporated by the site team if exceedances were believed to be construction related.