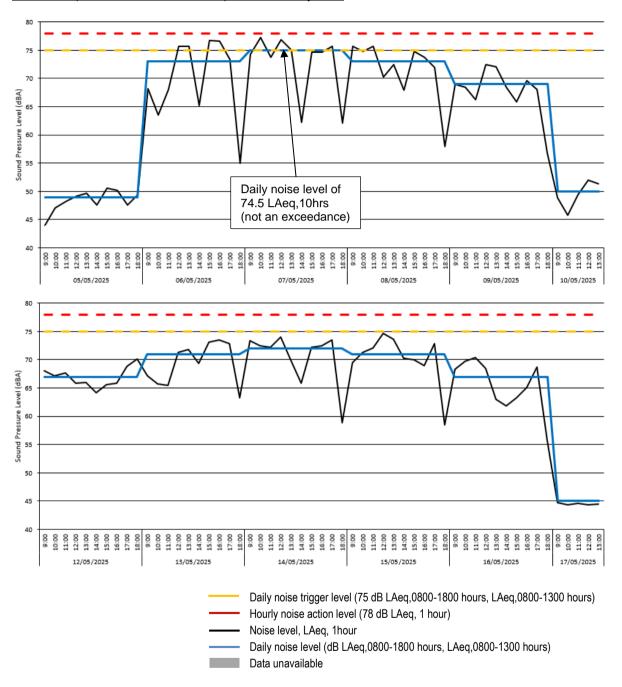

|                  |



#### Location 2 (meter ref. VFHMP-7XSY7) - Time History Data



3.10 There was 100% data coverage at Location 2 during construction hours for the monitoring period covered by this report. There were no exceedances of the daily (75 dB LAeq,T) or hourly (78 dB Laeq,1 Hour) noise trigger level.



# Location 3 (meter ref. P5DLY-N3J7A) - Raw Data

| # Broadband Results                                                                                                                                                                                                                                                                                                                       |