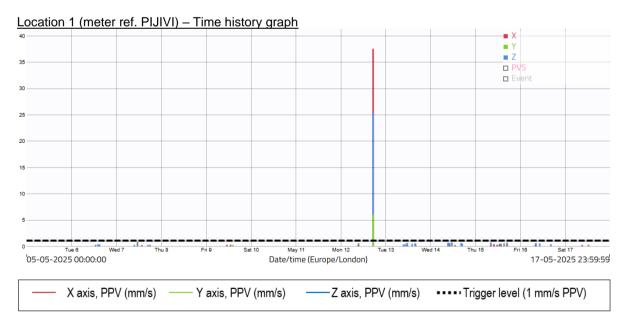

12/05/2025 | 16:52 |
| 25    | 0.68  | 15/05/2025 | 16:54 | 55    | 0.50 | 16/05/2025 | 08:17 | 85    | 0.39 | 13/05/2025 | 12:36 |
| 26    | 0.68  | 14/05/2025 | 09:13 | 56    | 0.50 | 15/05/2025 | 12:59 | 86    | 0.39 | 15/05/2025 | 12:51 |
| 27    | 0.66  | 12/05/2025 | 16:53 | 57    | 0.50 | 14/05/2025 | 10:20 | 87    | 0.39 | 14/05/2025 | 10:21 |
| 28    | 0.66  | 12/05/2025 | 16:48 | 58    | 0.49 | 13/05/2025 | 15:41 | 88    | 0.39 | 13/05/2025 | 15:38 |
| 29    | 0.64  | 14/05/2025 | 10:09 | 59    | 0.48 | 14/05/2025 | 08:06 | 89    | 0.39 | 15/05/2025 | 14:51 |
| 30    | 0.64  | 15/05/2025 | 08:12 | 60    | 0.48 | 15/05/2025 | 12:41 | 90    | 0.38 | 16/05/2025 | 08:20 |
|       |       |            |       |       |      |            |       |       |      |            |       |



3.12 There was 100% data coverage at Location 1 during construction hours for the monitoring period covered by this report. There were 12 exceedances of the project vibration trigger level of 1.0 mm/s PPV, as shown in the raw data and graph above. All exceedances occurred after 16:45 on Monday 12<sup>th</sup> May, with the highest recorded level being 37.5 mm/s PPV, measured at 17:15.



3.13 Site management confirmed that a heavy downpour of rain occurred at this time, which caused the exceedances. There were no construction-related exceedances of the vibration trigger level at this location during the monitoring period covered by this report.

#### Location 2 (meter ref. LEQUMO) - Raw data

Measuring point: Period: Holloway - L2 05/05/25 - 17/05/25

Criteria mm/s PPV Exceedances 1.0 39