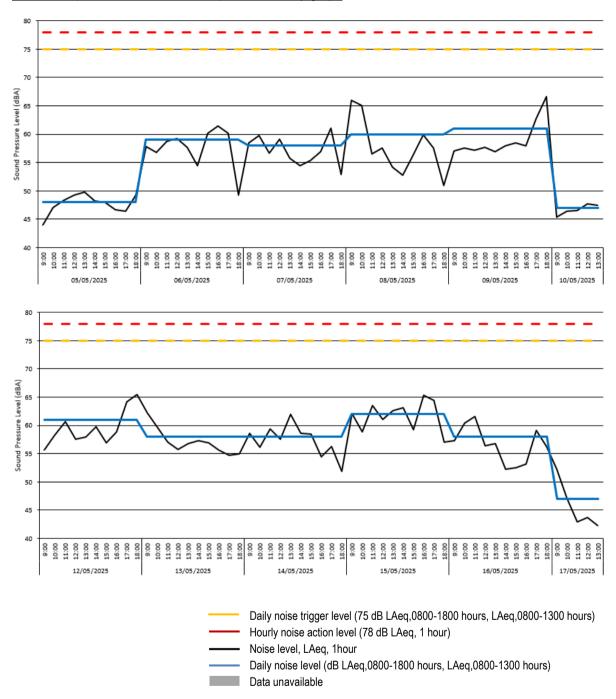

| 58.1<br>                                                           |                                                             |



#### Location 3 (meter ref. P5DLY-N3J7A) - Time-history graph



3.11 There was 100% data coverage at Location 3 during construction hours for the monitoring period covered by this report. There were no exceedances of the daily noise trigger level (75 dB LAeq,T) or the hourly noise action level (78 dB LAeq,1hr) at this location during this monitoring period.



#### **Vibration Monitoring Results**

#### Location 1 (meter ref. PIJIVI) - Raw data

Measuring point: Period: Holloway - L1 05/05/25 - 17/05/25

Criteria mm/s PPV Exceedances 1.0

12

| Order | Value |            |       | Order |      |            |       | Order |      |            | Time  |
|-------|-------|------------|-------|-------|------|------------|-------|-------|------|------------|-------|
| 1     | 37.50 | 12/05/2025 | 17:15 | 31    |      | 13/05/2025 | 11:36 | 61    | 0.48 | 1