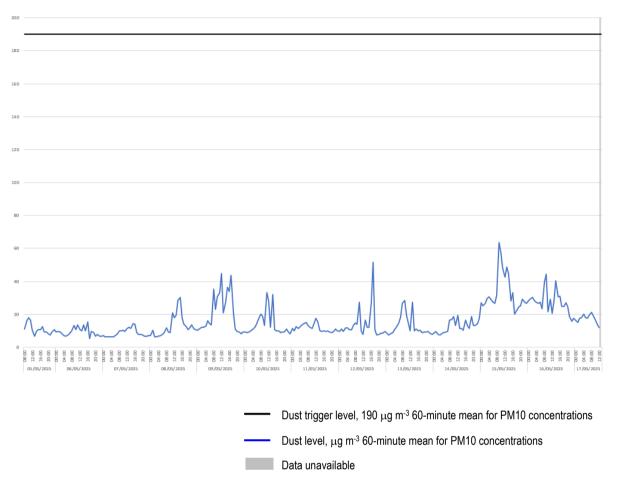

- 3.6 There was 100% data coverage at Location 3 during construction hours for the monitoring period covered by this report.
- 3.7 No exceedances of the project dust trigger level of 190  $\mu$ g m<sup>-3</sup> were recorded at this location during the monitoring period covered by this report.