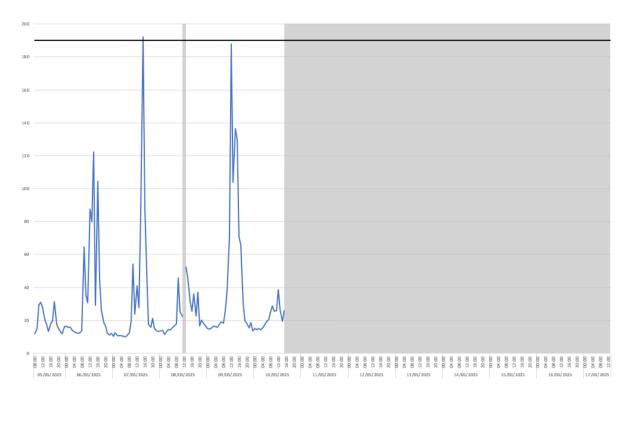

#### Location 2 (meter ref. TNO4778)

- Dust trigger level, 190 μg m<sup>-3</sup> 60-minute mean for PM10 concentrations
   Dust level, μg m<sup>-3</sup> 60-minute mean for PM10 concentrations
   Data unavailable
- 3.3 There was 50% data coverage for the dust monitor at Location 2 during the monitoring period. There was one exceedance of the dust trigger level of 190  $\mu$ g m<sup>-3</sup> during the monitoring period. This occurred on Wednesday 7<sup>th</sup> May at 15:00, with a recorded level of 192  $\mu$ g m<sup>-3</sup>.
- 3.4 The offline periods were caused by an airflow error with the dust monitor. This initially occurred around 11:00 on Thursday 8<sup>th</sup> May and was resolved remotely, on the same day. However, this occurred again on Saturday 10<sup>th</sup> May at 16:00. A site visit is scheduled on either Thursday 29<sup>th</sup> or Friday 30<sup>th</sup> May, to resolve this.
- 3.5 Discussions with site management confirmed that the exceedances were likely to have been caused by the construction of vertical elements at Block E. It is positive that this was a standalone exceedance of the project dust trigger level for the monitoring period covered by this report.

#### 1. INTRODUCTION

1.1 This Technical Note sets out results of the construction monitoring being carried out at the above site between Monday 5<sup>th</sup> & Saturday 17<sup>th</sup> May 2025. The monitoring is being carried out in general agreement with the methodology in the current Section 61 Consent between the London Borough of Islington and OHOB.

### 2. SITE ACTIVITIES

- 2.1 The following activities have been carried during the period covered by this report, in addition to the usual use of the Haul Road with site vehicles, and mobile plant used around the site:
  - Work continuing on the Block D decking
  - Vertical elements being constructed (including the floor slabs) at Blocks C, D & E
  - Block D2 construction of parapet walls and overruns
  - Installation of services and retaining walls in front of Block D, and to the rear of C1 & C2
  - Road formation to the rear of Block D
  - Blocks E1 & E2 work on services and the installation of scaffold mat
  - Block E2 construction of roof slab and parapet walls

#### 3. MONITORING DATA

3.1 This section sets out a summary of the monitoring data that has been recorded onsite and provides a discussion of any exceedances and best practicable means incorporated by the site team if exceedances were believed to be construction related.