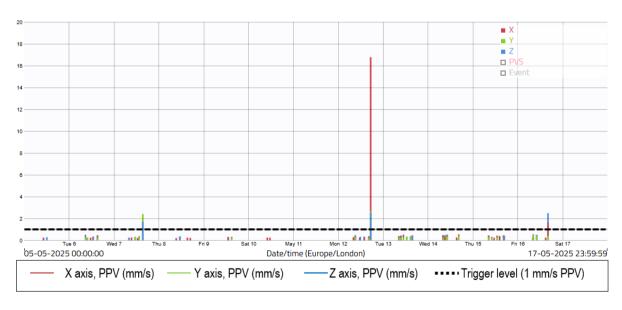

#### 3. MONITORING DATA

3.1 This section sets out a summary of the monitoring data that has been recorded onsite and provides a discussion of any exceedances and best practicable means incorporated by the site team if exceedances were believed to be construction related.