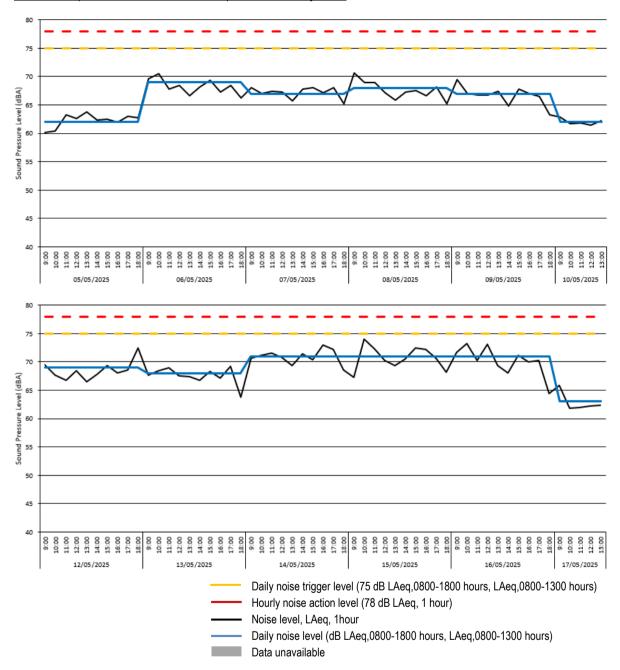

6<br>70.3<br>70.3<br>70.3<br>70.3<br>70.3<br>70.3<br>70.3<br>70.3                                                                                                                                                                                                                                                                                                                                                                                                                                                                                                                       |                                                                    | 71.1                     |                                                                    |



#### Location 1 (meter ref. SMENK-9E5DF) - Time History Data



3.8 There was 100% data coverage at Location 1 during construction hours for the monitoring period covered by this report. There were no exceedances of the daily (75 dB LAeq,T) or hourly (78 dB LAeq,1 hour) noise trigger level at this location for the monitoring period covered by this report.



# Location 2 (meter ref. VFHMP-7XSY7)

| # Broadband Results Date [YYYY+M-00] [hh:mm:ss] [ds] [ds] 2025-05-05 09:00:00 47.0 2025-05-05 11:00:00 47.0 2025-05-05 11:00:00 49.1 2025-05-05 11:00:00 49.1 2025-05-05 11:00:00 49.1 2025-05-05 11:00:00 49.7 2025-05-05 11:00:00 49.7 2025-05-05 11:00:00 49.7 2025-05-05 11:00:00 49.7 2025-05-05 11:00:00 50.6 2025-05-05 16:00:00 50.2 2025-05-05 16:00:00 50.2 2025-05-05 18:00:00 49.4 48.7 2025-05-06 10:00:00 47.6 2025-05-06 10:00:00 68.2 2025-05-06 10:00:00 68