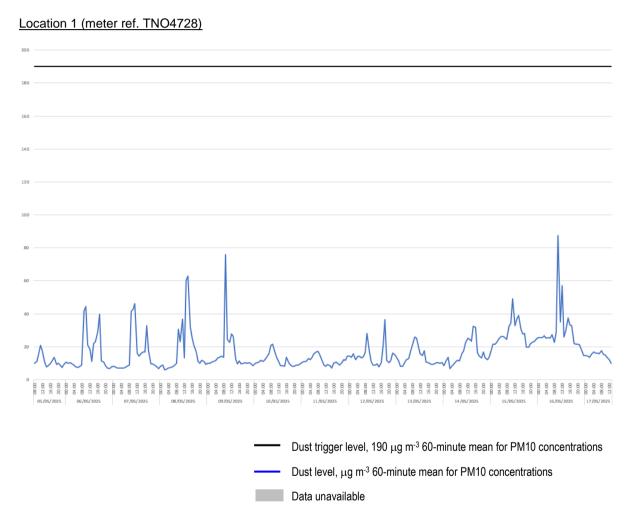

# **Dust Monitoring Results**

3.2 There was 100% data coverage during the monitoring period. There were no exceedances of the dust trigger of 190  $\mu$ g m<sup>-3</sup> recorded at this location during construction hours.