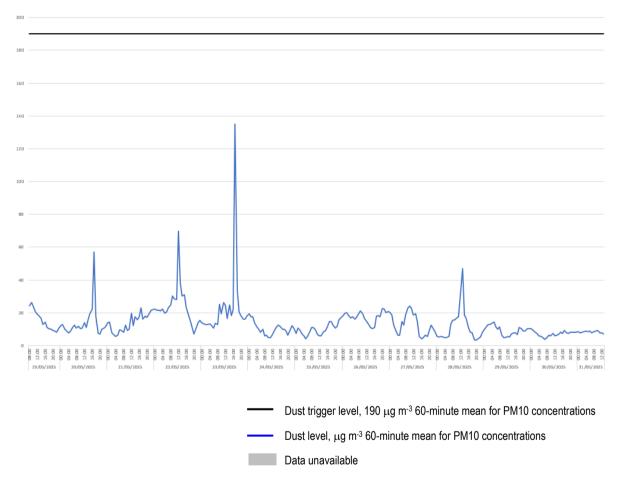

Location 2 (meter ref. TNO4778)

Dust trigger level, 190 μg m<sup>-3</sup> 60-minute mean for PM10 concentrations
 Dust level, μg m<sup>-3</sup> 60-minute mean for PM10 concentrations
 Data unavailable

- 3.3 There was 32% data coverage for the dust monitor at Location 2 during the monitoring period. There were no exceedances of the dust trigger level of 190  $\mu$ g m<sup>-3</sup> during the monitoring period.
- 3.4 The offline periods were caused by an airflow error with the dust monitor. This included between 13:00 & 17:00 on Tuesday 20<sup>th</sup> May, and from 14:00 on Wednesday 21<sup>st</sup> May to 12:00 on Thursday 29<sup>th</sup> May. A site visit was carried out by Cass Allen on Thursday 29<sup>th</sup> May this temporarily resolved the issue; however, unfortunately, the same error reoccurred around 14:00 on Friday 30<sup>th</sup> May. A further site visit has been scheduled for the week commencing 16<sup>th</sup> June, during which Cass Allen will liaise further with the equipment manufacturer. This may result in the monitor needing to be temporarily removed for fault investigation. Further updates will be provided as they become available, and this will be resolved as soon as possible.

#### Location 3 (meter ref. TNO4729)

| 200                 |                                                                                   |
|---------------------|-----------------------------------------------------------------------------------|
| 180                 |                                                                                   |
| 160                 |                                                                                   |
| 140                 |                                                                                   |
| 120                 |                                                                                   |
| 100                 |                                                                                   |
| 80                  |                                                                                   |
| 60<br>40<br>20<br>0 |                                                                                   |
|                     | Dust trigger level, 190 μg m <sup>-3</sup> 60-minute mean for PM10 concentrations |
|                     | —— Dust level, μg m <sup>-3</sup> 60-minute mean for PM10 concentrations          |
|                     | Data unavailable                                                                  |