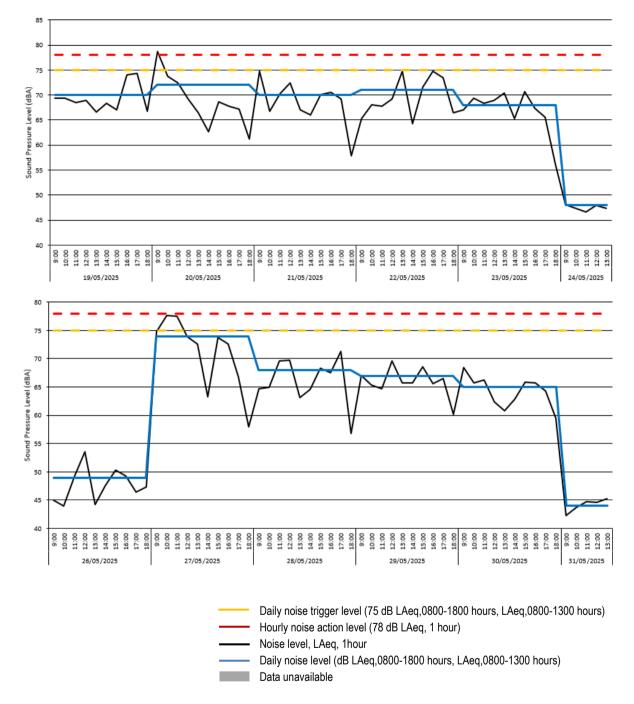

|

#### **Construction Monitoring Report**

Holloway Park, London CM108-22405-R0, Page 7 of 16



#### Location 2 (meter ref. VFHMP-7XSY7) - Time History Data



3.9 There was 100% data coverage at Location 2 during construction hours for the monitoring period covered by this report. There was one exceedance of the hourly noise trigger level (78 dB LAeq,1 Hour). This occurred at 09:00 on Tuesday 20<sup>th</sup> May, with a recorded level of 78.7 dBA. Based on discussions with site management, it is likely that the exceedances were caused by the service installation for Blocks E1 & E2. This will continue to be monitored. There were no exceedances of the daily noise trigger level (75 dB LAeq,T).



#### Location 3 (meter ref. P5DLY-N3J7A) - Raw Data

| # Broadb and Results         Date             [YYY-MM-DD]             2025-05-19             2025-05-19             2025-05-19             2025-05-19             2025-05-19             2025-05-19