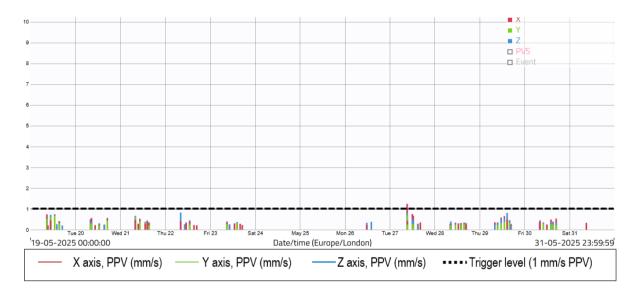

5/2025 | 09:17 |
|                   |                     | 2     | 1.20  | 27/05/2025 | 08:54 |
| Criteria mm/s PPV | Exceedances         | 3     | 0.94  | 27/05/2025 | 08:36 |
| 1.0               | 2                   | 4     | 0.82  | 22/05/2025 | 08:05 |
|                   |                     | 5     | 0.80  | 29/05/2025 | 14:42 |
|                   |                     | 6     | 0.79  | 27/05/2025 | 09:07 |
|                   |                     | 7     | 0.75  | 27/05/2025 | 12:03 |
|                   |                     | 8     | 0.74  | 19/05/2025 | 12:55 |
|                   |                     | 9     | 0.73  | 19/05/2025 | 08:46 |
|                   |                     | 10    | 0.72  | 19/05/2025 | 10:45 |

Location 4 (meter ref. TEJELU) - Time-history graph



- 3.16 There was 100% data coverage at Location 4 during construction hours for the monitoring period covered by this report.
- 3.17 There were two exceedances of the project vibration trigger level of 1.0 mm/s PPV during the monitoring period covered by this report. The highest of these occurred on Tuesday 27<sup>th</sup> May at 09:17, with a recorded level of 1.2 mm/s PPV. Based on discussions with site management, it is likely that the exceedances were caused by the service installation for Blocks E1 & E2 (this was also the case for Location 2, discussed further above).