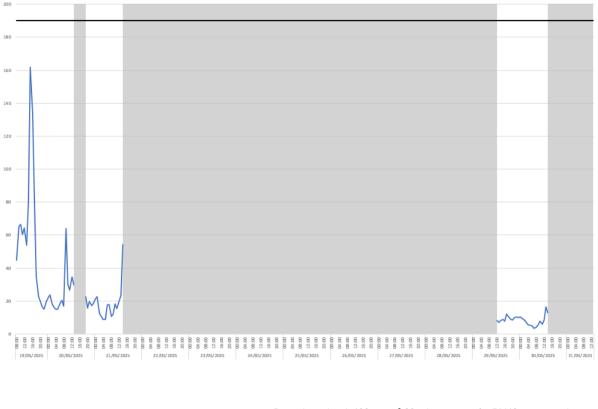

Location 2 (meter ref. TNO4778)

Dust trigger level, 190 μg m<sup>-3</sup> 60-minute mean for PM10 concentrations
 Dust level, μg m<sup>-3</sup> 60-minute mean for PM10 concentrations
 Data unavailable

- 3.3 There was 32% data coverage for the dust monitor at Location 2 during the monitoring period. There were no exceedances of the dust trigger level of 190  $\mu$ g m<sup>-3</sup> during the monitoring period.
- 3.4 The offline periods were caused by an airflow error with the dust monitor. This included between 13:00 & 17:00 on Tuesday 20<sup>th</sup> May, and from 14:00 on Wednesday 21<sup>st</sup> May to 12:00 on Thursday 29<sup>th</sup> May. A site visit was carried out by Cass Allen on Thursday 29<sup>th</sup> May this temporarily resolved the issue; however, unfortunately, the same error reoccurred around 14:00 on Friday 30<sup>th</sup> May. A further site visit has been scheduled for the week commencing 16<sup>th</sup> June, during which Cass Allen will liaise further with the equipment manufacturer. This may result in the monitor needing to be temporarily removed for fault investigation. Further updates will be provided as they become available, and this will be resolved as soon as possible.

#### Location 3 (meter ref. TNO4729)

| 200                 |                                                                                   |
|---------------------|-----------------------------------------------------------------------------------|
| 180                 |                                                                                   |
| 160                 |                                                                                   |
| 140                 |                                                                                   |
| 120                 |                                                                                   |
| 100                 |                                                                                   |
| 80                  |                                                                                   |
| 60<br>40<br>20<br>0 |                                                                                   |
|                     | Dust trigger level, 190 μg m <sup>-3</sup> 60-minute mean for PM10 concentrations |
|                     | —— Dust level, μg m <sup>-3</sup> 60-minute mean for PM10 concentrations          |
|                     | Data unavailable                                                                  |