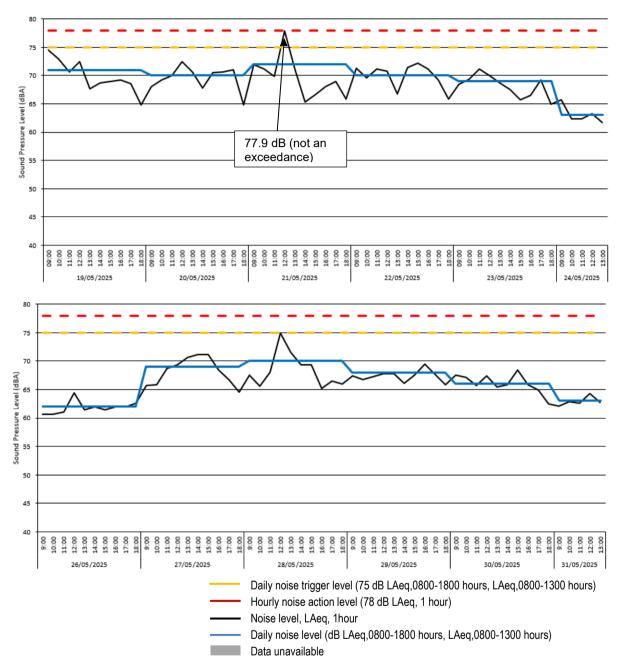

| 13:00:00                                                 | 62.8                                                                         |                   |                    | 63.0              |

Construction Monitoring Report Holloway Park, London CM108-22405-R0, Page 5 of 16





#### Location 1 (meter ref. SMENK-9E5DF) - Time History Data

3.7 There was 100% data coverage at Location 1 during construction hours for the monitoring period covered by this report. There were no exceedances of the daily (75 dB LAeq,T) or hourly (78 dB LAeq,1 hour) noise trigger level at this location for the monitoring period covered by this report.



#### Location 2 (meter ref. VFHMP-7XSY7)

|                                                                                                                                                                                                  |                                              | LAe g(60min)<br>[d8]<br>69.3<br>68.5<br>68.5<br>68.5<br>68.5<br>68.5<br>67.0<br>74.4<br>668.3<br>67.0<br>74.4<br>668.7<br>772.5<br>662.6<br>67.0<br>74.4<