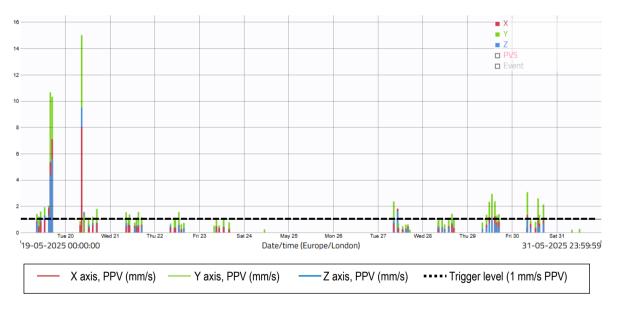

| 26    | 6.41  | 20/05/2025 | 08:49 | 56    | 3.00  | 19/05/2025 | 15:25 | 86    | 1.78  | 20/05/2025 | 16:59 |
|                   |                     | 27    | 6.29  | 20/05/2025 | 08:21 | 57    | 2.94  | 29/05/2025 | 13:15 | 87    | 1.78  | 29/05/2025 | 14:06 |
|                   |                     | 28    | 6.26  | 20/05/2025 | 08:52 | 58    | 2.84  | 19/05/2025 | 15:42 | 88    | 1.74  | 19/05/2025 | 15:19 |
|                   |                     | 29    | 6.10  | 19/05/2025 | 15:43 | 59    | 2.68  | 19/05/2025 | 15:14 | 89    | 1.74  | 30/05/2025 | 14:09 |
|                   |                     | - 30  | 6.07  | 20/05/2025 | 08:53 | 60    | 2.59  | 30/05/2025 | 14:03 | 90    | 1.74  | 29/05/2025 | 15:01 |

#### Location 2 (meter ref. LEQUMO) - Time-history graph



3.13 There was 100% data coverage at Location 2 during construction hours for the monitoring period covered by this report. There were 233 exceedances of the project vibration trigger level of 1.0 mm/s PPV, as shown in the raw data and graph above. The highest recorded vibration level took place on Tuesday 20<sup>th</sup> May at 08:50, with a recorded level of 15.0 mm/s PPV.



3.14 Based on discussions with site management, it is likely that the exceedances were caused by the service installation for Blocks E1 & E2. In particular, the movement of site vehicles within close proximity of the sensor can cause repeated exceedances throughout the relevant days. This is noted for Monday 19<sup>th</sup> & Tuesday 20<sup>th</sup> May, during which the majority of the exceedances were recorded.