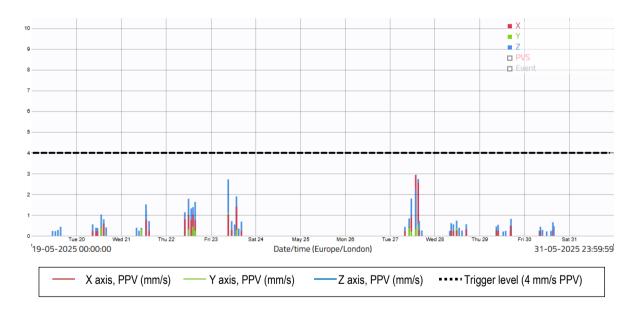

5 | 13:50 |
|                   |                     | 2     | 2.73  | 27/05/2025 | 15:11 |
| Criteria mm/s PPV | Exceedances         | 3     | 2.71  | 23/05/2025 | 09:23 |
| 4.0               | 0                   | 4     | 2.57  | 27/05/2025 | 15:07 |
|                   |                     | 5     | 1.99  | 27/05/2025 | 14:24 |
|                   |                     | 6     | 1.96  | 27/05/2025 | 14:28 |
|                   |                     | 7     | 1.95  | 27/05/2025 | 14:10 |
|                   |                     | 8     | 1.92  | 27/05/2025 | 13:25 |
|                   |                     | 9     | 1.92  | 27/05/2025 | 13:26 |
|                   |                     | 10    | 1.90  | 23/05/2025 | 13:47 |

#### Location 3 (meter ref. RIYORU) - Time-history graph



3.15 There was 100% data coverage at Location 3 during construction hours for the monitoring period covered by this report. There were no exceedances during the monitoring period at this location.



#### Location 4 (meter ref. TEJELU) - Raw data

| Measuring point:  | Period:             | Order | Value | Date       | Time  |
|-------------------|---------------------|-------|-------|------------|-------|
| Holloway - L4     | 19/05/25 - 31/05/25 | 1     | 1.24  | 27/05/2025 | 09:17 |
|                   |                     | 2     | 1.20  | 27/05/2025 | 08:54 |
| Criteria mm/s PPV | Exceedances         | 3     | 0.94  | 27/05/2025 | 08:36 |
| 1.0               | 2                   | 4     | 0.82  | 22/05/2025 | 08:05 |
|                   |                     | 5     | 0.80  | 29/0