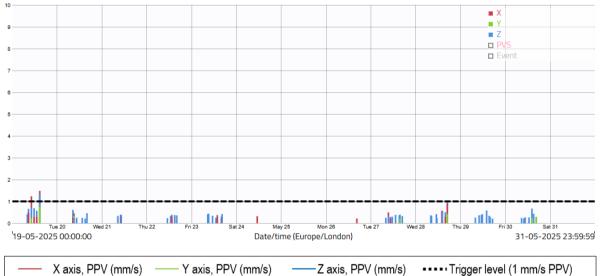

5 | 14:48 |
|                   |                     | 2     | 1.23  | 19/05/2025 | 10:16 |
| Criteria mm/s PPV | Exceedances         | 3     | 1.02  | 28/05/2025 | 16:50 |
| 1.0               | 3                   | 4     | 0.72  | 19/05/2025 | 11:16 |
|                   |                     | 5     | 0.69  | 19/05/2025 | 15:24 |
|                   |                     | 6     | 0.68  | 19/05/2025 | 11:48 |
|                   |                     | 7     | 0.67  | 30/05/2025 | 14:13 |
|                   |                     | 8     | 0.66  | 19/05/2025 | 08:40 |
|                   |                     | 9     | 0.61  | 19/05/2025 | 15:35 |
|                   |                     | 10    | 0.59  | 19/05/2025 | 08:49 |

#### Location 1 (meter ref. PIJIVI) - Time history graph



3.11 There was 100% data coverage at Location 1 during construction hours for the monitoring period covered by this report. There were three exceedances of the project vibration trigger level of 1.0 mm/s PPV, as shown in the raw data and graph above. The highest recorded level occurred on Monday 19<sup>th</sup> May at 14:48, with a recorded level of 1.48 mm/s PPV.



#### Location 2 (meter ref. LEQUMO) - Raw data

| Measuring point:  | Period:             | Order | Value | Date       | Time  | Order | Value | Date       | Time  | Order | Value | Date       | Time  |
|-------------------|---------------------|-------|-------|------------|-------|-------|-------|------------|-------|-------|-------|------------|-------|
| Holloway - L2     | 19/05/25 - 31/05/25 | 1     | 15.00 | 20/05/2025