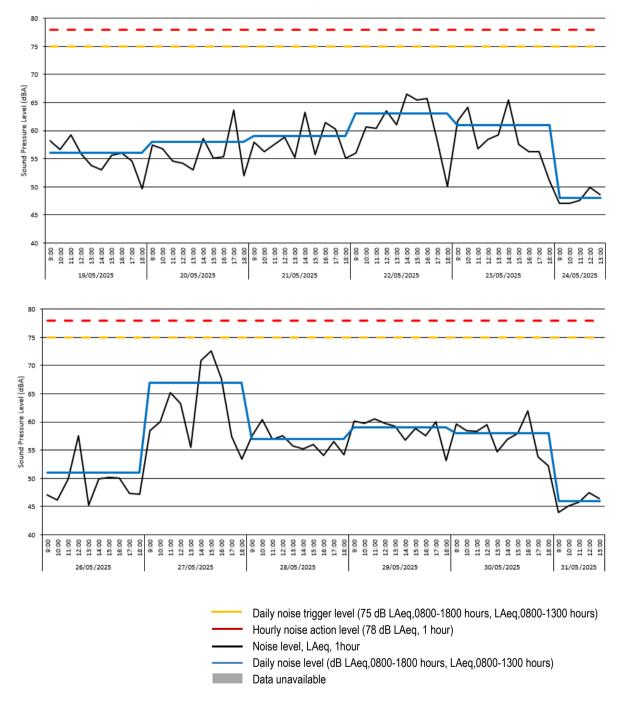

| 46.4                |                    | 45.9              |

**Construction Monitoring Report** 

Holloway Park, London CM108-22405-R0, Page 9 of 16



#### Location 3 (meter ref. P5DLY-N3J7A) - Time-history graph



3.10 There was 100% data coverage at Location 3 during construction hours for the monitoring period covered by this report. There were no exceedances of the daily noise trigger level (75 dB LAeq,T) or the hourly noise action level (78 dB LAeq,1hr) at this location during this monitoring period.



#### **Vibration Monitoring Results**

#### Location 1 (meter ref. PIJIVI) - Raw data

| Measuring point:  | Period:             | Order | Value | Date       | Time  |
|-------------------|---------------------|-------|-------|------------|-------|
| Holloway - L1     | 19/05/25 - 31/05/25 | 1     | 1.48  | 19/05/2025 | 14:48 |
|                   |                     | 2     | 1.23  | 19/05/2025 | 10:16 |
| Criteria mm/s PPV | Exceedances         | 3     | 1.02  | 28/05/2025 | 16:50 |
| 1.0